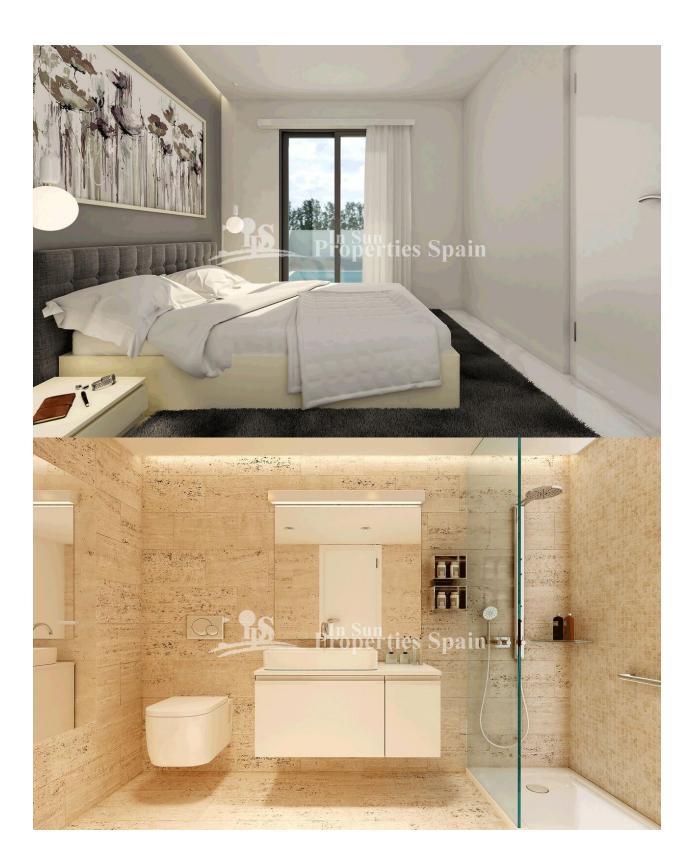

# Properties Spain

since 1999

REF: # 5984

| INFO           |           |
|----------------|-----------|
| PRICE:         | 187.000 € |
| PROPERTY TYPE: | Villa     |
| LOCATION:      |           |
| BEDROOMS:      | 2         |
| Bathrooms:     | 2         |
| Build:         | 86 (m2)   |
| Plot:          | 153 (m2)  |
| Terrace:       | 28 (m2)   |
| Year:          |           |
| Floor:         | -         |
| Old price      | -         |