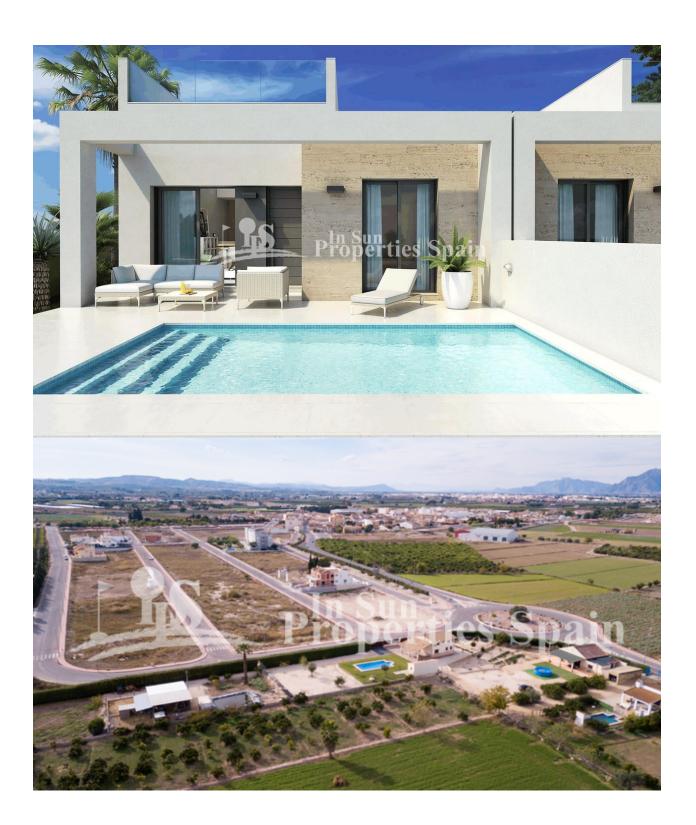

#### **DESCRIPTION**

Lovely NEW BUILD 86′50m2 Terraced Villas in DAYA NUEVA on plots from 153m2. Built to a high standard and incorporating a fresh, modern and light approach to the design. These superb bungalows will be distributed over just one floor and include a 28m2 roof solarium. They will boast 2, 3 or 4 bedroom, 2 bathrooms, a light and airy living/dining room with view to the garden and splash pool, open plan modern Kitchen and off-road parking. This is the first phase of the development and the first houses are due for delivery during Autumn 2018. Daya Nueva is a rural village surrounded by orange and lemon groves. There is a municipal swimming pool, open in the summer months, a few bars and restaurants and a number of parks. Daya Nueva is just just 4km from the large Spanish town of Almoradi, 15km from the beaches of Guardamar, 30/35 minutes from both Alicante and Murcia, San Javier Airports, 15 minutes from San Isidro Train Station, 9km from La Marquesa Golf Course, 20 minutes from the Hospital and 15 minutes from both international and local schools. \* There is the option of 3 or 4 bedrooms, details to be confirmed, with prices from €230,000

## **DISTANCE TO:**

Beach: +10 Km

Airport: 40 Km

Town center : 1 Km