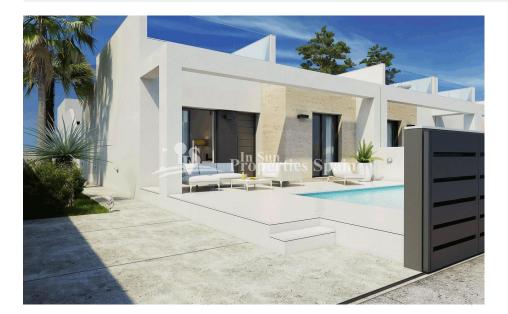

#### **DESCRIPTION**

Lovely NEW BUILD 86′50m2 Terraced Villas in DAYA NUEVA on plots from 153m2. Built to a high standard and incorporating a fresh, modern and light approach to the design. These superb bungalows will be distributed over just one floor and include a 28m2 roof solarium. They will boast 2, 3 or 4 bedroom, 2 bathrooms, a light and airy living/dining room with view to the garden and splash pool, open plan modern Kitchen and off-road parking. This is the first phase of the development and the first houses are due for delivery during Autumn 2018. Daya Nueva is a rural village surrounded by orange and lemon groves. There is a municipal swimming pool, open in the summer months, a few bars and restaurants and a number of parks. Daya Nueva is just just 4km from the large Spanish town of Almoradi, 15km from the beaches of Guardamar, 30/35 minutes from both Alicante and Murcia, San Javier Airports, 15 minutes from San Isidro Train Station, 9km from La Marquesa Golf Course, 20 minutes from the Hospital and 15 minutes from both international and local schools. \* There is the option of 3 or 4 bedrooms, details to be confirmed, with prices from €230,000