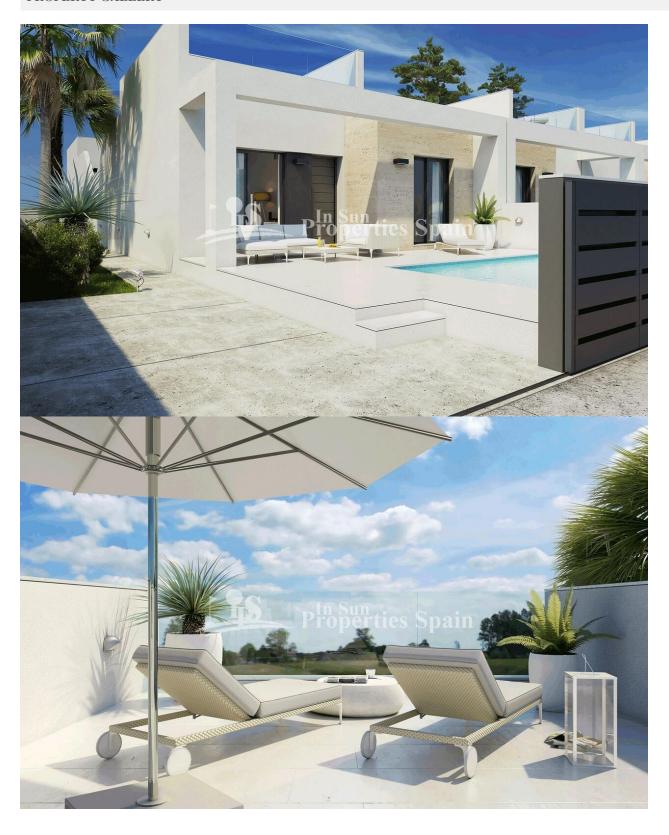

#### **DESCRIPTION**

Lovely NEW BUILD 86′50m2 Terraced Villas in DAYA NUEVA on plots from 153m2. Built to a high standard and incorporating a fresh, modern and light approach to the design. These superb bungalows will be distributed over just one floor and include a 28m2 roof solarium. They will boast 2, 3 or 4 bedroom, 2 bathrooms, a light and airy living/dining room with view to the garden and splash pool, open plan modern Kitchen and off-road parking. This is the first phase of the development and the first houses are due for delivery during Autumn 2018. Daya Nueva is a rural village surrounded by orange and lemon groves. There is a municipal swimming pool, open in the summer months, a few bars and restaurants and a number of parks. Daya Nueva is just just 4km from the large Spanish town of Almoradi, 15km from the beaches of Guardamar, 30/35 minutes from both Alicante and Murcia, San Javier Airports, 15 minutes from San Isidro Train Station, 9km from La Marquesa Golf Course, 20 minutes from the Hospital and 15 minutes from both international and local schools. \* There is the option of 3 or 4 bedrooms, details to be confirmed, with prices from €230,000

## GARDEN AND TERRACES

- Covered terrace
- Open terrace
- Landscaped
- Fenced
- Stone walls
- Private garden