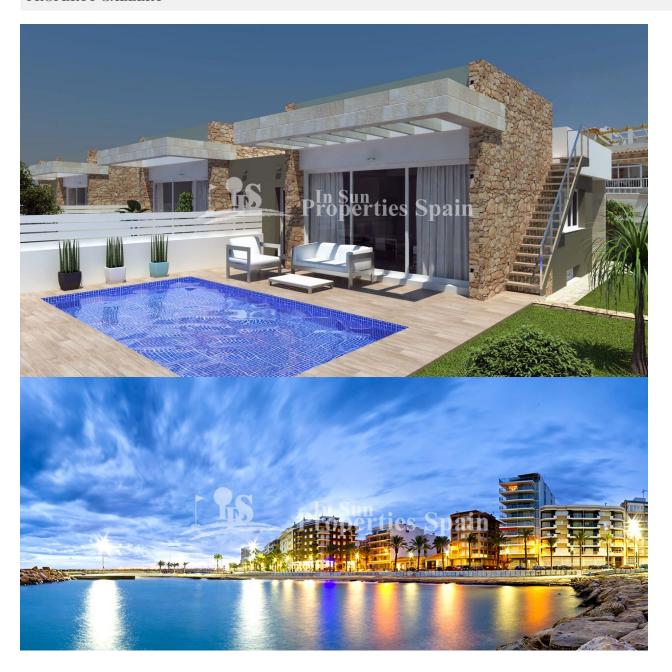

### **DESCRIPTION**

Modern Detached 158m2 Villas, located just 200m from the beach at TORREVIEJA-LA MATA. These beautiful Villas boast a spacious open plan lounge/diner and modern fitted kitchen, 3 or 4 bedrooms and 2 or 3 bathrooms distributed on one level. Spacious 301m2 plot with private 7x3.5m saltwater swimming pool. Delivery is 12 months from signing the contract. The development is perfectly connected with Avenida Nobel, where you can take a bus route Torrevieja – La Mata. Also you can easily incorporate to 332-N road, which takes you to Alicante – Cartagena direction, and to all the Supermarkets like Carrefour, Mercadonna, Supercor, or La Zenia direction with one of the most popular commercial centres, La Zenia Boulevard, the hospital of Torrevieja and Los Balcones. Torrevieja is a real melting pot of cultures, not just by its international feel, but due to its mix of new and old Spanish attitudes. Traditions such as the siesta is still an important aspect of Spanish lifestyle, so don't expect much in the way of shopping or business between 2 and 5 pm! The town is a vibrant, eclectic mix of locals and foreigners alike and is probably the best known resort in the Costa Blanca after Benidorm. Torrevieja is one of the fastest growing towns in Spain attracting a plethora of visitors from all around the globe and is one of the most established travel destinations known to Europeans on the Southern Costa Blanca