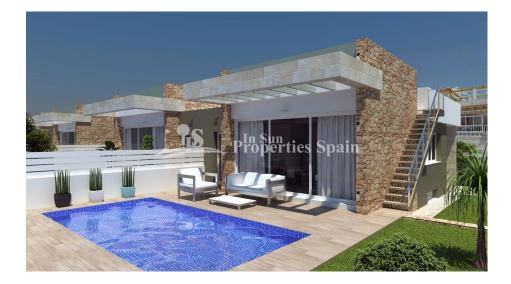

### **DESCRIPTION**

Modern Detached 158m2 Villas, located just 200m from the beach at TORREVIEJA-LA MATA. These beautiful Villas boast a spacious open plan lounge/diner and modern fitted kitchen, 3 or 4 bedrooms and 2 or 3 bathrooms distributed on one level. Spacious 301m2 plot with private 7x3.5m saltwater swimming pool. Delivery is 12 months from signing the contract. The development is perfectly connected with Avenida Nobel, where you can take a bus route Torrevieja – La Mata. Also you can easily incorporate to 332-N road, which takes you to Alicante – Cartagena direction, and to all the Supermarkets like Carrefour, Mercadonna, Supercor, or La Zenia direction with one of the most popular commercial centres, La Zenia Boulevard, the hospital of Torrevieja and Los Balcones. Torrevieja is a real melting pot of cultures, not just by its international feel, but due to its mix of new and old Spanish attitudes. Traditions such as the siesta is still an important aspect of Spanish lifestyle, so don't expect much in the way of shopping or business between 2 and 5 pm! The town is a vibrant, eclectic mix of locals and foreigners alike and is probably the best known resort in the Costa Blanca after Benidorm. Torrevieja is one of the fastest growing towns in Spain attracting a plethora of visitors from all around the globe and is one of the most established travel destinations known to Europeans on the Southern Costa Blanca