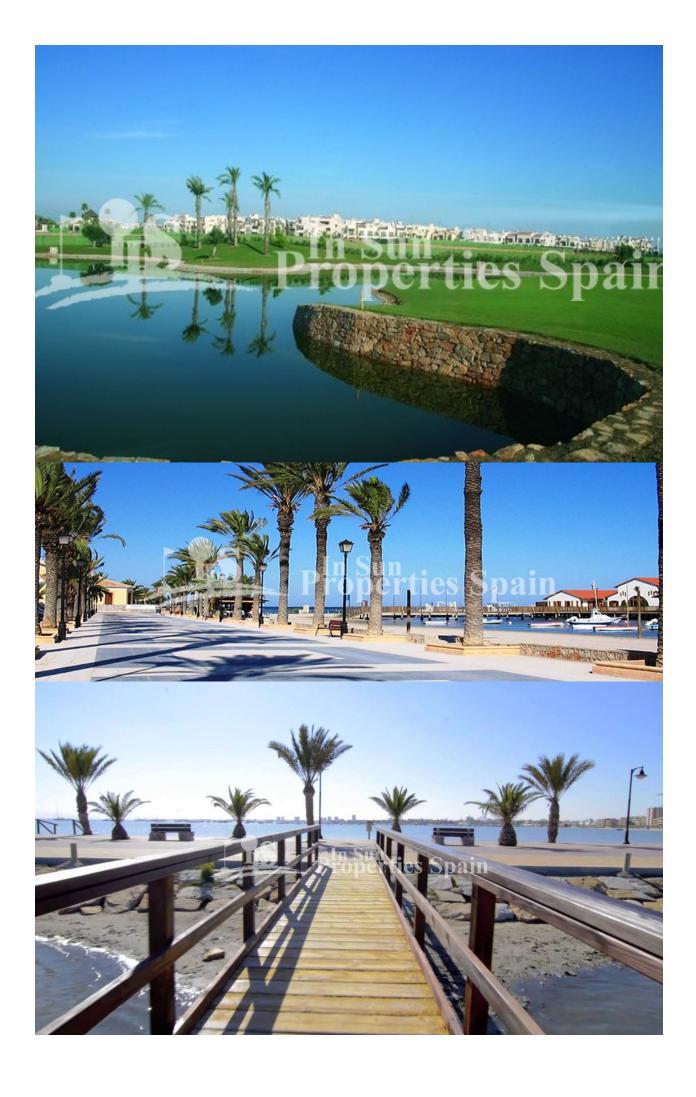

## DESCRIPTION

New Build Apartments at Roda Golf & Beach Resort,LOS ALCAZARES. The apartments just 5 minutes walk to the club house and facilities. The urbanisation,Vela Latina Golf has been designed to create a lifestyle that aims to achieve harmony and good taste in every little detail. They offer a modern bright design with ample views. The Apartments boast open plan living accomodation with spacious lounge and dining area along with modern equipped kitchen, 3 bedrooms, 2 bathrooms and good size terrace. 97m2 Ground floor Aprtments with 10m2 of terraces a private 22m2 solarium and access to the communal pool and communal areas start at just €155,000. There are other Apartments available over the ground, first and top floor. They are just 300m from the Mar Menor beaches and very close to shops, restaurants and leisure areas. The Region of Murcia, next to the Mediterranean sea and in a unique environment with peaceful waters, surrounded by nature, with over 300 days a year of sun and an annual average temperature of 21°C offers the best of southeastern Spain.