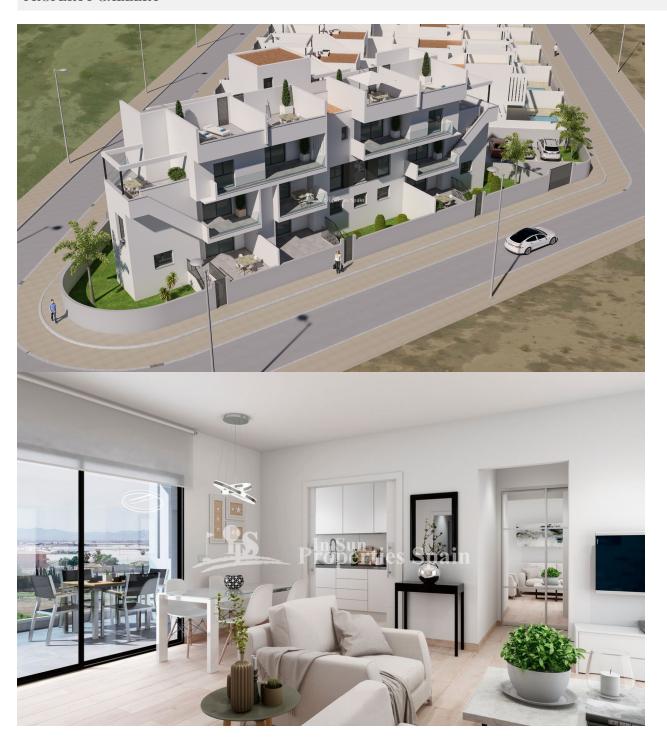

## DESCRIPTION

New Build Apartments at Roda Golf & Beach Resort,LOS ALCAZARES. The apartments just 5 minutes walk to the club house and facilities. The urbanisation,Vela Latina Golf has been designed to create a lifestyle that aims to achieve harmony and good taste in every little detail. They offer a modern bright design with ample views. The Apartments boast open plan living accomodation with spacious lounge and dining area along with modern equipped kitchen, 3 bedrooms, 2 bathrooms and good size terrace. 97m2 Ground floor Aprtments with 10m2 of terraces a private 22m2 solarium and access to the communal pool and communal areas start at just €155,000. There are other Apartments available over the ground, first and top floor. They are just 300m from the Mar Menor beaches and very close to shops, restaurants and leisure areas. The Region of Murcia, next to the Mediterranean sea and in a unique environment with peaceful waters, surrounded by nature, with over 300 days a year of sun and an annual average temperature of 21°C offers the best of southeastern Spain.