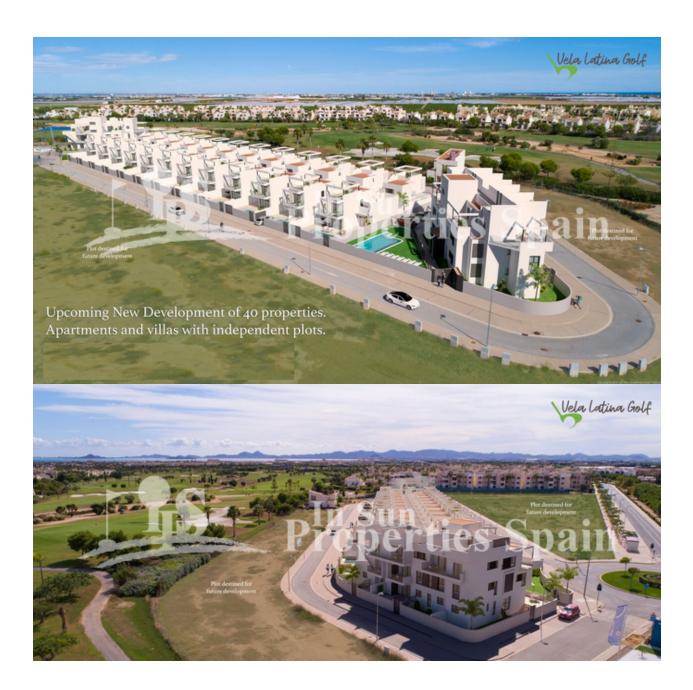

## DESCRIPTION

New Build Apartments at Roda Golf & Beach Resort,LOS ALCAZARES. The apartments just 5 minutes walk to the club house and facilities. The urbanisation,Vela Latina Golf has been designed to create a lifestyle that aims to achieve harmony and good taste in every little detail. They offer a modern bright design with ample views. The Apartments boast open plan living accomodation with spacious lounge and dining area along with modern equipped kitchen, 3 bedrooms, 2 bathrooms and good size terrace. 97m2 Ground floor Aprtments with 10m2 of terraces a private 22m2 solarium and access to the communal pool and communal areas start at just €155,000. There are other Apartments available over the ground, first and top floor. They are just 300m from the Mar Menor beaches and very close to shops, restaurants and leisure areas. The Region of Murcia, next to the Mediterranean sea and in a unique environment with peaceful waters, surrounded by nature, with over 300 days a year of sun and an annual average temperature of 21°C offers the best of southeastern Spain.