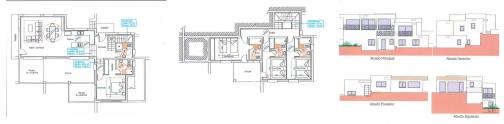

## DESCRIPTION

Villa under construction with southeast orientation and with panoramic views of the Moraira bay, the Peñón de Ifach, the mountain of Oltra, Bernia and the Montgo in Jávea, The property consists of 2 floors with on the lower level a large living room with sliding doors to a large terrace with pool, modern kitchen, a toilet, and a bedroom with en suite bathroom and dressing room. An internal staircase leads to the upper floor with 3 double bedrooms each with en suite bathroom and fitted wardrobes. Two of the bedrooms have access to a shared terrace.

## **PROPERTY GALLERY**

Alzado Posterior

Alzado Izquierdo

"Experience our experience - Because you deserve the best"