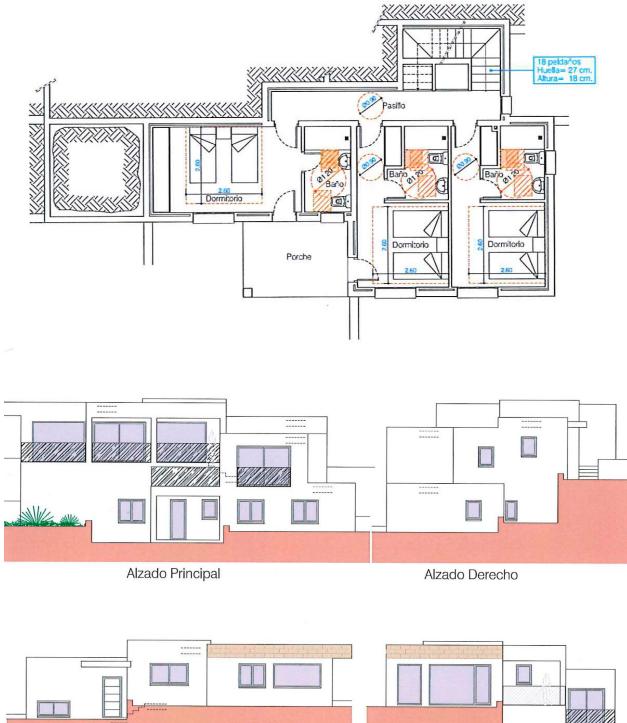

## DESCRIPTION

Villa under construction with southeast orientation and with panoramic views of the Moraira bay, the Peñón de Ifach, the mountain of Oltra, Bernia and the Montgo in Jávea, The property consists of 2 floors with on the lower level a large living room with sliding doors to a large terrace with pool, modern kitchen, a toilet, and a bedroom with en suite bathroom and dressing room. An internal staircase leads to the upper floor with 3 double bedrooms each with en suite bathroom and fitted wardrobes. Two of the bedrooms have access to a shared terrace.

## **PROPERTY GALLERY**

Alzado Posterior

Alzado Izquierdo

"Experience our experience - Because you deserve the best"