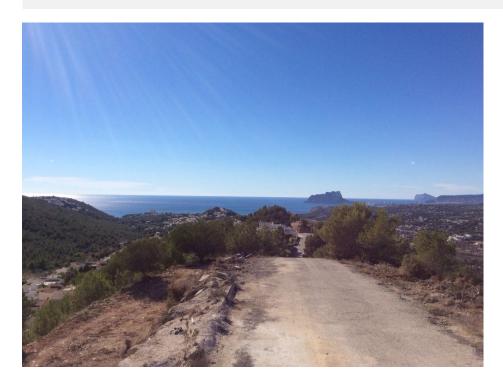

## DESCRIPTION

Villa under construction with southeast orientation and with panoramic views of the Moraira bay, the Peñón de Ifach, the mountain of Oltra, Bernia and the Montgo in Jávea, The property consists of 2 floors with on the lower level a large living room with sliding doors to a large terrace with pool, modern kitchen, a toilet, and a bedroom with en suite bathroom and dressing room. An internal staircase leads to the upper floor with 3 double bedrooms each with en suite bathroom and fitted wardrobes. Two of the bedrooms have access to a shared terrace.

## VIEWS

• Panoramic views