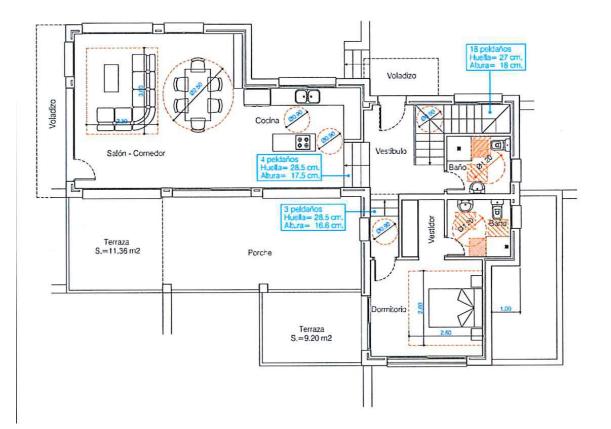

## DESCRIPTION

Villa under construction with southeast orientation and with panoramic views of the Moraira bay, the Peñón de Ifach, the mountain of Oltra, Bernia and the Montgo in Jávea, The property consists of 2 floors with on the lower level a large living room with sliding doors to a large terrace with pool, modern kitchen, a toilet, and a bedroom with en suite bathroom and dressing room. An internal staircase leads to the upper floor with 3 double bedrooms each with en suite bathroom and fitted wardrobes. Two of the bedrooms have access to a shared terrace.