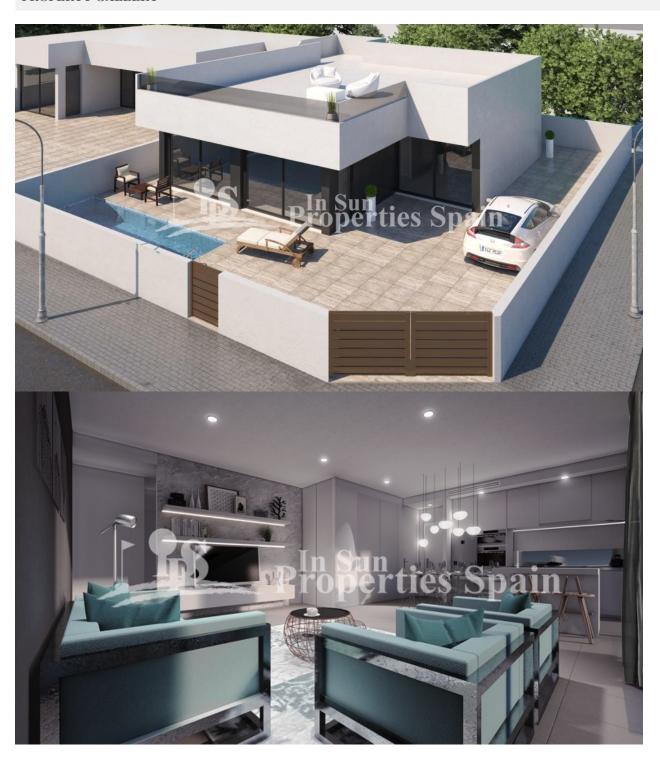

### **DESCRIPTION**

Located in the coastal town of SAN PEDRO DEL PINATAR you will find this last remaining stunning signature one level spacious detached villa on a 250m2 CORNER PLOT with 3 bedrooms in a very central location. The 107m2 villa offers an impressive 'open plan' living space with high ceilings, finished with top quality floor tiles and two wide sliding glass doors leading to the outside terraced area. The front door opens into the large open plan living area with dining area and to the side the kitchen – perfect for those "tapas" moments throughout the day. Enjoy the natural sun light with the oversized front sliding doors allowing masses of light inside. To the rear of the kitchen is a family bathroom with basin, toilet and shower with three over sized bedrooms all having fitted wardrobes – the master bedroom suite offers an en-suite bathroom. Outside the villa you find a large tiled area with private 6x3m swimming pool and off road parking. Steps to the side of the property give you access to the large 100m2 rooftop solarium with a storage room located to the rear. This is Built to order taking 6 – 8 months from signing of contract, adaptations are available prior to the build. In a privileged locations just a 4 minute drive from El Mojon Beach or a leisurely 20 minute stroll, 600m to the supermarket, 450m to the medical centre, 10 minutes walk from Las Salinas, a coastal reserve with salt flats & sand dunes, the same distance to the Botanical Gardens and only 15minutes from the Health Club.