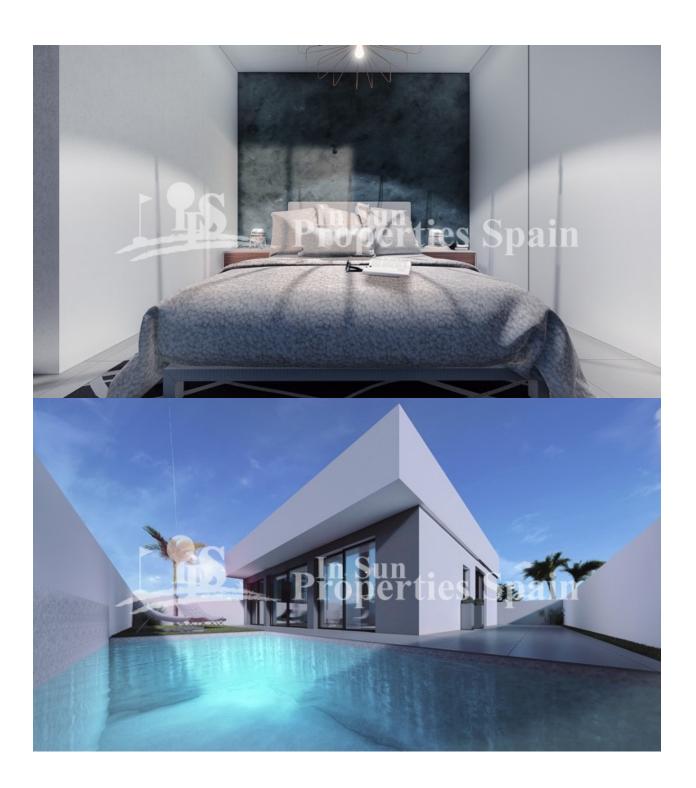

### **DESCRIPTION**

Located in the coastal town of SAN PEDRO DEL PINATAR you will find this last remaining stunning signature one level spacious detached villa on a 250m2 CORNER PLOT with 3 bedrooms in a very central location. The 107m2 villa offers an impressive 'open plan' living space with high ceilings, finished with top quality floor tiles and two wide sliding glass doors leading to the outside terraced area. The front door opens into the large open plan living area with dining area and to the side the kitchen – perfect for those "tapas" moments throughout the day. Enjoy the natural sun light with the oversized front sliding doors allowing masses of light inside. To the rear of the kitchen is a family bathroom with basin, toilet and shower with three over sized bedrooms all having fitted wardrobes – the master bedroom suite offers an en-suite bathroom. Outside the villa you find a large tiled area with private 6x3m swimming pool and off road parking. Steps to the side of the property give you access to the large 100m2 rooftop solarium with a storage room located to the rear. This is Built to order taking 6 – 8 months from signing of contract, adaptations are available prior to the build. In a privileged locations just a 4 minute drive from El Mojon Beach or a leisurely 20 minute stroll, 600m to the supermarket, 450m to the medical centre, 10 minutes walk from Las Salinas, a coastal reserve with salt flats & sand dunes, the same distance to the Botanical Gardens and only 15minutes from the Health Club.