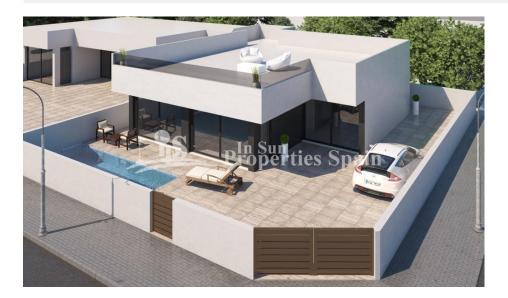

### **DESCRIPTION**

Located in the coastal town of SAN PEDRO DEL PINATAR you will find this last remaining stunning signature one level spacious detached villa on a 250m2 CORNER PLOT with 3 bedrooms in a very central location. The 107m2 villa offers an impressive 'open plan' living space with high ceilings, finished with top quality floor tiles and two wide sliding glass doors leading to the outside terraced area. The front door opens into the large open plan living area with dining area and to the side the kitchen – perfect for those "tapas" moments throughout the day. Enjoy the natural sun light with the oversized front sliding doors allowing masses of light inside. To the rear of the kitchen is a family bathroom with basin, toilet and shower with three over sized bedrooms all having fitted wardrobes – the master bedroom suite offers an en-suite bathroom. Outside the villa you find a large tiled area with private 6x3m swimming pool and off road parking. Steps to the side of the property give you access to the large 100m2 rooftop solarium with a storage room located to the rear. This is Built to order taking 6 – 8 months from signing of contract, adaptations are available prior to the build. In a privileged locations just a 4 minute drive from El Mojon Beach or a leisurely 20 minute stroll, 600m to the supermarket, 450m to the medical centre, 10 minutes walk from Las Salinas, a coastal reserve with salt flats & sand dunes, the same distance to the Botanical Gardens and only 15minutes from the Health Club.

| STYLE                                         | VIEWS              | DISTANCE TO:       | ORIENTATION              |
|-----------------------------------------------|--------------------|--------------------|--------------------------|
| <ul><li>Modern</li><li>Contemporary</li></ul> | Panoramic views    | Beach : 2 Km       | South East West          |
|                                               |                    | Airport: 20 Km     |                          |
|                                               |                    | Town center : 1 Km |                          |
| FURNITURE                                     | PARKING            | MAIN LIVING AREA   | FLOARING                 |
| Not furnished                                 | Parking no Cars: 1 | Storage            | Tile floors Stope floors |