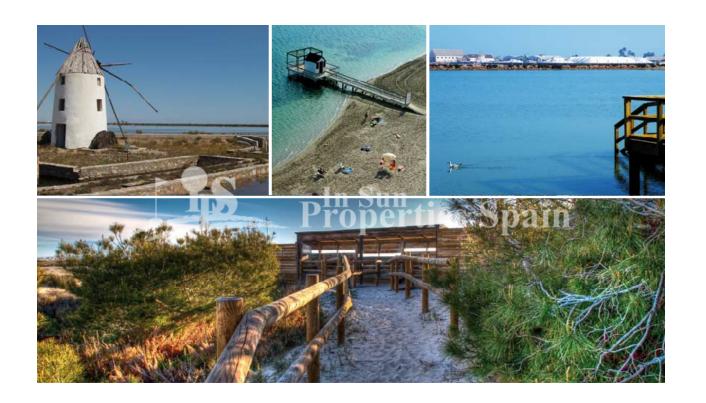

### **DESCRIPTION**

Located in the coastal town of SAN PEDRO DEL PINATAR you will find this last remaining stunning signature one level spacious detached villa on a 250m2 CORNER PLOT with 3 bedrooms in a very central location. The 107m2 villa offers an impressive 'open plan' living space with high ceilings, finished with top quality floor tiles and two wide sliding glass doors leading to the outside terraced area. The front door opens into the large open plan living area with dining area and to the side the kitchen – perfect for those "tapas" moments throughout the day. Enjoy the natural sun light with the oversized front sliding doors allowing masses of light inside. To the rear of the kitchen is a family bathroom with basin, toilet and shower with three over sized bedrooms all having fitted wardrobes – the master bedroom suite offers an en-suite bathroom. Outside the villa you find a large tiled area with private 6x3m swimming pool and off road parking. Steps to the side of the property give you access to the large 100m2 rooftop solarium with a storage room located to the rear. This is Built to order taking 6 – 8 months from signing of contract, adaptations are available prior to the build. In a privileged locations just a 4 minute drive from El Mojon Beach or a leisurely 20 minute stroll, 600m to the supermarket, 450m to the medical centre, 10 minutes walk from Las Salinas, a coastal reserve with salt flats & sand dunes, the same distance to the Botanical Gardens and only 15minutes from the Health Club.