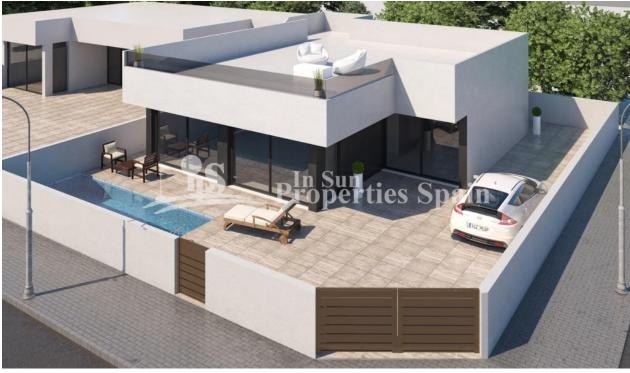

### **DESCRIPTION**

Located in the coastal town of SAN PEDRO DEL PINATAR you will find this last remaining stunning signature one level spacious detached villa on a 250m2 CORNER PLOT with 3 bedrooms in a very central location. The 107m2 villa offers an impressive 'open plan' living space with high ceilings, finished with top quality floor tiles and two wide sliding glass doors leading to the outside terraced area. The front door opens into the large open plan living area with dining area and to the side the kitchen – perfect for those "tapas" moments throughout the day. Enjoy the natural sun light with the oversized front sliding doors allowing masses of light inside. To the rear of the kitchen is a family bathroom with basin, toilet and shower with three over sized bedrooms all having fitted wardrobes – the master bedroom suite offers an en-suite bathroom. Outside the villa you find a large tiled area with private 6x3m swimming pool and off road parking. Steps to the side of the property give you access to the large 100m2 rooftop solarium with a storage room located to the rear. This is Built to order taking 6 – 8 months from signing of contract, adaptations are available prior to the build. In a privileged locations just a 4 minute drive from El Mojon Beach or a leisurely 20 minute stroll, 600m to the supermarket, 450m to the medical centre, 10 minutes walk from Las Salinas, a coastal reserve with salt flats & sand dunes, the same distance to the Botanical Gardens and only 15minutes from the Health Club.