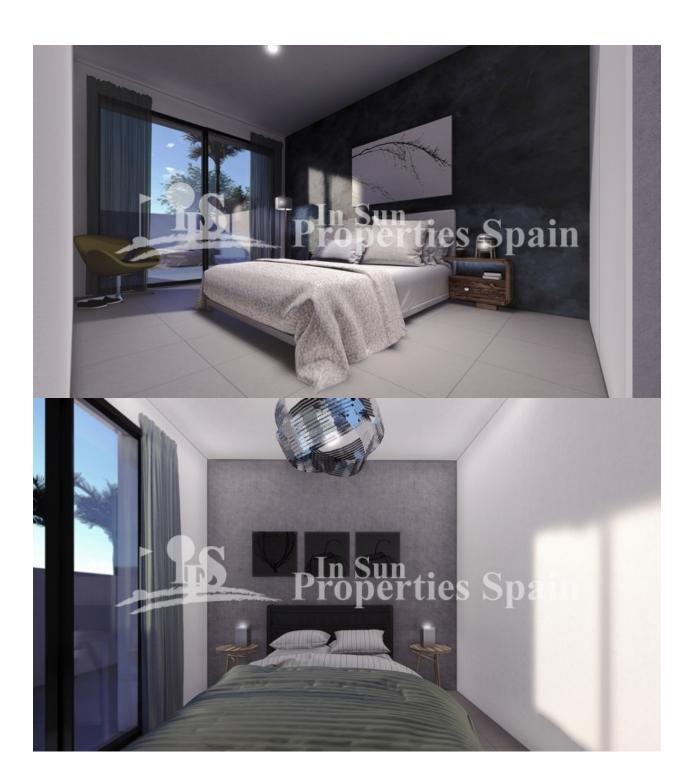

### **DESCRIPTION**

Located in the coastal town of SAN PEDRO DEL PINATAR you will find this last remaining stunning signature one level spacious detached villa on a 250m2 CORNER PLOT with 3 bedrooms in a very central location. The 107m2 villa offers an impressive 'open plan' living space with high ceilings, finished with top quality floor tiles and two wide sliding glass doors leading to the outside terraced area. The front door opens into the large open plan living area with dining area and to the side the kitchen – perfect for those "tapas" moments throughout the day. Enjoy the natural sun light with the oversized front sliding doors allowing masses of light inside. To the rear of the kitchen is a family bathroom with basin, toilet and shower with three over sized bedrooms all having fitted wardrobes – the master bedroom suite offers an en-suite bathroom. Outside the villa you find a large tiled area with private 6x3m swimming pool and off road parking. Steps to the side of the property give you access to the large 100m2 rooftop solarium with a storage room located to the rear. This is Built to order taking 6 – 8 months from signing of contract, adaptations are available prior to the build. In a privileged locations just a 4 minute drive from El Mojon Beach or a leisurely 20 minute stroll, 600m to the supermarket, 450m to the medical centre, 10 minutes walk from Las Salinas, a coastal reserve with salt flats & sand dunes, the same distance to the Botanical Gardens and only 15minutes from the Health Club.

### **EXTRA**

- Built in wardrobes
- Reinforced door
- Double glazed windowsStorage room

Stone floors

"Experience our experience - Because you deserve the best"