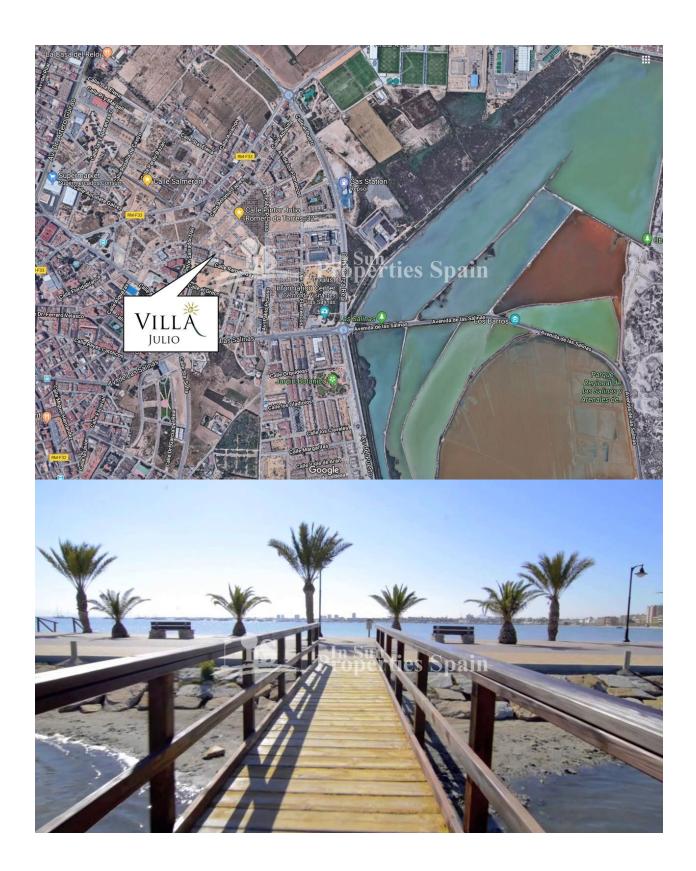

### **DESCRIPTION**

Located in the coastal town of SAN PEDRO DEL PINATAR you will find this last remaining stunning signature one level spacious detached villa on a 250m2 CORNER PLOT with 3 bedrooms in a very central location. The 107m2 villa offers an impressive 'open plan' living space with high ceilings, finished with top quality floor tiles and two wide sliding glass doors leading to the outside terraced area. The front door opens into the large open plan living area with dining area and to the side the kitchen – perfect for those "tapas" moments throughout the day. Enjoy the natural sun light with the oversized front sliding doors allowing masses of light inside. To the rear of the kitchen is a family bathroom with basin, toilet and shower with three over sized bedrooms all having fitted wardrobes – the master bedroom suite offers an en-suite bathroom. Outside the villa you find a large tiled area with private 6x3m swimming pool and off road parking. Steps to the side of the property give you access to the large 100m2 rooftop solarium with a storage room located to the rear. This is Built to order taking 6 – 8 months from signing of contract, adaptations are available prior to the build. In a privileged locations just a 4 minute drive from El Mojon Beach or a leisurely 20 minute stroll, 600m to the supermarket, 450m to the medical centre, 10 minutes walk from Las Salinas, a coastal reserve with salt flats & sand dunes, the same distance to the Botanical Gardens and only 15minutes from the Health Club.