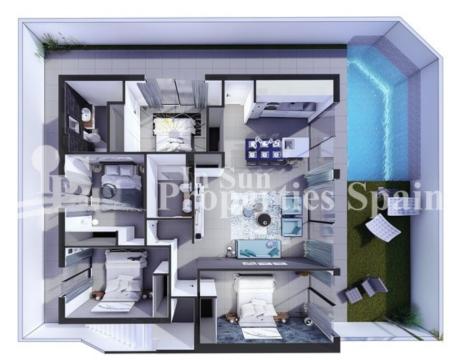

### **DESCRIPTION**

Located in the coastal town of SAN PEDRO DEL PINATAR you will find this last remaining stunning signature one level spacious detached villa on a 250m2 CORNER PLOT with 3 bedrooms in a very central location. The 107m2 villa offers an impressive 'open plan' living space with high ceilings, finished with top quality floor tiles and two wide sliding glass doors leading to the outside terraced area. The front door opens into the large open plan living area with dining area and to the side the kitchen – perfect for those "tapas" moments throughout the day. Enjoy the natural sun light with the oversized front sliding doors allowing masses of light inside. To the rear of the kitchen is a family bathroom with basin, toilet and shower with three over sized bedrooms all having fitted wardrobes – the master bedroom suite offers an en-suite bathroom. Outside the villa you find a large tiled area with private 6x3m swimming pool and off road parking. Steps to the side of the property give you access to the large 100m2 rooftop solarium with a storage room located to the rear. This is Built to order taking 6 – 8 months from signing of contract, adaptations are available prior to the build. In a privileged locations just a 4 minute drive from El Mojon Beach or a leisurely 20 minute stroll, 600m to the supermarket, 450m to the medical centre, 10 minutes walk from Las Salinas, a coastal reserve with salt flats & sand dunes, the same distance to the Botanical Gardens and only 15minutes from the Health Club.