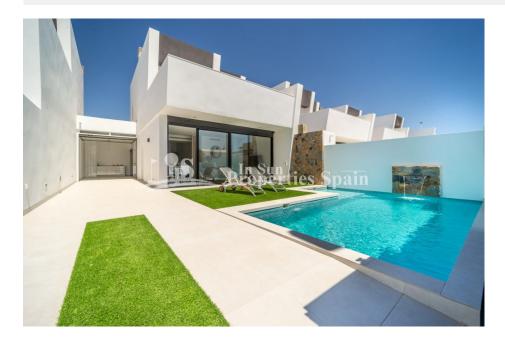

## **DESCRIPTION**

New release of the popular premium Villas in SAN PEDRO DEL PINATAR, 600m/8 minutes walk from the beach. These 3 bedroom, 3 bathroom homes of 128m2 build are on minimum 190m2 plots and set in a nice residential area. Each with their own private pool, 52m2 garden and garage. Just 700m from the beaches. These off plan villas will have 2 levels and comprise of a large spacious open plan lounge with dining area and separate kitchen which comes fitted with modern design wall and base units equipped with Hob, oven and extractor fan. The 3 double bedrooms all come with fitted wardrobes and both first floor models have private bathrooms, there is also a family bathroom and utility room on the ground floor. Outside the property a generous garden with drive leading to a garage plus large patio areas offering lots of 'alfresco dining' options for an outdoor kitchen (next to the pool area), a private pool. The properties also come with installed air-con, kitchen appliances and pool cascade. Optional solarium (+15,500€) This 'exclusive' development off private homes are situated in a residential area – close to all amenities(8min walk), park areas, the beach (8min walk), bars, shops and restaurants. The Mar Menor and all the facilities it has to offer is just a short 10 minute walk away, there are many golf courses nearby. This 'exclusive' development of private homes are situated in a residential area – close to all amenities, walking distance to park areas, the beach, bars, shops and restaurants.

## **GARDEN AND EXTRA TERRACES** • Built in wardrobes

- Covered terrace
- Open terracePrivate garden

Not furnished

- Tile floors • Stone floors
- **KITCHEN**
- Open kitchen • Equipped kitchen

"Experience our experience - Because you deserve the best"