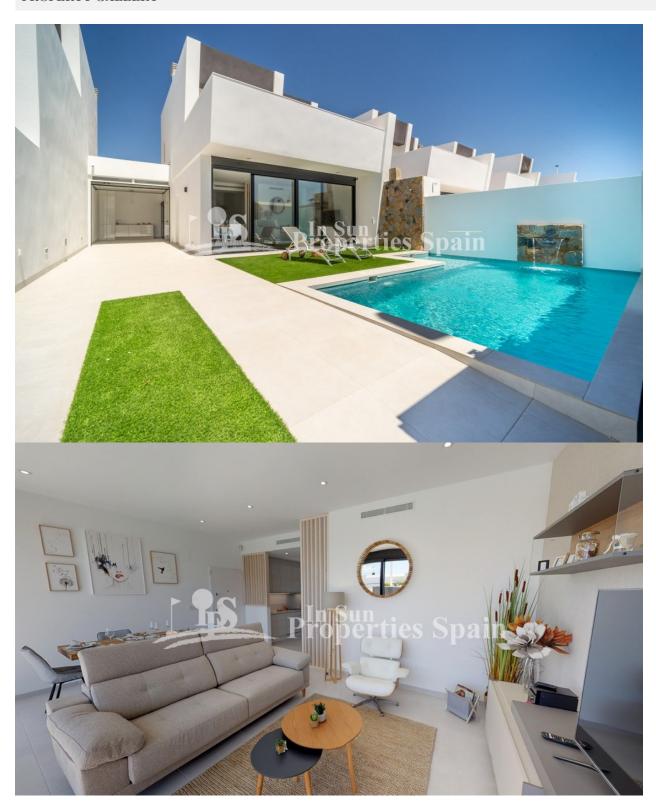

## **DESCRIPTION**

New release of the popular premium Villas in SAN PEDRO DEL PINATAR, 600m/8 minutes walk from the beach. These 3 bedroom, 3 bathroom homes of 128m2 build are on minimum 190m2 plots and set in a nice residential area. Each with their own private pool, 52m2 garden and garage. Just 700m from the beaches. These off plan villas will have 2 levels and comprise of a large spacious open plan lounge with dining area and separate kitchen which comes fitted with modern design wall and base units equipped with Hob, oven and extractor fan. The 3 double bedrooms all come with fitted wardrobes and both first floor models have private bathrooms, there is also a family bathroom and utility room on the ground floor. Outside the property a generous garden with drive leading to a garage plus large patio areas offering lots of 'alfresco dining' options for an outdoor kitchen (next to the pool area), a private pool. The properties also come with installed air-con, kitchen appliances and pool cascade. Optional solarium (+15,500€) This 'exclusive' development off private homes are situated in a residential area – close to all amenities(8min walk), park areas, the beach (8min walk), bars, shops and restaurants. The Mar Menor and all the facilities it has to offer is just a short 10 minute walk away, there are many golf courses nearby. This 'exclusive' development of private homes are situated in a residential area – close to all amenities, walking distance to park areas, the beach, bars, shops and restaurants.

## **VIEWS ORIENTATION DISTANCE TO: STYLE** • Panoramic views Modern Beach: 500 m South East West Contemporary Airport: 20 Km Town center: 1 Km **FURNITURE PARKING FLOARING**

Garage no Cars: 1

· Reinforced door