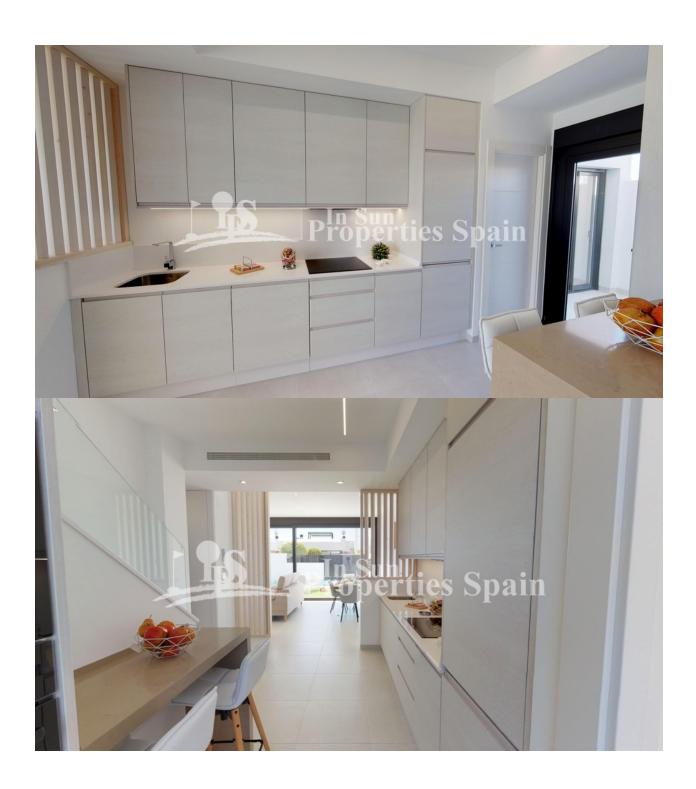

## **DESCRIPTION**

New release of the popular premium Villas in SAN PEDRO DEL PINATAR, 600m/8 minutes walk from the beach. These 3 bedroom, 3 bathroom homes of 128m2 build are on minimum 190m2 plots and set in a nice residential area. Each with their own private pool, 52m2 garden and garage. Just 700m from the beaches. These off plan villas will have 2 levels and comprise of a large spacious open plan lounge with dining area and separate kitchen which comes fitted with modern design wall and base units equipped with Hob, oven and extractor fan. The 3 double bedrooms all come with fitted wardrobes and both first floor models have private bathrooms, there is also a family bathroom and utility room on the ground floor. Outside the property a generous garden with drive leading to a garage plus large patio areas offering lots of 'alfresco dining' options for an outdoor kitchen (next to the pool area), a private pool. The properties also come with installed air-con, kitchen appliances and pool cascade. Optional solarium (+15,500€) This 'exclusive' development off private homes are situated in a residential area – close to all amenities(8min walk), park areas, the beach (8min walk), bars, shops and restaurants. The Mar Menor and all the facilities it has to offer is just a short 10 minute walk away, there are many golf courses nearby. This 'exclusive' development of private homes are situated in a residential area – close to all amenities, walking distance to park areas, the beach, bars, shops and restaurants.

## **GARDEN AND EXTRA TERRACES** • Built in wardrobes

- Covered terrace
- Open terracePrivate garden

Not furnished

- Tile floors • Stone floors
- **KITCHEN**
- Open kitchen • Equipped kitchen

"Experience our experience - Because you deserve the best"