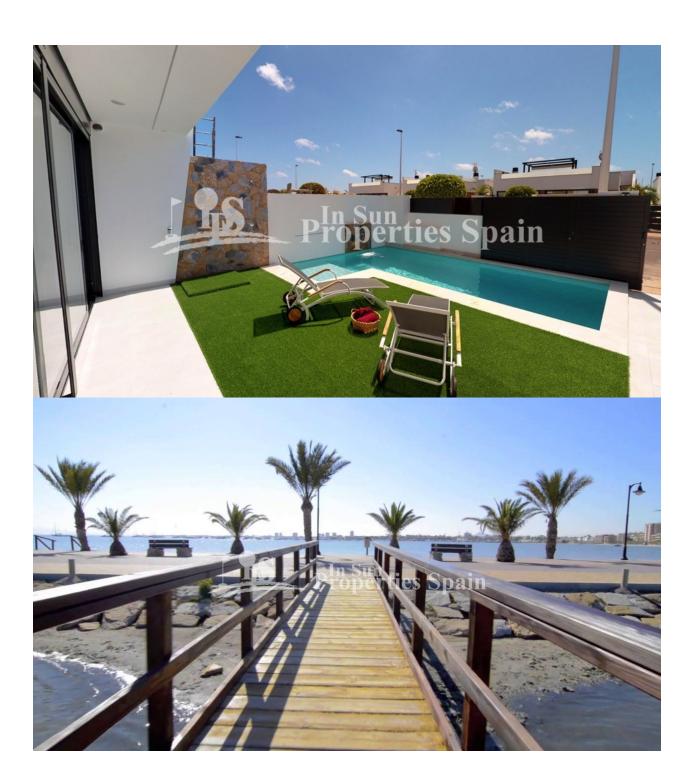

## **DESCRIPTION**

New release of the popular premium Villas in SAN PEDRO DEL PINATAR, 600m/8 minutes walk from the beach. These 3 bedroom, 3 bathroom homes of 128m2 build are on minimum 190m2 plots and set in a nice residential area. Each with their own private pool, 52m2 garden and garage. Just 700m from the beaches. These off plan villas will have 2 levels and comprise of a large spacious open plan lounge with dining area and separate kitchen which comes fitted with modern design wall and base units equipped with Hob, oven and extractor fan. The 3 double bedrooms all come with fitted wardrobes and both first floor models have private bathrooms, there is also a family bathroom and utility room on the ground floor. Outside the property a generous garden with drive leading to a garage plus large patio areas offering lots of 'alfresco dining' options for an outdoor kitchen (next to the pool area), a private pool. The properties also come with installed air-con, kitchen appliances and pool cascade. Optional solarium (+15,500€) This 'exclusive' development off private homes are situated in a residential area – close to all amenities(8min walk), park areas, the beach (8min walk), bars, shops and restaurants. The Mar Menor and all the facilities it has to offer is just a short 10 minute walk away, there are many golf courses nearby. This 'exclusive' development of private homes are situated in a residential area – close to all amenities, walking distance to park areas, the beach, bars, shops and restaurants.