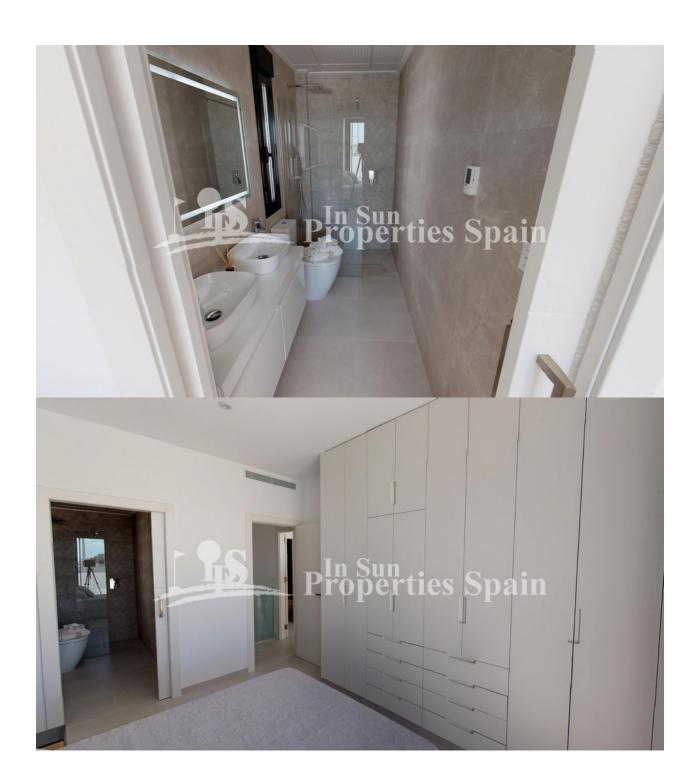

## **DESCRIPTION**

New release of the popular premium Villas in SAN PEDRO DEL PINATAR, 600m/8 minutes walk from the beach. These 3 bedroom, 3 bathroom homes of 128m2 build are on minimum 190m2 plots and set in a nice residential area. Each with their own private pool, 52m2 garden and garage. Just 700m from the beaches. These off plan villas will have 2 levels and comprise of a large spacious open plan lounge with dining area and separate kitchen which comes fitted with modern design wall and base units equipped with Hob, oven and extractor fan. The 3 double bedrooms all come with fitted wardrobes and both first floor models have private bathrooms, there is also a family bathroom and utility room on the ground floor. Outside the property a generous garden with drive leading to a garage plus large patio areas offering lots of 'alfresco dining' options for an outdoor kitchen (next to the pool area), a private pool. The properties also come with installed air-con, kitchen appliances and pool cascade. Optional solarium (+15,500€) This 'exclusive' development off private homes are situated in a residential area – close to all amenities(8min walk), park areas, the beach (8min walk), bars, shops and restaurants. The Mar Menor and all the facilities it has to offer is just a short 10 minute walk away, there are many golf courses nearby. This 'exclusive' development of private homes are situated in a residential area – close to all amenities, walking distance to park areas, the beach, bars, shops and restaurants.

## **GARDEN AND EXTRA TERRACES** • Built in wardrobes

- Covered terrace
- Open terracePrivate garden

Not furnished

- Tile floors • Stone floors
- **KITCHEN**
- Open kitchen • Equipped kitchen

"Experience our experience - Because you deserve the best"