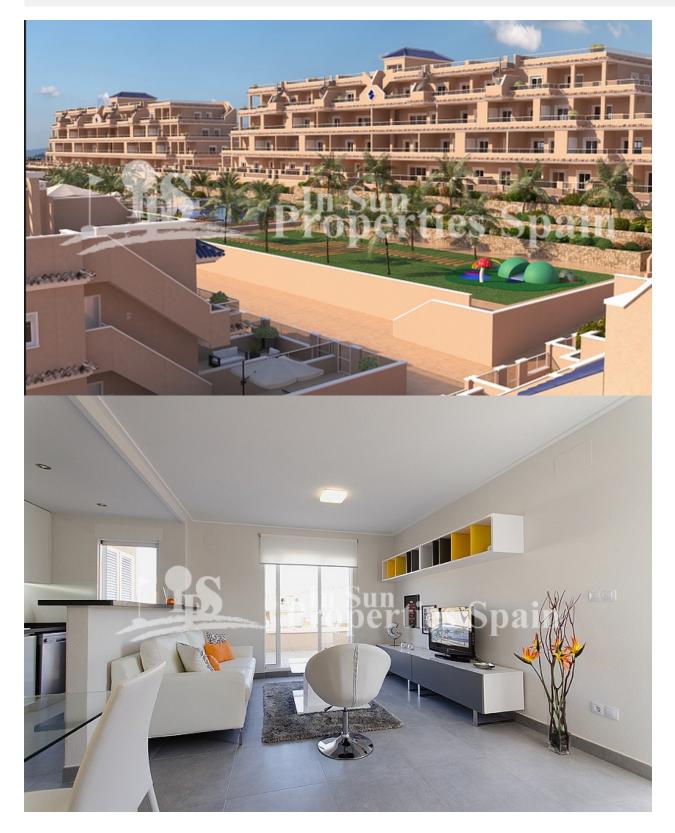

## DESCRIPTION

Located in the privileged area of PUNTA PRIMA, 300 meters from the Punta Marina Shopping Center and 5 minutes from PUNTA PRIMA BEACH and Zenia Boulevard Shopping Center. KEY READY, these are the last few remaining Apartments at this development. This apartment (in block) boasts 2 bedrooms within the 74m2 built surface area, an open plan living/dining room, fully equipped fitted kitchen, 2 bathrooms and private 12m2 terrace. The development is set within large communal green areas with swimming pool and Jacuzzi, one of them with indoor SPA pool (Jacuzzi, cervical jets, sauna, gym etc.) More than 5,000 m2 of green areas with swimming pools, Spa with Jacuzzi, sauna, Gym and children's areas, all this together makes this an Exclusive Residential not to be missed! The area is home to a number of championship Golf resorts including Campo de Golf Villamartin, Las Ramblas, Las Colinas Golf & Country Clun and Campoamor. Nearby Torrevieja is a city full of vibrant nightlife and a lovely port and promenade. Alicante and Murcia (RMU) airports are around 50 minutes from Punta Prima.