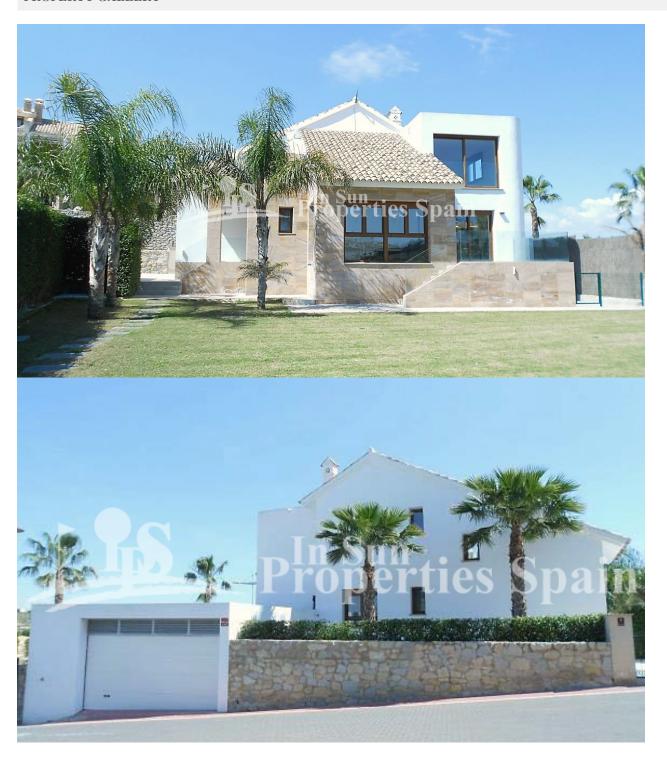

### DESCRIPTION

KEY IN HAND Stunning "CORIA 2 Esp" style Villa with a build size of 140m2 located at the prestigious La finca Golf Resort in Algorfa. This Villa has an outstanding 1,121m2 plot. The property boasts open plan living accommodation, 3 bedrooms and 2 bathrooms. There is a private pool with views out over the green, landscaped garden, alarm system, 11m2 storage room and AC by conducts. Also included; lighting, white goods and osmosis system in the kitchen. La Finca Urbanization is located in the heart of the Vega Baja countryside, just a few minutes away from the small town of Algorfa. It is ideal for those who want to live in a peaceful area with magnificent landscapes, breathing in fresh air from the mountains. It is a golfer's paradise. A large variety of migratory birds and small animals have found a place between the greens and the extensive vegetation of this impressive golf course. Open air walks between orange and lemon plantations are quite pleasant. The recent opening of the Hotel La Finca Golf and Spa Resort (5\*) promises a marvelous experience where you can completely relax in its new installations.

## **GARDEN AND TERRACES**

Parking no Cars: 1

- Covered terrace
- Open terrace • Exterior lights
- Landscaped
- Private garden