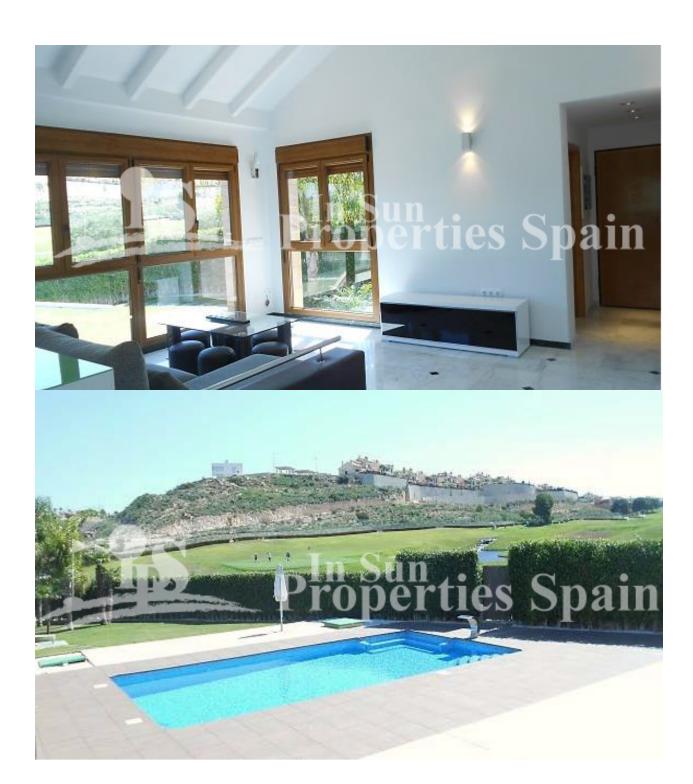

### DESCRIPTION

KEY IN HAND Stunning "CORIA 2 Esp" style Villa with a build size of 140m2 located at the prestigious La finca Golf Resort in Algorfa. This Villa has an outstanding 1,121m2 plot. The property boasts open plan living accommodation, 3 bedrooms and 2 bathrooms. There is a private pool with views out over the green, landscaped garden, alarm system, 11m2 storage room and AC by conducts. Also included; lighting, white goods and osmosis system in the kitchen. La Finca Urbanization is located in the heart of the Vega Baja countryside, just a few minutes away from the small town of Algorfa. It is ideal for those who want to live in a peaceful area with magnificent landscapes, breathing in fresh air from the mountains. It is a golfer's paradise. A large variety of migratory birds and small animals have found a place between the greens and the extensive vegetation of this impressive golf course. Open air walks between orange and lemon plantations are quite pleasant. The recent opening of the Hotel La Finca Golf and Spa Resort (5\*) promises a marvelous experience where you can completely relax in its new installations.

#### **VIEWS AIRCONDITIONING DISTANCE TO: STYLE** · Central airconditioning Modern Mountain views Beach: +10 Km • Mediterranean Airport: 40 Km Town center : 2 Km **ORIENTATION FURNITURE PARKING MAIN LIVING AREA**

## **GARDEN AND TERRACES**

Parking no Cars: 1

- Covered terrace
- Open terrace • Exterior lights
- Landscaped
- Private garden