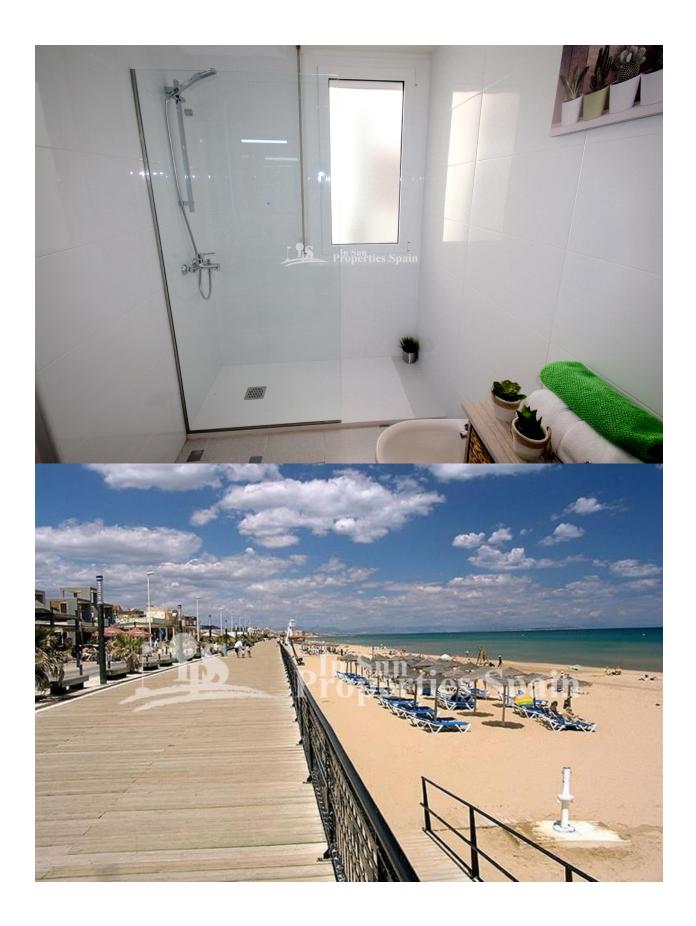

#### **DESCRIPTION**

Located in the Spanish Town of La Mata, 150m from the beach we have this stunning, reformed Penthouse Apartment. The 41′30m2 Apartment was fully reformed this year and distributes as open plan lounge and dining area, complete with contemporary furnishings, separate modern fitted and fully equipped kitchen complete with oven, hob, extractor, fridge-freezer and dishwasher. Leading out from the living area you have a 20′75m2 spacious terrace with sea views. On the terrace you will also find a washing machine and the water tank. The double bedroom has fitted wardrobes, access out to the terrace and modern furnishings. The bathroom is sleek and modern with white suite complete with walk in shower and frosted window for ventilation. The Apartment has air conditioning (Hot and Cold), is southwest facing, furnished, lift assisted and offers sea views. La Mata is home to a beautiful sandy beach with wooden boardwalk and plenty of lovely places to eat and a number of cafes. Located just 5km northeast of Torrevieja which is a real melting pot of cultures, not just by its international feel, but due to its mix of new and old Spanish attitudes. Traditions such as the siesta are still an important aspect of Spanish lifestyle. The town is a vibrant, eclectic mix of locals and foreigners alike and is probably the best known resort in the Costa Blanca after Benidorm. Approximately 35minutes from Alicante International Airport and 1hr from the new Corvera Airport.