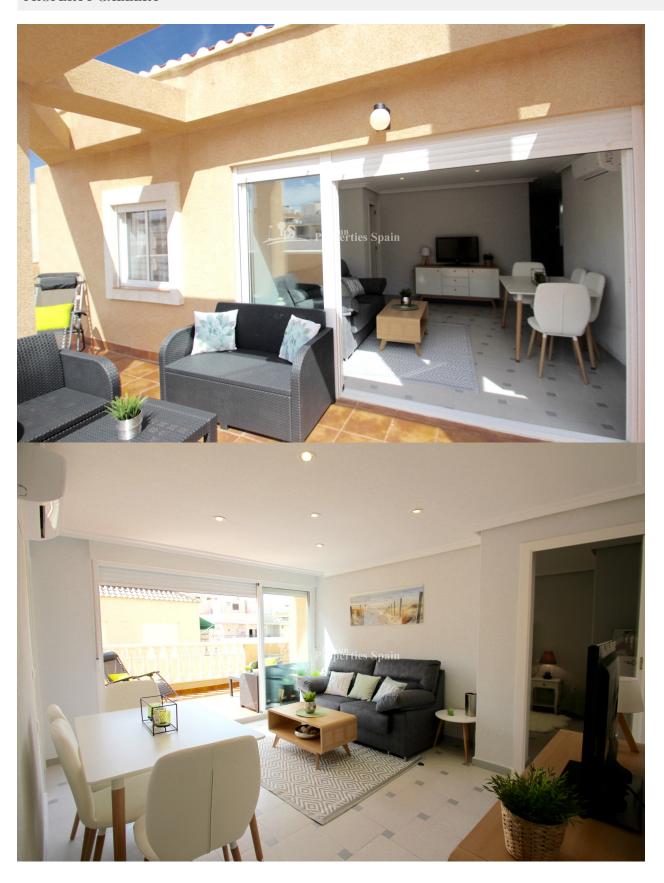

#### **DESCRIPTION**

Located in the Spanish Town of La Mata, 150m from the beach we have this stunning, reformed Penthouse Apartment. The 41′30m2 Apartment was fully reformed this year and distributes as open plan lounge and dining area, complete with contemporary furnishings, separate modern fitted and fully equipped kitchen complete with oven, hob, extractor, fridge-freezer and dishwasher. Leading out from the living area you have a 20′75m2 spacious terrace with sea views. On the terrace you will also find a washing machine and the water tank. The double bedroom has fitted wardrobes, access out to the terrace and modern furnishings. The bathroom is sleek and modern with white suite complete with walk in shower and frosted window for ventilation. The Apartment has air conditioning (Hot and Cold), is southwest facing, furnished, lift assisted and offers sea views. La Mata is home to a beautiful sandy beach with wooden boardwalk and plenty of lovely places to eat and a number of cafes. Located just 5km northeast of Torrevieja which is a real melting pot of cultures, not just by its international feel, but due to its mix of new and old Spanish attitudes. Traditions such as the siesta are still an important aspect of Spanish lifestyle. The town is a vibrant, eclectic mix of locals and foreigners alike and is probably the best known resort in the Costa Blanca after Benidorm. Approximately 35minutes from Alicante International Airport and 1hr from the new Corvera Airport.