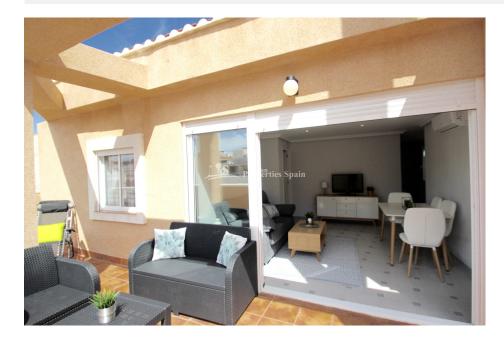

#### **DESCRIPTION**

Located in the Spanish Town of La Mata, 150m from the beach we have this stunning, reformed Penthouse Apartment. The 41′30m2 Apartment was fully reformed this year and distributes as open plan lounge and dining area, complete with contemporary furnishings, separate modern fitted and fully equipped kitchen complete with oven, hob, extractor, fridge-freezer and dishwasher. Leading out from the living area you have a 20′75m2 spacious terrace with sea views. On the terrace you will also find a washing machine and the water tank. The double bedroom has fitted wardrobes, access out to the terrace and modern furnishings. The bathroom is sleek and modern with white suite complete with walk in shower and frosted window for ventilation. The Apartment has air conditioning (Hot and Cold), is southwest facing, furnished, lift assisted and offers sea views. La Mata is home to a beautiful sandy beach with wooden boardwalk and plenty of lovely places to eat and a number of cafes. Located just 5km northeast of Torrevieja which is a real melting pot of cultures, not just by its international feel, but due to its mix of new and old Spanish attitudes. Traditions such as the siesta are still an important aspect of Spanish lifestyle. The town is a vibrant, eclectic mix of locals and foreigners alike and is probably the best known resort in the Costa Blanca after Benidorm. Approximately 35minutes from Alicante International Airport and 1hr from the new Corvera Airport.