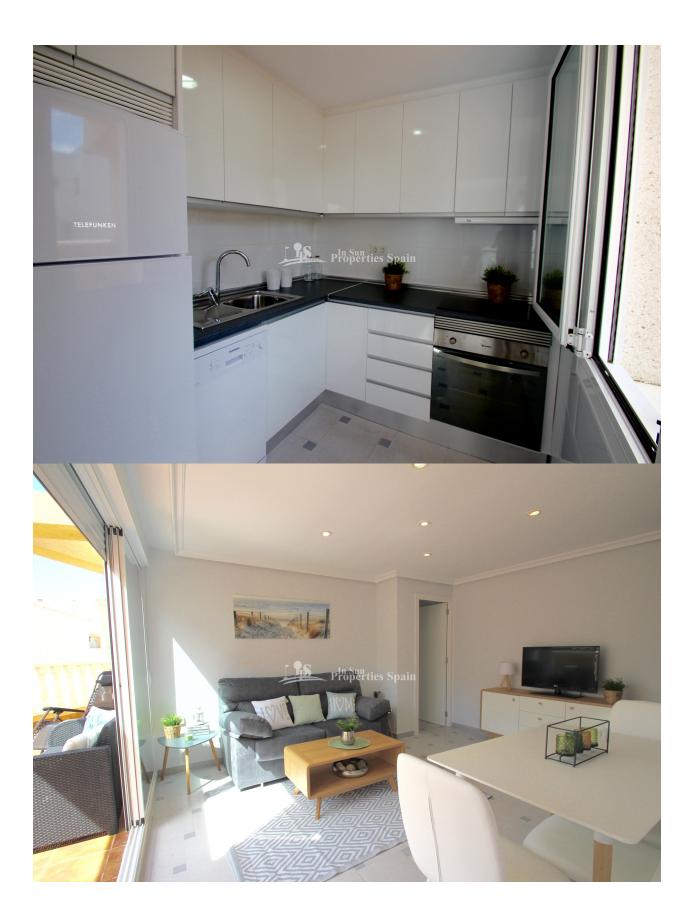

#### **DESCRIPTION**

Located in the Spanish Town of La Mata, 150m from the beach we have this stunning, reformed Penthouse Apartment. The 41′30m2 Apartment was fully reformed this year and distributes as open plan lounge and dining area, complete with contemporary furnishings, separate modern fitted and fully equipped kitchen complete with oven, hob, extractor, fridge-freezer and dishwasher. Leading out from the living area you have a 20′75m2 spacious terrace with sea views. On the terrace you will also find a washing machine and the water tank. The double bedroom has fitted wardrobes, access out to the terrace and modern furnishings. The bathroom is sleek and modern with white suite complete with walk in shower and frosted window for ventilation. The Apartment has air conditioning (Hot and Cold), is southwest facing, furnished, lift assisted and offers sea views. La Mata is home to a beautiful sandy beach with wooden boardwalk and plenty of lovely places to eat and a number of cafes. Located just 5km northeast of Torrevieja which is a real melting pot of cultures, not just by its international feel, but due to its mix of new and old Spanish attitudes. Traditions such as the siesta are still an important aspect of Spanish lifestyle. The town is a vibrant, eclectic mix of locals and foreigners alike and is probably the best known resort in the Costa Blanca after Benidorm. Approximately 35minutes from Alicante International Airport and 1hr from the new Corvera Airport.