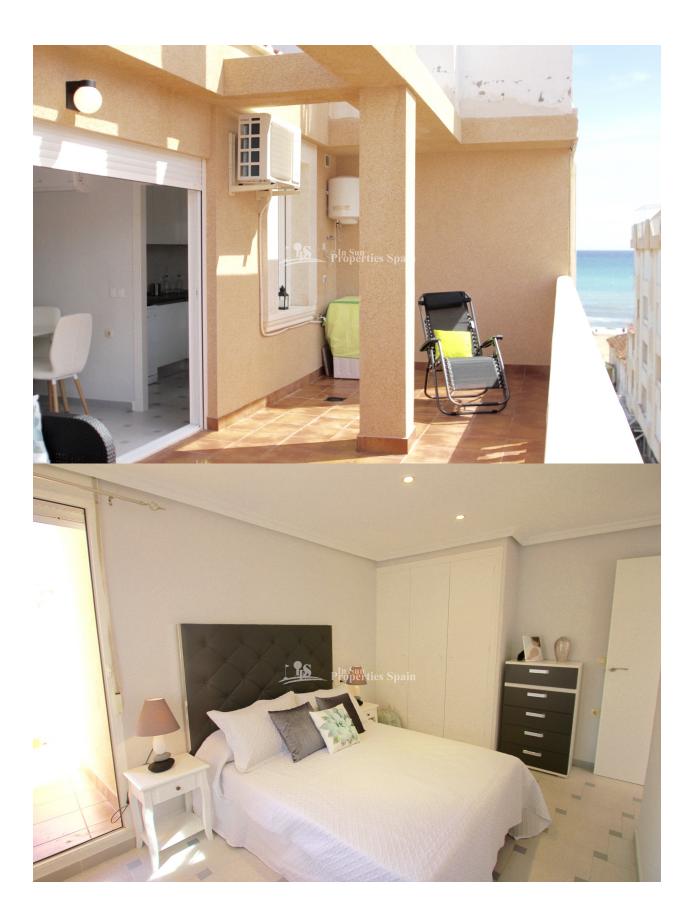

#### **DESCRIPTION**

Located in the Spanish Town of La Mata, 150m from the beach we have this stunning, reformed Penthouse Apartment. The 41′30m2 Apartment was fully reformed this year and distributes as open plan lounge and dining area, complete with contemporary furnishings, separate modern fitted and fully equipped kitchen complete with oven, hob, extractor, fridge-freezer and dishwasher. Leading out from the living area you have a 20′75m2 spacious terrace with sea views. On the terrace you will also find a washing machine and the water tank. The double bedroom has fitted wardrobes, access out to the terrace and modern furnishings. The bathroom is sleek and modern with white suite complete with walk in shower and frosted window for ventilation. The Apartment has air conditioning (Hot and Cold), is southwest facing, furnished, lift assisted and offers sea views. La Mata is home to a beautiful sandy beach with wooden boardwalk and plenty of lovely places to eat and a number of cafes. Located just 5km northeast of Torrevieja which is a real melting pot of cultures, not just by its international feel, but due to its mix of new and old Spanish attitudes. Traditions such as the siesta are still an important aspect of Spanish lifestyle. The town is a vibrant, eclectic mix of locals and foreigners alike and is probably the best known resort in the Costa Blanca after Benidorm. Approximately 35minutes from Alicante International Airport and 1hr from the new Corvera Airport.