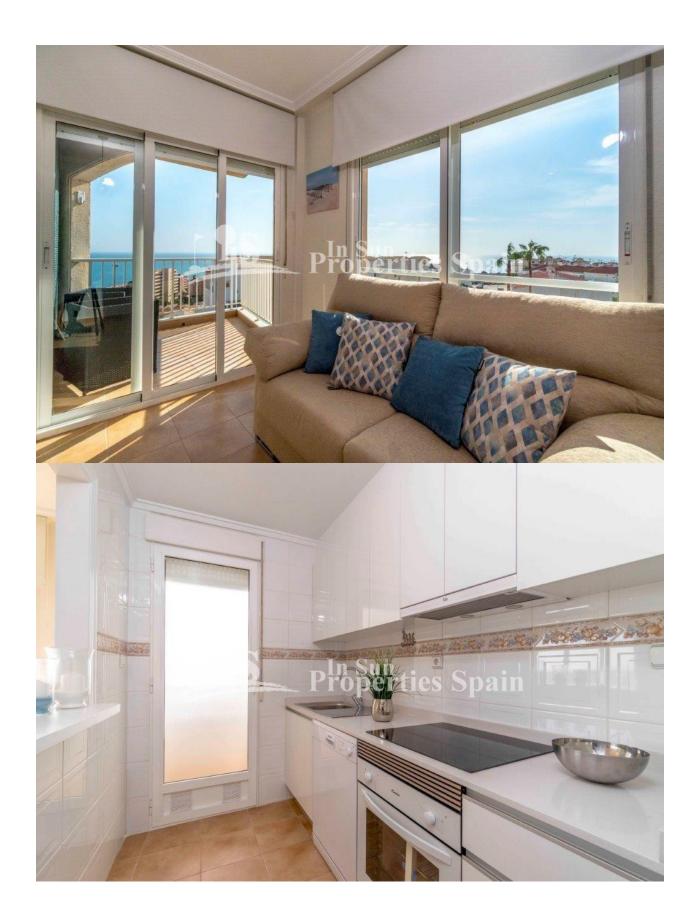

## **DESCRIPTION**

Located just 200m from the beach at Torrelamata, Torrevieja this fabulous beachside Apartment is located on the 3rd floor. The 70m2 Apartment, which was totally reformed this year distributes as lounge and dining area with patio doors out to the terrace which offers outstanding sea views and separate Kitchen (with serving window) complete with oven, hob, extractor, dishwasher and fridge-freezer. In addition there is a utility area housing the washing machine and water tank. From the hallway you will find the master bedroom, second bedroom with twin beds and two nicely finished bathrooms. This Apartment benefits from a southwest orientation, communal swimming pool, AC (hot and cold), communal parking and is less than 200m from the beach! The modern, contemporary furnishings are included in the sale. La Mata is home to a beautiful sandy beach with wooden boardwalk and plenty of lovely places to eat and a number of cafes. Located just 5km northeast of Torrevieja which is a real melting pot of cultures, not just by its international feel, but due to its mix of new and old Spanish attitudes. Traditions such as the siesta are still an important aspect of Spanish lifestyle. The town is a vibrant, eclectic mix of locals and foreigners alike and is probably the best known resort in the Costa Blanca after Benidorm. Approximately 35minutes from Alicante International Airport and 1hr from the new Corvera Airport.