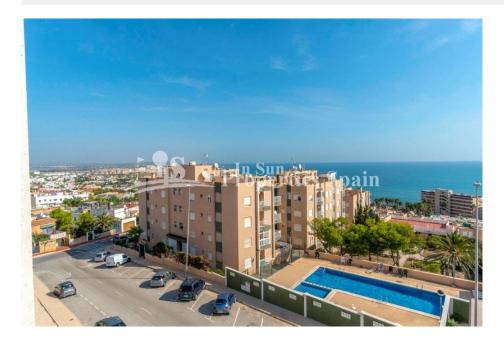

## **DESCRIPTION**

Located just 200m from the beach at Torrelamata, Torrevieja this fabulous beachside Apartment is located on the 3rd floor. The 70m2 Apartment, which was totally reformed this year distributes as lounge and dining area with patio doors out to the terrace which offers outstanding sea views and separate Kitchen (with serving window) complete with oven, hob, extractor, dishwasher and fridge-freezer. In addition there is a utility area housing the washing machine and water tank. From the hallway you will find the master bedroom, second bedroom with twin beds and two nicely finished bathrooms. This Apartment benefits from a southwest orientation, communal swimming pool, AC (hot and cold), communal parking and is less than 200m from the beach! The modern, contemporary furnishings are included in the sale. La Mata is home to a beautiful sandy beach with wooden boardwalk and plenty of lovely places to eat and a number of cafes. Located just 5km northeast of Torrevieja which is a real melting pot of cultures, not just by its international feel, but due to its mix of new and old Spanish attitudes. Traditions such as the siesta are still an important aspect of Spanish lifestyle. The town is a vibrant, eclectic mix of locals and foreigners alike and is probably the best known resort in the Costa Blanca after Benidorm. Approximately 35minutes from Alicante International Airport and 1hr from the new Corvera Airport.

| STYLE                                                | VIEWS                                               | DISTANCE TO:       | ORIENTATION   |
|------------------------------------------------------|-----------------------------------------------------|--------------------|---------------|
| <ul><li>Contemporary</li><li>Mediterranean</li></ul> | <ul><li>Panoramic views</li><li>Sea views</li></ul> | Beach : 200 m      | South west    |
|                                                      |                                                     | Airport: 40 Km     |               |
|                                                      |                                                     | Town center: 500 m |               |
| FURNITURE                                            | PARKING                                             | TAX                | FLOARING      |
| • Furnished                                          | Parking no Cars: 1                                  | Community : 534 €  | • Tile floors |