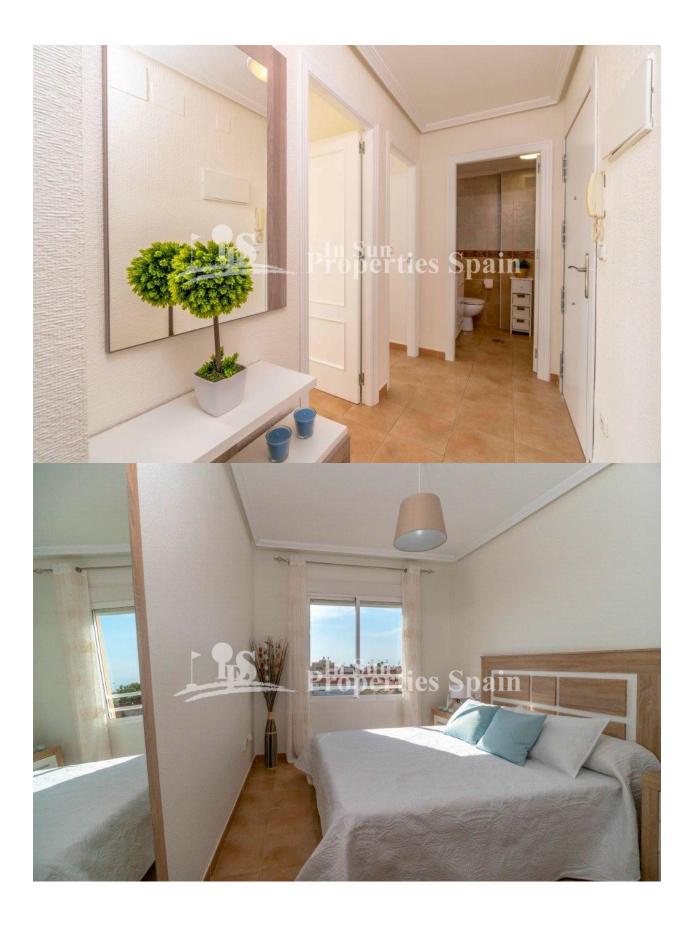

## **DESCRIPTION**

Located just 200m from the beach at Torrelamata, Torrevieja this fabulous beachside Apartment is located on the 3rd floor. The 70m2 Apartment, which was totally reformed this year distributes as lounge and dining area with patio doors out to the terrace which offers outstanding sea views and separate Kitchen (with serving window) complete with oven, hob, extractor, dishwasher and fridge-freezer. In addition there is a utility area housing the washing machine and water tank. From the hallway you will find the master bedroom, second bedroom with twin beds and two nicely finished bathrooms. This Apartment benefits from a southwest orientation, communal swimming pool, AC (hot and cold), communal parking and is less than 200m from the beach! The modern, contemporary furnishings are included in the sale. La Mata is home to a beautiful sandy beach with wooden boardwalk and plenty of lovely places to eat and a number of cafes. Located just 5km northeast of Torrevieja which is a real melting pot of cultures, not just by its international feel, but due to its mix of new and old Spanish attitudes. Traditions such as the siesta are still an important aspect of Spanish lifestyle. The town is a vibrant, eclectic mix of locals and foreigners alike and is probably the best known resort in the Costa Blanca after Benidorm. Approximately 35minutes from Alicante International Airport and 1hr from the new Corvera Airport.