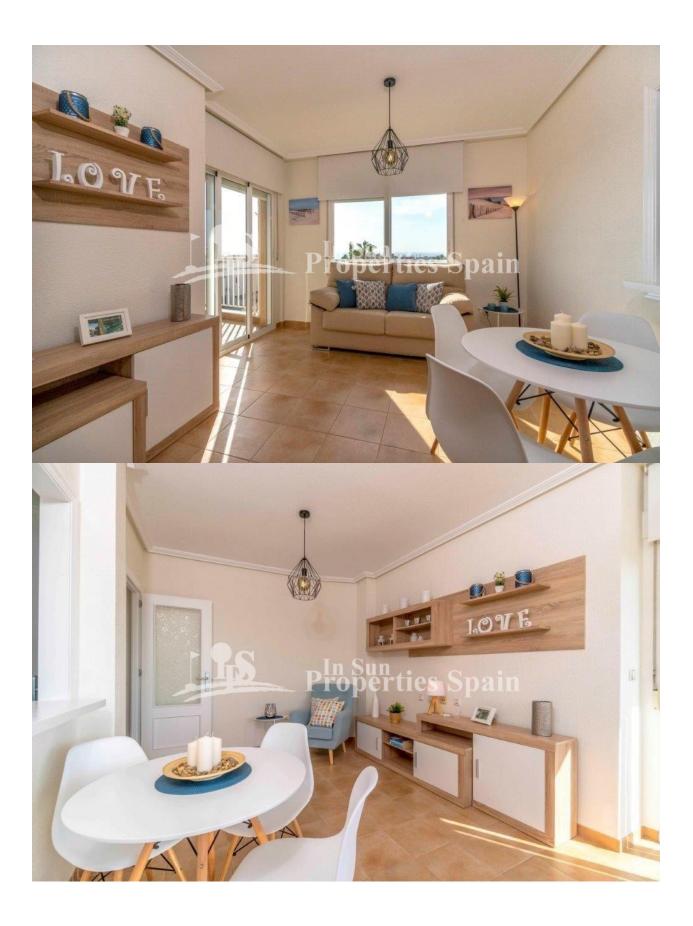

## **DESCRIPTION**

Located just 200m from the beach at Torrelamata, Torrevieja this fabulous beachside Apartment is located on the 3rd floor. The 70m2 Apartment, which was totally reformed this year distributes as lounge and dining area with patio doors out to the terrace which offers outstanding sea views and separate Kitchen (with serving window) complete with oven, hob, extractor, dishwasher and fridge-freezer. In addition there is a utility area housing the washing machine and water tank. From the hallway you will find the master bedroom, second bedroom with twin beds and two nicely finished bathrooms. This Apartment benefits from a southwest orientation, communal swimming pool, AC (hot and cold), communal parking and is less than 200m from the beach! The modern, contemporary furnishings are included in the sale. La Mata is home to a beautiful sandy beach with wooden boardwalk and plenty of lovely places to eat and a number of cafes. Located just 5km northeast of Torrevieja which is a real melting pot of cultures, not just by its international feel, but due to its mix of new and old Spanish attitudes. Traditions such as the siesta are still an important aspect of Spanish lifestyle. The town is a vibrant, eclectic mix of locals and foreigners alike and is probably the best known resort in the Costa Blanca after Benidorm. Approximately 35minutes from Alicante International Airport and 1hr from the new Corvera Airport.