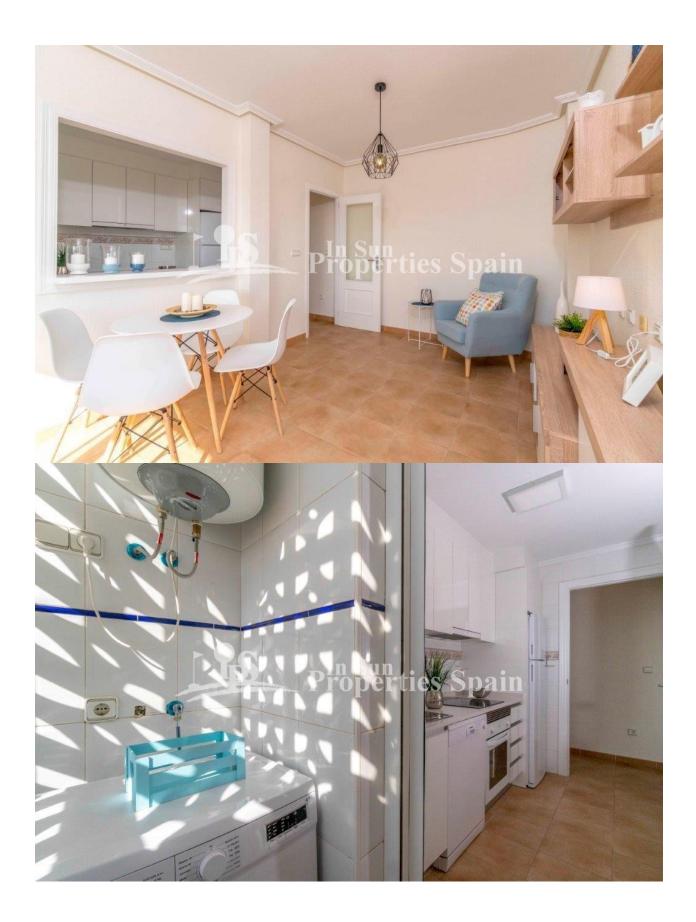

## **DESCRIPTION**

Located just 200m from the beach at Torrelamata, Torrevieja this fabulous beachside Apartment is located on the 3rd floor. The 70m2 Apartment, which was totally reformed this year distributes as lounge and dining area with patio doors out to the terrace which offers outstanding sea views and separate Kitchen (with serving window) complete with oven, hob, extractor, dishwasher and fridge-freezer. In addition there is a utility area housing the washing machine and water tank. From the hallway you will find the master bedroom, second bedroom with twin beds and two nicely finished bathrooms. This Apartment benefits from a southwest orientation, communal swimming pool, AC (hot and cold), communal parking and is less than 200m from the beach! The modern, contemporary furnishings are included in the sale. La Mata is home to a beautiful sandy beach with wooden boardwalk and plenty of lovely places to eat and a number of cafes. Located just 5km northeast of Torrevieja which is a real melting pot of cultures, not just by its international feel, but due to its mix of new and old Spanish attitudes. Traditions such as the siesta are still an important aspect of Spanish lifestyle. The town is a vibrant, eclectic mix of locals and foreigners alike and is probably the best known resort in the Costa Blanca after Benidorm. Approximately 35minutes from Alicante International Airport and 1hr from the new Corvera Airport.

## **KITCHEN GARDEN AND TERRACES**

- Closed kitchenEquipped kitchen
- Covered terrace

- Open terraceExterior lightsCommunal Garden

- Tile floors
- Stone floors I.B.I : 275 €

"Experience our experience - Because you deserve the best"