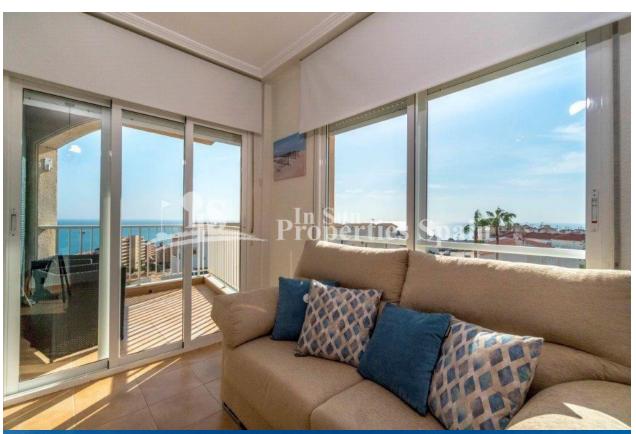

## **DESCRIPTION**

Located just 200m from the beach at Torrelamata, Torrevieja this fabulous beachside Apartment is located on the 3rd floor. The 70m2 Apartment, which was totally reformed this year distributes as lounge and dining area with patio doors out to the terrace which offers outstanding sea views and separate Kitchen (with serving window) complete with oven, hob, extractor, dishwasher and fridge-freezer. In addition there is a utility area housing the washing machine and water tank. From the hallway you will find the master bedroom, second bedroom with twin beds and two nicely finished bathrooms. This Apartment benefits from a southwest orientation, communal swimming pool, AC (hot and cold), communal parking and is less than 200m from the beach! The modern, contemporary furnishings are included in the sale. La Mata is home to a beautiful sandy beach with wooden boardwalk and plenty of lovely places to eat and a number of cafes. Located just 5km northeast of Torrevieja which is a real melting pot of cultures, not just by its international feel, but due to its mix of new and old Spanish attitudes. Traditions such as the siesta are still an important aspect of Spanish lifestyle. The town is a vibrant, eclectic mix of locals and foreigners alike and is probably the best known resort in the Costa Blanca after Benidorm. Approximately 35minutes from Alicante International Airport and 1hr from the new Corvera Airport.

| STYLE                                                | VIEWS                                               | DISTANCE TO:       | ORIENTATION   |
|------------------------------------------------------|-----------------------------------------------------|--------------------|---------------|
| <ul><li>Contemporary</li><li>Mediterranean</li></ul> | <ul><li>Panoramic views</li><li>Sea views</li></ul> | Beach : 200 m      | South west    |
|                                                      |                                                     | Airport: 40 Km     |               |
|                                                      |                                                     | Town center: 500 m |               |
| FURNITURE                                            | PARKING                                             | TAX                | FLOARING      |
| • Furnished                                          | Parking no Cars: 1                                  | Community : 534 €  | • Tile floors |