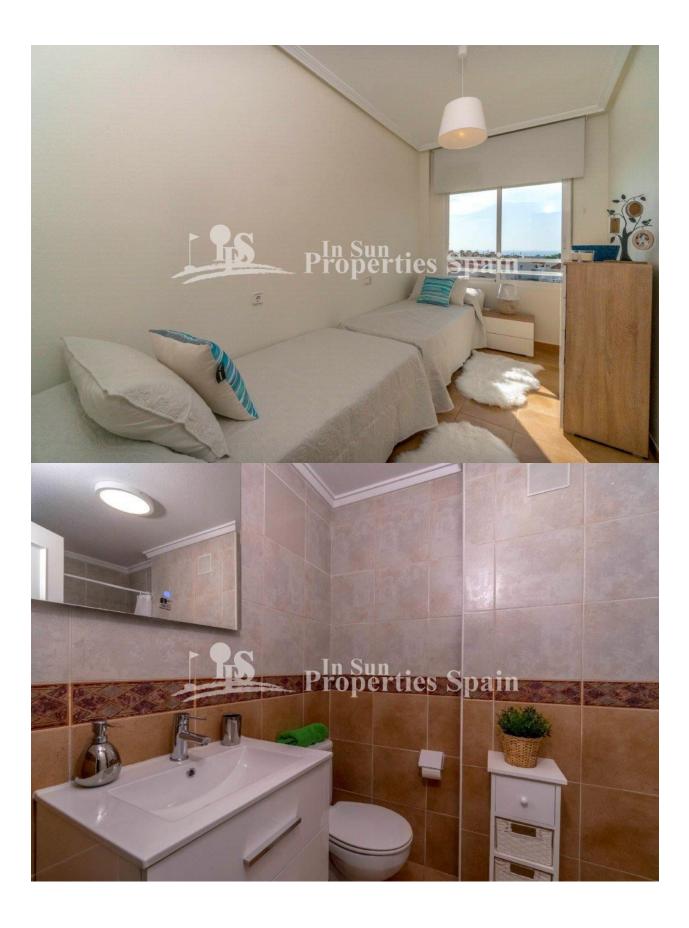

## **DESCRIPTION**

Located just 200m from the beach at Torrelamata, Torrevieja this fabulous beachside Apartment is located on the 3rd floor. The 70m2 Apartment, which was totally reformed this year distributes as lounge and dining area with patio doors out to the terrace which offers outstanding sea views and separate Kitchen (with serving window) complete with oven, hob, extractor, dishwasher and fridge-freezer. In addition there is a utility area housing the washing machine and water tank. From the hallway you will find the master bedroom, second bedroom with twin beds and two nicely finished bathrooms. This Apartment benefits from a southwest orientation, communal swimming pool, AC (hot and cold), communal parking and is less than 200m from the beach! The modern, contemporary furnishings are included in the sale. La Mata is home to a beautiful sandy beach with wooden boardwalk and plenty of lovely places to eat and a number of cafes. Located just 5km northeast of Torrevieja which is a real melting pot of cultures, not just by its international feel, but due to its mix of new and old Spanish attitudes. Traditions such as the siesta are still an important aspect of Spanish lifestyle. The town is a vibrant, eclectic mix of locals and foreigners alike and is probably the best known resort in the Costa Blanca after Benidorm. Approximately 35minutes from Alicante International Airport and 1hr from the new Corvera Airport.