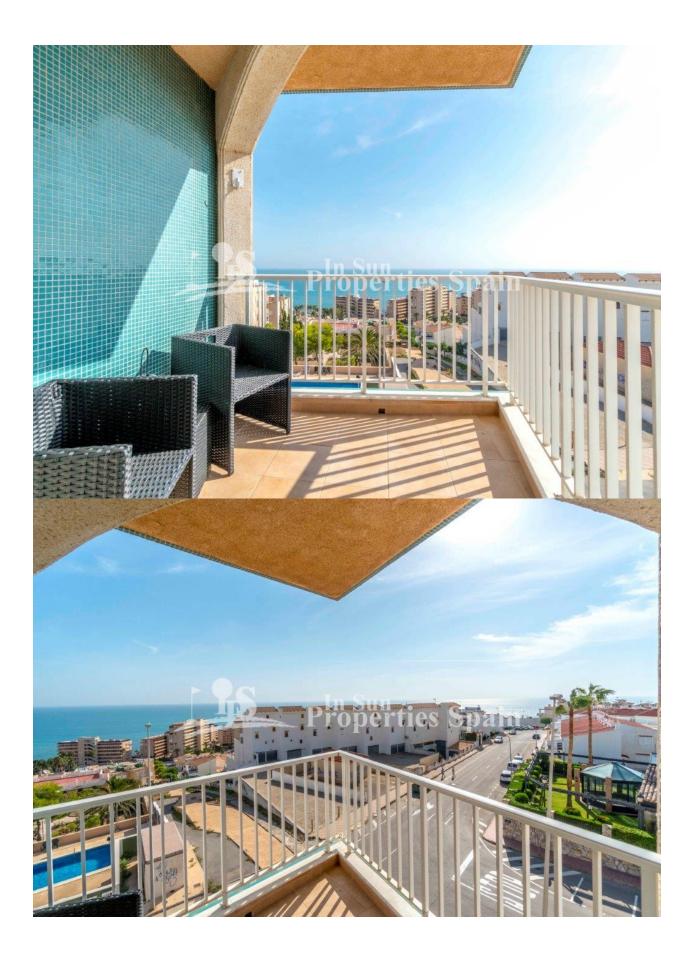

## **DESCRIPTION**

Located just 200m from the beach at Torrelamata, Torrevieja this fabulous beachside Apartment is located on the 3rd floor. The 70m2 Apartment, which was totally reformed this year distributes as lounge and dining area with patio doors out to the terrace which offers outstanding sea views and separate Kitchen (with serving window) complete with oven, hob, extractor, dishwasher and fridge-freezer. In addition there is a utility area housing the washing machine and water tank. From the hallway you will find the master bedroom, second bedroom with twin beds and two nicely finished bathrooms. This Apartment benefits from a southwest orientation, communal swimming pool, AC (hot and cold), communal parking and is less than 200m from the beach! The modern, contemporary furnishings are included in the sale. La Mata is home to a beautiful sandy beach with wooden boardwalk and plenty of lovely places to eat and a number of cafes. Located just 5km northeast of Torrevieja which is a real melting pot of cultures, not just by its international feel, but due to its mix of new and old Spanish attitudes. Traditions such as the siesta are still an important aspect of Spanish lifestyle. The town is a vibrant, eclectic mix of locals and foreigners alike and is probably the best known resort in the Costa Blanca after Benidorm. Approximately 35minutes from Alicante International Airport and 1hr from the new Corvera Airport.

| STYLE                                                | VIEWS                                               | DISTANCE TO:       | ORIENTATION   |
|------------------------------------------------------|-----------------------------------------------------|--------------------|---------------|
| <ul><li>Contemporary</li><li>Mediterranean</li></ul> | <ul><li>Panoramic views</li><li>Sea views</li></ul> | Beach : 200 m      | South west    |
|                                                      |                                                     | Airport: 40 Km     |               |
|                                                      |                                                     | Town center: 500 m |               |
| FURNITURE                                            | PARKING                                             | TAX                | FLOARING      |
| • Furnished                                          | Parking no Cars: 1                                  | Community : 534 €  | • Tile floors |