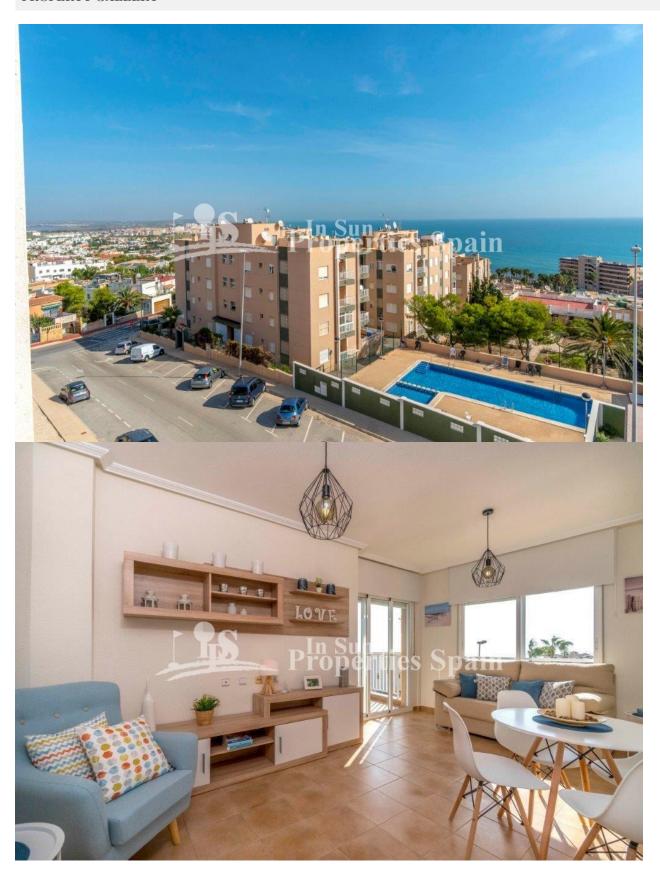

## **DESCRIPTION**

Located just 200m from the beach at Torrelamata, Torrevieja this fabulous beachside Apartment is located on the 3rd floor. The 70m2 Apartment, which was totally reformed this year distributes as lounge and dining area with patio doors out to the terrace which offers outstanding sea views and separate Kitchen (with serving window) complete with oven, hob, extractor, dishwasher and fridge-freezer. In addition there is a utility area housing the washing machine and water tank. From the hallway you will find the master bedroom, second bedroom with twin beds and two nicely finished bathrooms. This Apartment benefits from a southwest orientation, communal swimming pool, AC (hot and cold), communal parking and is less than 200m from the beach! The modern, contemporary furnishings are included in the sale. La Mata is home to a beautiful sandy beach with wooden boardwalk and plenty of lovely places to eat and a number of cafes. Located just 5km northeast of Torrevieja which is a real melting pot of cultures, not just by its international feel, but due to its mix of new and old Spanish attitudes. Traditions such as the siesta are still an important aspect of Spanish lifestyle. The town is a vibrant, eclectic mix of locals and foreigners alike and is probably the best known resort in the Costa Blanca after Benidorm. Approximately 35minutes from Alicante International Airport and 1hr from the new Corvera Airport.

| STYLE                                                | VIEWS                                               | DISTANCE TO:       | ORIENTATION   |
|------------------------------------------------------|-----------------------------------------------------|--------------------|---------------|
| <ul><li>Contemporary</li><li>Mediterranean</li></ul> | <ul><li>Panoramic views</li><li>Sea views</li></ul> | Beach : 200 m      | South west    |
|                                                      |                                                     | Airport: 40 Km     |               |
|                                                      |                                                     | Town center: 500 m |               |
| FURNITURE                                            | PARKING                                             | TAX                | FLOARING      |
| • Furnished                                          | Parking no Cars: 1                                  | Community : 534 €  | • Tile floors |