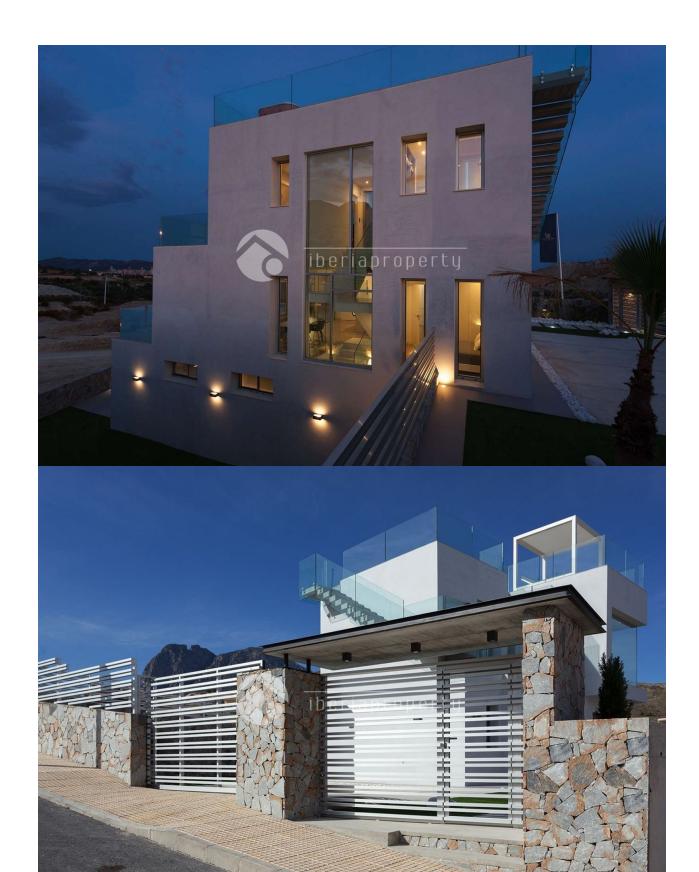

#### **DESCRIPTION**

The complex is developing a complex of 15 spacious villas with plots from 428 m2 to 776 m2 with the possibility of 4 bedrooms and 4 bathrooms. Safety Glass railing. Built-in wardrobes with paneling on the inside. Security entrance door. Motorized sliding door for the driveway. Home automation system with lighting control and video door opener. Bathroom tiled in porcelain or white paste stoneware tiles. Electrical installation according to Low Voltage Electro Technical Regulations. Mechanisms Niessen high end. Installation of plumbing in accordance with Regulation. Water points in barbecue and garden areas. TV and telephone installation. Installation of ducted air conditioning on the ground floor and first floor. Pre-installation for air conditioning in the basement. Pool with individual saltwater system on ground floor with safety glass front. Pool with individual saltwater system in the basement. (Only available on house type A) Blinds on windows. Basic lighting with LED strips and LED spotlights. Floor heating in all bathrooms. Different trees in the garden. Located in one of the most charming regions on the Costa Blanca, balcony of Finestrat, surrounded by beautiful mountains with wonderful views of the Benidorm coast. Integrated into the hilly landscape of Finestrat, the houses are built with the aim to enjoy the natural environment that surrounds them and the surrounding facilities including three golf courses, two theme and recreation parks, and the beautiful beaches of Cala Finestrat and Benidorm. The villas are of the highest quality thanks to strict quality control performed by licensed companies with the distinction of ISO 9000. The employed materials are of world leading brands and benchmarks in interior design, such as Saloni, Inalco, Villeroy & Boch, Fantini, Dica, Bosch, etc. The approved building process is a reference both in quality of the materials and the finish. The security glass with cameras, and the type of insulation used in the construction of

### **GARDEN AND TERRACES**

- Covered terrace
- Open terrace
- Exterior lights
- · Automatic watering system
- Fruit trees
- Palm trees
- Landscaped
- Fenced
- · Stone walls
- Electric gate
- Outdoor kitchen
- BBQ/grill
- Private garden

### **EXTRA**

- Built in wardrobes
- Alarm
- Reinforced door
- Double glazed windows
- Door bell with camera
- Satellite TV
- Storage room
- Laundry room
- Internet