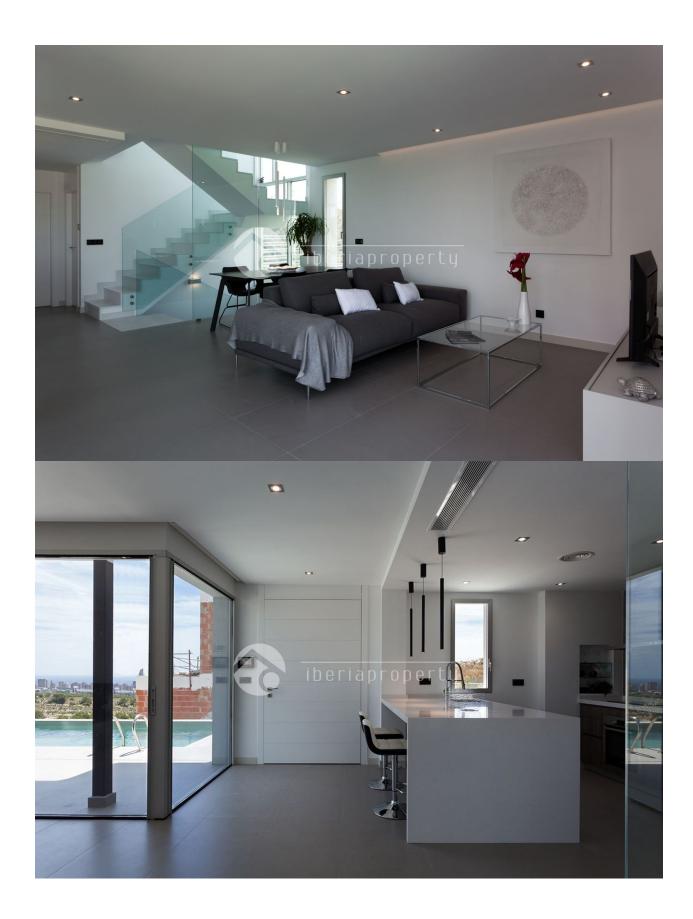

#### **DESCRIPTION**

The complex is developing a complex of 15 spacious villas with plots from 428 m2 to 776 m2 with the possibility of 4 bedrooms and 4 bathrooms. Safety Glass railing. Built-in wardrobes with paneling on the inside. Security entrance door. Motorized sliding door for the driveway. Home automation system with lighting control and video door opener. Bathroom tiled in porcelain or white paste stoneware tiles. Electrical installation according to Low Voltage Electro Technical Regulations. Mechanisms Niessen high end. Installation of plumbing in accordance with Regulation. Water points in barbecue and garden areas. TV and telephone installation. Installation of ducted air conditioning on the ground floor and first floor. Pre-installation for air conditioning in the basement. Pool with individual saltwater system on ground floor with safety glass front. Pool with individual saltwater system in the basement. (Only available on house type A) Blinds on windows. Basic lighting with LED strips and LED spotlights. Floor heating in all bathrooms. Different trees in the garden. Located in one of the most charming regions on the Costa Blanca, balcony of Finestrat, surrounded by beautiful mountains with wonderful views of the Benidorm coast. Integrated into the hilly landscape of Finestrat, the houses are built with the aim to enjoy the natural environment that surrounds them and the surrounding facilities including three golf courses, two theme and recreation parks, and the beautiful beaches of Cala Finestrat and Benidorm. The villas are of the highest quality thanks to strict quality control performed by licensed companies with the distinction of ISO 9000. The employed materials are of world leading brands and benchmarks in interior design, such as Saloni, Inalco, Villeroy & Boch, Fantini, Dica, Bosch, etc. The approved building process is a reference both in quality of the materials and the finish. The security glass with cameras, and the type of insulation used in the construction of

# **KITCHEN**

- Open kitchen
- Equipped kitchen