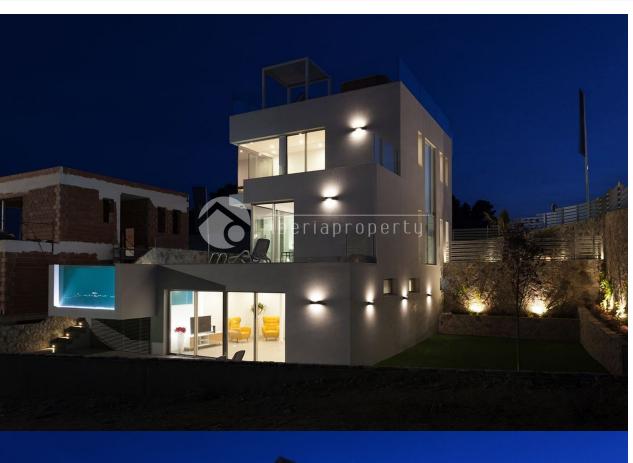

#### **DESCRIPTION**

The complex is developing a complex of 15 spacious villas with plots from 428 m2 to 776 m2 with the possibility of 4 bedrooms and 4 bathrooms. Safety Glass railing. Built-in wardrobes with paneling on the inside. Security entrance door. Motorized sliding door for the driveway. Home automation system with lighting control and video door opener. Bathroom tiled in porcelain or white paste stoneware tiles. Electrical installation according to Low Voltage Electro Technical Regulations. Mechanisms Niessen high end. Installation of plumbing in accordance with Regulation. Water points in barbecue and garden areas. TV and telephone installation. Installation of ducted air conditioning on the ground floor and first floor. Pre-installation for air conditioning in the basement. Pool with individual saltwater system on ground floor with safety glass front. Pool with individual saltwater system in the basement. (Only available on house type A) Blinds on windows. Basic lighting with LED strips and LED spotlights. Floor heating in all bathrooms. Different trees in the garden. Located in one of the most charming regions on the Costa Blanca, balcony of Finestrat, surrounded by beautiful mountains with wonderful views of the Benidorm coast. Integrated into the hilly landscape of Finestrat, the houses are built with the aim to enjoy the natural environment that surrounds them and the surrounding facilities including three golf courses, two theme and recreation parks, and the beautiful beaches of Cala Finestrat and Benidorm. The villas are of the highest quality thanks to strict quality control performed by licensed companies with the distinction of ISO 9000. The employed materials are of world leading brands and benchmarks in interior design, such as Saloni, Inalco, Villeroy & Boch, Fantini, Dica, Bosch, etc. The approved building process is a reference both in quality of the materials and the finish. The security glass with cameras, and the type of insulation used in the construction of

### **GARDEN AND TERRACES**

- Covered terrace
- Open terrace
- Exterior lights
- · Automatic watering system
- Fruit trees
- Palm trees
- Landscaped
- Fenced
- · Stone walls
- Electric gate
- Outdoor kitchen
- BBQ/grill
- Private garden