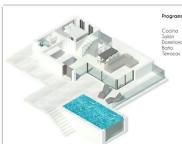

# **KITCHEN**

- Open kitchen
- Equipped kitchen

### • Bathroom en-suite

**MAIN LIVING AREA** 