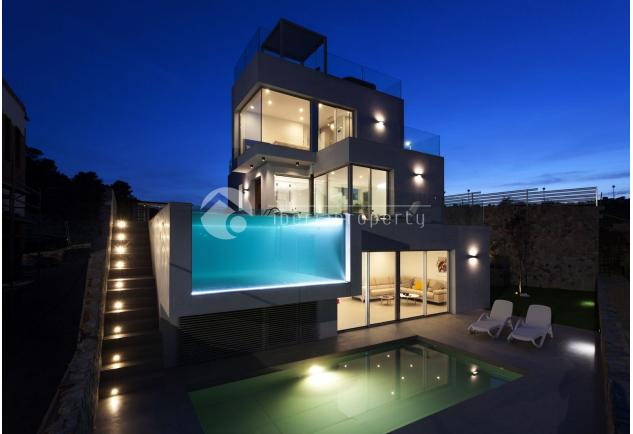

#### **DESCRIPTION**

The complex is developing a complex of 15 spacious villas with plots from 428 m2 to 776 m2 with the possibility of 4 bedrooms and 4 bathrooms. Safety Glass railing. Built-in wardrobes with paneling on the inside. Security entrance door. Motorized sliding door for the driveway. Home automation system with lighting control and video door opener. Bathroom tiled in porcelain or white paste stoneware tiles. Electrical installation according to Low Voltage Electro Technical Regulations. Mechanisms Niessen high end. Installation of plumbing in accordance with Regulation. Water points in barbecue and garden areas. TV and telephone installation. Installation of ducted air conditioning on the ground floor and first floor. Pre-installation for air conditioning in the basement. Pool with individual saltwater system on ground floor with safety glass front. Pool with individual saltwater system in the basement. (Only available on house type A) Blinds on windows. Basic lighting with LED strips and LED spotlights. Floor heating in all bathrooms. Different trees in the garden. Located in one of the most charming regions on the Costa Blanca, balcony of Finestrat, surrounded by beautiful mountains with wonderful views of the Benidorm coast. Integrated into the hilly landscape of Finestrat, the houses are built with the aim to enjoy the natural environment that surrounds them and the surrounding facilities including three golf courses, two theme and recreation parks, and the beautiful beaches of Cala Finestrat and Benidorm. The villas are of the highest quality thanks to strict quality control performed by licensed companies with the distinction of ISO 9000. The employed materials are of world leading brands and benchmarks in interior design, such as Saloni, Inalco, Villeroy & Boch, Fantini, Dica, Bosch, etc. The approved building process is a reference both in quality of the materials and the finish. The security glass with cameras, and the type of insulation used in the construction of

### **GARDEN AND TERRACES**

- Covered terrace
- Open terrace
- Exterior lights
- · Automatic watering system
- Fruit trees
- Palm trees
- Landscaped
- Fenced
- · Stone walls
- Electric gate
- Outdoor kitchen
- BBQ/grill
- Private garden