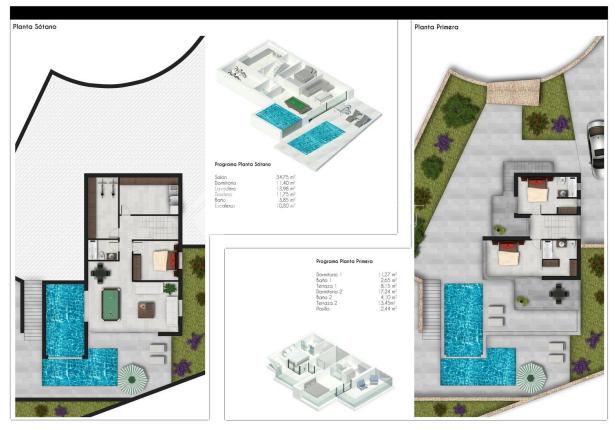

### Localización de la parcela A-8. Vivienda tipo A

El complejo residencial se encuentra situado en uno de los parajes con mayor encanto de la costa levantina, Balcón de Finestrat, Rodeado de montañas y con unas vistas privilegiadas hacia la costa de Benidorm, Habitat Creativa ha creado un complejo de 16 villas de 225 m². La superficie de la parcela de esta villa abarca 632,31 m², y está programada con 4 domitarios y 4 cuartos de baño.

## Programa Planta Baja

cina 9,97 m
on 30,29 m
mitorio 9,40 m
oo 4,00 m
oozas 125,23 m

"Experience our experience - Because you deserve the best"