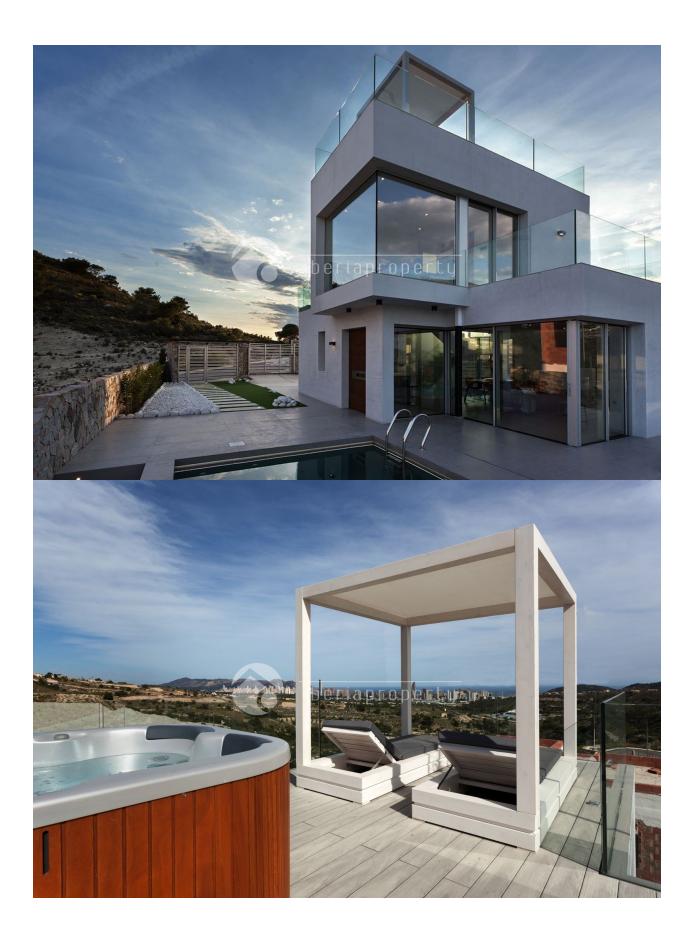

#### **DESCRIPTION**

The complex is developing a complex of 15 spacious villas with plots from 428 m2 to 776 m2 with the possibility of 4 bedrooms and 4 bathrooms. Safety Glass railing. Built-in wardrobes with paneling on the inside. Security entrance door. Motorized sliding door for the driveway. Home automation system with lighting control and video door opener. Bathroom tiled in porcelain or white paste stoneware tiles. Electrical installation according to Low Voltage Electro Technical Regulations. Mechanisms Niessen high end. Installation of plumbing in accordance with Regulation. Water points in barbecue and garden areas. TV and telephone installation. Installation of ducted air conditioning on the ground floor and first floor. Pre-installation for air conditioning in the basement. Pool with individual saltwater system on ground floor with safety glass front. Pool with individual saltwater system in the basement. (Only available on house type A) Blinds on windows. Basic lighting with LED strips and LED spotlights. Floor heating in all bathrooms. Different trees in the garden. Located in one of the most charming regions on the Costa Blanca, balcony of Finestrat, surrounded by beautiful mountains with wonderful views of the Benidorm coast. Integrated into the hilly landscape of Finestrat, the houses are built with the aim to enjoy the natural environment that surrounds them and the surrounding facilities including three golf courses, two theme and recreation parks, and the beautiful beaches of Cala Finestrat and Benidorm. The villas are of the highest quality thanks to strict quality control performed by licensed companies with the distinction of ISO 9000. The employed materials are of world leading brands and benchmarks in interior design, such as Saloni, Inalco, Villeroy & Boch, Fantini, Dica, Bosch, etc. The approved building process is a reference both in quality of the materials and the finish. The security glass with cameras, and the type of insulation used in the construction of

### **GARDEN AND TERRACES**

- Covered terrace
- Open terrace
- Exterior lights
- · Automatic watering system
- Fruit trees
- Palm trees
- Landscaped
- Fenced
- · Stone walls
- Electric gate
- Outdoor kitchen
- BBQ/grill
- Private garden

### **VIEWS**

- Panoramic views
- Sea views
- Mountain views