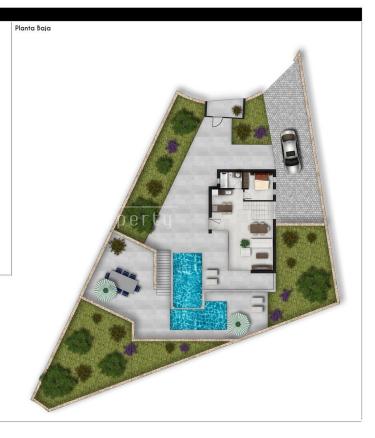

### Localización de la parcela A-8. Vivienda tipo A

El complejo residencial se encuentra situado en uno de los parajes con mayor encanto de la costa levantina, Balcón de Finestrat, Rodeado de montañas y con unas vistas privilegiadas hacia la costa de Benidorm, Habitat Creativa ha creado un complejo de 16 villas de 225 m². La superficie de la parcela de esta villa abarca 632,31 m², y está programada con 4 domitarios y 4 cuartos de baño.