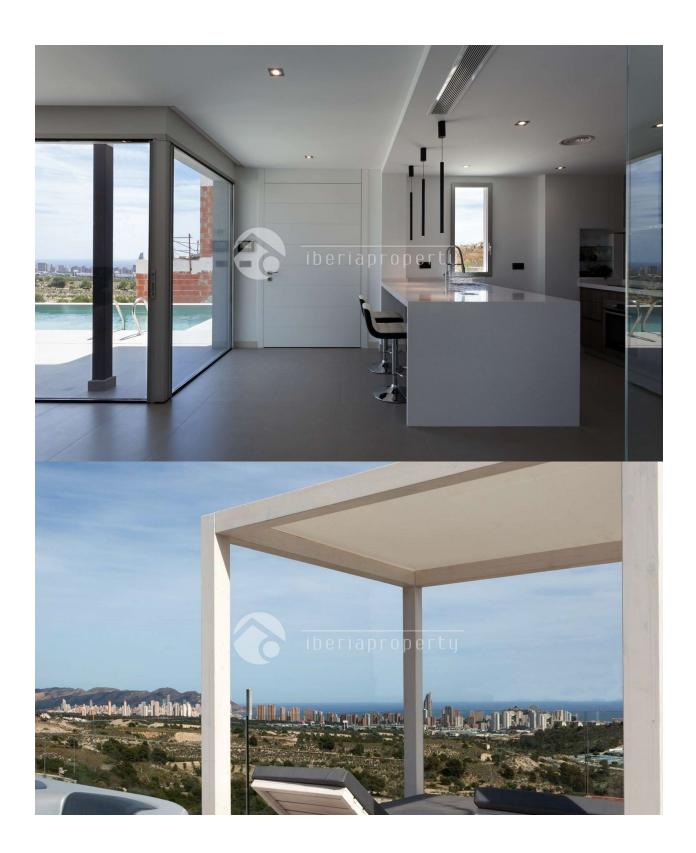

### **VIEWS**

- Panoramic views
- Sea views
- Mountain views

# **KITCHEN**

- Open kitchen
- Equipped kitchen

### **GARDEN AND TERRACES**

- Covered terrace
- Open terrace
- Exterior lights
- · Automatic watering system
- Fruit trees
- Palm trees
- Landscaped
- Fenced
- · Stone walls
- Electric gate
- Outdoor kitchen
- BBQ/grill
- Private garden