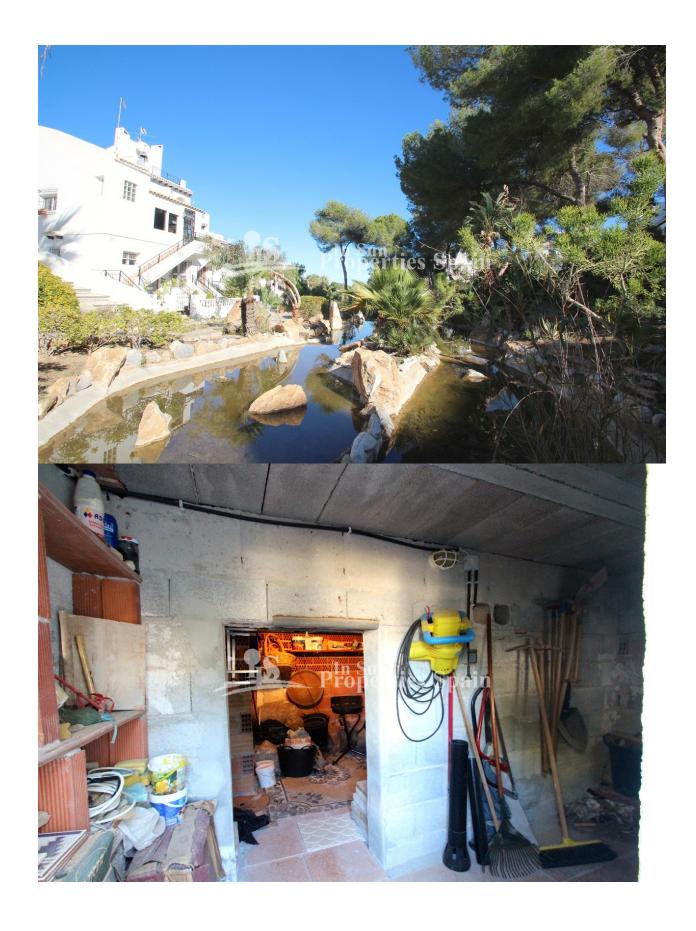

## DESCRIPTION

Located in the popular and picturesque residential area of Verdemar III, Villamartin is this Southwest facing Lola Townhouse. One entering the property you have the living area with fitted kitchen, lounge and dining area and glazed terrace. Stairs then lead down to the two double bedrooms, the master with glazed terrace, 2 bathrooms a utility room and small workroom. Externally you have gardens to both the front and rear and a storage room below the bedrooms, which offers future potential to perhaps create a self contained Apartment or similar. The complex is built around a lovely stream, home to a variety of fish and some terrapins and a number of green areas. There are two swimming pools both of which have children's pools attached. At the top of the complex is a fountain pool which has a number of metal animal sculptures. Villamartín offers a wide range of services. For over 40 years it has been a golf tourist attraction and as it is expected from a residential complex of this standard all services are fully developed. The area is also known to have one of the healthiest climates in the world. Villamartin is also very close to renowned high standard international school El Limonar and La Zenia Boulevard - the newest shopping centre in our area and also the largest one in the Alicante region. At over 160,000m2 It offers more than 150 shops and services including a huge supermarket Alcampo, Leroy Merlin, Primark, Swarovski, Decathlon, Massimo Dutti, Zara, Stradivarius and much more. There are many commercial centers including the well know Villamartin Plaza and La Fuente Centre along with many restaurants, fashion shops, supermarkets, banks, pharmacies etc. Villamartin was built round one of the most prestigious golf courses on the Costa Blanca-Villamartín Golf Club- it is home to a Cosmopolitan and International community. Just a short distance away you can find 3 other golf courses such as Las Ramblas, Campoamor and La Finca.

## • Equipped kitchen

- Covered terrace
- Open terrace
- Exterior lightsStone walls
- Private garden
- Communal Garden

• Fireplace wood

- Built in wardrobes
- Storage roomLaundry room

"Experience our experience - Because you deserve the best"