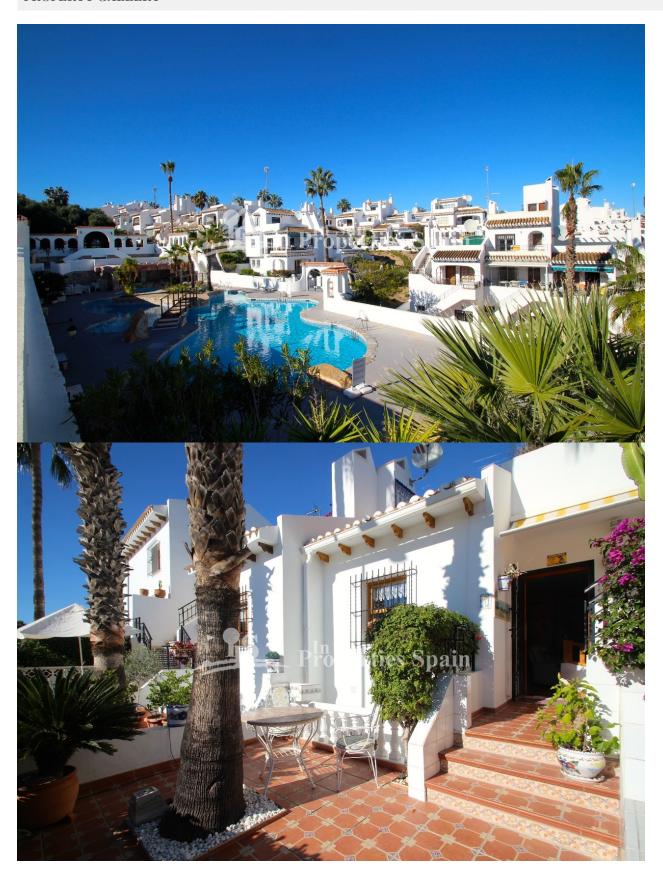

## DESCRIPTION

Located in the popular and picturesque residential area of Verdemar III, Villamartin is this Southwest facing Lola Townhouse. One entering the property you have the living area with fitted kitchen, lounge and dining area and glazed terrace. Stairs then lead down to the two double bedrooms, the master with glazed terrace, 2 bathrooms a utility room and small workroom. Externally you have gardens to both the front and rear and a storage room below the bedrooms, which offers future potential to perhaps create a self contained Apartment or similar. The complex is built around a lovely stream, home to a variety of fish and some terrapins and a number of green areas. There are two swimming pools both of which have children's pools attached. At the top of the complex is a fountain pool which has a number of metal animal sculptures. Villamartín offers a wide range of services. For over 40 years it has been a golf tourist attraction and as it is expected from a residential complex of this standard all services are fully developed. The area is also known to have one of the healthiest climates in the world. Villamartin is also very close to renowned high standard international school El Limonar and La Zenia Boulevard - the newest shopping centre in our area and also the largest one in the Alicante region. At over 160,000m2 It offers more than 150 shops and services including a huge supermarket Alcampo, Leroy Merlin, Primark, Swarovski, Decathlon, Massimo Dutti, Zara, Stradivarius and much more. There are many commercial centers including the well know Villamartin Plaza and La Fuente Centre along with many restaurants, fashion shops, supermarkets, banks, pharmacies etc. Villamartin was built round one of the most prestigious golf courses on the Costa Blanca-Villamartín Golf Club- it is home to a Cosmopolitan and International community. Just a short distance away you can find 3 other golf courses such as Las Ramblas, Campoamor and La Finca.