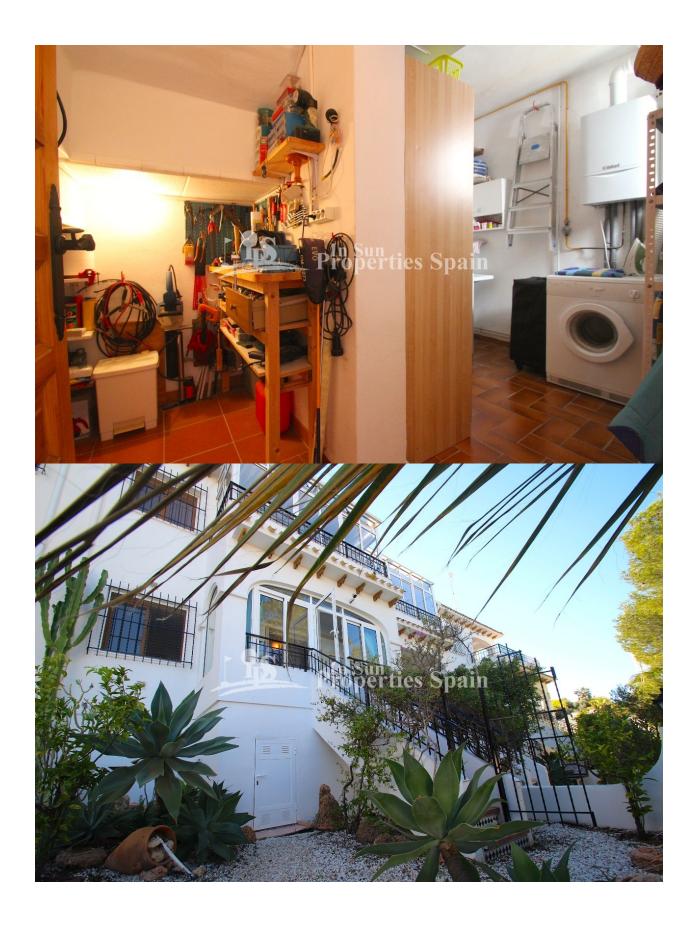

## DESCRIPTION

Located in the popular and picturesque residential area of Verdemar III, Villamartin is this Southwest facing Lola Townhouse. One entering the property you have the living area with fitted kitchen, lounge and dining area and glazed terrace. Stairs then lead down to the two double bedrooms, the master with glazed terrace, 2 bathrooms a utility room and small workroom. Externally you have gardens to both the front and rear and a storage room below the bedrooms, which offers future potential to perhaps create a self contained Apartment or similar. The complex is built around a lovely stream, home to a variety of fish and some terrapins and a number of green areas. There are two swimming pools both of which have children's pools attached. At the top of the complex is a fountain pool which has a number of metal animal sculptures. Villamartín offers a wide range of services. For over 40 years it has been a golf tourist attraction and as it is expected from a residential complex of this standard all services are fully developed. The area is also known to have one of the healthiest climates in the world. Villamartin is also very close to renowned high standard international school El Limonar and La Zenia Boulevard - the newest shopping centre in our area and also the largest one in the Alicante region. At over 160,000m2 It offers more than 150 shops and services including a huge supermarket Alcampo, Leroy Merlin, Primark, Swarovski, Decathlon, Massimo Dutti, Zara, Stradivarius and much more. There are many commercial centers including the well know Villamartin Plaza and La Fuente Centre along with many restaurants, fashion shops, supermarkets, banks, pharmacies etc. Villamartin was built round one of the most prestigious golf courses on the Costa Blanca-Villamartín Golf Club- it is home to a Cosmopolitan and International community. Just a short distance away you can find 3 other golf courses such as Las Ramblas, Campoamor and La Finca.

## • Equipped kitchen

- Covered terrace
- Open terrace
- Exterior lightsStone walls
- Private garden
- Communal Garden

• Fireplace wood

- Built in wardrobes
- Storage roomLaundry room

"Experience our experience - Because you deserve the best"