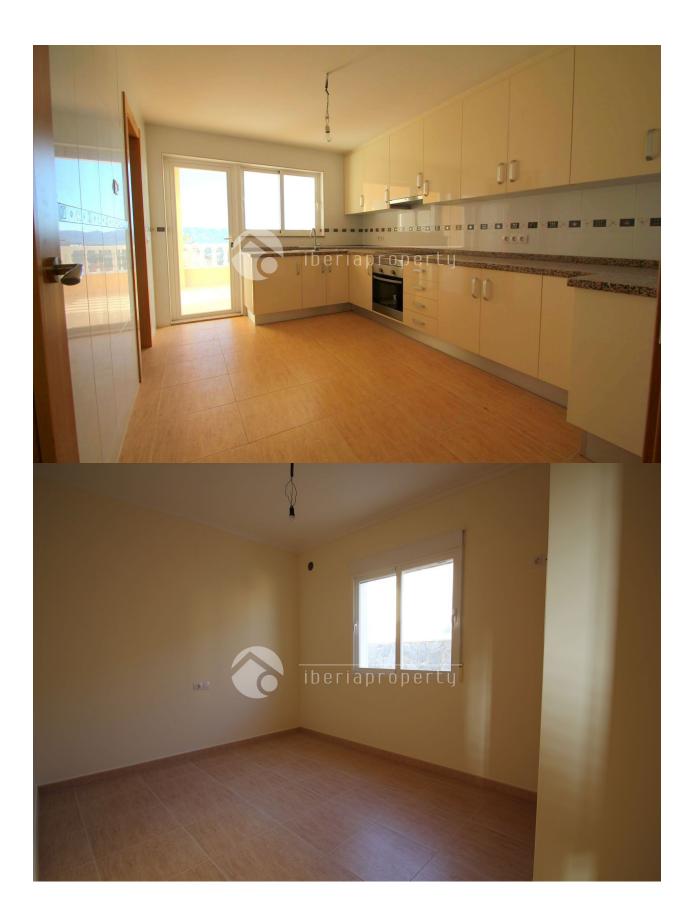

## DESCRIPTION

Beautiful detached new built villa in Partida Cautivador in Alfas. Located between Alfaz and La Nucia. Quiet location and close to all facilities and the Norwegian School. At 6 km from the beach of Albir and Benidorm. Consists of 2 floors with large terraces and private pool. Spectacular views of the surroundings. Panoramic view of the sea and mountains. Southern orientation. Large living room of 40 m2 and equipped kitchen of 14 m2 which both open onto the large terrace. 3 spacious bedrooms (master bedroom 25 m2), 2 bathrooms (1 on suite with jacuzzi), built-in wardrobes. Separately adjustable underfloor heating throughout the house, pre-installation air conditioning. Reinforced doors and double glazing. Large storage room and laundry room. Basement with many possibilities. Private pool and outdoor kitchen.

# FLOARING

- Tile floors
- Laminate floors

VIEWS

PARKING

**KITCHEN** 

· Panoramic views

Mountain views

Garage no Cars : 3

Parking no Cars: 2

Closed kitchen

• Granite countertop

Sea views