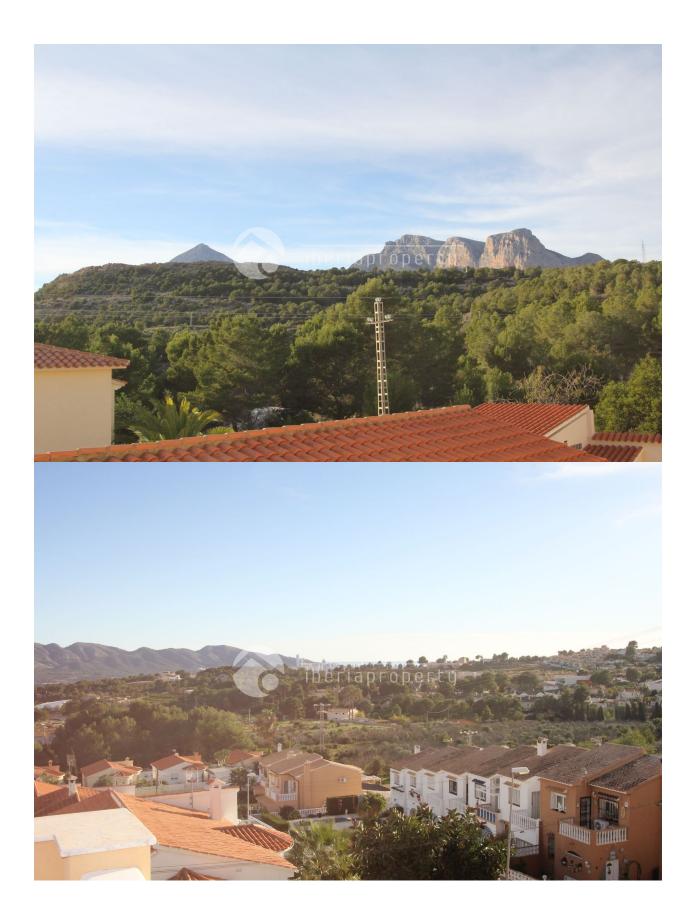

## DESCRIPTION

Beautiful detached new built villa in Partida Cautivador in Alfas. Located between Alfaz and La Nucia. Quiet location and close to all facilities and the Norwegian School. At 6 km from the beach of Albir and Benidorm. Consists of 2 floors with large terraces and private pool. Spectacular views of the surroundings. Panoramic view of the sea and mountains. Southern orientation. Large living room of 40 m2 and equipped kitchen of 14 m2 which both open onto the large terrace. 3 spacious bedrooms (master bedroom 25 m2), 2 bathrooms (1 on suite with jacuzzi), built-in wardrobes. Separately adjustable underfloor heating throughout the house, pre-installation air conditioning. Reinforced doors and double glazing. Large storage room and laundry room. Basement with many possibilities. Private pool and outdoor kitchen.

# FLOARING

- Tile floors
- Laminate floors

VIEWS

PARKING

**KITCHEN** 

· Panoramic views

Mountain views

Garage no Cars : 3