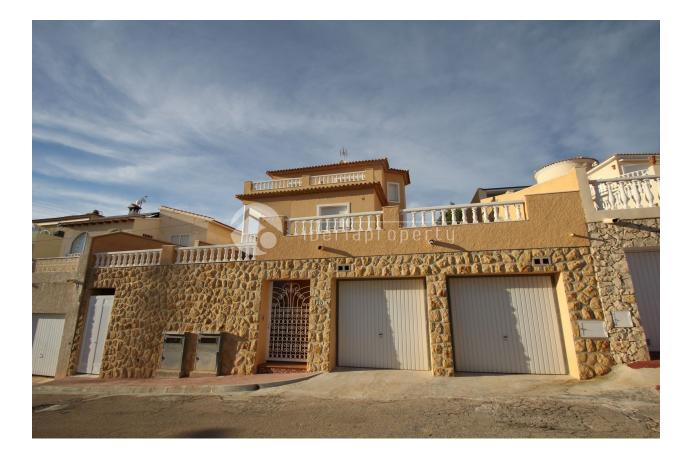

## DESCRIPTION

Beautiful detached new built villa in Partida Cautivador in Alfas. Located between Alfaz and La Nucia. Quiet location and close to all facilities and the Norwegian School. At 6 km from the beach of Albir and Benidorm. Consists of 2 floors with large terraces and private pool. Spectacular views of the surroundings. Panoramic view of the sea and mountains. Southern orientation. Large living room of 40 m2 and equipped kitchen of 14 m2 which both open onto the large terrace. 3 spacious bedrooms (master bedroom 25 m2), 2 bathrooms (1 on suite with jacuzzi), built-in wardrobes. Separately adjustable underfloor heating throughout the house, pre-installation air conditioning. Reinforced doors and double glazing. Large storage room and laundry room. Basement with many possibilities. Private pool and outdoor kitchen.

# FLOARING

- Tile floors
- Laminate floors

VIEWS

PARKING

**KITCHEN** 

· Panoramic views

Mountain views

Garage no Cars : 3

Parking no Cars: 2

Closed kitchen

• Granite countertop

Sea views

#### GARDEN AND TERRACES

- Covered terrace
- Open terrace
- Landscaped
- Fenced
- Stone walls
- Outdoor kitchen
- Private garden