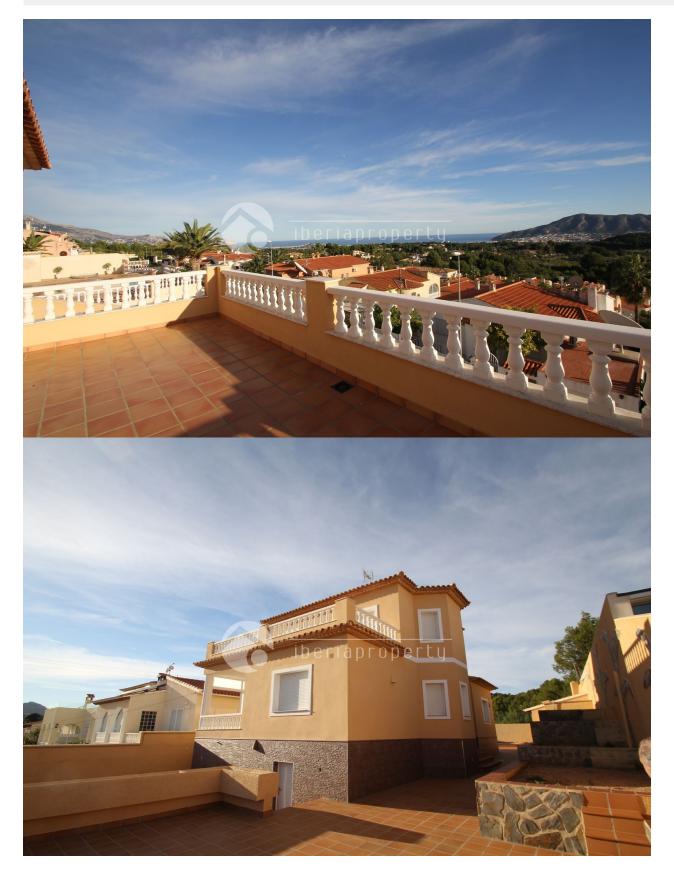

## DESCRIPTION

Beautiful detached new built villa in Partida Cautivador in Alfas. Located between Alfaz and La Nucia. Quiet location and close to all facilities and the Norwegian School. At 6 km from the beach of Albir and Benidorm. Consists of 2 floors with large terraces and private pool. Spectacular views of the surroundings. Panoramic view of the sea and mountains. Southern orientation. Large living room of 40 m2 and equipped kitchen of 14 m2 which both open onto the large terrace. 3 spacious bedrooms (master bedroom 25 m2), 2 bathrooms (1 on suite with jacuzzi), built-in wardrobes. Separately adjustable underfloor heating throughout the house, pre-installation air conditioning. Reinforced doors and double glazing. Large storage room and laundry room. Basement with many possibilities. Private pool and outdoor kitchen.

#### GARDEN AND TERRACES

- Covered terrace
- Open terrace
- Landscaped
- Fenced
- Stone walls
- Outdoor kitchen
- Private garden

## Beach : 6 Km