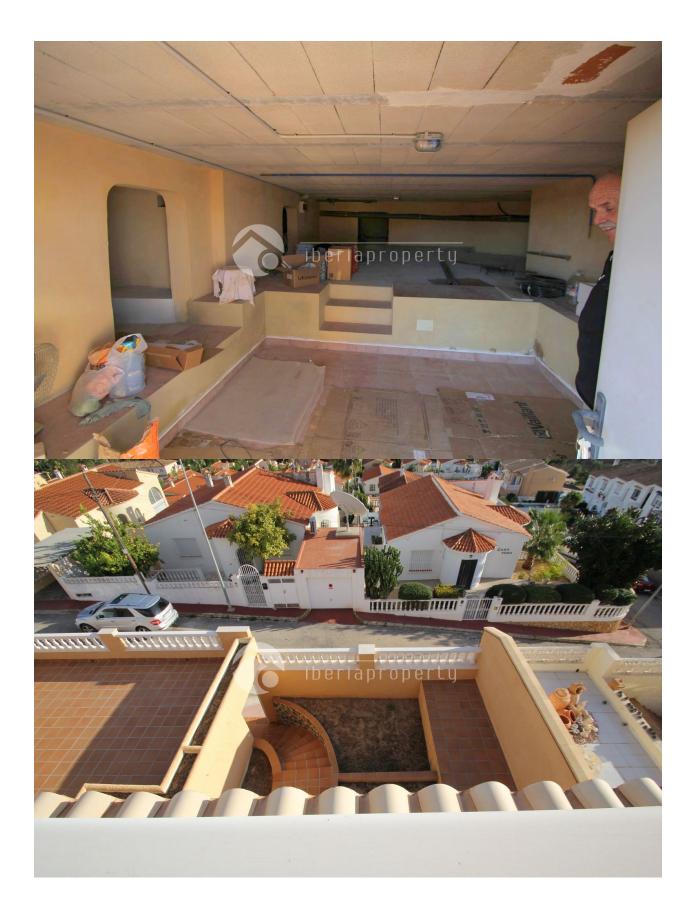

## DESCRIPTION

Beautiful detached new built villa in Partida Cautivador in Alfas. Located between Alfaz and La Nucia. Quiet location and close to all facilities and the Norwegian School. At 6 km from the beach of Albir and Benidorm. Consists of 2 floors with large terraces and private pool. Spectacular views of the surroundings. Panoramic view of the sea and mountains. Southern orientation. Large living room of 40 m2 and equipped kitchen of 14 m2 which both open onto the large terrace. 3 spacious bedrooms (master bedroom 25 m2), 2 bathrooms (1 on suite with jacuzzi), built-in wardrobes. Separately adjustable underfloor heating throughout the house, pre-installation air conditioning. Reinforced doors and double glazing. Large storage room and laundry room. Basement with many possibilities. Private pool and outdoor kitchen.

# FLOARING

- Tile floors
- Laminate floors

VIEWS

PARKING

**KITCHEN** 

· Panoramic views

Mountain views

Garage no Cars : 3