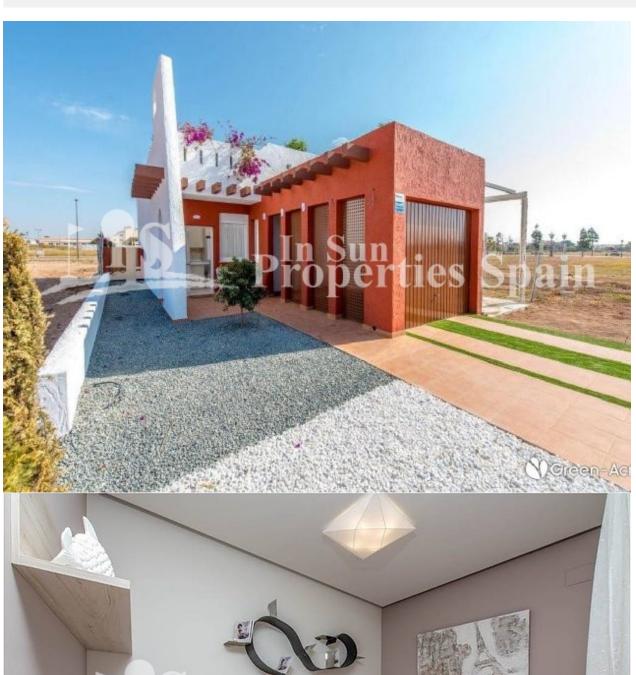

### **DESCRIPTION**

1 bedorom Semi-detached Villa on a 175m2 plot with a constructed area 42.72m2 by SERENA GOLF, LOS ALCAZARES. These well-designed one bedroom villas are built in pairs. Each villa has its own private 175m2 plot giving ample terraces pool area and garden on three sides of the villa. We believe that these villas offer the best value for money in Spain - the offer of a semi-detached villa with more than 100m2 of terrace, pool area or garden for the price of an apartment! The villas have been designed with outdoor living in mind. The living room has large sliding doors overlooking the terrace and pool area ideal for outdoor dining. Ample terraces at the front and rear ensure that owners can sunbathe throughout the day. Jazmin villas have modern fitted kitchens with a choice of colours for kitchen units and wall tiles in both kitchens and bathrooms and also floors and terraces. Gardens are surrounded by a 40cm wall with hedging for privacy at the front with gates. Buyers can decide to increase the height of the wall around the rear garden up to a height of 180cm (5foot 10 inches) or add fencing or hedging for privacy. Each villa has a good-sized garage which could also be used as a hobby room or studio. Pools from (9000€ plus IVA) or Jacuzzi baths can be added at extra cost. Plans are available to construct a small second bedroom at extra cost (19,000 € plus IVA/VAT). in brief the accommodation includes: Double bedroom, Bathroom with WC, Spacious Living room with fully fitted kitchen area. (choice of colours for units & tiles) plus a garage/hobby room or studio. Pre-installation ducting for AC, Pool - optional extra. Jacuzzi - optional extra. Terraces front and rear of 30m2. Located just 1000 metres from the beaches of The Mar Menor, Los Alcázares is on the edge of the Mar Menor, and boasts seven kilometres of beach. An ideal place for water