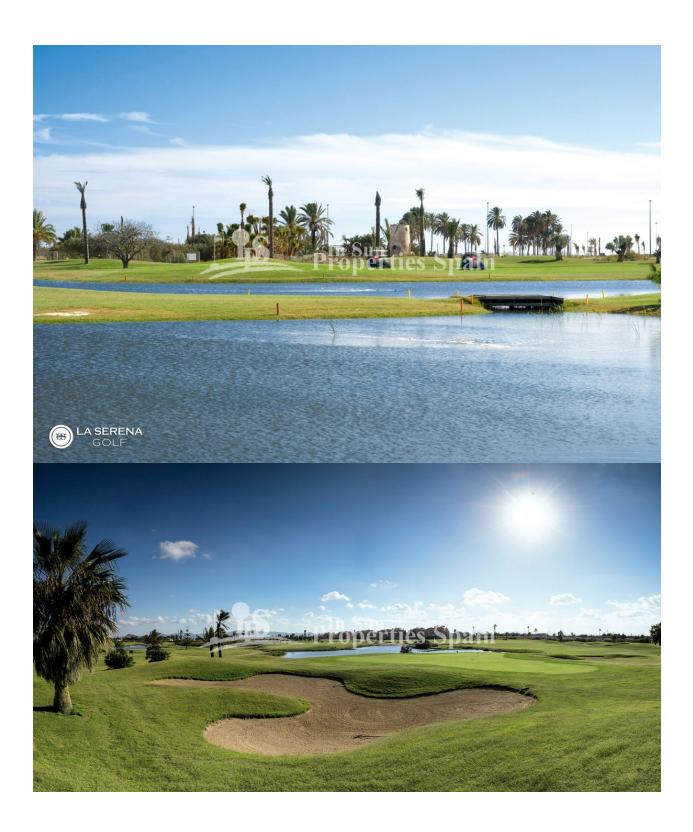

### **DESCRIPTION**

1 bedorom Semi-detached Villa on a 175m2 plot with a constructed area 42.72m2 by SERENA GOLF, LOS ALCAZARES. These well-designed one bedroom villas are built in pairs. Each villa has its own private 175m2 plot giving ample terraces pool area and garden on three sides of the villa. We believe that these villas offer the best value for money in Spain - the offer of a semi-detached villa with more than 100m2 of terrace, pool area or garden for the price of an apartment! The villas have been designed with outdoor living in mind. The living room has large sliding doors overlooking the terrace and pool area ideal for outdoor dining. Ample terraces at the front and rear ensure that owners can sunbathe throughout the day. Jazmin villas have modern fitted kitchens with a choice of colours for kitchen units and wall tiles in both kitchens and bathrooms and also floors and terraces. Gardens are surrounded by a 40cm wall with hedging for privacy at the front with gates. Buyers can decide to increase the height of the wall around the rear garden up to a height of 180cm (5foot 10 inches) or add fencing or hedging for privacy. Each villa has a good-sized garage which could also be used as a hobby room or studio. Pools from (9000€ plus IVA) or Jacuzzi baths can be added at extra cost. Plans are available to construct a small second bedroom at extra cost (19,000 € plus IVA/VAT). in brief the accommodation includes: Double bedroom, Bathroom with WC, Spacious Living room with fully fitted kitchen area. (choice of colours for units & tiles) plus a garage/hobby room or studio. Pre-installation ducting for AC, Pool - optional extra. Jacuzzi - optional extra. Terraces front and rear of 30m2. Located just 1000 metres from the beaches of The Mar Menor, Los Alcázares is on the edge of the Mar Menor, and boasts seven kilometres of beach. An ideal place for water