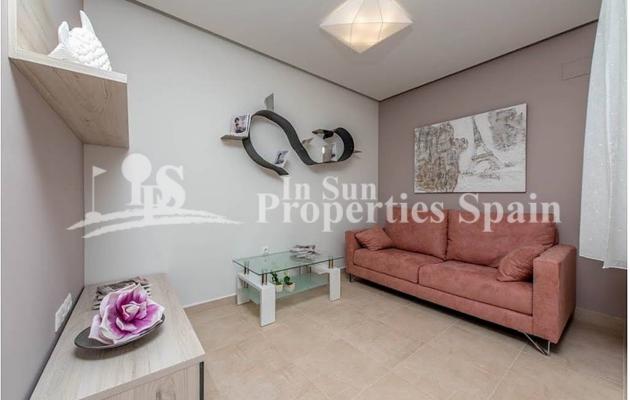

### **DESCRIPTION**

1 bedorom Semi-detached Villa on a 175m2 plot with a constructed area 42.72m2 by SERENA GOLF, LOS ALCAZARES. These well-designed one bedroom villas are built in pairs. Each villa has its own private 175m2 plot giving ample terraces pool area and garden on three sides of the villa. We believe that these villas offer the best value for money in Spain - the offer of a semi-detached villa with more than 100m2 of terrace, pool area or garden for the price of an apartment! The villas have been designed with outdoor living in mind. The living room has large sliding doors overlooking the terrace and pool area ideal for outdoor dining. Ample terraces at the front and rear ensure that owners can sunbathe throughout the day. Jazmin villas have modern fitted kitchens with a choice of colours for kitchen units and wall tiles in both kitchens and bathrooms and also floors and terraces. Gardens are surrounded by a 40cm wall with hedging for privacy at the front with gates. Buyers can decide to increase the height of the wall around the rear garden up to a height of 180cm (5foot 10 inches) or add fencing or hedging for privacy. Each villa has a good-sized garage which could also be used as a hobby room or studio. Pools from (9000€ plus IVA) or Jacuzzi baths can be added at extra cost. Plans are available to construct a small second bedroom at extra cost (19,000 € plus IVA/VAT). in brief the accommodation includes: Double bedroom, Bathroom with WC, Spacious Living room with fully fitted kitchen area. (choice of colours for units & tiles) plus a garage/hobby room or studio. Pre-installation ducting for AC, Pool - optional extra. Jacuzzi - optional extra. Terraces front and rear of 30m2. Located just 1000 metres from the beaches of The Mar Menor, Los Alcázares is on the edge of the Mar Menor, and boasts seven kilometres of beach. An ideal place for water