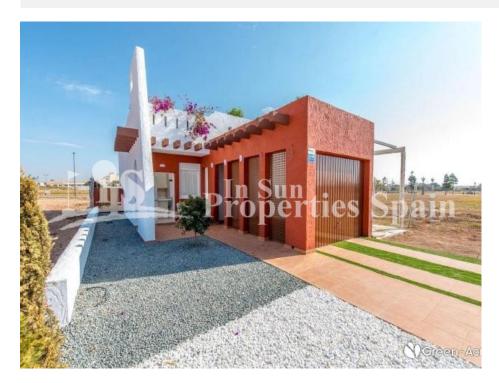

### **DESCRIPTION**

1 bedorom Semi-detached Villa on a 175m2 plot with a constructed area 42.72m2 by SERENA GOLF, LOS ALCAZARES. These well-designed one bedroom villas are built in pairs. Each villa has its own private 175m2 plot giving ample terraces pool area and garden on three sides of the villa. We believe that these villas offer the best value for money in Spain - the offer of a semi-detached villa with more than 100m2 of terrace, pool area or garden for the price of an apartment! The villas have been designed with outdoor living in mind. The living room has large sliding doors overlooking the terrace and pool area ideal for outdoor dining. Ample terraces at the front and rear ensure that owners can sunbathe throughout the day. Jazmin villas have modern fitted kitchens with a choice of colours for kitchen units and wall tiles in both kitchens and bathrooms and also floors and terraces. Gardens are surrounded by a 40cm wall with hedging for privacy at the front with gates. Buyers can decide to increase the height of the wall around the rear garden up to a height of 180cm (5foot 10 inches) or add fencing or hedging for privacy. Each villa has a good-sized garage which could also be used as a hobby room or studio. Pools from (9000€ plus IVA) or Jacuzzi baths can be added at extra cost. Plans are available to construct a small second bedroom at extra cost (19,000 € plus IVA/VAT). in brief the accommodation includes: Double bedroom, Bathroom with WC, Spacious Living room with fully fitted kitchen area. (choice of colours for units & tiles) plus a garage/hobby room or studio. Pre-installation ducting for AC, Pool - optional extra. Jacuzzi - optional extra. Terraces front and rear of 30m2. Located just 1000 metres from the beaches of The Mar Menor, Los Alcázares is on the edge of the Mar Menor, and boasts seven kilometres of beach. An ideal place for water