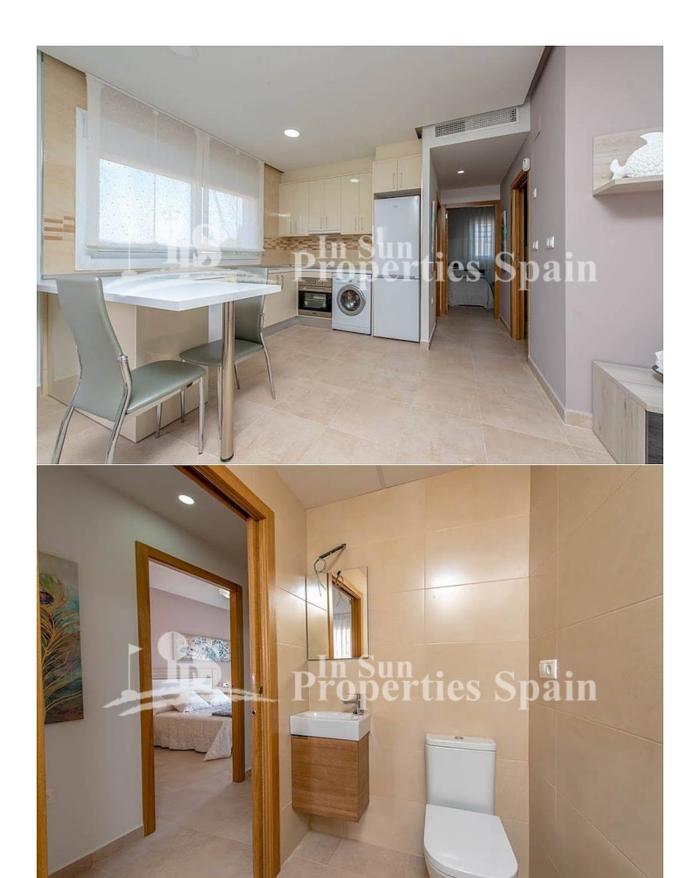

### **DESCRIPTION**

1 bedorom Semi-detached Villa on a 175m2 plot with a constructed area 42.72m2 by SERENA GOLF, LOS ALCAZARES. These well-designed one bedroom villas are built in pairs. Each villa has its own private 175m2 plot giving ample terraces pool area and garden on three sides of the villa. We believe that these villas offer the best value for money in Spain - the offer of a semi-detached villa with more than 100m2 of terrace, pool area or garden for the price of an apartment! The villas have been designed with outdoor living in mind. The living room has large sliding doors overlooking the terrace and pool area ideal for outdoor dining. Ample terraces at the front and rear ensure that owners can sunbathe throughout the day. Jazmin villas have modern fitted kitchens with a choice of colours for kitchen units and wall tiles in both kitchens and bathrooms and also floors and terraces. Gardens are surrounded by a 40cm wall with hedging for privacy at the front with gates. Buyers can decide to increase the height of the wall around the rear garden up to a height of 180cm (5foot 10 inches) or add fencing or hedging for privacy. Each villa has a good-sized garage which could also be used as a hobby room or studio. Pools from (9000€ plus IVA) or Jacuzzi baths can be added at extra cost. Plans are available to construct a small second bedroom at extra cost (19,000 € plus IVA/VAT). in brief the accommodation includes: Double bedroom, Bathroom with WC, Spacious Living room with fully fitted kitchen area. (choice of colours for units & tiles) plus a garage/hobby room or studio. Pre-installation ducting for AC, Pool - optional extra. Jacuzzi - optional extra. Terraces front and rear of 30m2. Located just 1000 metres from the beaches of The Mar Menor, Los Alcázares is on the edge of the Mar Menor, and boasts seven kilometres of beach. An ideal place for water