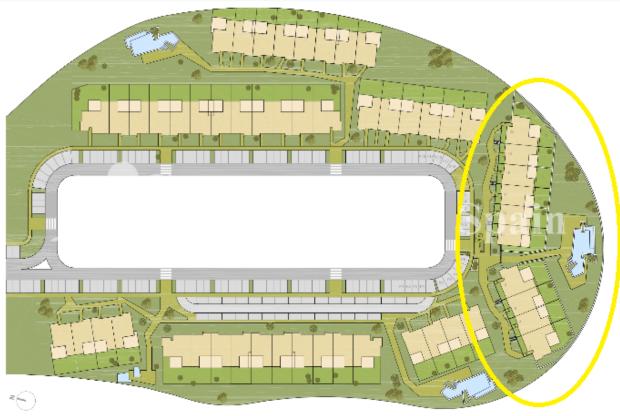

#### **DESCRIPTION**

At LO ROMERO GOLF, PILAR DE LA HORADADA is this exclusive front line golf residential of 2 and 3 bedroom bungalows, ground floor with garden and top floor with solarium, designed to offer maximum space, light and comfort. Qualities include; Bathrooms covered by tiled stoneware of 1st quality, Double glazing with Climalit type dehydrated air chamber, ACS system by means of an electric thermo with an aerothermal system with which the domestic hot water will be obtained with a minimum cost, Telephone and television connections in bedrooms and living room, AC Pre-installation of ducting air conditioning system throughout the house, Pre-installation of air-zone system (zone air conditioning), Gardens and community pool according to project, Vehicle parking area in private street of the urbanization, Bicycle parking area and the gardens of the houses are delivered in natural land. Delivery from Sept 2021. The sophisticated and modern architecture used, as well as its careful selection of qualities, make our homes unique projects, aimed at demanding clients, who are looking for a good investment and quality of life. Lo Romero Golf Resort is located in a privileged area of the municipality of Pilar de la Horadada (Alicante), in the heart of the Costa Blanca. The 18-hole golf course is close to beautiful beaches with crystal clear waters and perfectly connected by road to the cities of Alicante and Murcia, as well as the Murcia International Airport, which is within walking distance.