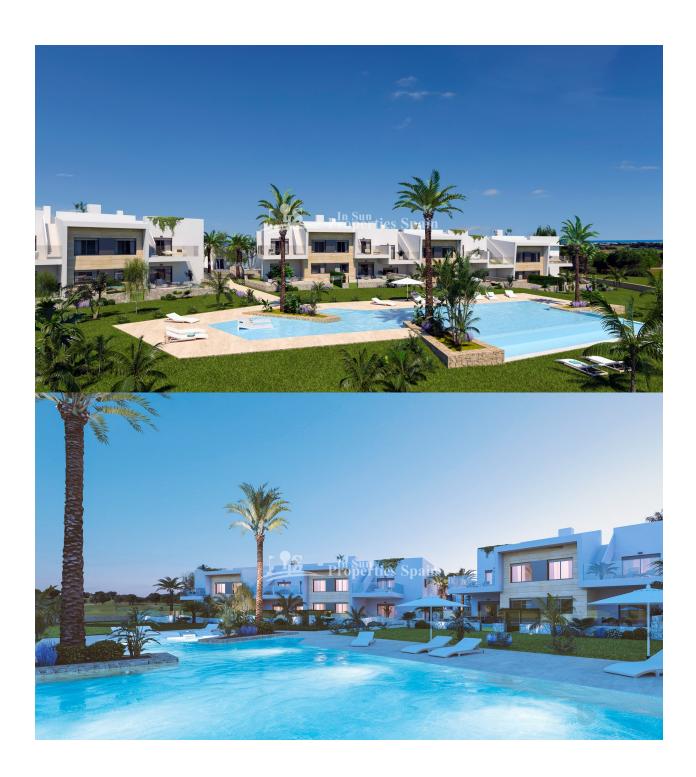

#### **DESCRIPTION**

At LO ROMERO GOLF, PILAR DE LA HORADADA is this exclusive front line golf residential of 2 and 3 bedroom bungalows, ground floor with garden and top floor with solarium, designed to offer maximum space, light and comfort. Qualities include; Bathrooms covered by tiled stoneware of 1st quality, Double glazing with Climalit type dehydrated air chamber, ACS system by means of an electric thermo with an aerothermal system with which the domestic hot water will be obtained with a minimum cost, Telephone and television connections in bedrooms and living room, AC Pre-installation of ducting air conditioning system throughout the house, Pre-installation of air-zone system (zone air conditioning), Gardens and community pool according to project, Vehicle parking area in private street of the urbanization, Bicycle parking area and the gardens of the houses are delivered in natural land. Delivery from Sept 2021. The sophisticated and modern architecture used, as well as its careful selection of qualities, make our homes unique projects, aimed at demanding clients, who are looking for a good investment and quality of life. Lo Romero Golf Resort is located in a privileged area of the municipality of Pilar de la Horadada (Alicante), in the heart of the Costa Blanca. The 18-hole golf course is close to beautiful beaches with crystal clear waters and perfectly connected by road to the cities of Alicante and Murcia, as well as the Murcia International Airport, which is within walking distance.

# GARDEN AND TERRACES

- Covered terrace
- Open terrace
- Landscaped
- Stone walls
- Private garden
- Communal Garden