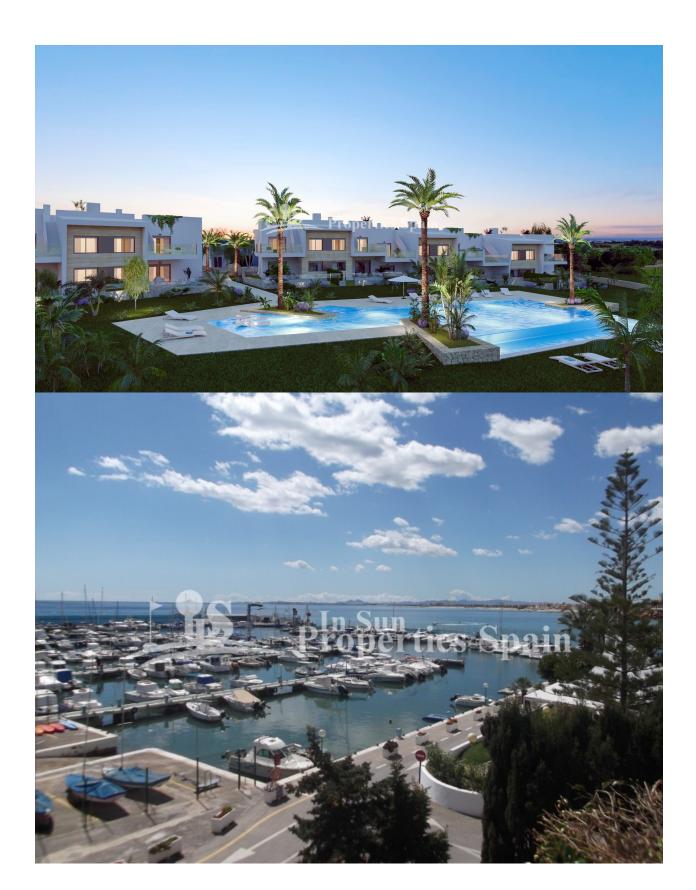

#### **DESCRIPTION**

At LO ROMERO GOLF, PILAR DE LA HORADADA is this exclusive front line golf residential of 2 and 3 bedroom bungalows, ground floor with garden and top floor with solarium, designed to offer maximum space, light and comfort. Qualities include; Bathrooms covered by tiled stoneware of 1st quality, Double glazing with Climalit type dehydrated air chamber, ACS system by means of an electric thermo with an aerothermal system with which the domestic hot water will be obtained with a minimum cost, Telephone and television connections in bedrooms and living room, AC Pre-installation of ducting air conditioning system throughout the house, Pre-installation of air-zone system (zone air conditioning), Gardens and community pool according to project, Vehicle parking area in private street of the urbanization, Bicycle parking area and the gardens of the houses are delivered in natural land. Delivery from Sept 2021. The sophisticated and modern architecture used, as well as its careful selection of qualities, make our homes unique projects, aimed at demanding clients, who are looking for a good investment and quality of life. Lo Romero Golf Resort is located in a privileged area of the municipality of Pilar de la Horadada (Alicante), in the heart of the Costa Blanca. The 18-hole golf course is close to beautiful beaches with crystal clear waters and perfectly connected by road to the cities of Alicante and Murcia, as well as the Murcia International Airport, which is within walking distance.

## **DISTANCE TO:**

Beach: 7 Km

Airport: 50 Km

Town center : 4 Km