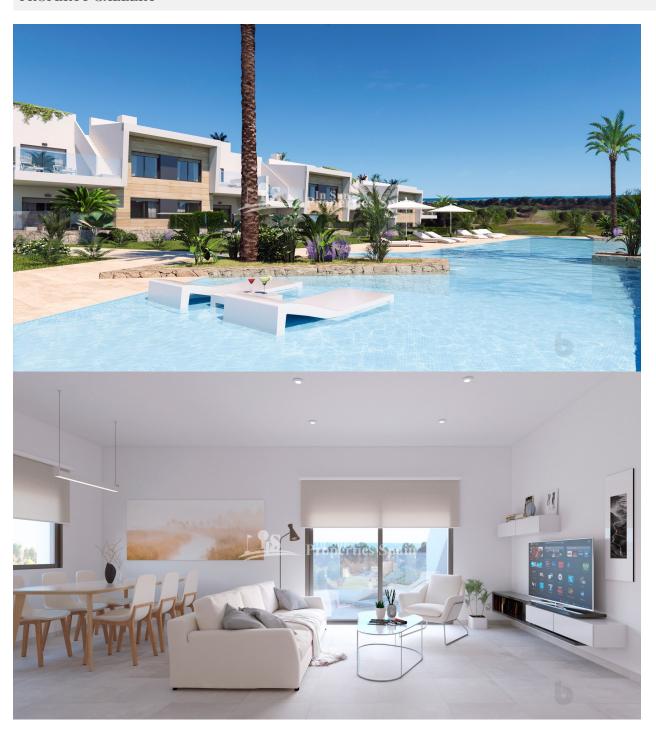

#### **DESCRIPTION**

At LO ROMERO GOLF, PILAR DE LA HORADADA is this exclusive front line golf residential of 2 and 3 bedroom bungalows, ground floor with garden and top floor with solarium, designed to offer maximum space, light and comfort. Qualities include; Bathrooms covered by tiled stoneware of 1st quality, Double glazing with Climalit type dehydrated air chamber, ACS system by means of an electric thermo with an aerothermal system with which the domestic hot water will be obtained with a minimum cost, Telephone and television connections in bedrooms and living room, AC Pre-installation of ducting air conditioning system throughout the house, Pre-installation of air-zone system (zone air conditioning), Gardens and community pool according to project, Vehicle parking area in private street of the urbanization, Bicycle parking area and the gardens of the houses are delivered in natural land. Delivery from Sept 2021. The sophisticated and modern architecture used, as well as its careful selection of qualities, make our homes unique projects, aimed at demanding clients, who are looking for a good investment and quality of life. Lo Romero Golf Resort is located in a privileged area of the municipality of Pilar de la Horadada (Alicante), in the heart of the Costa Blanca. The 18-hole golf course is close to beautiful beaches with crystal clear waters and perfectly connected by road to the cities of Alicante and Murcia, as well as the Murcia International Airport, which is within walking distance.

#### **STYLE**

- Modern
- Contemporary

# GARDEN AND TERRACES

- Covered terrace
- Open terrace
- Landscaped
- Stone walls
- Private garden
- Communal Garden