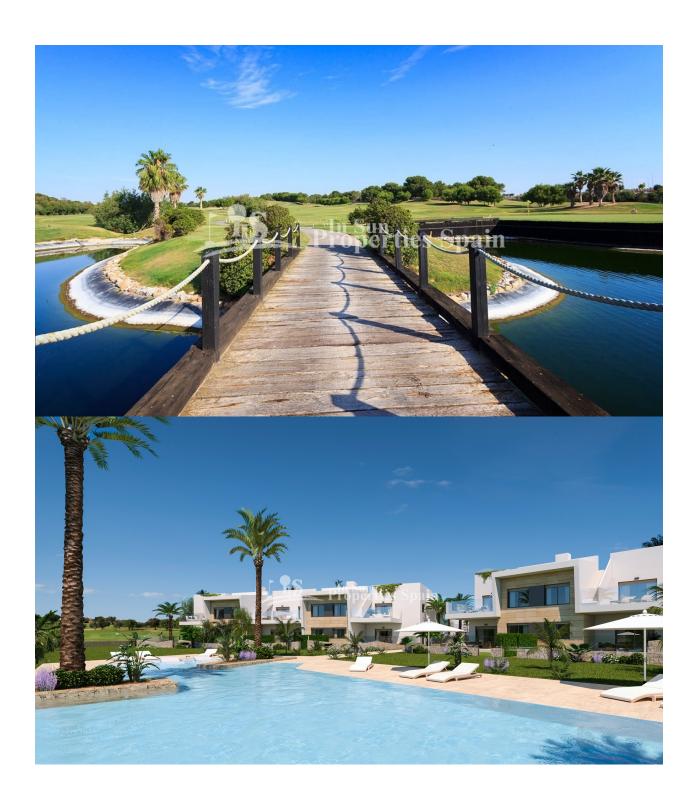

#### **DESCRIPTION**

At LO ROMERO GOLF, PILAR DE LA HORADADA is this exclusive front line golf residential of 2 and 3 bedroom bungalows, ground floor with garden and top floor with solarium, designed to offer maximum space, light and comfort. Qualities include; Bathrooms covered by tiled stoneware of 1st quality, Double glazing with Climalit type dehydrated air chamber, ACS system by means of an electric thermo with an aerothermal system with which the domestic hot water will be obtained with a minimum cost, Telephone and television connections in bedrooms and living room, AC Pre-installation of ducting air conditioning system throughout the house, Pre-installation of air-zone system (zone air conditioning), Gardens and community pool according to project, Vehicle parking area in private street of the urbanization, Bicycle parking area and the gardens of the houses are delivered in natural land. Delivery from Sept 2021. The sophisticated and modern architecture used, as well as its careful selection of qualities, make our homes unique projects, aimed at demanding clients, who are looking for a good investment and quality of life. Lo Romero Golf Resort is located in a privileged area of the municipality of Pilar de la Horadada (Alicante), in the heart of the Costa Blanca. The 18-hole golf course is close to beautiful beaches with crystal clear waters and perfectly connected by road to the cities of Alicante and Murcia, as well as the Murcia International Airport, which is within walking distance.

## **VIEWS**

• Panoramic views

# GARDEN AND TERRACES

- Covered terrace
- Open terrace
- Landscaped
- Stone walls
- Private garden
- Communal Garden