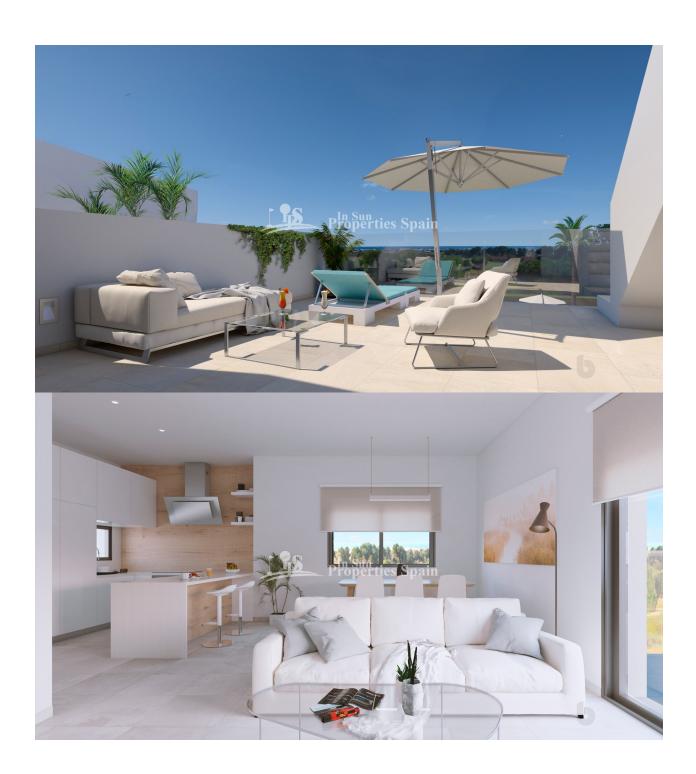

## **VIEWS**

• Panoramic views

# GARDEN AND TERRACES

- Covered terrace
- Open terrace
- Landscaped
- Stone walls
- Private garden
- Communal Garden

# KITCHEN