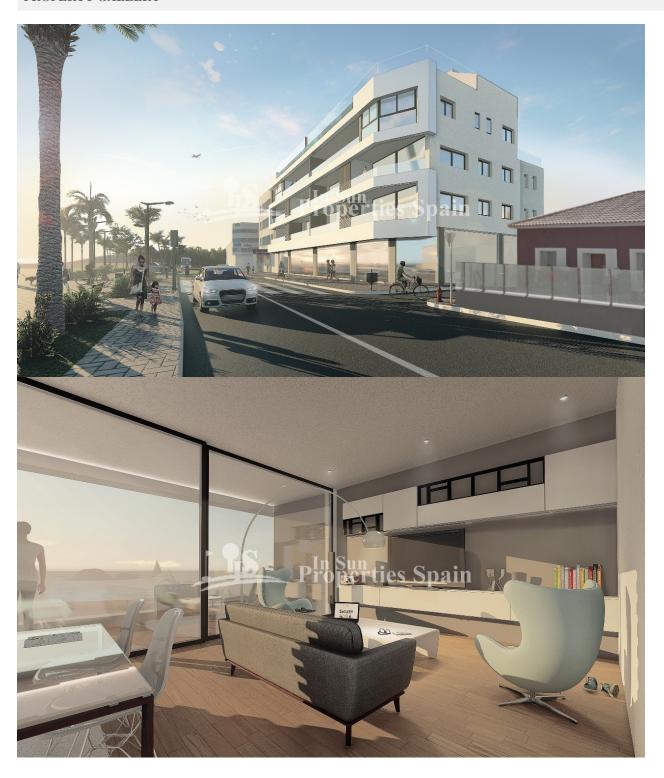

## **DESCRIPTION**

New beachfront boutique Apartment development in SAN PEDRO with stunning beach and sea views from the terraces. Generous build sizes from 98m2 and an open plan living space with the option to customise the Apartment with either 2 or 3 bedrooms. They boast open living area, fitted kitchen with oven, hob and extractor hood, 2 bathrooms and terrace. There is the option to have a garage space for an additional €150000 and an optional storage room (perfect for housing all of the beach equipment) for an additional €4000. The two Penthouse Apartments are already SOLD. Remaining Aprtments are on the 1st or 2nd floor but the development is Lift assisted. Lo Pagan is situated on the north shore of the Mar Menor with a beautiful beach, promenade and small marina. During the summer months there is a lively funfair beside the marina which adds to the seaside atmosphere. Lo Pagan is most famous for its mud baths. These are free and are located at the end of the beach and the start of the salinas walking and cycling route out to sea. When you own a home in this region we would recommend a visit Cabo de Palos, Punta Brava or any of the other interesting towns and villages on the Mar Menor.