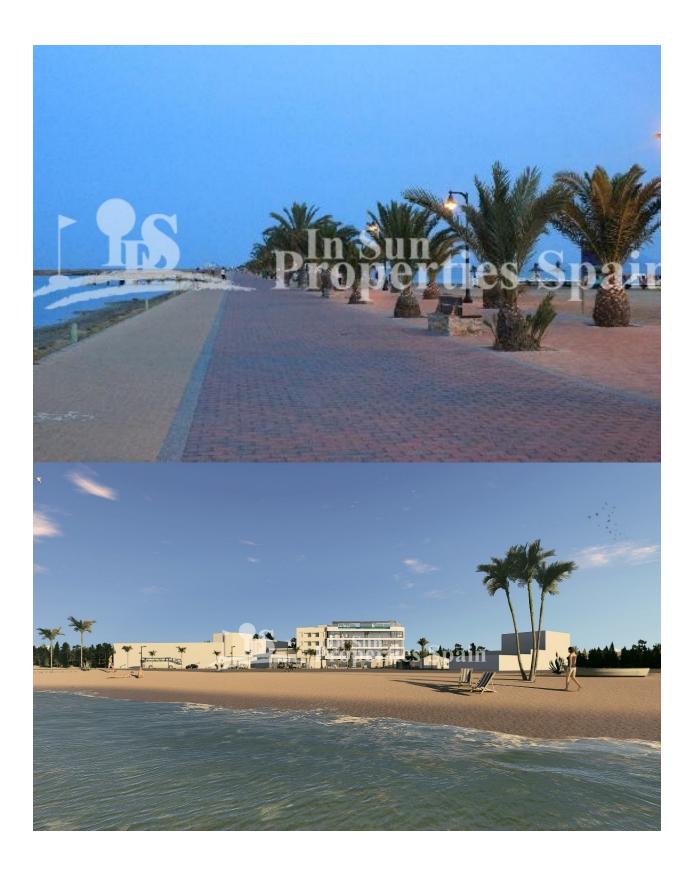

## **DESCRIPTION**

New beachfront boutique Apartment development in SAN PEDRO with stunning beach and sea views from the terraces. Generous build sizes from 98m2 and an open plan living space with the option to customise the Apartment with either 2 or 3 bedrooms. They boast open living area, fitted kitchen with oven, hob and extractor hood, 2 bathrooms and terrace. There is the option to have a garage space for an additional €150000 and an optional storage room (perfect for housing all of the beach equipment) for an additional €4000. The two Penthouse Apartments are already SOLD. Remaining Aprtments are on the 1st or 2nd floor but the development is Lift assisted. Lo Pagan is situated on the north shore of the Mar Menor with a beautiful beach, promenade and small marina. During the summer months there is a lively funfair beside the marina which adds to the seaside atmosphere. Lo Pagan is most famous for its mud baths. These are free and are located at the end of the beach and the start of the salinas walking and cycling route out to sea. When you own a home in this region we would recommend a visit Cabo de Palos, Punta Brava or any of the other interesting towns and villages on the Mar Menor.