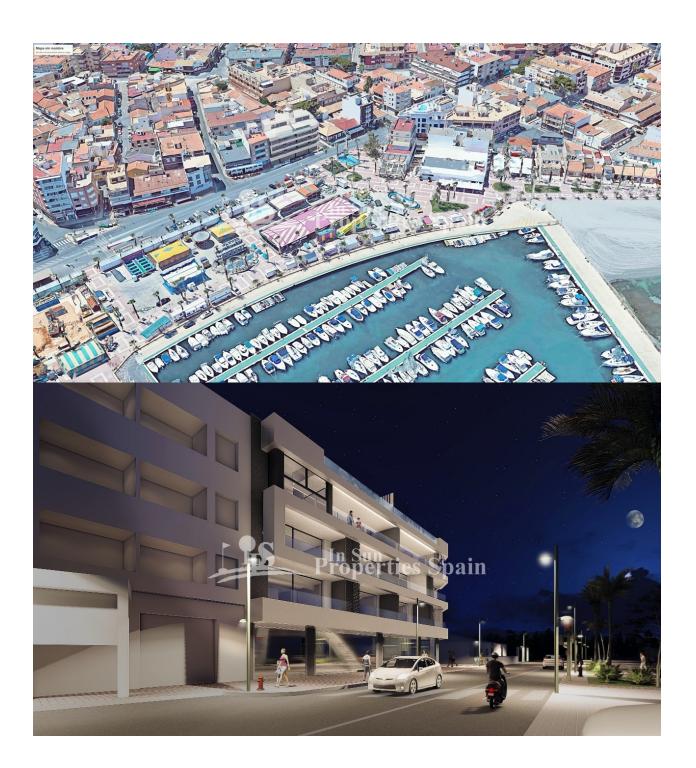

## **DESCRIPTION**

New beachfront boutique Apartment development in SAN PEDRO with stunning beach and sea views from the terraces. Generous build sizes from 98m2 and an open plan living space with the option to customise the Apartment with either 2 or 3 bedrooms. They boast open living area, fitted kitchen with oven, hob and extractor hood, 2 bathrooms and terrace. There is the option to have a garage space for an additional €150000 and an optional storage room (perfect for housing all of the beach equipment) for an additional €4000. The two Penthouse Apartments are already SOLD. Remaining Aprtments are on the 1st or 2nd floor but the development is Lift assisted. Lo Pagan is situated on the north shore of the Mar Menor with a beautiful beach, promenade and small marina. During the summer months there is a lively funfair beside the marina which adds to the seaside atmosphere. Lo Pagan is most famous for its mud baths. These are free and are located at the end of the beach and the start of the salinas walking and cycling route out to sea. When you own a home in this region we would recommend a visit Cabo de Palos, Punta Brava or any of the other interesting towns and villages on the Mar Menor.