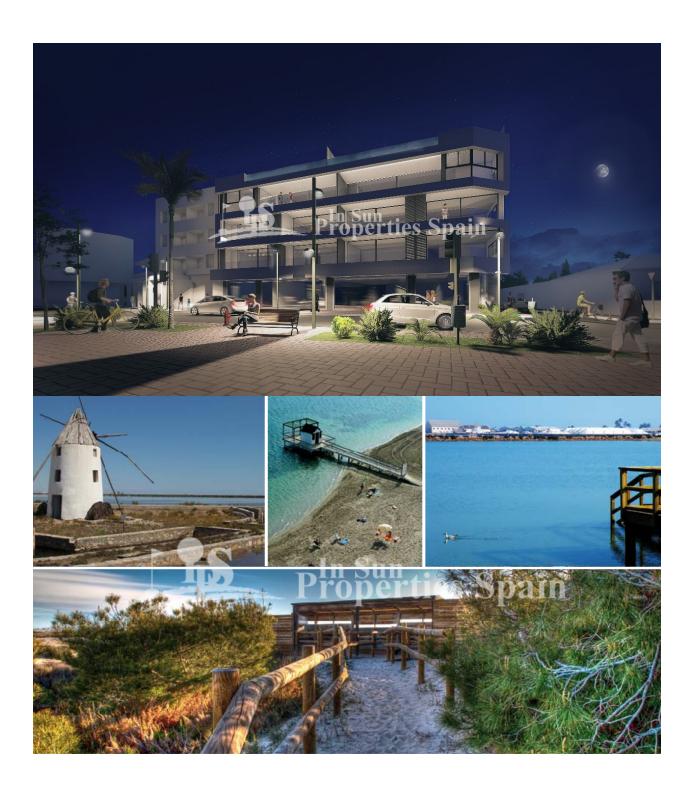

## **DESCRIPTION**

New beachfront boutique Apartment development in SAN PEDRO with stunning beach and sea views from the terraces. Generous build sizes from 98m2 and an open plan living space with the option to customise the Apartment with either 2 or 3 bedrooms. They boast open living area, fitted kitchen with oven, hob and extractor hood, 2 bathrooms and terrace. There is the option to have a garage space for an additional €150000 and an optional storage room (perfect for housing all of the beach equipment) for an additional €4000. The two Penthouse Apartments are already SOLD. Remaining Aprtments are on the 1st or 2nd floor but the development is Lift assisted. Lo Pagan is situated on the north shore of the Mar Menor with a beautiful beach, promenade and small marina. During the summer months there is a lively funfair beside the marina which adds to the seaside atmosphere. Lo Pagan is most famous for its mud baths. These are free and are located at the end of the beach and the start of the salinas walking and cycling route out to sea. When you own a home in this region we would recommend a visit Cabo de Palos, Punta Brava or any of the other interesting towns and villages on the Mar Menor.