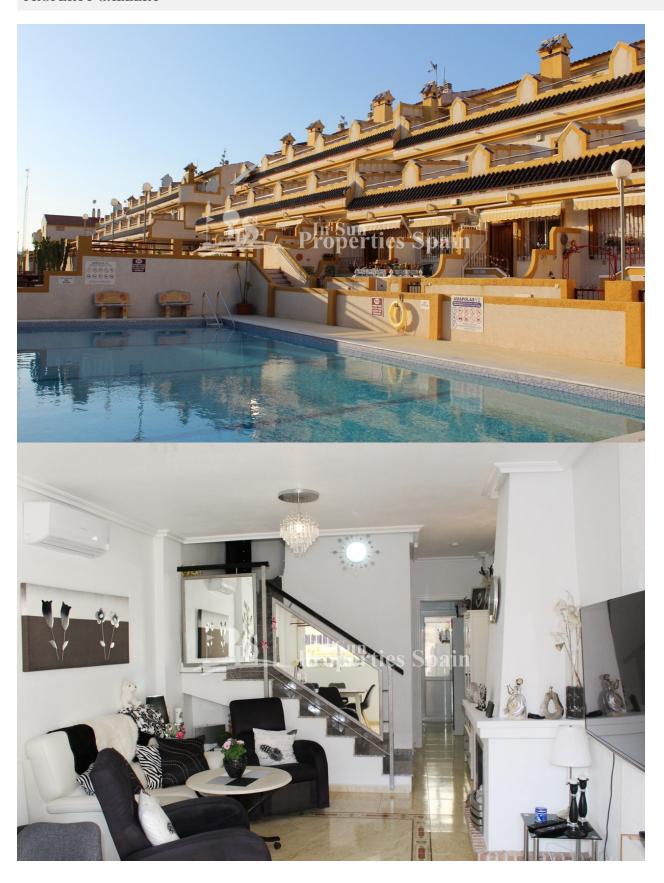

## DESCRIPTION

We are delighted to offer for sale this STUNNING fully reformed 109m2 Townhouse in Urbanisation `Amapolas VII', PLAYA FLAMENCA. On entering the plot you have a sunny, southwest facing 30m2 garden finished with new tiles. This area offers plenty of space for outdoor furniture, barbecue and dining set, perfect for entertaining family and friends. On entering the house you are immediately struck by the high quality finish of the workmanship, fixtures and furnishings. You have a lovely bright living room with modern chrome finished gas fireplace with chimney, a guest toilet, modern fully equipped kitchen with new white goods, oven, vitro-ceramic hob, sleek extractor and complete with LED lighting. There is also a filter system installed for drinking water. From the Kitchen there is access to a covered patio, fully tiled with a storage room. There has been a new water heater and pipework installed. A marble staircase with feature mirrored balustrade leads to the first floor. Here you will find 2 spacious bedrooms, one with a sunny 10m2 southwest facing terrace and a full modern family bathroom. The top floor boasts a master suite with modern en-suite bathroom with underfloor heating and sunny 15m2 southwest facing terrace. At an additional cost of €6,000 you can purchase the closed Garage providing off street parking. The property is offered for sale part furnished. This is a gated community with lovely community pool and well placed opposite many amenities. Just by the commercial area of La Florida, the popular Norwegian Bar/Restaurant `La Luna´ and 5 minutes walk from the popular `Abby Tavern´. 10 minutes walk from CDM Sports centre, ideal if you are looking for a place to swim in the winter months and just 15 minutes walk from the popular Saturday Street Market. Playa Flamenca is a small beach resort south of Punta Prima and north of La Zenia. 5 minutes from La Zenia Boulevard - The largest retial and lesiure centre in the