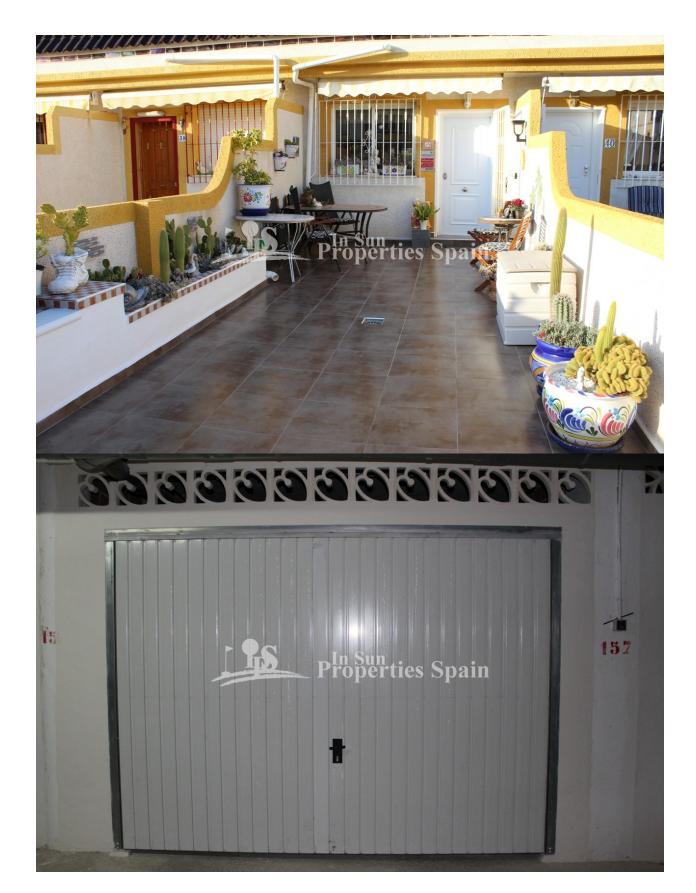

## DESCRIPTION

We are delighted to offer for sale this STUNNING fully reformed 109m2 Townhouse in Urbanisation `Amapolas VII', PLAYA FLAMENCA. On entering the plot you have a sunny, southwest facing 30m2 garden finished with new tiles. This area offers plenty of space for outdoor furniture, barbecue and dining set, perfect for entertaining family and friends. On entering the house you are immediately struck by the high quality finish of the workmanship, fixtures and furnishings. You have a lovely bright living room with modern chrome finished gas fireplace with chimney, a guest toilet, modern fully equipped kitchen with new white goods, oven, vitro-ceramic hob, sleek extractor and complete with LED lighting. There is also a filter system installed for drinking water. From the Kitchen there is access to a covered patio, fully tiled with a storage room. There has been a new water heater and pipework installed. A marble staircase with feature mirrored balustrade leads to the first floor. Here you will find 2 spacious bedrooms, one with a sunny 10m2 southwest facing terrace and a full modern family bathroom. The top floor boasts a master suite with modern en-suite bathroom with underfloor heating and sunny 15m2 southwest facing terrace. At an additional cost of €6,000 you can purchase the closed Garage providing off street parking. The property is offered for sale part furnished. This is a gated community with lovely community pool and well placed opposite many amenities. Just by the commercial area of La Florida, the popular Norwegian Bar/Restaurant `La Luna´ and 5 minutes walk from the popular `Abby Tavern´. 10 minutes walk from CDM Sports centre, ideal if you are looking for a place to swim in the winter months and just 15 minutes walk from the popular Saturday Street Market. Playa Flamenca is a small beach resort south of Punta Prima and north of La Zenia. 5 minutes from La Zenia Boulevard - The largest retial and lesiure centre in the

## FURNITURE PARKING

- Furnished
- Garage no Cars: 1
- Parking no Cars: 1