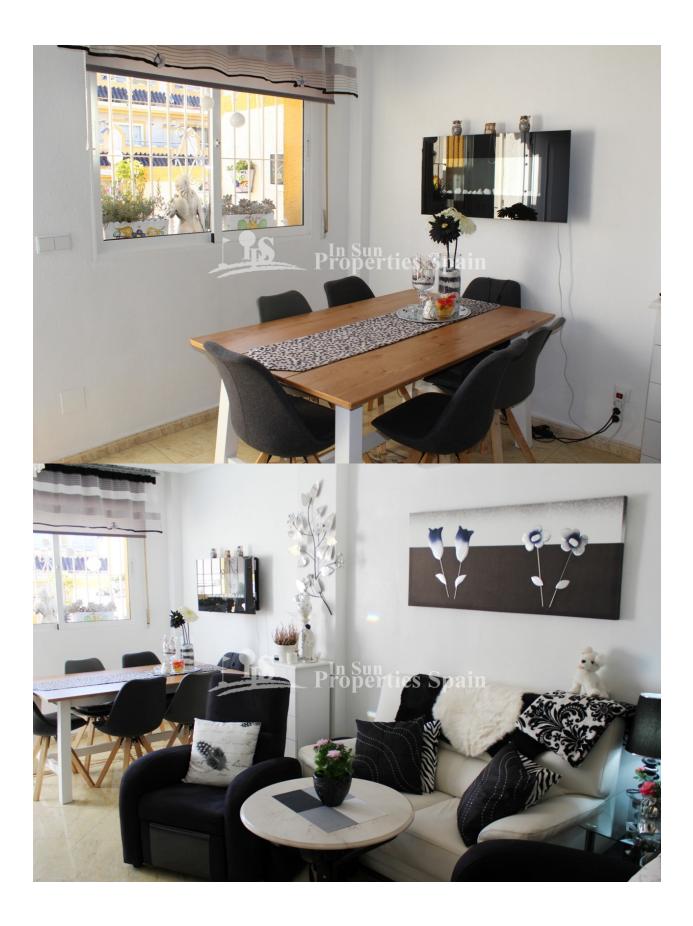

## DESCRIPTION

We are delighted to offer for sale this STUNNING fully reformed 109m2 Townhouse in Urbanisation `Amapolas VII', PLAYA FLAMENCA. On entering the plot you have a sunny, southwest facing 30m2 garden finished with new tiles. This area offers plenty of space for outdoor furniture, barbecue and dining set, perfect for entertaining family and friends. On entering the house you are immediately struck by the high quality finish of the workmanship, fixtures and furnishings. You have a lovely bright living room with modern chrome finished gas fireplace with chimney, a guest toilet, modern fully equipped kitchen with new white goods, oven, vitro-ceramic hob, sleek extractor and complete with LED lighting. There is also a filter system installed for drinking water. From the Kitchen there is access to a covered patio, fully tiled with a storage room. There has been a new water heater and pipework installed. A marble staircase with feature mirrored balustrade leads to the first floor. Here you will find 2 spacious bedrooms, one with a sunny 10m2 southwest facing terrace and a full modern family bathroom. The top floor boasts a master suite with modern en-suite bathroom with underfloor heating and sunny 15m2 southwest facing terrace. At an additional cost of €6,000 you can purchase the closed Garage providing off street parking. The property is offered for sale part furnished. This is a gated community with lovely community pool and well placed opposite many amenities. Just by the commercial area of La Florida, the popular Norwegian Bar/Restaurant `La Luna´ and 5 minutes walk from the popular `Abby Tavern´. 10 minutes walk from CDM Sports centre, ideal if you are looking for a place to swim in the winter months and just 15 minutes walk from the popular Saturday Street Market. Playa Flamenca is a small beach resort south of Punta Prima and north of La Zenia. 5 minutes from La Zenia Boulevard - The largest retial and lesiure centre in the