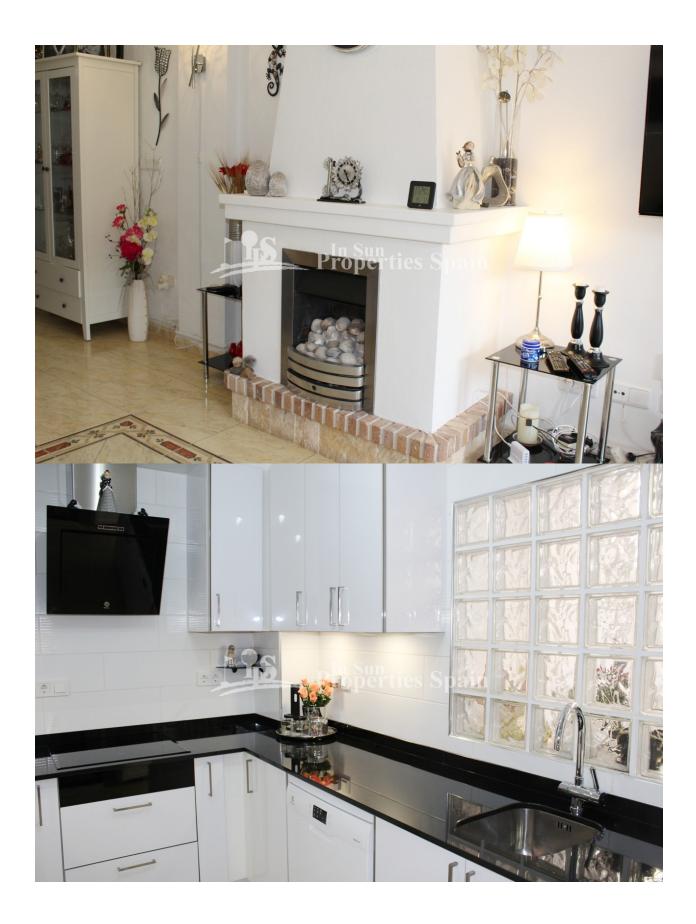

## DESCRIPTION

We are delighted to offer for sale this STUNNING fully reformed 109m2 Townhouse in Urbanisation `Amapolas VII', PLAYA FLAMENCA. On entering the plot you have a sunny, southwest facing 30m2 garden finished with new tiles. This area offers plenty of space for outdoor furniture, barbecue and dining set, perfect for entertaining family and friends. On entering the house you are immediately struck by the high quality finish of the workmanship, fixtures and furnishings. You have a lovely bright living room with modern chrome finished gas fireplace with chimney, a guest toilet, modern fully equipped kitchen with new white goods, oven, vitro-ceramic hob, sleek extractor and complete with LED lighting. There is also a filter system installed for drinking water. From the Kitchen there is access to a covered patio, fully tiled with a storage room. There has been a new water heater and pipework installed. A marble staircase with feature mirrored balustrade leads to the first floor. Here you will find 2 spacious bedrooms, one with a sunny 10m2 southwest facing terrace and a full modern family bathroom. The top floor boasts a master suite with modern en-suite bathroom with underfloor heating and sunny 15m2 southwest facing terrace. At an additional cost of €6,000 you can purchase the closed Garage providing off street parking. The property is offered for sale part furnished. This is a gated community with lovely community pool and well placed opposite many amenities. Just by the commercial area of La Florida, the popular Norwegian Bar/Restaurant `La Luna´ and 5 minutes walk from the popular `Abby Tavern´. 10 minutes walk from CDM Sports centre, ideal if you are looking for a place to swim in the winter months and just 15 minutes walk from the popular Saturday Street Market. Playa Flamenca is a small beach resort south of Punta Prima and north of La Zenia. 5 minutes from La Zenia Boulevard - The largest retial and lesiure centre in the

## KITCHEN

• Equipped kitchen

## **HEATING**

• Fireplace gas