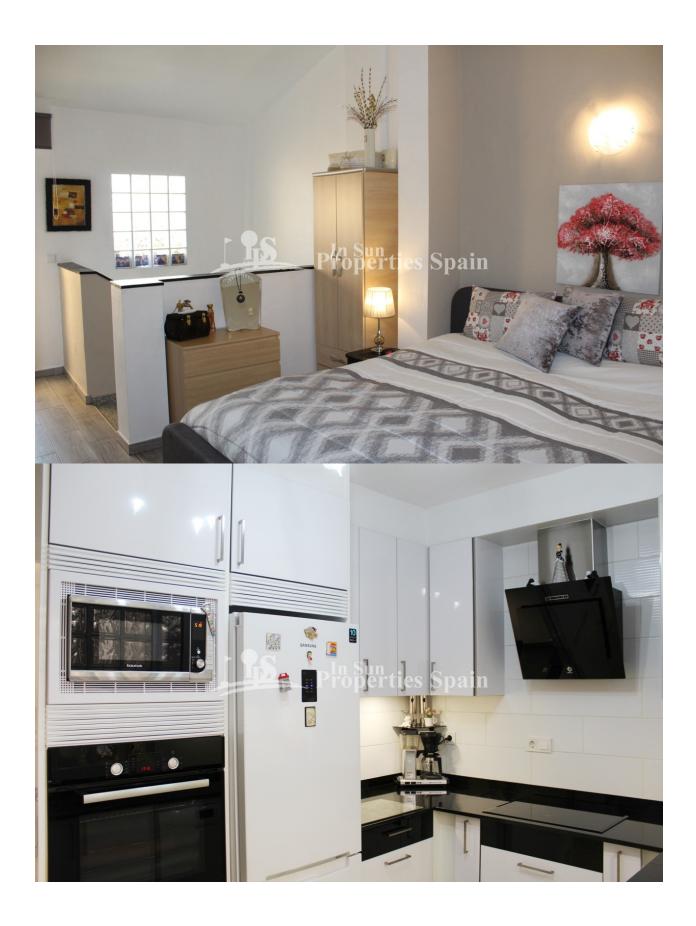

## DESCRIPTION

We are delighted to offer for sale this STUNNING fully reformed 109m2 Townhouse in Urbanisation `Amapolas VII', PLAYA FLAMENCA. On entering the plot you have a sunny, southwest facing 30m2 garden finished with new tiles. This area offers plenty of space for outdoor furniture, barbecue and dining set, perfect for entertaining family and friends. On entering the house you are immediately struck by the high quality finish of the workmanship, fixtures and furnishings. You have a lovely bright living room with modern chrome finished gas fireplace with chimney, a guest toilet, modern fully equipped kitchen with new white goods, oven, vitro-ceramic hob, sleek extractor and complete with LED lighting. There is also a filter system installed for drinking water. From the Kitchen there is access to a covered patio, fully tiled with a storage room. There has been a new water heater and pipework installed. A marble staircase with feature mirrored balustrade leads to the first floor. Here you will find 2 spacious bedrooms, one with a sunny 10m2 southwest facing terrace and a full modern family bathroom. The top floor boasts a master suite with modern en-suite bathroom with underfloor heating and sunny 15m2 southwest facing terrace. At an additional cost of €6,000 you can purchase the closed Garage providing off street parking. The property is offered for sale part furnished. This is a gated community with lovely community pool and well placed opposite many amenities. Just by the commercial area of La Florida, the popular Norwegian Bar/Restaurant `La Luna´ and 5 minutes walk from the popular `Abby Tavern´. 10 minutes walk from CDM Sports centre, ideal if you are looking for a place to swim in the winter months and just 15 minutes walk from the popular Saturday Street Market. Playa Flamenca is a small beach resort south of Punta Prima and north of La Zenia. 5 minutes from La Zenia Boulevard - The largest retial and lesiure centre in the

## KITCHEN

• Equipped kitchen