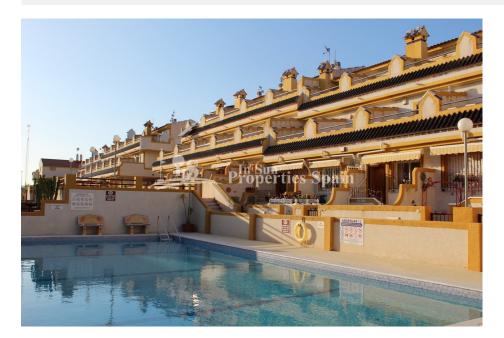

## DESCRIPTION

We are delighted to offer for sale this STUNNING fully reformed 109m2 Townhouse in Urbanisation `Amapolas VII', PLAYA FLAMENCA. On entering the plot you have a sunny, southwest facing 30m2 garden finished with new tiles. This area offers plenty of space for outdoor furniture, barbecue and dining set, perfect for entertaining family and friends. On entering the house you are immediately struck by the high quality finish of the workmanship, fixtures and furnishings. You have a lovely bright living room with modern chrome finished gas fireplace with chimney, a guest toilet, modern fully equipped kitchen with new white goods, oven, vitro-ceramic hob, sleek extractor and complete with LED lighting. There is also a filter system installed for drinking water. From the Kitchen there is access to a covered patio, fully tiled with a storage room. There has been a new water heater and pipework installed. A marble staircase with feature mirrored balustrade leads to the first floor. Here you will find 2 spacious bedrooms, one with a sunny 10m2 southwest facing terrace and a full modern family bathroom. The top floor boasts a master suite with modern en-suite bathroom with underfloor heating and sunny 15m2 southwest facing terrace. At an additional cost of €6,000 you can purchase the closed Garage providing off street parking. The property is offered for sale part furnished. This is a gated community with lovely community pool and well placed opposite many amenities. Just by the commercial area of La Florida, the popular Norwegian Bar/Restaurant `La Luna´ and 5 minutes walk from the popular `Abby Tavern´. 10 minutes walk from CDM Sports centre, ideal if you are looking for a place to swim in the winter months and just 15 minutes walk from the popular Saturday Street Market. Playa Flamenca is a small beach resort south of Punta Prima and north of La Zenia. 5 minutes from La Zenia Boulevard - The largest retial and lesiure centre in the