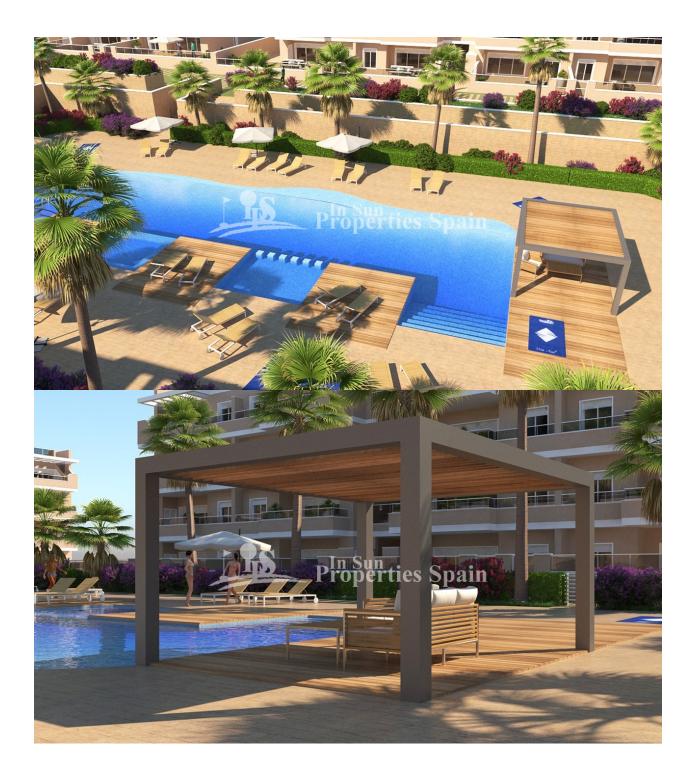

## DESCRIPTION

2 bed, 2 bath Apartments in this great new build development which is located in TORRE DE LA HORADADA, at the lovely HIGUERICAS BEACH. All the properties will have large terraces where you can enjoy the sun and unbeatable views that allow all lovers of the Mediterranean aroma the possibility of finding the perfect place to enjoy this paradise! There will be 18 apartments and 6 exclusive penthouses of 2 or 3 bedrooms and 2 bathrooms. The 2 bed apartments are ground floor apartments and have a garden of 50 m2. The stunning communal areas boast beautiful green areas with swimming pool. Underground parking space inclusive. 2 bed, 2 bath, from 249.900€ (and 264.900€). The area is also known to have one of the healthiest climates in the world. Lots of services closeby, such as supermarkets, restaurants, shops, pharmacy, health centre and the lovely Spanish towns of TORRE and PILAR DE LA HORADADA and the beautiful sandy beaches of the area as well as the Orihuela Costa ones, where you will also find other amenities, such as the famous shopping center ZENIA BOULEVARD. Also the most beautiful golf courses in the region are nearby. Both Murcia/Corvera Airport and Alicante/EI Altet International Airport are only 40 minutes away. \*KEY Ready in December 2023!!