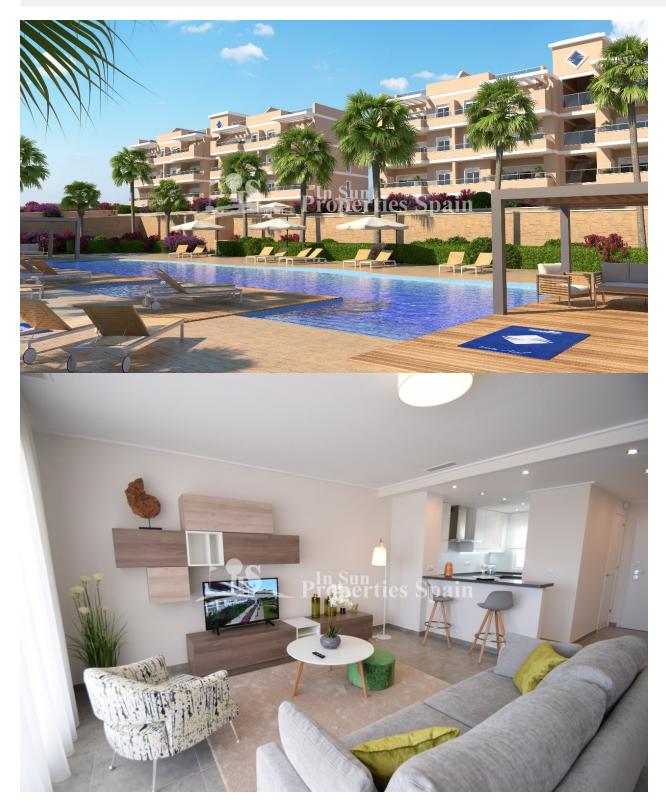

## DESCRIPTION

2 bed, 2 bath Apartments in this great new build development which is located in TORRE DE LA HORADADA, at the lovely HIGUERICAS BEACH. All the properties will have large terraces where you can enjoy the sun and unbeatable views that allow all lovers of the Mediterranean aroma the possibility of finding the perfect place to enjoy this paradise! There will be 18 apartments and 6 exclusive penthouses of 2 or 3 bedrooms and 2 bathrooms. The 2 bed apartments are ground floor apartments and have a garden of 50 m2. The stunning communal areas boast beautiful green areas with swimming pool. Underground parking space inclusive. 2 bed, 2 bath, from 249.900€ (and 264.900€). The area is also known to have one of the healthiest climates in the world. Lots of services closeby, such as supermarkets, restaurants, shops, pharmacy, health centre and the lovely Spanish towns of TORRE and PILAR DE LA HORADADA and the beautiful sandy beaches of the area as well as the Orihuela Costa ones, where you will also find other amenities, such as the famous shopping center ZENIA BOULEVARD. Also the most beautiful golf courses in the region are nearby. Both Murcia/Corvera Airport and Alicante/EI Altet International Airport are only 40 minutes away. \*KEY Ready in December 2023!!