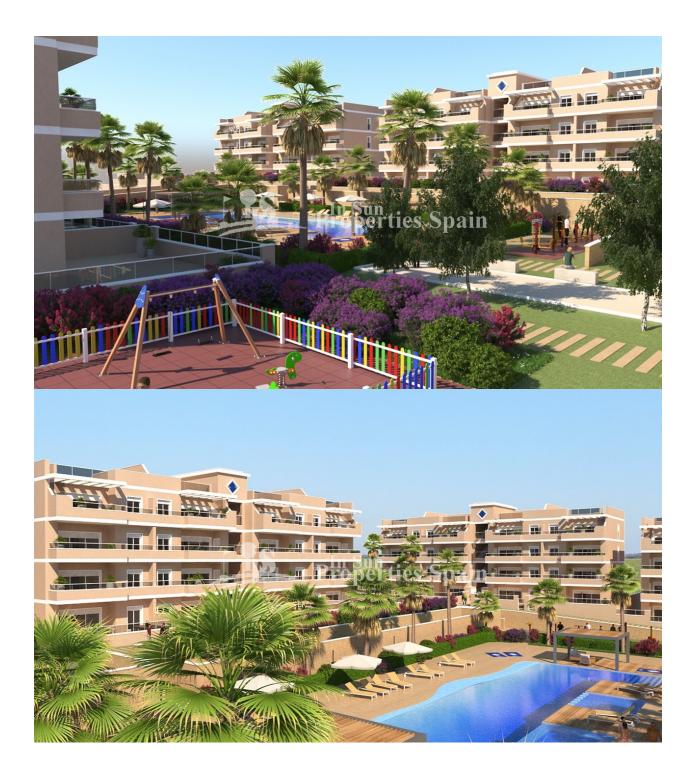

## DESCRIPTION

2 bed, 2 bath Apartments in this great new build development which is located in TORRE DE LA HORADADA, at the lovely HIGUERICAS BEACH. All the properties will have large terraces where you can enjoy the sun and unbeatable views that allow all lovers of the Mediterranean aroma the possibility of finding the perfect place to enjoy this paradise! There will be 18 apartments and 6 exclusive penthouses of 2 or 3 bedrooms and 2 bathrooms. The 2 bed apartments are ground floor apartments and have a garden of 50 m2. The stunning communal areas boast beautiful green areas with swimming pool. Underground parking space inclusive. 2 bed, 2 bath, from 249.900€ (and 264.900€). The area is also known to have one of the healthiest climates in the world. Lots of services closeby, such as supermarkets, restaurants, shops, pharmacy, health centre and the lovely Spanish towns of TORRE and PILAR DE LA HORADADA and the beautiful sandy beaches of the area as well as the Orihuela Costa ones, where you will also find other amenities, such as the famous shopping center ZENIA BOULEVARD. Also the most beautiful golf courses in the region are nearby. Both Murcia/Corvera Airport and Alicante/EI Altet International Airport are only 40 minutes away. \*KEY Ready in December 2023!!