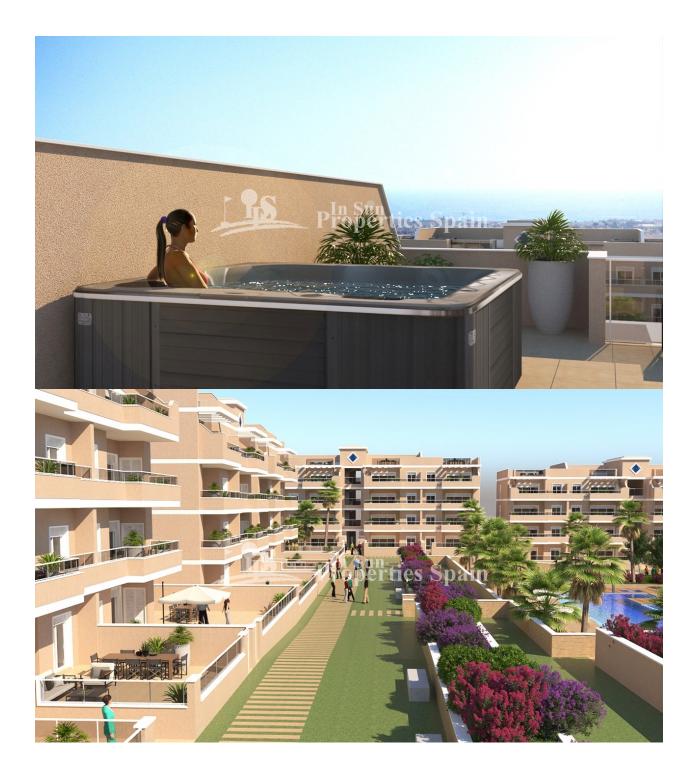

## DESCRIPTION

2 bed, 2 bath Apartments in this great new build development which is located in TORRE DE LA HORADADA, at the lovely HIGUERICAS BEACH. All the properties will have large terraces where you can enjoy the sun and unbeatable views that allow all lovers of the Mediterranean aroma the possibility of finding the perfect place to enjoy this paradise! There will be 18 apartments and 6 exclusive penthouses of 2 or 3 bedrooms and 2 bathrooms. The 2 bed apartments are ground floor apartments and have a garden of 50 m2. The stunning communal areas boast beautiful green areas with swimming pool. Underground parking space inclusive. 2 bed, 2 bath, from 249.900€ (and 264.900€). The area is also known to have one of the healthiest climates in the world. Lots of services closeby, such as supermarkets, restaurants, shops, pharmacy, health centre and the lovely Spanish towns of TORRE and PILAR DE LA HORADADA and the beautiful sandy beaches of the area as well as the Orihuela Costa ones, where you will also find other amenities, such as the famous shopping center ZENIA BOULEVARD. Also the most beautiful golf courses in the region are nearby. Both Murcia/Corvera Airport and Alicante/EI Altet International Airport are only 40 minutes away. \*KEY Ready in December 2023!!

## EXTRA

- Outdoor jacuzziBuilt in wardrobes
- Reinforced door
  Double glazed windows
  Lift

"Experience our experience - Because you deserve the best"