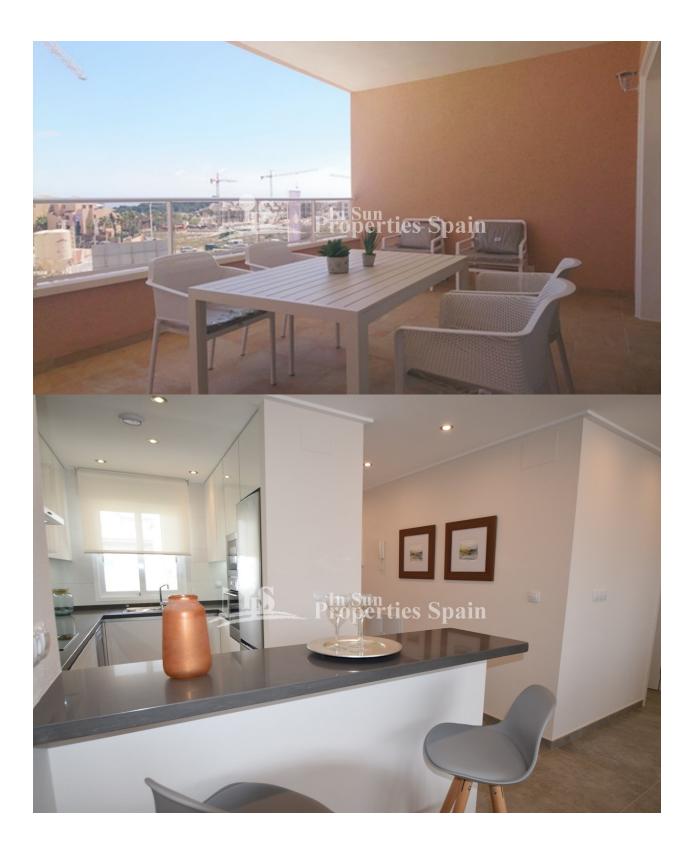

## DESCRIPTION

2 bed, 2 bath Apartments in this great new build development which is located in TORRE DE LA HORADADA, at the lovely HIGUERICAS BEACH. All the properties will have large terraces where you can enjoy the sun and unbeatable views that allow all lovers of the Mediterranean aroma the possibility of finding the perfect place to enjoy this paradise! There will be 18 apartments and 6 exclusive penthouses of 2 or 3 bedrooms and 2 bathrooms. The 2 bed apartments are ground floor apartments and have a garden of 50 m2. The stunning communal areas boast beautiful green areas with swimming pool. Underground parking space inclusive. 2 bed, 2 bath, from 249.900€ (and 264.900€). The area is also known to have one of the healthiest climates in the world. Lots of services closeby, such as supermarkets, restaurants, shops, pharmacy, health centre and the lovely Spanish towns of TORRE and PILAR DE LA HORADADA and the beautiful sandy beaches of the area as well as the Orihuela Costa ones, where you will also find other amenities, such as the famous shopping center ZENIA BOULEVARD. Also the most beautiful golf courses in the region are nearby. Both Murcia/Corvera Airport and Alicante/EI Altet International Airport are only 40 minutes away. \*KEY Ready in December 2023!!