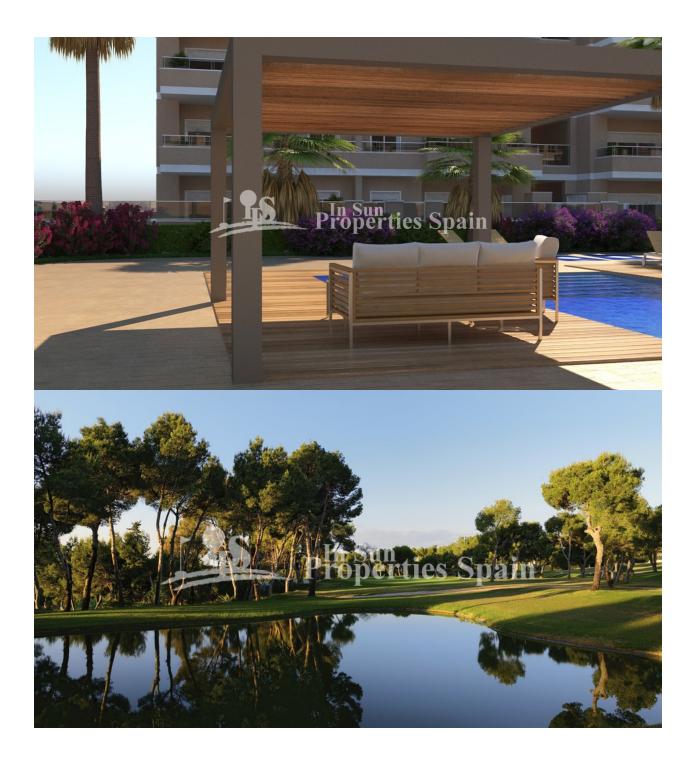

## DESCRIPTION

2 bed, 2 bath Apartments in this great new build development which is located in TORRE DE LA HORADADA, at the lovely HIGUERICAS BEACH. All the properties will have large terraces where you can enjoy the sun and unbeatable views that allow all lovers of the Mediterranean aroma the possibility of finding the perfect place to enjoy this paradise! There will be 18 apartments and 6 exclusive penthouses of 2 or 3 bedrooms and 2 bathrooms. The 2 bed apartments are ground floor apartments and have a garden of 50 m2. The stunning communal areas boast beautiful green areas with swimming pool. Underground parking space inclusive. 2 bed, 2 bath, from 249.900€ (and 264.900€). The area is also known to have one of the healthiest climates in the world. Lots of services closeby, such as supermarkets, restaurants, shops, pharmacy, health centre and the lovely Spanish towns of TORRE and PILAR DE LA HORADADA and the beautiful sandy beaches of the area as well as the Orihuela Costa ones, where you will also find other amenities, such as the famous shopping center ZENIA BOULEVARD. Also the most beautiful golf courses in the region are nearby. Both Murcia/Corvera Airport and Alicante/EI Altet International Airport are only 40 minutes away. \*KEY Ready in December 2023!!