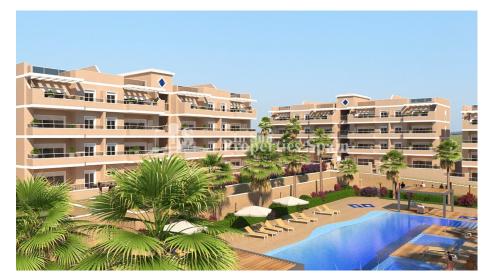

## DESCRIPTION

3 bed, 2 bath Apartments in this great new build development which is located in TORRE DE LA HORADADA, at the lovely HIGUERICAS BEACH. All the properties will have large terraces where you can enjoy the sun and unbeatable views that allow all lovers of the Mediterranean aroma the possibility of finding the perfect place to enjoy this paradise! There will be 18 apartments and 6 exclusive penthouses of 2 or 3 bedrooms and 2 bathrooms. The 3 bed apartments have a terrace of 15 to 67 m2 and there is one ground floor with a 89 m2 garden. The stunning communal areas boast beautiful green areas with swimming pool (also Jacuzzi and children's pool). Underground parking space. 3 bed, 2 bath, from 284.900€. The area is also known to have one of the healthiest climates in the world. Lots of services closeby, such as supermarkets, restaurants, shops, pharmacy, health centre and the lovely Spanish towns of TORRE and PILAR DE LA HORADADA and the beautiful sandy beaches of the area as well as the Orihuela Costa ones, where you will also find other amenities, such as the famous shopping center ZENIA BOULEVARD. Also the most beautiful golf courses in the region are nearby. Both Murcia/Corvera Airport and Alicante/EI Altet International Airport are only 40 minutes away. \*KEY Ready in December 2023!! \*2 left in Phase I key ready June 2023!