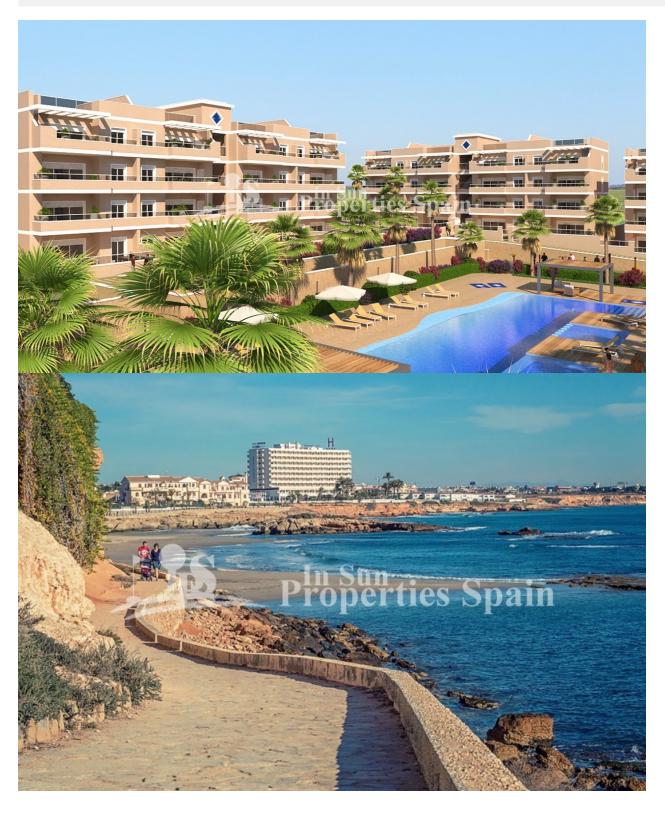

## DESCRIPTION

3 bed, 2 bath Apartments in this great new build development which is located in TORRE DE LA HORADADA, at the lovely HIGUERICAS BEACH. All the properties will have large terraces where you can enjoy the sun and unbeatable views that allow all lovers of the Mediterranean aroma the possibility of finding the perfect place to enjoy this paradise! There will be 18 apartments and 6 exclusive penthouses of 2 or 3 bedrooms and 2 bathrooms. The 3 bed apartments have a terrace of 15 to 67 m2 and there is one ground floor with a 89 m2 garden. The stunning communal areas boast beautiful green areas with swimming pool (also Jacuzzi and children's pool). Underground parking space. 3 bed, 2 bath, from 284.900€. The area is also known to have one of the healthiest climates in the world. Lots of services closeby, such as supermarkets, restaurants, shops, pharmacy, health centre and the lovely Spanish towns of TORRE and PILAR DE LA HORADADA and the beautiful sandy beaches of the area as well as the Orihuela Costa ones, where you will also find other amenities, such as the famous shopping center ZENIA BOULEVARD. Also the most beautiful golf courses in the region are nearby. Both Murcia/Corvera Airport and Alicante/EI Altet International Airport are only 40 minutes away. \*KEY Ready in December 2023!! \*2 left in Phase I key ready June 2023!