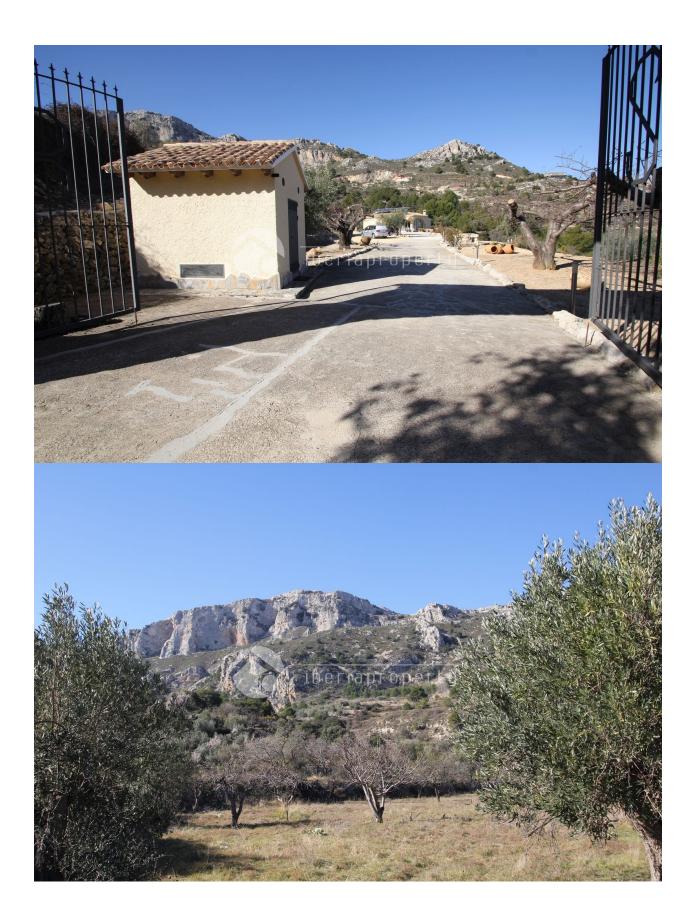

### DESCRIPTION

Exclusive finca close to Confrides with restaurants and bars.Cheery, oliven, pear and almond trees, Beautifully decorated garden with possibilities for many outdoor places, with fantastic view from everywere. Very private. Pizza oven, BBQ and outdoor kitchen. 30 km from beaches in Albir and Benidorm. 8 km to Guadalest spains second moust visited turistatraction. One eldorado for clients that like haiking and bicykling both offroad and on road. The property has easy access from the main road, 1km asfalt road. Water supply from the mountains and also their own dweeling. Electric light and also solarpanels. Aircondition in main house. The finca was build in 2008, with modern building metods and is more or less in new condition.

### VIEWS

- Panoramic viewsMountain views

### PARKING

#### Parking no Cars: +10