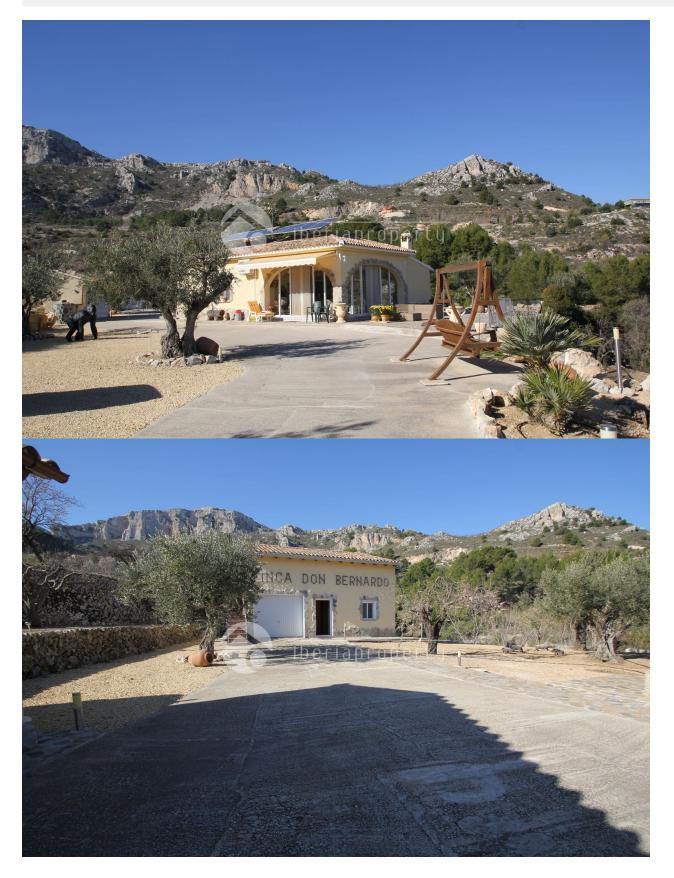

### DESCRIPTION

Exclusive finca close to Confrides with restaurants and bars.Cheery, oliven, pear and almond trees, Beautifully decorated garden with possibilities for many outdoor places, with fantastic view from everywere. Very private. Pizza oven, BBQ and outdoor kitchen. 30 km from beaches in Albir and Benidorm. 8 km to Guadalest spains second moust visited turistatraction. One eldorado for clients that like haiking and bicykling both offroad and on road. The property has easy access from the main road, 1km asfalt road. Water supply from the mountains and also their own dweeling. Electric light and also solarpanels. Aircondition in main house. The finca was build in 2008, with modern building metods and is more or less in new condition.

### VIEWS

- Panoramic viewsMountain views

#### GARDEN AND TERRACES

- Covered terrace
- Open terrace
- Exterior lights
- Automatic watering system
- Fruit trees
- Palm trees
- Play Ground
- Landscaped
- Fenced
- Stone wallsOutdoor kitchen
- BBQ/grill
- Private garden