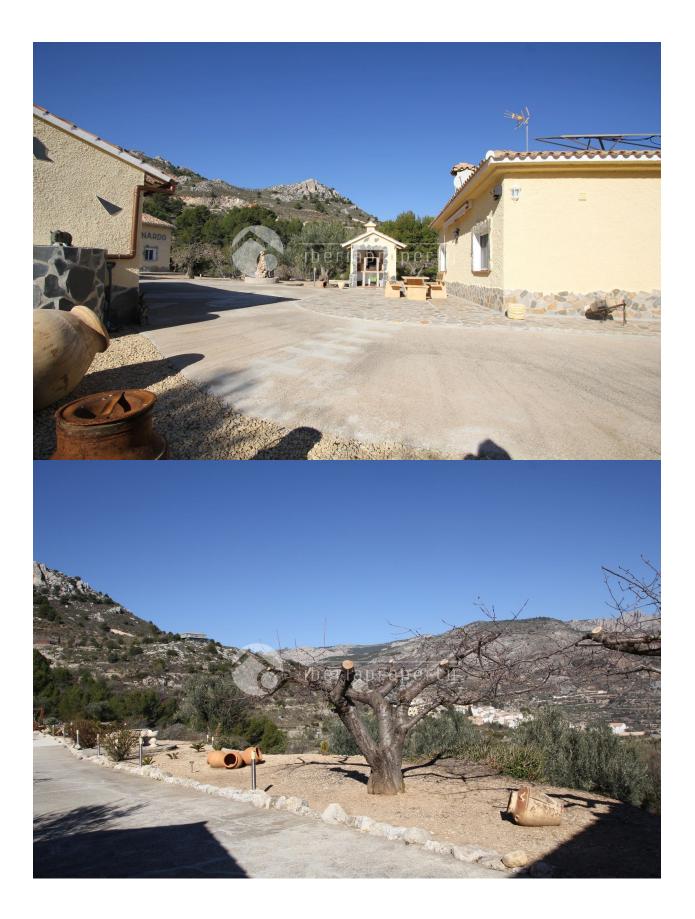

### DESCRIPTION

Exclusive finca close to Confrides with restaurants and bars.Cheery, oliven, pear and almond trees, Beautifully decorated garden with possibilities for many outdoor places, with fantastic view from everywere. Very private. Pizza oven, BBQ and outdoor kitchen. 30 km from beaches in Albir and Benidorm. 8 km to Guadalest spains second moust visited turistatraction. One eldorado for clients that like haiking and bicykling both offroad and on road. The property has easy access from the main road, 1km asfalt road. Water supply from the mountains and also their own dweeling. Electric light and also solarpanels. Aircondition in main house. The finca was build in 2008, with modern building metods and is more or less in new condition.

#### GARDEN AND TERRACES

- Covered terrace
- Open terrace
- Exterior lights
- Automatic watering system
- Fruit trees
- Palm trees
- Play Ground
- Landscaped
- Fenced
- Stone wallsOutdoor kitchen
- BBQ/grill
- Private garden