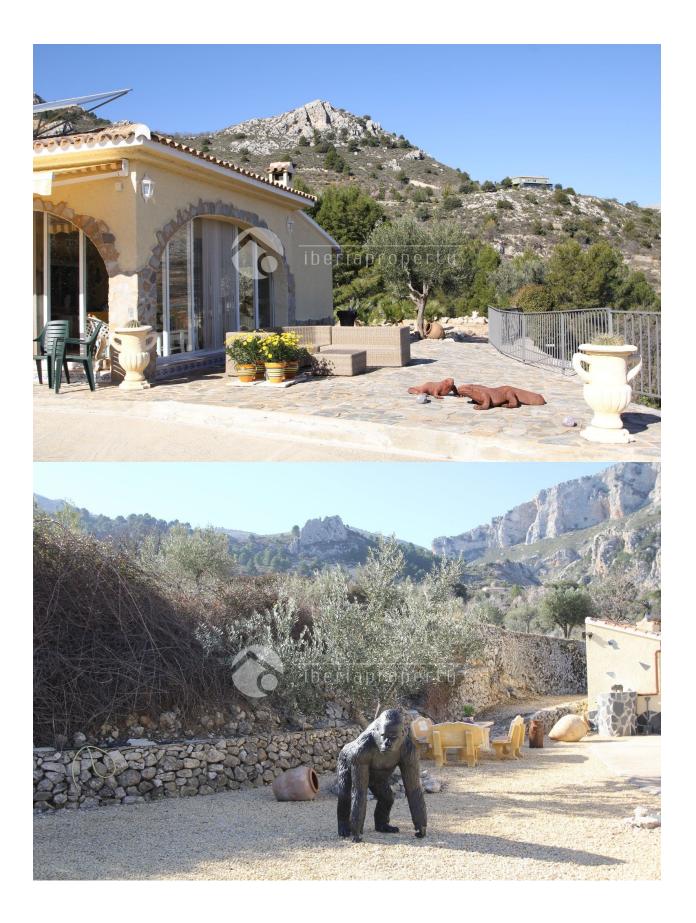

### DESCRIPTION

Exclusive finca close to Confrides with restaurants and bars.Cheery, oliven, pear and almond trees, Beautifully decorated garden with possibilities for many outdoor places, with fantastic view from everywere. Very private. Pizza oven, BBQ and outdoor kitchen. 30 km from beaches in Albir and Benidorm. 8 km to Guadalest spains second moust visited turistatraction. One eldorado for clients that like haiking and bicykling both offroad and on road. The property has easy access from the main road, 1km asfalt road. Water supply from the mountains and also their own dweeling. Electric light and also solarpanels. Aircondition in main house. The finca was build in 2008, with modern building metods and is more or less in new condition.

### VIEWS

- Panoramic viewsMountain views

#### GARDEN AND TERRACES

- Covered terrace
- Open terrace
- Exterior lights
- Automatic watering system
- Fruit trees
- Palm trees
- Play Ground
- Landscaped
- Fenced
- Stone wallsOutdoor kitchen
- BBQ/grill
- Private garden