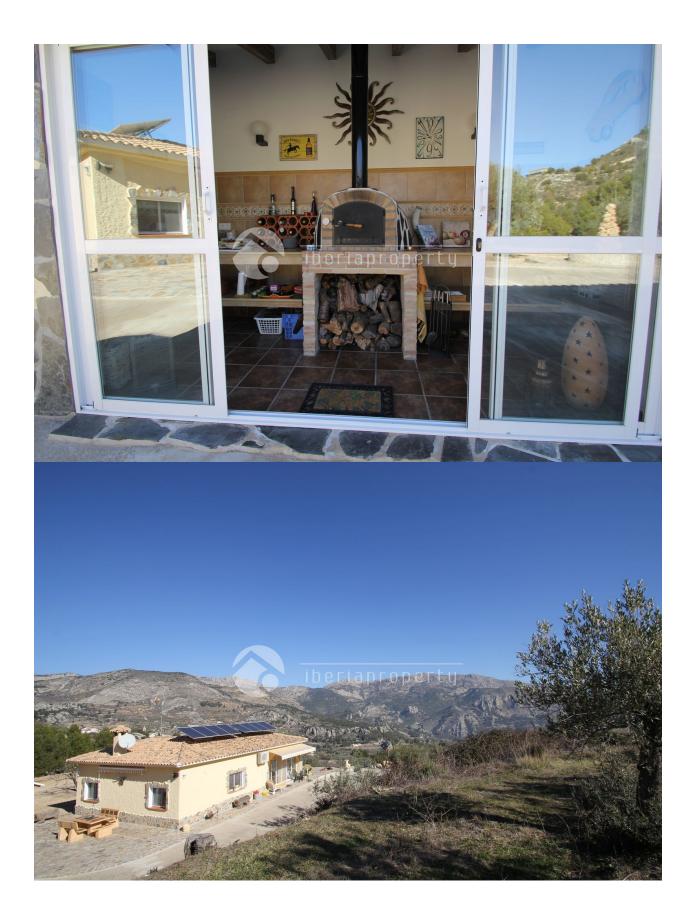

### DESCRIPTION

Exclusive finca close to Confrides with restaurants and bars.Cheery, oliven, pear and almond trees, Beautifully decorated garden with possibilities for many outdoor places, with fantastic view from everywere. Very private. Pizza oven, BBQ and outdoor kitchen. 30 km from beaches in Albir and Benidorm. 8 km to Guadalest spains second moust visited turistatraction. One eldorado for clients that like haiking and bicykling both offroad and on road. The property has easy access from the main road, 1km asfalt road. Water supply from the mountains and also their own dweeling. Electric light and also solarpanels. Aircondition in main house. The finca was build in 2008, with modern building metods and is more or less in new condition.

#### GARDEN AND TERRACES

- Covered terrace
- Open terrace
- Exterior lights
- Automatic watering system
- Fruit trees
- Palm trees
- Play Ground
- Landscaped
- Fenced
- Stone wallsOutdoor kitchen
- BBQ/grill
- Private garden

### EXTRA

- Fireplace wood
- Built in wardrobes
- Reinforced door
- Double glazed windows
- Storage room
- Laundry room

"Experience our experience - Because you deserve the best"