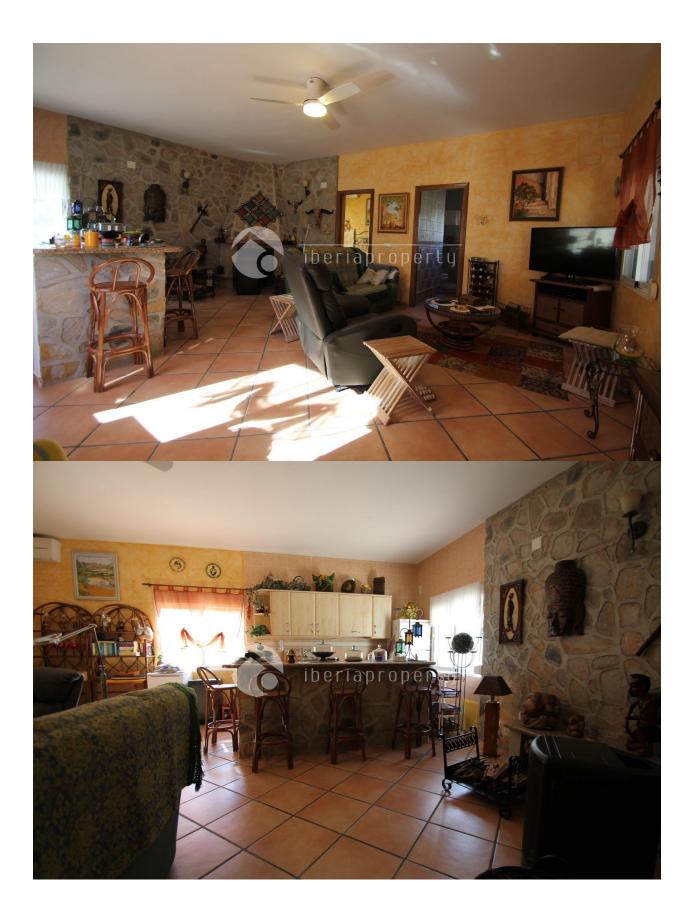

### DESCRIPTION

Exclusive finca close to Confrides with restaurants and bars.Cheery, oliven, pear and almond trees, Beautifully decorated garden with possibilities for many outdoor places, with fantastic view from everywere. Very private. Pizza oven, BBQ and outdoor kitchen. 30 km from beaches in Albir and Benidorm. 8 km to Guadalest spains second moust visited turistatraction. One eldorado for clients that like haiking and bicykling both offroad and on road. The property has easy access from the main road, 1km asfalt road. Water supply from the mountains and also their own dweeling. Electric light and also solarpanels. Aircondition in main house. The finca was build in 2008, with modern building metods and is more or less in new condition.

### FLOARING

• Tile floors

| FURNITURE            |  |
|----------------------|--|
| Not furnished        |  |
| GUEST APARTMENT      |  |
| Living Areas: 50 m m |  |
| Bedrooms:1           |  |
| Bathrooms : 1        |  |

### KITCHEN

- Open kitchen
- Equipped kitchen