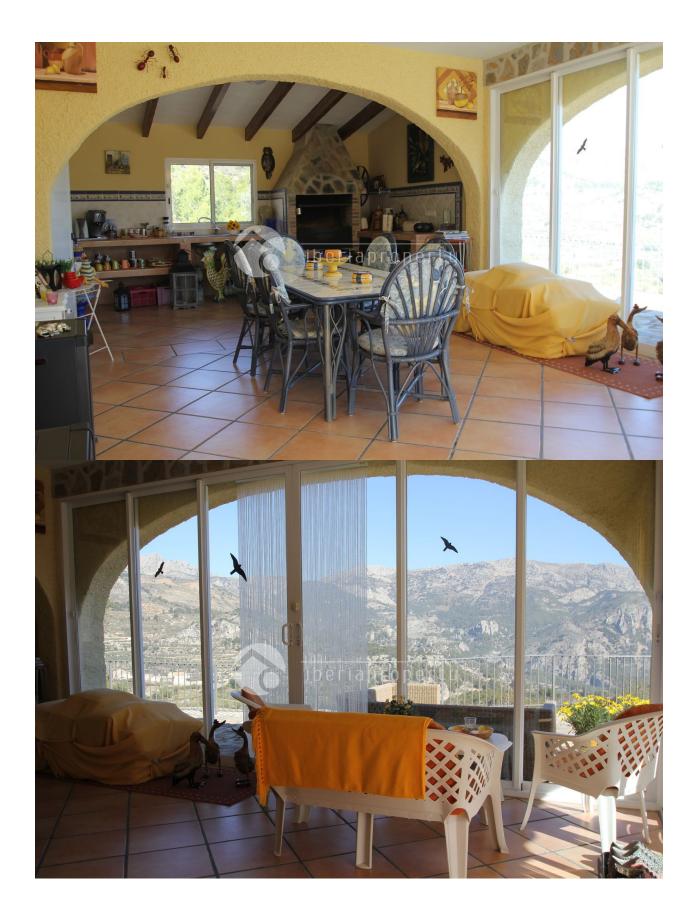

### DESCRIPTION

Exclusive finca close to Confrides with restaurants and bars.Cheery, oliven, pear and almond trees, Beautifully decorated garden with possibilities for many outdoor places, with fantastic view from everywere. Very private. Pizza oven, BBQ and outdoor kitchen. 30 km from beaches in Albir and Benidorm. 8 km to Guadalest spains second moust visited turistatraction. One eldorado for clients that like haiking and bicykling both offroad and on road. The property has easy access from the main road, 1km asfalt road. Water supply from the mountains and also their own dweeling. Electric light and also solarpanels. Aircondition in main house. The finca was build in 2008, with modern building metods and is more or less in new condition.

### KITCHEN

- Open kitchen
- Equipped kitchen

### EXTRA

- Fireplace wood
- Built in wardrobes
- Reinforced door
- Double glazed windows
- Storage room
- Laundry room

"Experience our experience - Because you deserve the best"