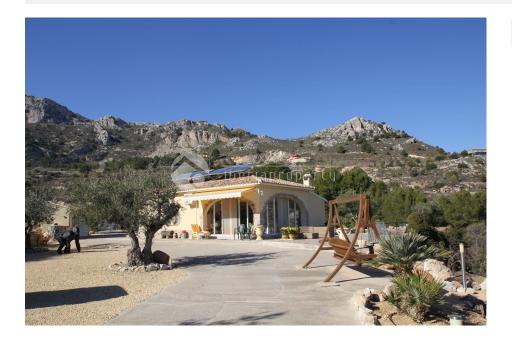

### DESCRIPTION

Exclusive finca close to Confrides with restaurants and bars.Cheery, oliven, pear and almond trees, Beautifully decorated garden with possibilities for many outdoor places, with fantastic view from everywere. Very private. Pizza oven, BBQ and outdoor kitchen. 30 km from beaches in Albir and Benidorm. 8 km to Guadalest spains second moust visited turistatraction. One eldorado for clients that like haiking and bicykling both offroad and on road. The property has easy access from the main road, 1km asfalt road. Water supply from the mountains and also their own dweeling. Electric light and also solarpanels. Aircondition in main house. The finca was build in 2008, with modern building metods and is more or less in new condition.

### VIEWS

- Panoramic viewsMountain views

#### GARDEN AND TERRACES

- Covered terrace
- Open terrace
- Exterior lights
- Automatic watering system
- Fruit trees
- Palm trees
- Play Ground
- Landscaped
- Fenced
- Stone wallsOutdoor kitchen
- BBQ/grill
- Private garden