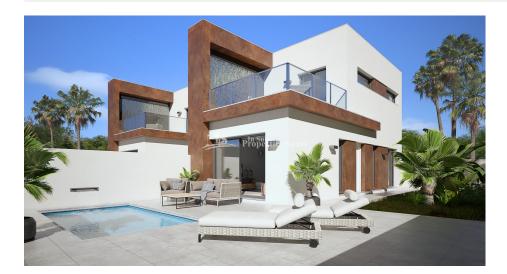

#### DESCRIPTION

"KEY READY"This is a wonderful new SOUTHWEST facing development of SEMI-DETACHED VILLAS in the Spanish Town of DAYA NUEVA. Located just 6 km from the award winning beaches of Guardamar del Segura and 25 minutes from the International airport of Alicante. The Villas of 99m2 are distributed on two floors and consists of 3 good size bedrooms (one of them located on the ground floor) with built in wardrobes, 2 full bathrooms, an open concept living space with American style kitchen and a spacious and bright living room with direct access to the garden with the private pool with feature water wall and terrace. Within the 169m2 plot there is also ample parking and the villas come with pre-installation of AC. Daya Nueva is a rural town surrounded by orange and lemon groves. There is a municipal swimming pool, open in the summer months, a few bars and restaurants and a number of parks. Daya Nueva is just just 4km from the large Spanish town of Almoradi, 15 minutes from San Isidro Train Station, 9km from La Marquesa Golf Course, 20 minutes from the Hospital and 15 minutes from both international and local schools.

#### GARDEN AND TERRACES

- Covered terrace
- Open terrace
- Stone walls
- Private garden

## South west