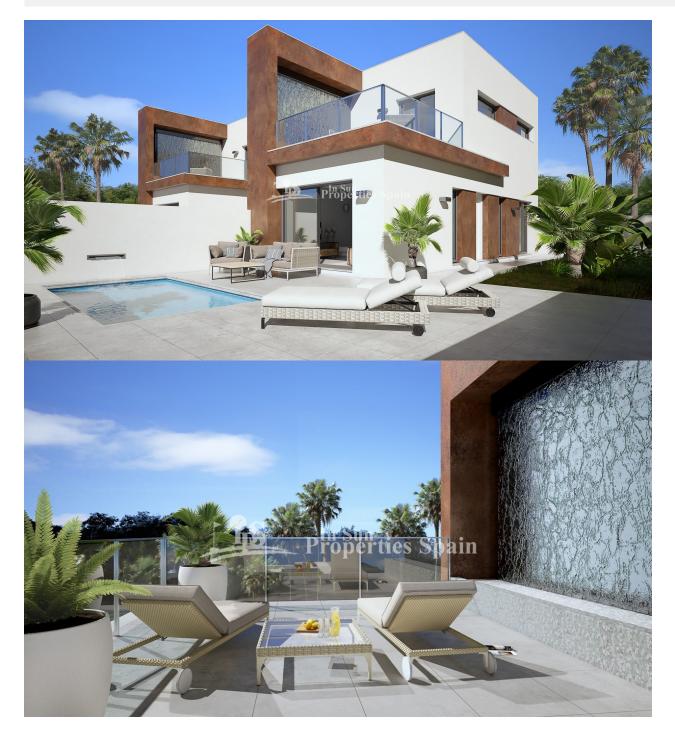

#### DESCRIPTION

"KEY READY"This is a wonderful new SOUTHWEST facing development of SEMI-DETACHED VILLAS in the Spanish Town of DAYA NUEVA. Located just 6 km from the award winning beaches of Guardamar del Segura and 25 minutes from the International airport of Alicante. The Villas of 99m2 are distributed on two floors and consists of 3 good size bedrooms (one of them located on the ground floor) with built in wardrobes, 2 full bathrooms, an open concept living space with American style kitchen and a spacious and bright living room with direct access to the garden with the private pool with feature water wall and terrace. Within the 169m2 plot there is also ample parking and the villas come with pre-installation of AC. Daya Nueva is a rural town surrounded by orange and lemon groves. There is a municipal swimming pool, open in the summer months, a few bars and restaurants and a number of parks. Daya Nueva is just just 4km from the large Spanish town of Almoradi, 15 minutes from San Isidro Train Station, 9km from La Marquesa Golf Course, 20 minutes from the Hospital and 15 minutes from both international and local schools.

#### GARDEN AND TERRACES

- Covered terrace
- Open terrace
- Stone walls
- Private garden

## South west