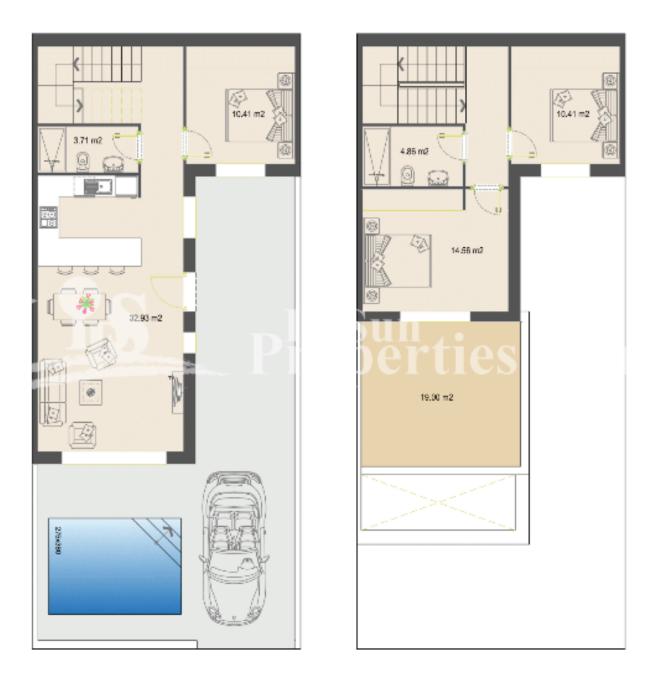

#### DESCRIPTION

"KEY READY"This is a wonderful new SOUTHWEST facing development of SEMI-DETACHED VILLAS in the Spanish Town of DAYA NUEVA. Located just 6 km from the award winning beaches of Guardamar del Segura and 25 minutes from the International airport of Alicante. The Villas of 99m2 are distributed on two floors and consists of 3 good size bedrooms (one of them located on the ground floor) with built in wardrobes, 2 full bathrooms, an open concept living space with American style kitchen and a spacious and bright living room with direct access to the garden with the private pool with feature water wall and terrace. Within the 169m2 plot there is also ample parking and the villas come with pre-installation of AC. Daya Nueva is a rural town surrounded by orange and lemon groves. There is a municipal swimming pool, open in the summer months, a few bars and restaurants and a number of parks. Daya Nueva is just just 4km from the large Spanish town of Almoradi, 15 minutes from San Isidro Train Station, 9km from La Marquesa Golf Course, 20 minutes from the Hospital and 15 minutes from both international and local schools.