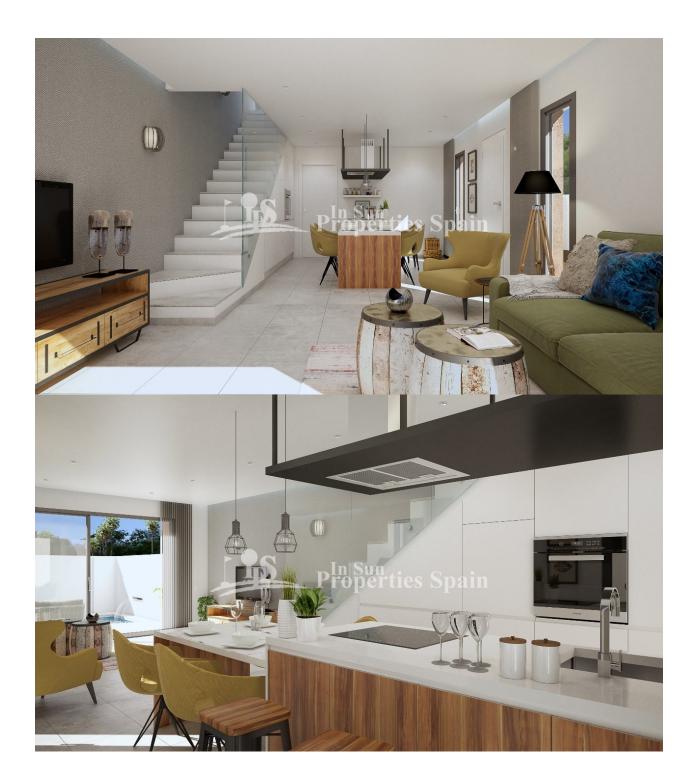

#### DESCRIPTION

"KEY READY"This is a wonderful new SOUTHWEST facing development of SEMI-DETACHED VILLAS in the Spanish Town of DAYA NUEVA. Located just 6 km from the award winning beaches of Guardamar del Segura and 25 minutes from the International airport of Alicante. The Villas of 99m2 are distributed on two floors and consists of 3 good size bedrooms (one of them located on the ground floor) with built in wardrobes, 2 full bathrooms, an open concept living space with American style kitchen and a spacious and bright living room with direct access to the garden with the private pool with feature water wall and terrace. Within the 169m2 plot there is also ample parking and the villas come with pre-installation of AC. Daya Nueva is a rural town surrounded by orange and lemon groves. There is a municipal swimming pool, open in the summer months, a few bars and restaurants and a number of parks. Daya Nueva is just just 4km from the large Spanish town of Almoradi, 15 minutes from San Isidro Train Station, 9km from La Marquesa Golf Course, 20 minutes from the Hospital and 15 minutes from both international and local schools.

## **KITCHEN**

- Open kitchen
- Equipped kitchen

- Built in wardrobes
- Reinforced door

Parking no Cars: 1

Double glazed windows