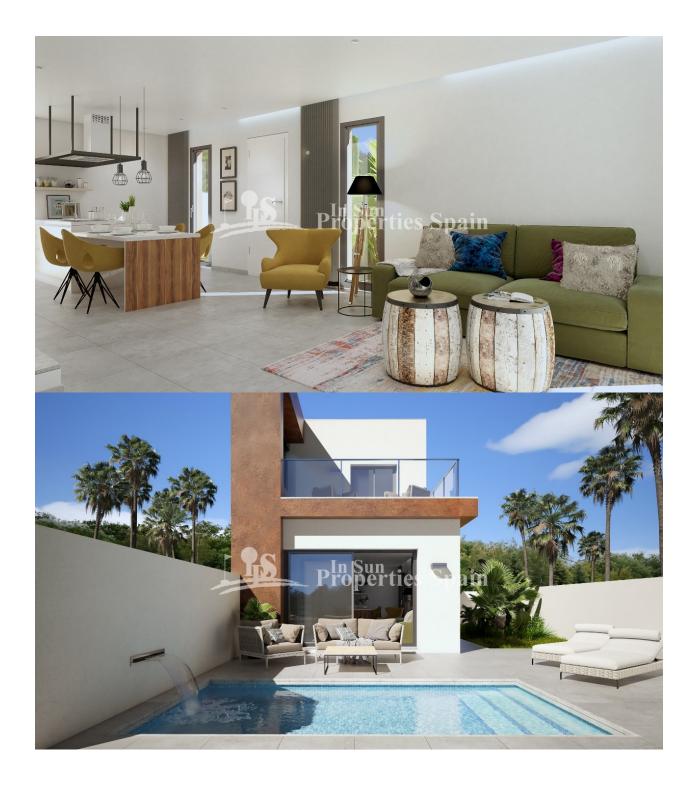

#### DESCRIPTION

"KEY READY"This is a wonderful new SOUTHWEST facing development of SEMI-DETACHED VILLAS in the Spanish Town of DAYA NUEVA. Located just 6 km from the award winning beaches of Guardamar del Segura and 25 minutes from the International airport of Alicante. The Villas of 99m2 are distributed on two floors and consists of 3 good size bedrooms (one of them located on the ground floor) with built in wardrobes, 2 full bathrooms, an open concept living space with American style kitchen and a spacious and bright living room with direct access to the garden with the private pool with feature water wall and terrace. Within the 169m2 plot there is also ample parking and the villas come with pre-installation of AC. Daya Nueva is a rural town surrounded by orange and lemon groves. There is a municipal swimming pool, open in the summer months, a few bars and restaurants and a number of parks. Daya Nueva is just just 4km from the large Spanish town of Almoradi, 15 minutes from San Isidro Train Station, 9km from La Marquesa Golf Course, 20 minutes from the Hospital and 15 minutes from both international and local schools.