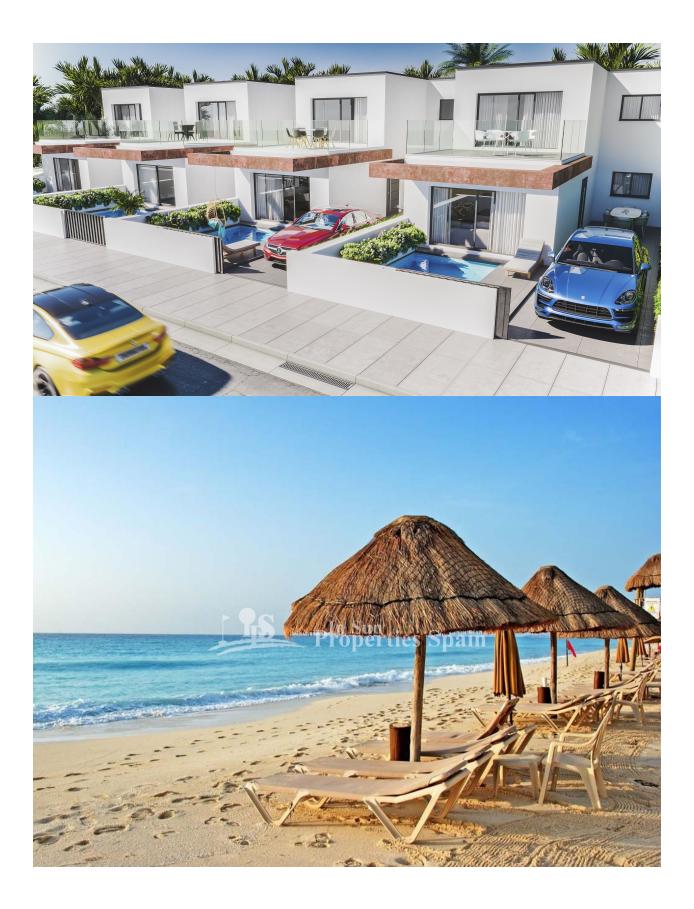

#### DESCRIPTION

"KEY READY"This is a wonderful new SOUTHWEST facing development of SEMI-DETACHED VILLAS in the Spanish Town of DAYA NUEVA. Located just 6 km from the award winning beaches of Guardamar del Segura and 25 minutes from the International airport of Alicante. The Villas of 99m2 are distributed on two floors and consists of 3 good size bedrooms (one of them located on the ground floor) with built in wardrobes, 2 full bathrooms, an open concept living space with American style kitchen and a spacious and bright living room with direct access to the garden with the private pool with feature water wall and terrace. Within the 169m2 plot there is also ample parking and the villas come with pre-installation of AC. Daya Nueva is a rural town surrounded by orange and lemon groves. There is a municipal swimming pool, open in the summer months, a few bars and restaurants and a number of parks. Daya Nueva is just just 4km from the large Spanish town of Almoradi, 15 minutes from San Isidro Train Station, 9km from La Marquesa Golf Course, 20 minutes from the Hospital and 15 minutes from both international and local schools.