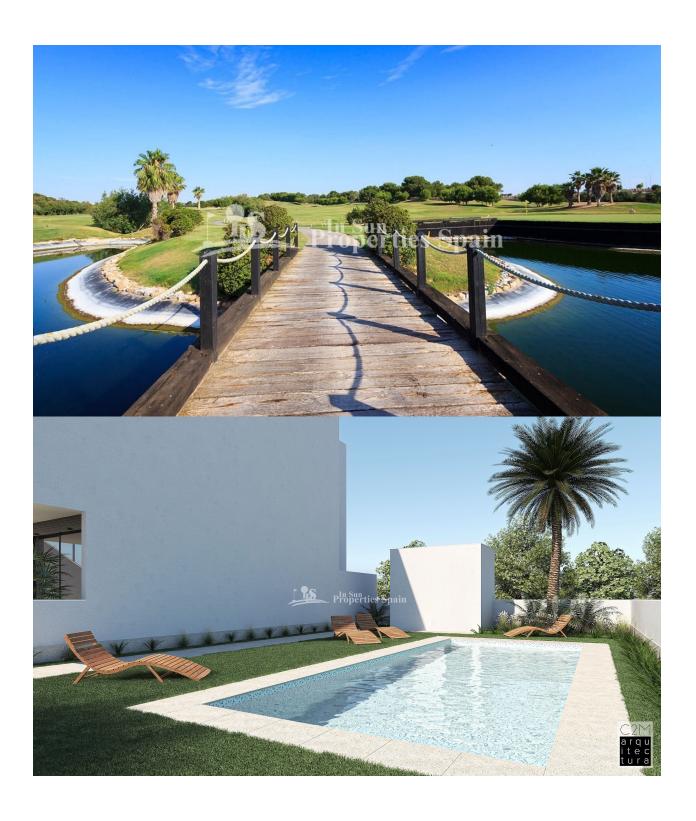

## **DESCRIPTION**

A new development of Apartments (Bungalows on the Ground Floor or Top Floor) in SAN PEDRO DEL PINATAR, MURCIA. Ground floor Apartments of 72m2 have a 20m2 garden and start from €146,950 and Top Floor of 72m2 have a private 67m2 solarium and start from €161,950. They offer an open plan modern layout with lounge, dining area and fitted kitchen complete with white goods (for limited time), 2 bedrooms and 2 bathrooms, complete with mirror and shower screen (for a limited time). During the promotional period the Apartments come complete with pre-installation of AC and LED lighting inside and out. 10 minutes walk from Parque Natural Las Salinas and only 5 minutes from the Beach of El Mojon. Facing the tranquil waters of Mar Menor, San Pedro del Pinatar is one of the main tourist destinations on the Murcia coast. TThe main attractions of San Pedro are concentrated around the beach and shore. Here you will find Lo Pagán, a lively tourist centre which has all kinds of holiday facilities, such as hotels, bars, restaurants and shops. You can also benefit from the therapeutic properties of its mud, especially suitable for treating bone and skin ailments. 35 minutes from Murcia Corvera International Airport. FASE I key Ready LIMITED AVAILABILITY Ground floor Apartment complete with furniture pack, AC, lighting, white goods and finished bathroom just 155,000€ with 2 beds, 2 baths