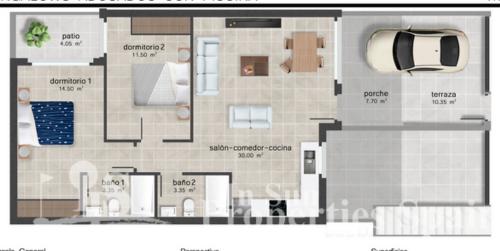

## **EXTRA**

- Built in wardrobes
- Reinforced door
- Double glazed windows

| Planta | Uso      | Sup.útil            | Sup.const            |
|--------|----------|---------------------|----------------------|
| baja   | vivienda | 62.70 m²            | 71.28 m              |
|        | porche   | 7.70 m <sup>2</sup> | 7.70 m               |
| Total  |          | 70.40 m²            | 78.98 m <sup>3</sup> |
|        | Terraza  |                     | 10.35 m              |
|        | Patio    |                     | 4.05 m               |