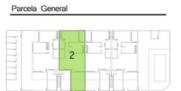

## **EXTRA**

- Built in wardrobes
- Reinforced door
- Double glazed windows

| Planta | Uso      | Sup.útil            | Sup.const            |
|--------|----------|---------------------|----------------------|
| baja   | vivienda | 62.70 m²            | 71.28 m              |
|        | porche   | 7.70 m <sup>2</sup> | 7.70 m               |
| Total  |          | 70.40 m²            | 78.98 m <sup>3</sup> |
|        | Terraza  |                     | 10.35 m              |
|        | Patio    |                     | 4.05 m               |