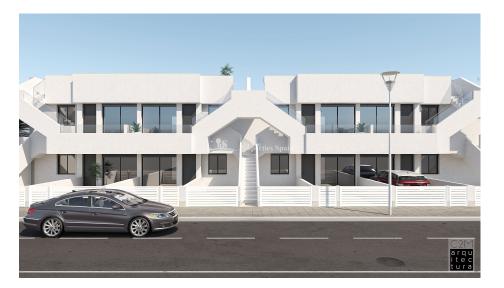

## **DESCRIPTION**

A new development of Apartments (Bungalows on the Ground Floor or Top Floor) in SAN PEDRO DEL PINATAR, MURCIA. Ground floor Apartments of 72m2 have a 20m2 garden and start from €146,950 and Top Floor of 72m2 have a private 67m2 solarium and start from €161,950. They offer an open plan modern layout with lounge, dining area and fitted kitchen complete with white goods (for limited time), 2 bedrooms and 2 bathrooms, complete with mirror and shower screen (for a limited time). During the promotional period the Apartments come complete with pre-installation of AC and LED lighting inside and out. 10 minutes walk from Parque Natural Las Salinas and only 5 minutes from the Beach of El Mojon. Facing the tranquil waters of Mar Menor, San Pedro del Pinatar is one of the main tourist destinations on the Murcia coast. TThe main attractions of San Pedro are concentrated around the beach and shore. Here you will find Lo Pagán, a lively tourist centre which has all kinds of holiday facilities, such as hotels, bars, restaurants and shops. You can also benefit from the therapeutic properties of its mud, especially suitable for treating bone and skin ailments. 35 minutes from Murcia Corvera International Airport. FASE I key Ready LIMITED AVAILABILITY Ground floor Apartment complete with furniture pack, AC, lighting, white goods and finished bathroom just 155,000€ with 2 beds, 2 baths