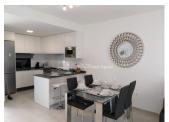

## **DESCRIPTION**

A new development of Apartments (Bungalows on the Ground Floor or Top Floor) in SAN PEDRO DEL PINATAR, MURCIA. Ground floor Apartments of 72m2 have a 20m2 garden and start from €146,950 and Top Floor of 72m2 have a private 67m2 solarium and start from €161,950. They offer an open plan modern layout with lounge, dining area and fitted kitchen complete with white goods (for limited time), 2 bedrooms and 2 bathrooms, complete with mirror and shower screen (for a limited time). During the promotional period the Apartments come complete with pre-installation of AC and LED lighting inside and out. 10 minutes walk from Parque Natural Las Salinas and only 5 minutes from the Beach of El Mojon. Facing the tranquil waters of Mar Menor, San Pedro del Pinatar is one of the main tourist destinations on the Murcia coast. TThe main attractions of San Pedro are concentrated around the beach and shore. Here you will find Lo Pagán, a lively tourist centre which has all kinds of holiday facilities, such as hotels, bars, restaurants and shops. You can also benefit from the therapeutic properties of its mud, especially suitable for treating bone and skin ailments. 35 minutes from Murcia Corvera International Airport. FASE I key Ready LIMITED AVAILABILITY Ground floor Apartment complete with furniture pack, AC, lighting, white goods and finished bathroom just 155,000€ with 2 beds, 2 baths

## Furnished

**FURNITURE** 

- Not furnished

• Open kitchen

**KITCHEN** 

• Equipped kitchen