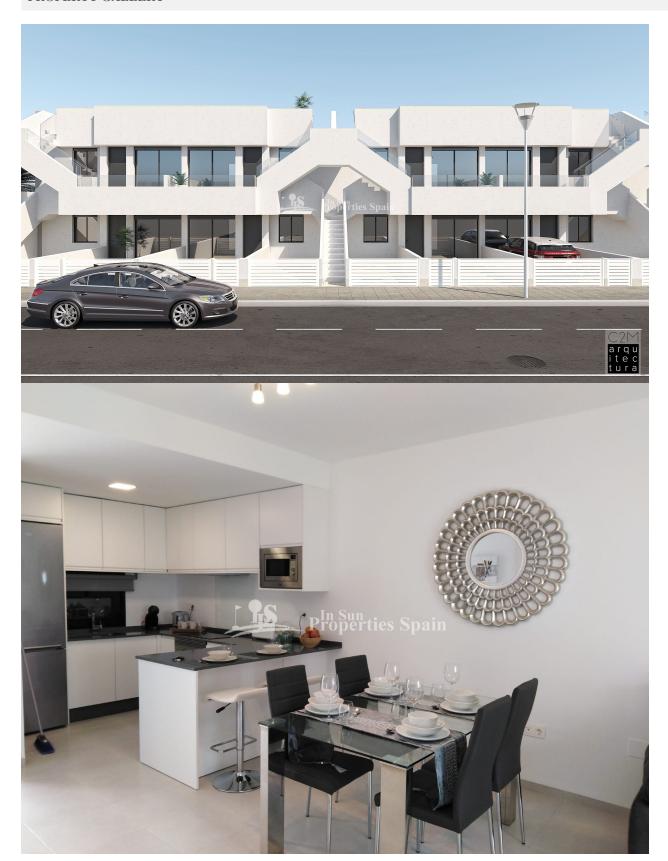

## **DESCRIPTION**

A new development of Apartments (Bungalows on the Ground Floor or Top Floor) in SAN PEDRO DEL PINATAR, MURCIA. Ground floor Apartments of 72m2 have a 20m2 garden and start from €146,950 and Top Floor of 72m2 have a private 67m2 solarium and start from €161,950. They offer an open plan modern layout with lounge, dining area and fitted kitchen complete with white goods (for limited time), 2 bedrooms and 2 bathrooms, complete with mirror and shower screen (for a limited time). During the promotional period the Apartments come complete with pre-installation of AC and LED lighting inside and out. 10 minutes walk from Parque Natural Las Salinas and only 5 minutes from the Beach of El Mojon. Facing the tranquil waters of Mar Menor, San Pedro del Pinatar is one of the main tourist destinations on the Murcia coast. TThe main attractions of San Pedro are concentrated around the beach and shore. Here you will find Lo Pagán, a lively tourist centre which has all kinds of holiday facilities, such as hotels, bars, restaurants and shops. You can also benefit from the therapeutic properties of its mud, especially suitable for treating bone and skin ailments. 35 minutes from Murcia Corvera International Airport. FASE I key Ready LIMITED AVAILABILITY Ground floor Apartment complete with furniture pack, AC, lighting, white goods and finished bathroom just 155,000€ with 2 beds, 2 baths