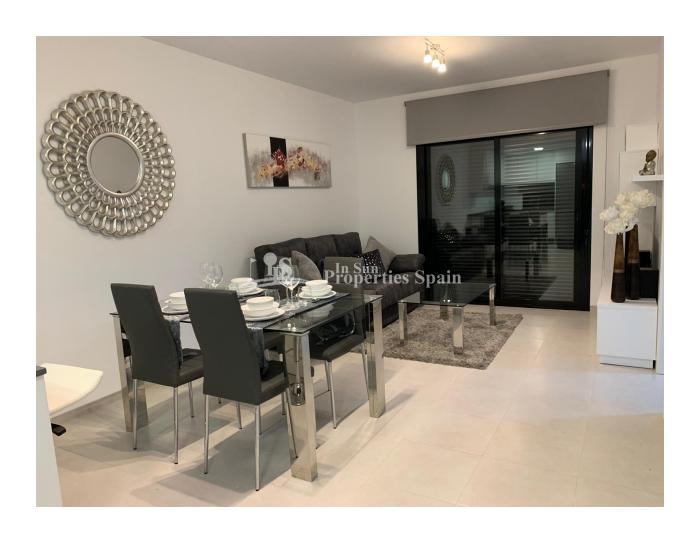

## **DESCRIPTION**

A new development of Apartments (Bungalows on the Ground Floor or Top Floor) in SAN PEDRO DEL PINATAR, MURCIA. Ground floor Apartments of 72m2 have a 20m2 garden and start from €146,950 and Top Floor of 72m2 have a private 67m2 solarium and start from €161,950. They offer an open plan modern layout with lounge, dining area and fitted kitchen complete with white goods (for limited time), 2 bedrooms and 2 bathrooms, complete with mirror and shower screen (for a limited time). During the promotional period the Apartments come complete with pre-installation of AC and LED lighting inside and out. 10 minutes walk from Parque Natural Las Salinas and only 5 minutes from the Beach of El Mojon. Facing the tranquil waters of Mar Menor, San Pedro del Pinatar is one of the main tourist destinations on the Murcia coast. TThe main attractions of San Pedro are concentrated around the beach and shore. Here you will find Lo Pagán, a lively tourist centre which has all kinds of holiday facilities, such as hotels, bars, restaurants and shops. You can also benefit from the therapeutic properties of its mud, especially suitable for treating bone and skin ailments. 35 minutes from Murcia Corvera International Airport. FASE I key Ready LIMITED AVAILABILITY Ground floor Apartment complete with furniture pack, AC, lighting, white goods and finished bathroom just 155,000€ with 2 beds, 2 baths