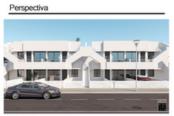

## **DESCRIPTION**

A new development of Apartments (Bungalows on the Ground Floor or Top Floor) in SAN PEDRO DEL PINATAR, MURCIA. Ground floor Apartments of 72m2 have a 20m2 garden and start from €146,950 and Top Floor of 72m2 have a private 67m2 solarium and start from €161,950. They offer an open plan modern layout with lounge, dining area and fitted kitchen complete with white goods (for limited time), 2 bedrooms and 2 bathrooms, complete with mirror and shower screen (for a limited time). During the promotional period the Apartments come complete with pre-installation of AC and LED lighting inside and out. 10 minutes walk from Parque Natural Las Salinas and only 5 minutes from the Beach of El Mojon. Facing the tranquil waters of Mar Menor, San Pedro del Pinatar is one of the main tourist destinations on the Murcia coast. TThe main attractions of San Pedro are concentrated around the beach and shore. Here you will find Lo Pagán, a lively tourist centre which has all kinds of holiday facilities, such as hotels, bars, restaurants and shops. You can also benefit from the therapeutic properties of its mud, especially suitable for treating bone and skin ailments. 35 minutes from Murcia Corvera International Airport. FASE I key Ready LIMITED AVAILABILITY Ground floor Apartment complete with furniture pack, AC, lighting, white goods and finished bathroom just 155,000€ with 2 beds, 2 baths

# **STYLE**

Modern

**PARKING** 

Contemporary