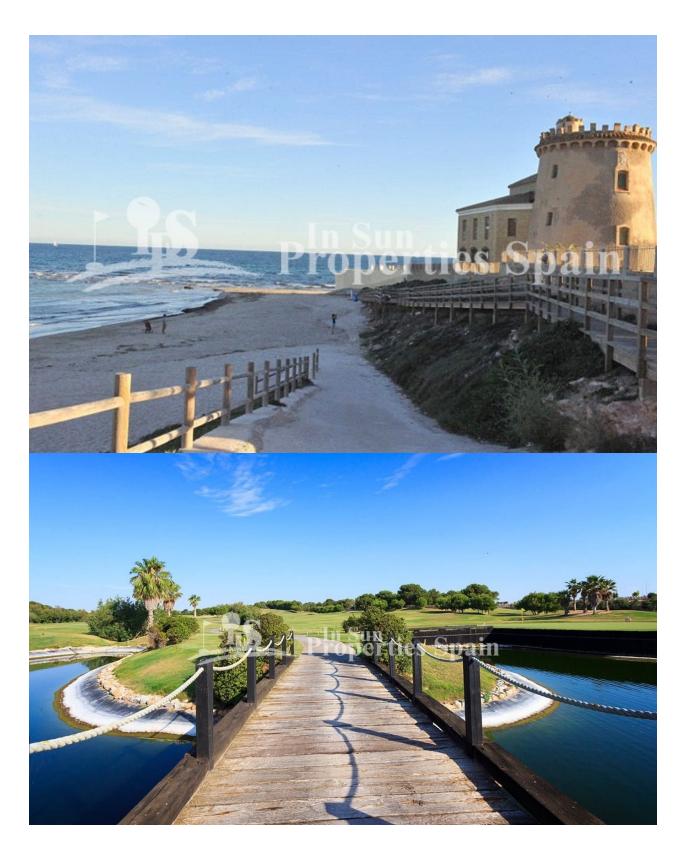

#### **DESCRIPTION**

A stunning new development set around a luxurious community swimming pool in PILAR DE LA HORADADA. The development boasts 2 and 3 bedroom, 2 bathroom bungalows (Apartments) on the ground floor with terrace and private garden and the top floor with terrace and private sunny roof solarium. The accommodation is modern, contemporary with an open plan living space. Each apartment has a private storage room and parking space. This is a 3 bedroom 84m2 Apartment on the ground floor with 16m2 terrace and 7m2 garden. The top floor Apartments start at €170,000 and the 2 bedroom options are priced from €131,000 for a ground floor and €141,000 for a top floor. Though there is limited availabilty in the 3 bedrooms and one full block has been reserved of the 2 bedrooms. Pilar de la Horadada is a lovely Spanish coastal town within a 15 minute walk to the beach. The area boasts various prestigious blue flag beaches, the most popular being Los Jesuitas, El Conde, and El Puerto. These local beaches are well known for their fine sand and crystal waters and just a short 5 minute drive away. Pilar de la Horadada offers various local services such as a medical center (less than 10 minutes walk away), supermarkets (3 within a 15 minutes walk/3 minute drive) and a sports centre. Torre de la Horadada is also home to a small marina of 525 moorings. If you are looking for a home in the sun, in a village with true Spanish charm, this is the development for you! Delivery estimated for 3rd/4th Qtr of 2020.

#### **DISTANCE TO:**

Beach : 3 Km

Airport: 30 Km

Town center : 1 Km