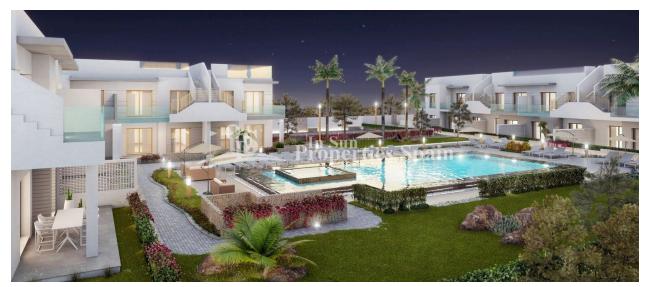

#### **DESCRIPTION**

A stunning new development set around a luxurious community swimming pool in PILAR DE LA HORADADA. The development boasts 2 and 3 bedroom, 2 bathroom bungalows (Apartments) on the ground floor with terrace and private garden and the top floor with terrace and private sunny roof solarium. The accommodation is modern, contemporary with an open plan living space. Each apartment has a private storage room and parking space. This is a 3 bedroom 84m2 Apartment on the ground floor with 16m2 terrace and 7m2 garden. The top floor Apartments start at €170,000 and the 2 bedroom options are priced from €131,000 for a ground floor and €141,000 for a top floor. Though there is limited availabilty in the 3 bedrooms and one full block has been reserved of the 2 bedrooms. Pilar de la Horadada is a lovely Spanish coastal town within a 15 minute walk to the beach. The area boasts various prestigious blue flag beaches, the most popular being Los Jesuitas, El Conde, and El Puerto. These local beaches are well known for their fine sand and crystal waters and just a short 5 minute drive away. Pilar de la Horadada offers various local services such as a medical center (less than 10 minutes walk away), supermarkets (3 within a 15 minutes walk/3 minute drive) and a sports centre. Torre de la Horadada is also home to a small marina of 525 moorings. If you are looking for a home in the sun, in a village with true Spanish charm, this is the development for you! Delivery estimated for 3rd/4th Qtr of 2020.

# GARDEN AND TERRACES

- Covered terrace
- Open terrace
- Landscaped
- Stone walls
- Private garden
- Communal Garden