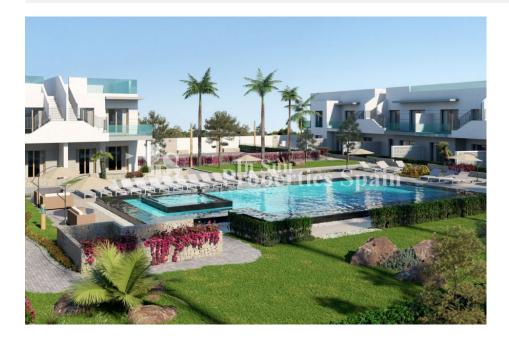

#### **DESCRIPTION**

A stunning new development set around a luxurious community swimming pool in PILAR DE LA HORADADA. The development boasts 2 and 3 bedroom, 2 bathroom bungalows (Apartments) on the ground floor with terrace and private garden and the top floor with terrace and private sunny roof solarium. The accommodation is modern, contemporary with an open plan living space. Each apartment has a private storage room and parking space. This is a 3 bedroom 84m2 Apartment on the ground floor with 16m2 terrace and 7m2 garden. The top floor Apartments start at €170,000 and the 2 bedroom options are priced from €131,000 for a ground floor and €141,000 for a top floor. Though there is limited availabilty in the 3 bedrooms and one full block has been reserved of the 2 bedrooms. Pilar de la Horadada is a lovely Spanish coastal town within a 15 minute walk to the beach. The area boasts various prestigious blue flag beaches, the most popular being Los Jesuitas, El Conde, and El Puerto. These local beaches are well known for their fine sand and crystal waters and just a short 5 minute drive away. Pilar de la Horadada offers various local services such as a medical center (less than 10 minutes walk away), supermarkets (3 within a 15 minutes walk/3 minute drive) and a sports centre. Torre de la Horadada is also home to a small marina of 525 moorings. If you are looking for a home in the sun, in a village with true Spanish charm, this is the development for you! Delivery estimated for 3rd/4th Qtr of 2020.

# GARDEN AND TERRACES

- Covered terrace
- Open terrace
- Landscaped
- Stone walls
- Private garden
- Communal Garden