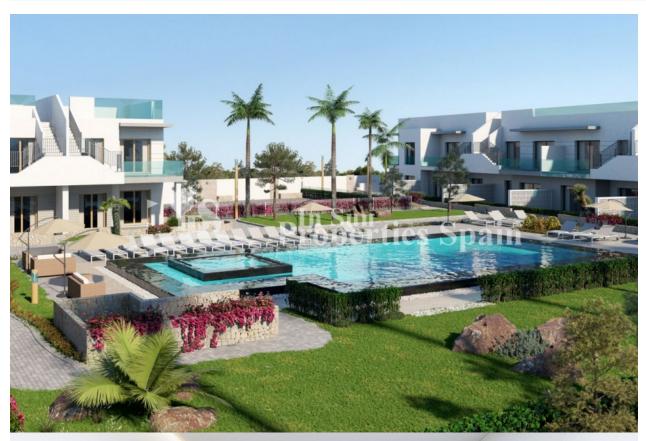

#### **DESCRIPTION**

A stunning new development set around a luxurious community swimming pool in PILAR DE LA HORADADA. The development boasts 2 and 3 bedroom, 2 bathroom bungalows (Apartments) on the ground floor with terrace and private garden and the top floor with terrace and private sunny roof solarium. The accommodation is modern, contemporary with an open plan living space. Each apartment has a private storage room and parking space. This is a 3 bedroom 84m2 Apartment on the ground floor with 16m2 terrace and 7m2 garden. The top floor Apartments start at €170,000 and the 2 bedroom options are priced from €131,000 for a ground floor and €141,000 for a top floor. Though there is limited availabilty in the 3 bedrooms and one full block has been reserved of the 2 bedrooms. Pilar de la Horadada is a lovely Spanish coastal town within a 15 minute walk to the beach. The area boasts various prestigious blue flag beaches, the most popular being Los Jesuitas, El Conde, and El Puerto. These local beaches are well known for their fine sand and crystal waters and just a short 5 minute drive away. Pilar de la Horadada offers various local services such as a medical center (less than 10 minutes walk away), supermarkets (3 within a 15 minutes walk/3 minute drive) and a sports centre. Torre de la Horadada is also home to a small marina of 525 moorings. If you are looking for a home in the sun, in a village with true Spanish charm, this is the development for you! Delivery estimated for 3rd/4th Qtr of 2020.