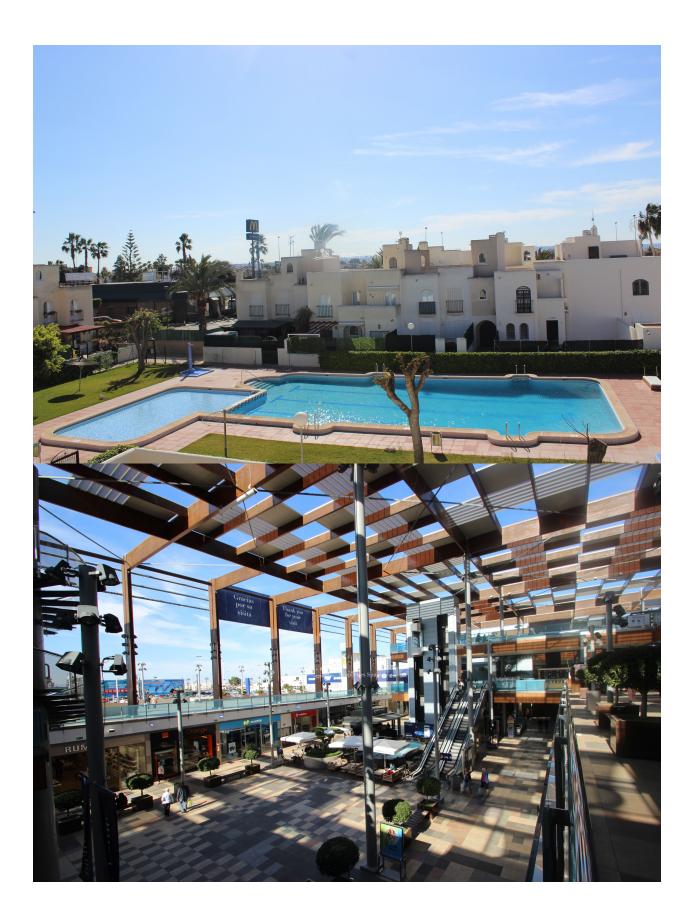

### DESCRIPTION

A stunning new development of Detached Villas close to the Habaneras Shopping Centre in TORREVIEJA. The development comprises of 9 exclusive Villas on one level or two level both with solarium (the two level with Salt Lake Views from the roof terrace). They form part of a community with communal pool and Tenis Court. The Model Eva is a one level Villa with solarium. Minimum 89'44m2 Villas with 3 bedrooms, 2 bathrooms on minimum 226m2 plots with private 3x5m pool, parking within the plot and the garden is finished with artificial grass and 3ft palm tree. Set on one level with modern open plan living/dining space, modern fitted kitchen with Bosch extractor fan, 3 bedrooms, 2 bathrooms, both with underfloor heating and a laundry area of 2m2 under the stairs leading up to the 81m2 roof solarium. The roof terrace is fininshed with shower, TV connection, waterpoints and lightpoints. In addition you have a 110l aerothermal boiler, pre-installation of AC, 33cm wide insulated walls, interior LED lighting and electric shutters. Located just off the N-332 minutes from the Habaneras Shopping Centre, Carrefour, the Police station and Torrevieja Aqua Park. Torrevieja is situated on the Costa Blanca, approximately 45 minutes south of Alicante airport and less than 4km to the beaches. The town is surrounded by excellent urbanisations, all with pools and beautiful gardens and the whole area enjoys fabulous beaches with fine sand and crystal clear waters. Torrevieja is voted by WHO (World Health Organisation) as one of the top 10 healthiest places in the world to live, this is due to the properties of the salt lakes.