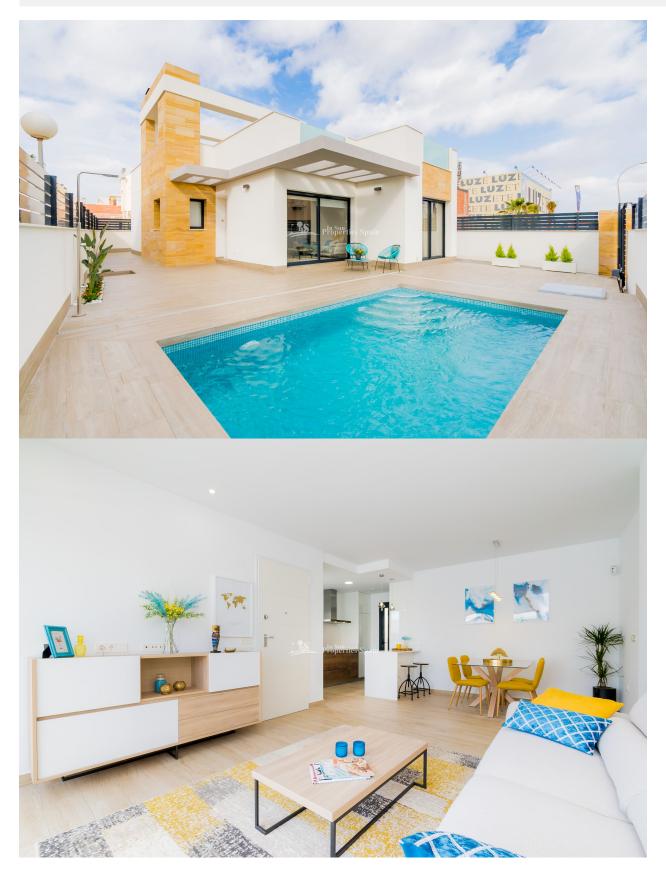

### DESCRIPTION

A stunning new development of Detached Villas close to the Habaneras Shopping Centre in TORREVIEJA. The development comprises of 9 exclusive Villas on one level or two level both with solarium (the two level with Salt Lake Views from the roof terrace). They form part of a community with communal pool and Tenis Court. The Model Eva is a one level Villa with solarium. Minimum 89'44m2 Villas with 3 bedrooms, 2 bathrooms on minimum 226m2 plots with private 3x5m pool, parking within the plot and the garden is finished with artificial grass and 3ft palm tree. Set on one level with modern open plan living/dining space, modern fitted kitchen with Bosch extractor fan, 3 bedrooms, 2 bathrooms, both with underfloor heating and a laundry area of 2m2 under the stairs leading up to the 81m2 roof solarium. The roof terrace is fininshed with shower, TV connection, waterpoints and lightpoints. In addition you have a 110l aerothermal boiler, pre-installation of AC, 33cm wide insulated walls, interior LED lighting and electric shutters. Located just off the N-332 minutes from the Habaneras Shopping Centre, Carrefour, the Police station and Torrevieja Aqua Park. Torrevieja is situated on the Costa Blanca, approximately 45 minutes south of Alicante airport and less than 4km to the beaches. The town is surrounded by excellent urbanisations, all with pools and beautiful gardens and the whole area enjoys fabulous beaches with fine sand and crystal clear waters. Torrevieja is voted by WHO (World Health Organisation) as one of the top 10 healthiest places in the world to live, this is due to the properties of the salt lakes.