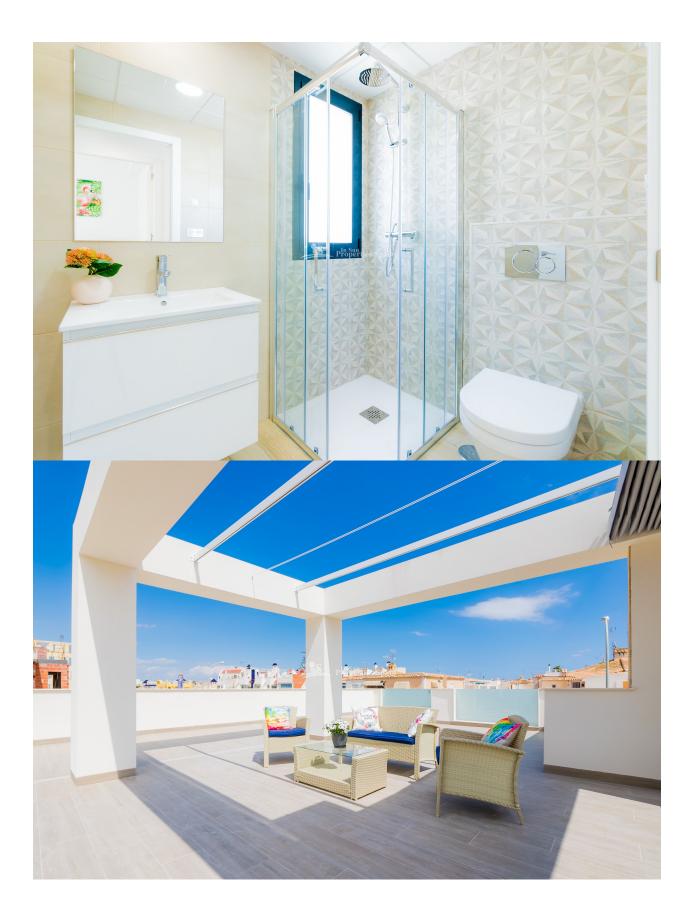

### DESCRIPTION

A stunning new development of Detached Villas close to the Habaneras Shopping Centre in TORREVIEJA. The development comprises of 9 exclusive Villas on one level or two level both with solarium (the two level with Salt Lake Views from the roof terrace). They form part of a community with communal pool and Tenis Court. The Model Eva is a one level Villa with solarium. Minimum 89'44m2 Villas with 3 bedrooms, 2 bathrooms on minimum 226m2 plots with private 3x5m pool, parking within the plot and the garden is finished with artificial grass and 3ft palm tree. Set on one level with modern open plan living/dining space, modern fitted kitchen with Bosch extractor fan, 3 bedrooms, 2 bathrooms, both with underfloor heating and a laundry area of 2m2 under the stairs leading up to the 81m2 roof solarium. The roof terrace is fininshed with shower, TV connection, waterpoints and lightpoints. In addition you have a 110l aerothermal boiler, pre-installation of AC, 33cm wide insulated walls, interior LED lighting and electric shutters. Located just off the N-332 minutes from the Habaneras Shopping Centre, Carrefour, the Police station and Torrevieja Aqua Park. Torrevieja is situated on the Costa Blanca, approximately 45 minutes south of Alicante airport and less than 4km to the beaches. The town is surrounded by excellent urbanisations, all with pools and beautiful gardens and the whole area enjoys fabulous beaches with fine sand and crystal clear waters. Torrevieja is voted by WHO (World Health Organisation) as one of the top 10 healthiest places in the world to live, this is due to the properties of the salt lakes.