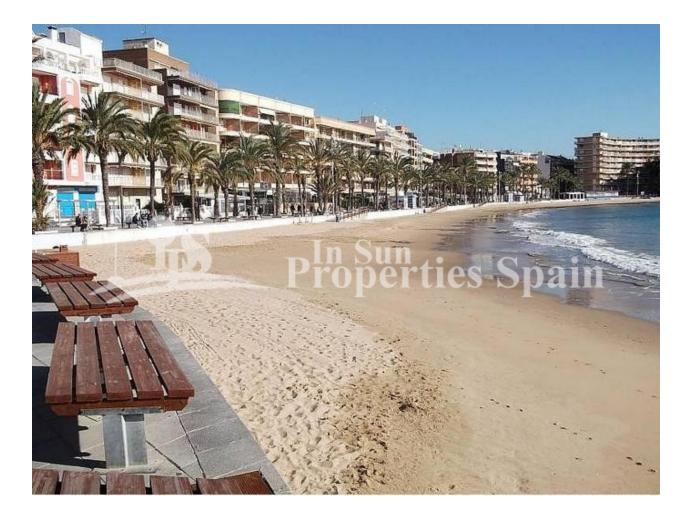

### DESCRIPTION

A stunning new development of Detached Villas close to the Habaneras Shopping Centre in TORREVIEJA. The development comprises of 9 exclusive Villas on one level or two level both with solarium (the two level with Salt Lake Views from the roof terrace). They form part of a community with communal pool and Tenis Court. The Model Eva is a one level Villa with solarium. Minimum 89'44m2 Villas with 3 bedrooms, 2 bathrooms on minimum 226m2 plots with private 3x5m pool, parking within the plot and the garden is finished with artificial grass and 3ft palm tree. Set on one level with modern open plan living/dining space, modern fitted kitchen with Bosch extractor fan, 3 bedrooms, 2 bathrooms, both with underfloor heating and a laundry area of 2m2 under the stairs leading up to the 81m2 roof solarium. The roof terrace is fininshed with shower, TV connection, waterpoints and lightpoints. In addition you have a 110l aerothermal boiler, pre-installation of AC, 33cm wide insulated walls, interior LED lighting and electric shutters. Located just off the N-332 minutes from the Habaneras Shopping Centre, Carrefour, the Police station and Torrevieja Aqua Park. Torrevieja is situated on the Costa Blanca, approximately 45 minutes south of Alicante airport and less than 4km to the beaches. The town is surrounded by excellent urbanisations, all with pools and beautiful gardens and the whole area enjoys fabulous beaches with fine sand and crystal clear waters. Torrevieja is voted by WHO (World Health Organisation) as one of the top 10 healthiest places in the world to live, this is due to the properties of the salt lakes.

# DISTANCE TO :

Beach : 4 Km

Airport: 40 Km

Town center : 100 m