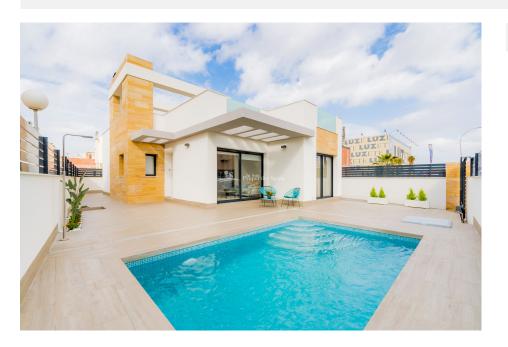

### DESCRIPTION

A stunning new development of Detached Villas close to the Habaneras Shopping Centre in TORREVIEJA. The development comprises of 9 exclusive Villas on one level or two level both with solarium (the two level with Salt Lake Views from the roof terrace). They form part of a community with communal pool and Tenis Court. The Model Eva is a one level Villa with solarium. Minimum 89'44m2 Villas with 3 bedrooms, 2 bathrooms on minimum 226m2 plots with private 3x5m pool, parking within the plot and the garden is finished with artificial grass and 3ft palm tree. Set on one level with modern open plan living/dining space, modern fitted kitchen with Bosch extractor fan, 3 bedrooms, 2 bathrooms, both with underfloor heating and a laundry area of 2m2 under the stairs leading up to the 81m2 roof solarium. The roof terrace is fininshed with shower, TV connection, waterpoints and lightpoints. In addition you have a 110l aerothermal boiler, pre-installation of AC, 33cm wide insulated walls, interior LED lighting and electric shutters. Located just off the N-332 minutes from the Habaneras Shopping Centre, Carrefour, the Police station and Torrevieja Aqua Park. Torrevieja is situated on the Costa Blanca, approximately 45 minutes south of Alicante airport and less than 4km to the beaches. The town is surrounded by excellent urbanisations, all with pools and beautiful gardens and the whole area enjoys fabulous beaches with fine sand and crystal clear waters. Torrevieja is voted by WHO (World Health Organisation) as one of the top 10 healthiest places in the world to live, this is due to the properties of the salt lakes.