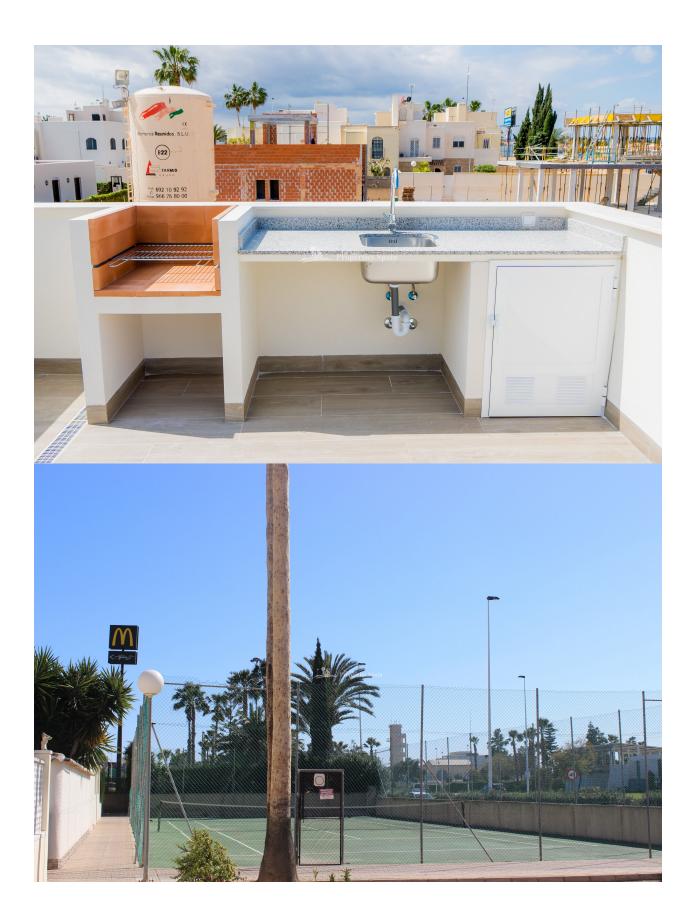

### DESCRIPTION

A stunning new development of Detached Villas close to the Habaneras Shopping Centre in TORREVIEJA. The development comprises of 9 exclusive Villas on one level or two level both with solarium (the two level with Salt Lake Views from the roof terrace). They form part of a community with communal pool and Tenis Court. The Model Eva is a one level Villa with solarium. Minimum 89'44m2 Villas with 3 bedrooms, 2 bathrooms on minimum 226m2 plots with private 3x5m pool, parking within the plot and the garden is finished with artificial grass and 3ft palm tree. Set on one level with modern open plan living/dining space, modern fitted kitchen with Bosch extractor fan, 3 bedrooms, 2 bathrooms, both with underfloor heating and a laundry area of 2m2 under the stairs leading up to the 81m2 roof solarium. The roof terrace is fininshed with shower, TV connection, waterpoints and lightpoints. In addition you have a 110l aerothermal boiler, pre-installation of AC, 33cm wide insulated walls, interior LED lighting and electric shutters. Located just off the N-332 minutes from the Habaneras Shopping Centre, Carrefour, the Police station and Torrevieja Aqua Park. Torrevieja is situated on the Costa Blanca, approximately 45 minutes south of Alicante airport and less than 4km to the beaches. The town is surrounded by excellent urbanisations, all with pools and beautiful gardens and the whole area enjoys fabulous beaches with fine sand and crystal clear waters. Torrevieja is voted by WHO (World Health Organisation) as one of the top 10 healthiest places in the world to live, this is due to the properties of the salt lakes.

#### GARDEN AND TERRACES

- Covered terrace
- Open terrace
- Palm trees
- Landscaped
- Lawn
- Stone walls
- Private garden
- Communal Garden