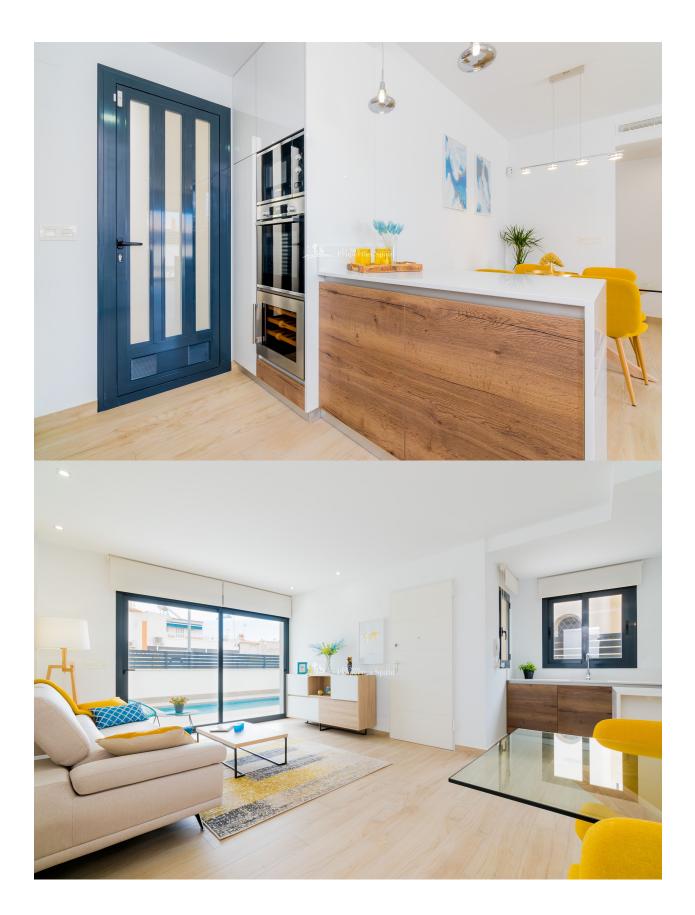

### DESCRIPTION

A stunning new development of Detached Villas close to the Habaneras Shopping Centre in TORREVIEJA. The development comprises of 9 exclusive Villas on one level or two level both with solarium (the two level with Salt Lake Views from the roof terrace). They form part of a community with communal pool and Tenis Court. The Model Eva is a one level Villa with solarium. Minimum 89'44m2 Villas with 3 bedrooms, 2 bathrooms on minimum 226m2 plots with private 3x5m pool, parking within the plot and the garden is finished with artificial grass and 3ft palm tree. Set on one level with modern open plan living/dining space, modern fitted kitchen with Bosch extractor fan, 3 bedrooms, 2 bathrooms, both with underfloor heating and a laundry area of 2m2 under the stairs leading up to the 81m2 roof solarium. The roof terrace is fininshed with shower, TV connection, waterpoints and lightpoints. In addition you have a 110l aerothermal boiler, pre-installation of AC, 33cm wide insulated walls, interior LED lighting and electric shutters. Located just off the N-332 minutes from the Habaneras Shopping Centre, Carrefour, the Police station and Torrevieja Aqua Park. Torrevieja is situated on the Costa Blanca, approximately 45 minutes south of Alicante airport and less than 4km to the beaches. The town is surrounded by excellent urbanisations, all with pools and beautiful gardens and the whole area enjoys fabulous beaches with fine sand and crystal clear waters. Torrevieja is voted by WHO (World Health Organisation) as one of the top 10 healthiest places in the world to live, this is due to the properties of the salt lakes.

### **KITCHEN**

- Open kitchen
- Equipped kitchen

HEATING

Parking no Cars: 1

Floor heating bathrooms