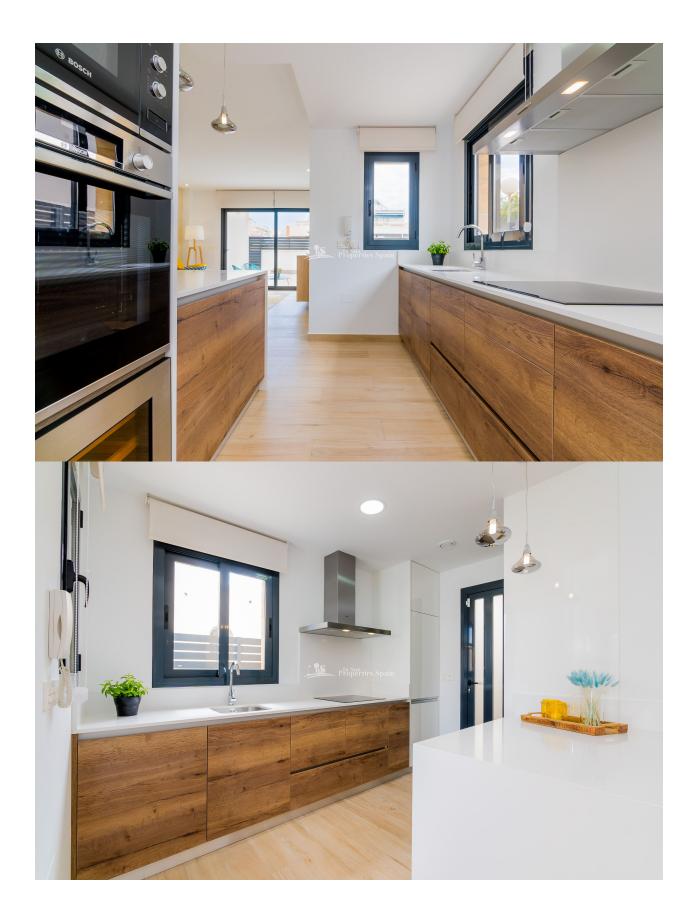

### DESCRIPTION

A stunning new development of Detached Villas close to the Habaneras Shopping Centre in TORREVIEJA. The development comprises of 9 exclusive Villas on one level or two level both with solarium (the two level with Salt Lake Views from the roof terrace). They form part of a community with communal pool and Tenis Court. The Model Eva is a one level Villa with solarium. Minimum 89'44m2 Villas with 3 bedrooms, 2 bathrooms on minimum 226m2 plots with private 3x5m pool, parking within the plot and the garden is finished with artificial grass and 3ft palm tree. Set on one level with modern open plan living/dining space, modern fitted kitchen with Bosch extractor fan, 3 bedrooms, 2 bathrooms, both with underfloor heating and a laundry area of 2m2 under the stairs leading up to the 81m2 roof solarium. The roof terrace is fininshed with shower, TV connection, waterpoints and lightpoints. In addition you have a 110l aerothermal boiler, pre-installation of AC, 33cm wide insulated walls, interior LED lighting and electric shutters. Located just off the N-332 minutes from the Habaneras Shopping Centre, Carrefour, the Police station and Torrevieja Aqua Park. Torrevieja is situated on the Costa Blanca, approximately 45 minutes south of Alicante airport and less than 4km to the beaches. The town is surrounded by excellent urbanisations, all with pools and beautiful gardens and the whole area enjoys fabulous beaches with fine sand and crystal clear waters. Torrevieja is voted by WHO (World Health Organisation) as one of the top 10 healthiest places in the world to live, this is due to the properties of the salt lakes.

### **KITCHEN**

- Open kitchen
- Equipped kitchen

HEATING

Parking no Cars: 1

Floor heating bathrooms