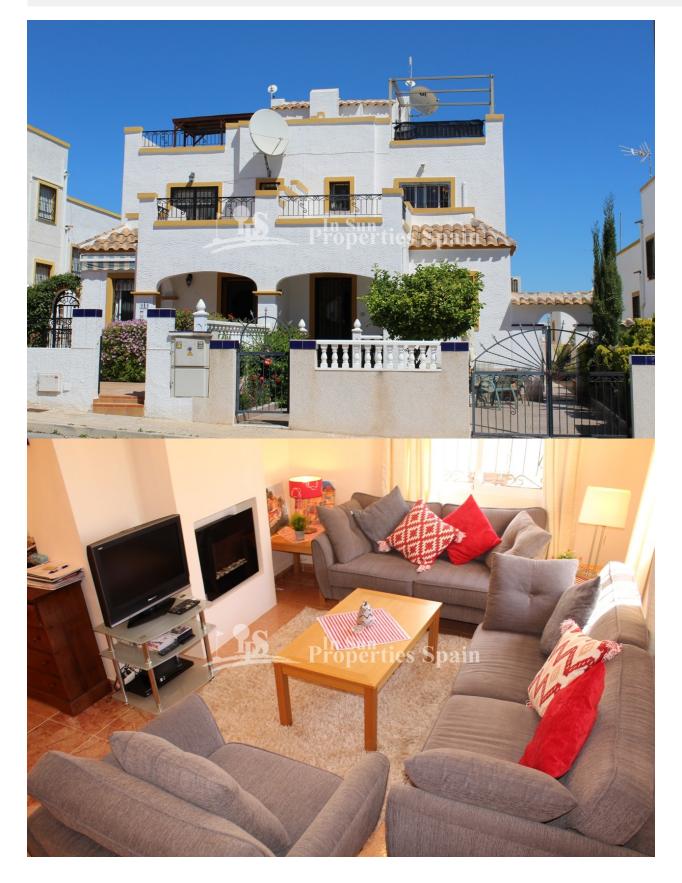

## DESCRIPTION

A short walk from the commercial centre of Via Park in Dream Hills,LOS ALTOS and only 5 minutes from the beaches of Punta Prima you will find this fantastic well priced 3 bedroom, 2 bathroom SOUTHWEST FACING Duplex. Distributed over two floors with nice moern furnishings and AC to the lounge and master bedroom. The accommodation comprises of a spacious open plan lounge with feature electric fire and dining room. A well appointed separate kitchen, 1 bedroom, plus a bathroom complete the ground floor and then to the first floor you will find 2 double bedrooms, one with terrace and a good size family bathroom. The first floor also gives access to a large rooftop solarium which provides stunning salt lake views. Externally there is a lovely 57m2 southwest facing private garden offering off street parking and storage. The property is part of a well established community which boasts 2 communal swimming pools and green areas. With its warm sense of community and only a short walk to shops, eateries and transport links this home provides all the elements for a relaxing stay. Urbanisation Dream Hills is a well established urbanisation situated 4km south of Torrevieja. A short drive from the fine sandy beaches of Punta Prima, La Zenia, and Campoamor. Alicante airport is just 40km north and Murica San Javier is approx 25km from the property. Don't let this dream pass you by!