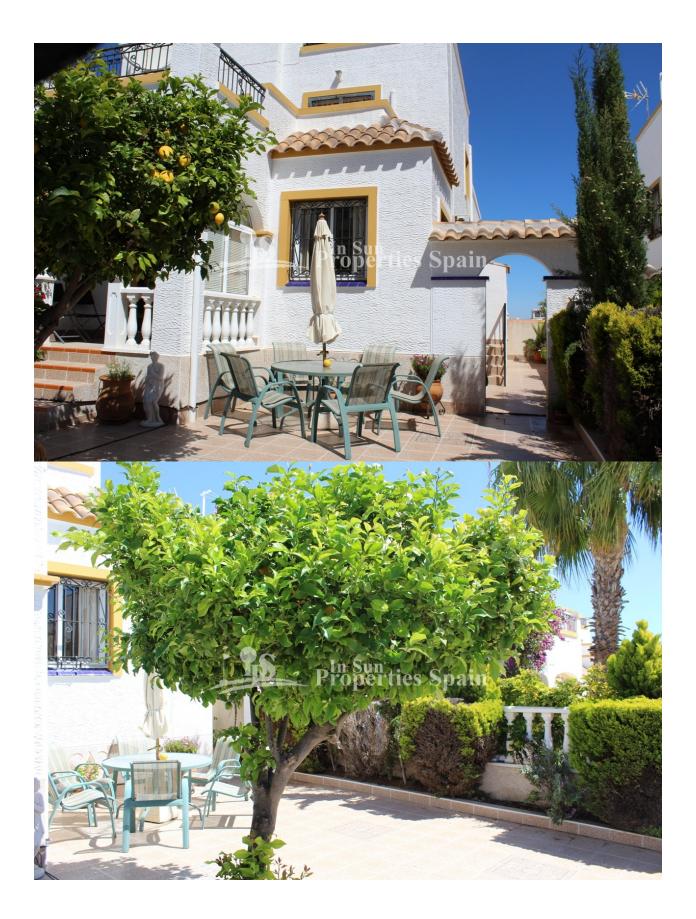

## DESCRIPTION

A short walk from the commercial centre of Via Park in Dream Hills,LOS ALTOS and only 5 minutes from the beaches of Punta Prima you will find this fantastic well priced 3 bedroom, 2 bathroom SOUTHWEST FACING Duplex. Distributed over two floors with nice moern furnishings and AC to the lounge and master bedroom. The accommodation comprises of a spacious open plan lounge with feature electric fire and dining room. A well appointed separate kitchen, 1 bedroom, plus a bathroom complete the ground floor and then to the first floor you will find 2 double bedrooms, one with terrace and a good size family bathroom. The first floor also gives access to a large rooftop solarium which provides stunning salt lake views. Externally there is a lovely 57m2 southwest facing private garden offering off street parking and storage. The property is part of a well established community which boasts 2 communal swimming pools and green areas. With its warm sense of community and only a short walk to shops, eateries and transport links this home provides all the elements for a relaxing stay. Urbanisation Dream Hills is a well established urbanisation situated 4km south of Torrevieja. A short drive from the fine sandy beaches of Punta Prima, La Zenia, and Campoamor. Alicante airport is just 40km north and Murica San Javier is approx 25km from the property. Don't let this dream pass you by!