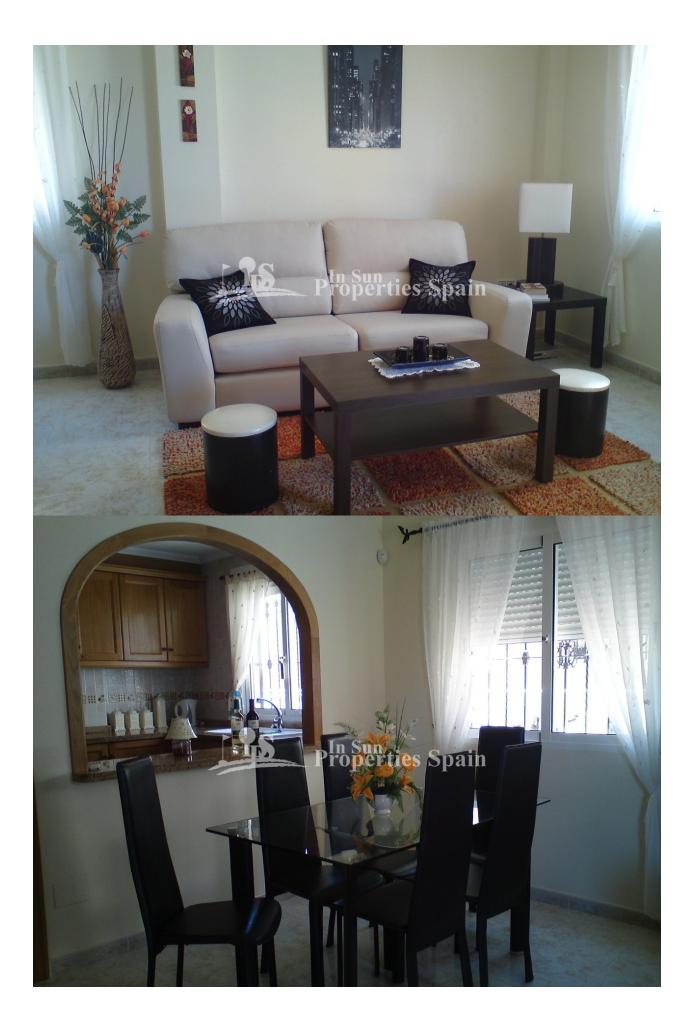

## DESCRIPTION

Located in El Barranco, Los Dolses, VILLAMARTIN is this superb 2 bedroom east/west facing Ground floor Bungalow in the popular Spa development of Vista Azul. Built about 10 years ago, the 98m2 property boasts an open plan lounge, dining area and fitted kitchen. There are two double bedrooms with fitted wardrobes, one with ensuite bathroom and a family bathroom. There is AC to the living room and bedrooms and parking within the plot. Externally you have plenty of outside space to enjoy the most of our wonderful Mediterranean climate, a part closed 25m2 private solarium, private 47m2 tiled garden and 6m2 terrace. Built by a developer well renowned for their attention to detail and unique spa developments, the owner of this property will have full use of the spa facilities including heated indoor and outdoor pool, jacuzzi, sauna, gym and childrens play area. \*NOTE: CANNOT GO TO THE NOTARY UNTIL OCT 2019!!\* Walking distance to amenities and a leisurely stroll across the pedestrian bridge to Zenia Boulevard and on to the beach. Villamartín offers a wide range of services. For over 40 years it has been a golf tourist attraction and as it is expected from a residential complex of this standard all services are fully developed. The area is also known to have one of the healthiest climates in the world. Villamartin is also very close to renowned high standard international school EI Limonar and La Zenia Boulevard - the newest shopping centre in our area and also the largest one in the Alicante region. At over 160,000m2 It offers more than 150 shops and services including a huge supermarket Alcampo, Leroy Merlin, Primark, Swarovski, Decathlon, Massimo Dutti, Zara, Stradivarius and much more. There are many commercial centers including the well know Villamartin Plaza and La Fuente Centre along with many restaurants, fashion

| STYLE                                              | AIRCONDITIONING                                           | DISTANCE TO :                                                                                                                             | ORIENTATION                                                                                                   |
|----------------------------------------------------|-----------------------------------------------------------|-------------------------------------------------------------------------------------------------------------------------------------------|---------------------------------------------------------------------------------------------------------------|
| <ul><li>Modern</li><li>Mediterranean</li></ul>     | <ul><li>Livingroom</li><li>Bedrooms</li></ul>             | Beach : 2 Km                                                                                                                              | North                                                                                                         |
|                                                    |                                                           | Airport: 50 Km                                                                                                                            |                                                                                                               |
|                                                    |                                                           | Town center : 1 Km                                                                                                                        |                                                                                                               |
| FURNITURE                                          | PARKING                                                   | ТАХ                                                                                                                                       | MAIN LIVING AREA                                                                                              |
| Furnished                                          | Parking no Cars: 1                                        | Community : 373 €                                                                                                                         | Bathroom en-suite                                                                                             |
|                                                    |                                                           | I.B.I : 220 €                                                                                                                             |                                                                                                               |
| FLOARING                                           | KITCHEN                                                   | GARDEN AND                                                                                                                                | EXTRA                                                                                                         |
| <ul><li>Tile floors</li><li>Stone floors</li></ul> | <ul><li> Open kitchen</li><li> Equipped kitchen</li></ul> | TERRACES                                                                                                                                  | <ul> <li>Indoor jacuzzi</li> </ul>                                                                            |
|                                                    |                                                           | <ul> <li>Covered terrace</li> <li>Open terrace</li> <li>Exterior lights</li> <li>Landscaped</li> <li>Lawn</li> <li>Stone walls</li> </ul> | <ul> <li>Built in wardrobes</li> <li>Alarm</li> <li>Reinforced door</li> <li>Double glazed windows</li> </ul> |