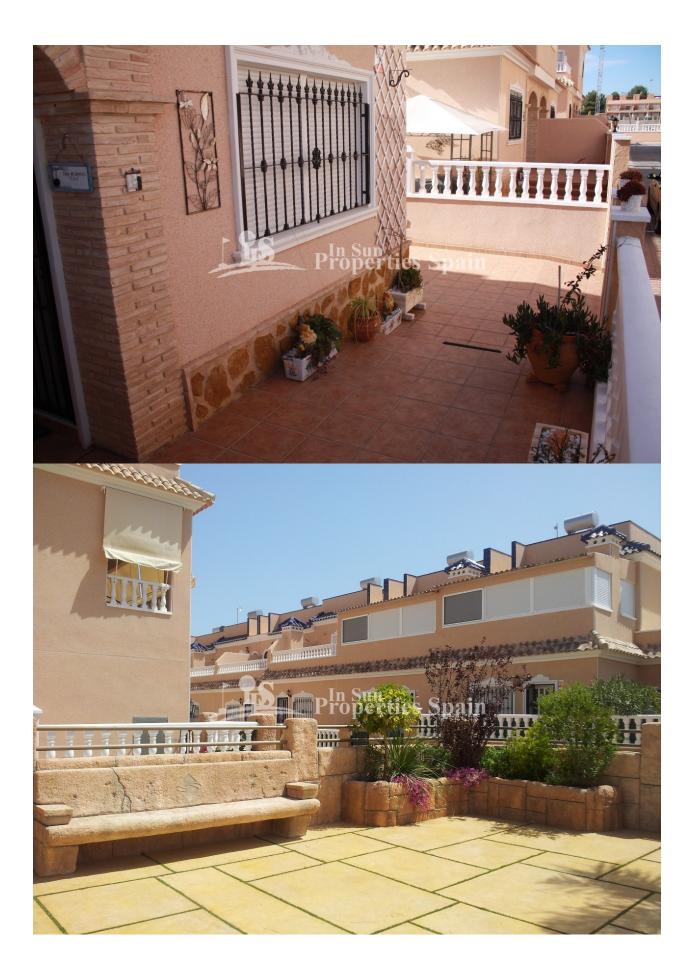

## DESCRIPTION

Located in El Barranco, Los Dolses, VILLAMARTIN is this superb 2 bedroom east/west facing Ground floor Bungalow in the popular Spa development of Vista Azul. Built about 10 years ago, the 98m2 property boasts an open plan lounge, dining area and fitted kitchen. There are two double bedrooms with fitted wardrobes, one with ensuite bathroom and a family bathroom. There is AC to the living room and bedrooms and parking within the plot. Externally you have plenty of outside space to enjoy the most of our wonderful Mediterranean climate, a part closed 25m2 private solarium, private 47m2 tiled garden and 6m2 terrace. Built by a developer well renowned for their attention to detail and unique spa developments, the owner of this property will have full use of the spa facilities including heated indoor and outdoor pool, jacuzzi, sauna, gym and childrens play area. \*NOTE: CANNOT GO TO THE NOTARY UNTIL OCT 2019!!\* Walking distance to amenities and a leisurely stroll across the pedestrian bridge to Zenia Boulevard and on to the beach. Villamartín offers a wide range of services. For over 40 years it has been a golf tourist attraction and as it is expected from a residential complex of this standard all services are fully developed. The area is also known to have one of the healthiest climates in the world. Villamartin is also very close to renowned high standard international school EI Limonar and La Zenia Boulevard - the newest shopping centre in our area and also the largest one in the Alicante region. At over 160,000m2 It offers more than 150 shops and services including a huge supermarket Alcampo, Leroy Merlin, Primark, Swarovski, Decathlon, Massimo Dutti, Zara, Stradivarius and much more. There are many commercial centers including the well know Villamartin Plaza and La Fuente Centre along with many restaurants, fashion

| STYLE                                              | AIRCONDITIONING                                           | DISTANCE TO :                                                                                                                             | ORIENTATION                                                                                                   |
|----------------------------------------------------|-----------------------------------------------------------|-------------------------------------------------------------------------------------------------------------------------------------------|---------------------------------------------------------------------------------------------------------------|
| <ul><li>Modern</li><li>Mediterranean</li></ul>     | <ul><li>Livingroom</li><li>Bedrooms</li></ul>             | Beach : 2 Km                                                                                                                              | North                                                                                                         |
|                                                    |                                                           | Airport: 50 Km                                                                                                                            |                                                                                                               |
|                                                    |                                                           | Town center : 1 Km                                                                                                                        |                                                                                                               |
| FURNITURE                                          | PARKING                                                   | ТАХ                                                                                                                                       | MAIN LIVING AREA                                                                                              |
| Furnished                                          | Parking no Cars: 1                                        | Community : 373 €                                                                                                                         | Bathroom en-suite                                                                                             |
|                                                    |                                                           | I.B.I : 220 €                                                                                                                             |                                                                                                               |
| FLOARING                                           | KITCHEN                                                   | GARDEN AND                                                                                                                                | EXTRA                                                                                                         |
| <ul><li>Tile floors</li><li>Stone floors</li></ul> | <ul><li> Open kitchen</li><li> Equipped kitchen</li></ul> | TERRACES                                                                                                                                  | <ul> <li>Indoor jacuzzi</li> </ul>                                                                            |
|                                                    |                                                           | <ul> <li>Covered terrace</li> <li>Open terrace</li> <li>Exterior lights</li> <li>Landscaped</li> <li>Lawn</li> <li>Stone walls</li> </ul> | <ul> <li>Built in wardrobes</li> <li>Alarm</li> <li>Reinforced door</li> <li>Double glazed windows</li> </ul> |