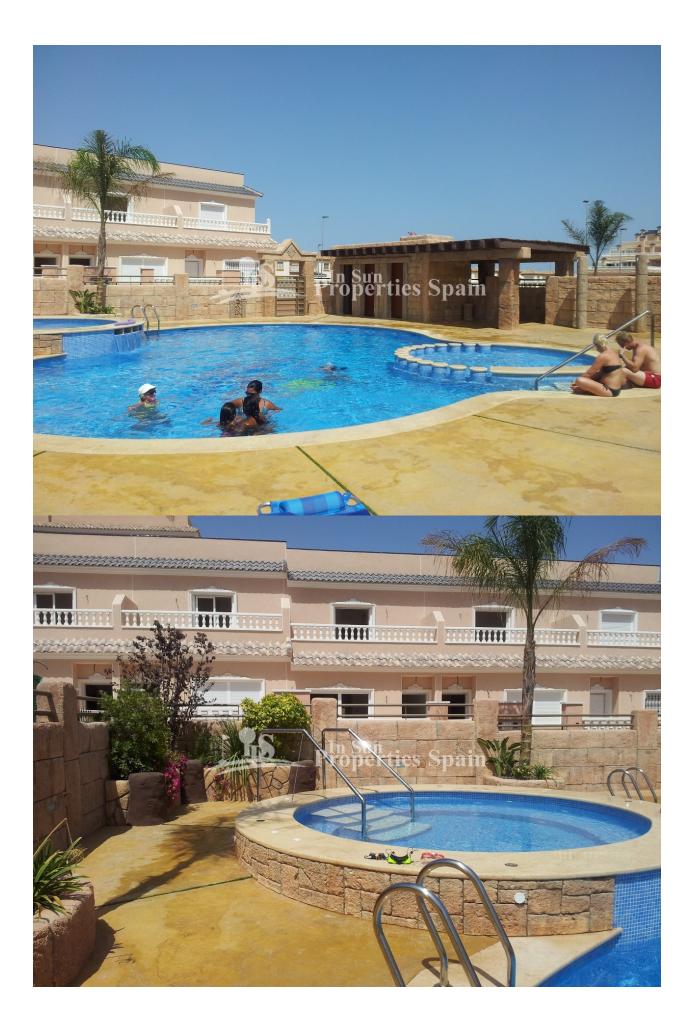

## DESCRIPTION

Located in El Barranco, Los Dolses, VILLAMARTIN is this superb 2 bedroom east/west facing Ground floor Bungalow in the popular Spa development of Vista Azul. Built about 10 years ago, the 98m2 property boasts an open plan lounge, dining area and fitted kitchen. There are two double bedrooms with fitted wardrobes, one with ensuite bathroom and a family bathroom. There is AC to the living room and bedrooms and parking within the plot. Externally you have plenty of outside space to enjoy the most of our wonderful Mediterranean climate, a part closed 25m2 private solarium, private 47m2 tiled garden and 6m2 terrace. Built by a developer well renowned for their attention to detail and unique spa developments, the owner of this property will have full use of the spa facilities including heated indoor and outdoor pool, jacuzzi, sauna, gym and childrens play area. \*NOTE: CANNOT GO TO THE NOTARY UNTIL OCT 2019!!\* Walking distance to amenities and a leisurely stroll across the pedestrian bridge to Zenia Boulevard and on to the beach. Villamartín offers a wide range of services. For over 40 years it has been a golf tourist attraction and as it is expected from a residential complex of this standard all services are fully developed. The area is also known to have one of the healthiest climates in the world. Villamartin is also very close to renowned high standard international school EI Limonar and La Zenia Boulevard - the newest shopping centre in our area and also the largest one in the Alicante region. At over 160,000m2 It offers more than 150 shops and services including a huge supermarket Alcampo, Leroy Merlin, Primark, Swarovski, Decathlon, Massimo Dutti, Zara, Stradivarius and much more. There are many commercial centers including the well know Villamartin Plaza and La Fuente Centre along with many restaurants, fashion