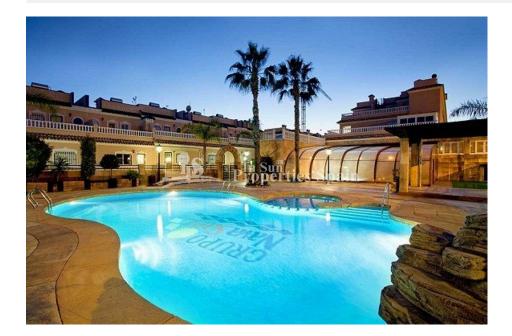

## DESCRIPTION

Located in El Barranco, Los Dolses, VILLAMARTIN is this superb 2 bedroom east/west facing Ground floor Bungalow in the popular Spa development of Vista Azul. Built about 10 years ago, the 98m2 property boasts an open plan lounge, dining area and fitted kitchen. There are two double bedrooms with fitted wardrobes, one with ensuite bathroom and a family bathroom. There is AC to the living room and bedrooms and parking within the plot. Externally you have plenty of outside space to enjoy the most of our wonderful Mediterranean climate, a part closed 25m2 private solarium, private 47m2 tiled garden and 6m2 terrace. Built by a developer well renowned for their attention to detail and unique spa developments, the owner of this property will have full use of the spa facilities including heated indoor and outdoor pool, jacuzzi, sauna, gym and childrens play area. \*NOTE: CANNOT GO TO THE NOTARY UNTIL OCT 2019!!\* Walking distance to amenities and a leisurely stroll across the pedestrian bridge to Zenia Boulevard and on to the beach. Villamartín offers a wide range of services. For over 40 years it has been a golf tourist attraction and as it is expected from a residential complex of this standard all services are fully developed. The area is also known to have one of the healthiest climates in the world. Villamartin is also very close to renowned high standard international school EI Limonar and La Zenia Boulevard - the newest shopping centre in our area and also the largest one in the Alicante region. At over 160,000m2 It offers more than 150 shops and services including a huge supermarket Alcampo, Leroy Merlin, Primark, Swarovski, Decathlon, Massimo Dutti, Zara, Stradivarius and much more. There are many commercial centers including the well know Villamartin Plaza and La Fuente Centre along with many restaurants, fashion