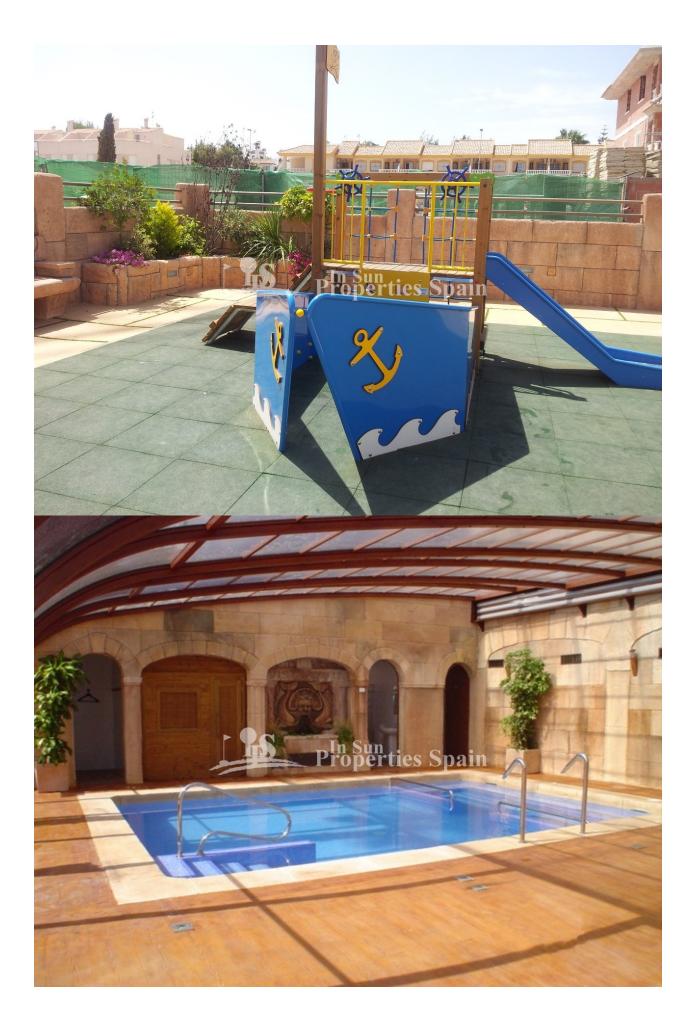

## DESCRIPTION

Located in El Barranco, Los Dolses, VILLAMARTIN is this superb 2 bedroom east/west facing Ground floor Bungalow in the popular Spa development of Vista Azul. Built about 10 years ago, the 98m2 property boasts an open plan lounge, dining area and fitted kitchen. There are two double bedrooms with fitted wardrobes, one with ensuite bathroom and a family bathroom. There is AC to the living room and bedrooms and parking within the plot. Externally you have plenty of outside space to enjoy the most of our wonderful Mediterranean climate, a part closed 25m2 private solarium, private 47m2 tiled garden and 6m2 terrace. Built by a developer well renowned for their attention to detail and unique spa developments, the owner of this property will have full use of the spa facilities including heated indoor and outdoor pool, jacuzzi, sauna, gym and childrens play area. \*NOTE: CANNOT GO TO THE NOTARY UNTIL OCT 2019!!\* Walking distance to amenities and a leisurely stroll across the pedestrian bridge to Zenia Boulevard and on to the beach. Villamartín offers a wide range of services. For over 40 years it has been a golf tourist attraction and as it is expected from a residential complex of this standard all services are fully developed. The area is also known to have one of the healthiest climates in the world. Villamartin is also very close to renowned high standard international school EI Limonar and La Zenia Boulevard - the newest shopping centre in our area and also the largest one in the Alicante region. At over 160,000m2 It offers more than 150 shops and services including a huge supermarket Alcampo, Leroy Merlin, Primark, Swarovski, Decathlon, Massimo Dutti, Zara, Stradivarius and much more. There are many commercial centers including the well know Villamartin Plaza and La Fuente Centre along with many restaurants, fashion