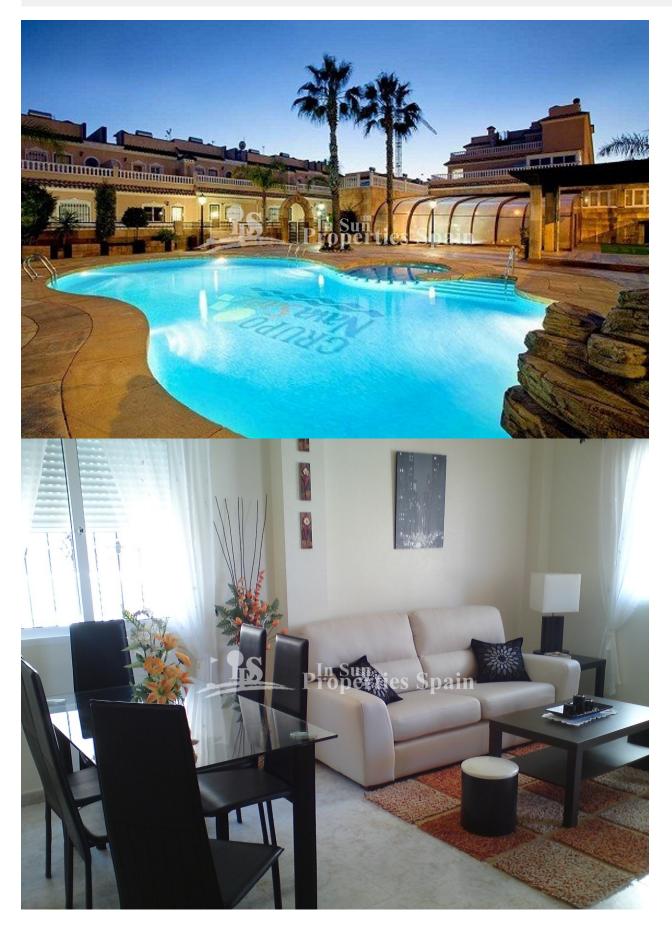

## DESCRIPTION

Located in El Barranco, Los Dolses, VILLAMARTIN is this superb 2 bedroom east/west facing Ground floor Bungalow in the popular Spa development of Vista Azul. Built about 10 years ago, the 98m2 property boasts an open plan lounge, dining area and fitted kitchen. There are two double bedrooms with fitted wardrobes, one with ensuite bathroom and a family bathroom. There is AC to the living room and bedrooms and parking within the plot. Externally you have plenty of outside space to enjoy the most of our wonderful Mediterranean climate, a part closed 25m2 private solarium, private 47m2 tiled garden and 6m2 terrace. Built by a developer well renowned for their attention to detail and unique spa developments, the owner of this property will have full use of the spa facilities including heated indoor and outdoor pool, jacuzzi, sauna, gym and childrens play area. \*NOTE: CANNOT GO TO THE NOTARY UNTIL OCT 2019!!\* Walking distance to amenities and a leisurely stroll across the pedestrian bridge to Zenia Boulevard and on to the beach. Villamartín offers a wide range of services. For over 40 years it has been a golf tourist attraction and as it is expected from a residential complex of this standard all services are fully developed. The area is also known to have one of the healthiest climates in the world. Villamartin is also very close to renowned high standard international school EI Limonar and La Zenia Boulevard - the newest shopping centre in our area and also the largest one in the Alicante region. At over 160,000m2 It offers more than 150 shops and services including a huge supermarket Alcampo, Leroy Merlin, Primark, Swarovski, Decathlon, Massimo Dutti, Zara, Stradivarius and much more. There are many commercial centers including the well know Villamartin Plaza and La Fuente Centre along with many restaurants, fashion