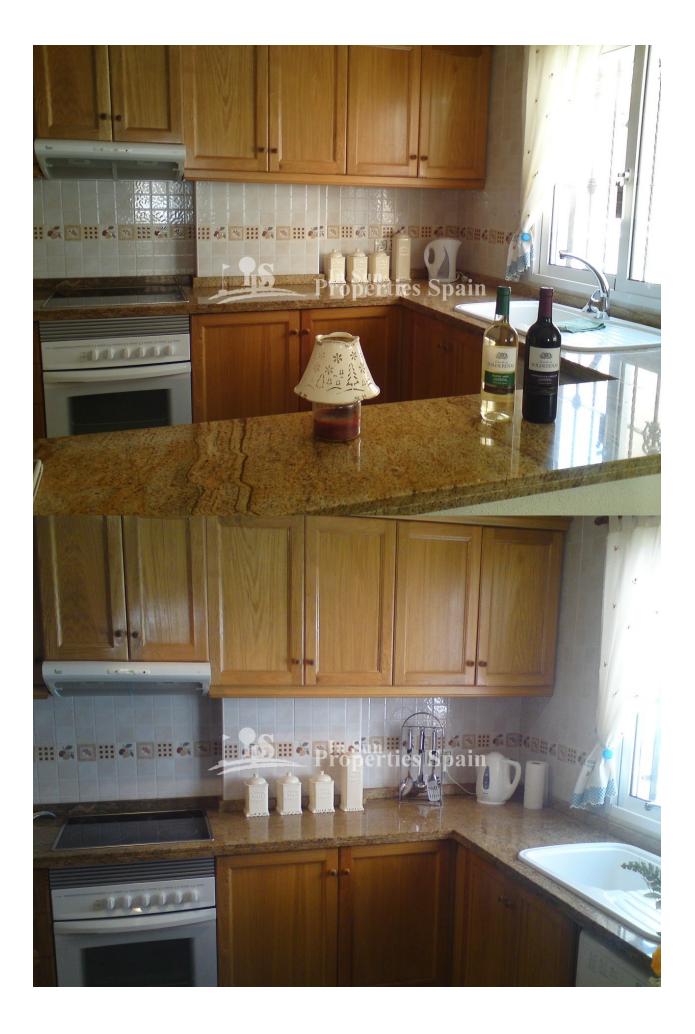

## DESCRIPTION

Located in El Barranco, Los Dolses, VILLAMARTIN is this superb 2 bedroom east/west facing Ground floor Bungalow in the popular Spa development of Vista Azul. Built about 10 years ago, the 98m2 property boasts an open plan lounge, dining area and fitted kitchen. There are two double bedrooms with fitted wardrobes, one with ensuite bathroom and a family bathroom. There is AC to the living room and bedrooms and parking within the plot. Externally you have plenty of outside space to enjoy the most of our wonderful Mediterranean climate, a part closed 25m2 private solarium, private 47m2 tiled garden and 6m2 terrace. Built by a developer well renowned for their attention to detail and unique spa developments, the owner of this property will have full use of the spa facilities including heated indoor and outdoor pool, jacuzzi, sauna, gym and childrens play area. \*NOTE: CANNOT GO TO THE NOTARY UNTIL OCT 2019!!\* Walking distance to amenities and a leisurely stroll across the pedestrian bridge to Zenia Boulevard and on to the beach. Villamartín offers a wide range of services. For over 40 years it has been a golf tourist attraction and as it is expected from a residential complex of this standard all services are fully developed. The area is also known to have one of the healthiest climates in the world. Villamartin is also very close to renowned high standard international school EI Limonar and La Zenia Boulevard - the newest shopping centre in our area and also the largest one in the Alicante region. At over 160,000m2 It offers more than 150 shops and services including a huge supermarket Alcampo, Leroy Merlin, Primark, Swarovski, Decathlon, Massimo Dutti, Zara, Stradivarius and much more. There are many commercial centers including the well know Villamartin Plaza and La Fuente Centre along with many restaurants, fashion

| STYLE                                              | AIRCONDITIONING                                           | DISTANCE TO :                                                                                                                             | ORIENTATION                                                                                                   |
|----------------------------------------------------|-----------------------------------------------------------|-------------------------------------------------------------------------------------------------------------------------------------------|---------------------------------------------------------------------------------------------------------------|
| <ul><li>Modern</li><li>Mediterranean</li></ul>     | <ul><li>Livingroom</li><li>Bedrooms</li></ul>             | Beach : 2 Km                                                                                                                              | North                                                                                                         |
|                                                    |                                                           | Airport: 50 Km                                                                                                                            |                                                                                                               |
|                                                    |                                                           | Town center : 1 Km                                                                                                                        |                                                                                                               |
| FURNITURE                                          | PARKING                                                   | ТАХ                                                                                                                                       | MAIN LIVING AREA                                                                                              |
| Furnished                                          | Parking no Cars: 1                                        | Community : 373 €                                                                                                                         | Bathroom en-suite                                                                                             |
|                                                    |                                                           | I.B.I : 220 €                                                                                                                             |                                                                                                               |
| FLOARING                                           | KITCHEN                                                   | GARDEN AND                                                                                                                                | EXTRA                                                                                                         |
| <ul><li>Tile floors</li><li>Stone floors</li></ul> | <ul><li> Open kitchen</li><li> Equipped kitchen</li></ul> | TERRACES                                                                                                                                  | <ul> <li>Indoor jacuzzi</li> </ul>                                                                            |
|                                                    |                                                           | <ul> <li>Covered terrace</li> <li>Open terrace</li> <li>Exterior lights</li> <li>Landscaped</li> <li>Lawn</li> <li>Stone walls</li> </ul> | <ul> <li>Built in wardrobes</li> <li>Alarm</li> <li>Reinforced door</li> <li>Double glazed windows</li> </ul> |