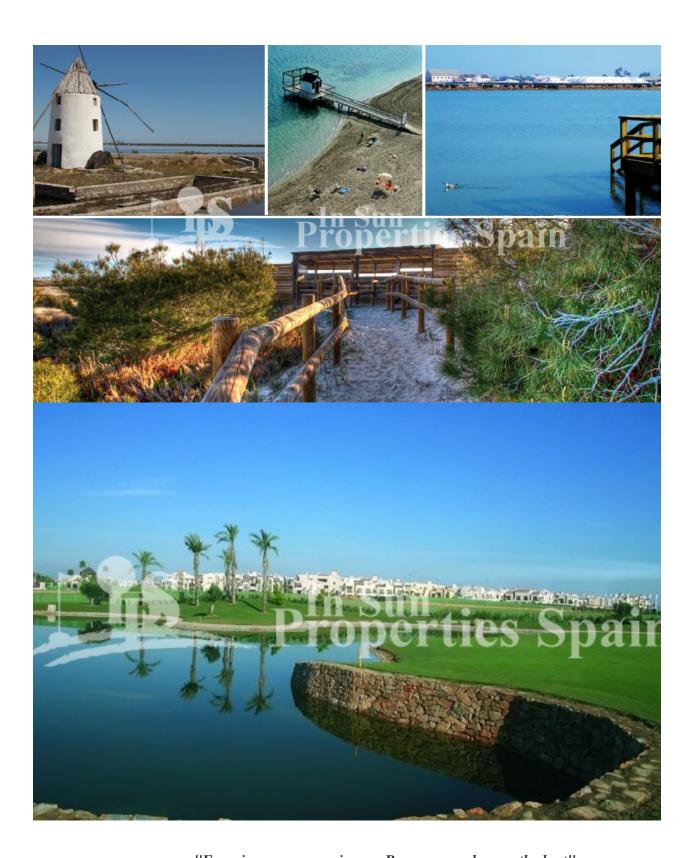

### DESCRIPTION

KEY READY. Residential Complex San Pedro Villas is located in the privileged area of ??Villa Alegría, in SAN PEDRO DEL PINATAR, a few meters from the best beaches of the Mar Menor and the Mediterranean Sea. Here you will find 12 Lovely 2 bedroom Bungalows on either the ground floor with garden (central from 149,000€ and corner from 165,000€) and top floor with large roof solarium (central from 165,000€ and corner from 169,000€). There is also a beautiful communal area with swimming pool to use on the Residential Complex. Optional Garage space €7,500. Situated in the town of SAN PEDRO DEL PINATAR and only a short walk (1200m) to the Mar Menor (Small Sea), Mediterranean Sea and Sports Complex. San Pedro del Pinatar is located in South Costa Blanca. The municipality is situated at the northern end of Murcia's Mediterranean coastline, the Costa Calida, and borders with the province of Alicante. The area is a very popular holiday destination, especially for Spaniards, who descend in the summer months from Madrid and other inland cities. The location is perfect for living all year as it is close to all amenities yet in a quiet area. Close to the School and Skate Park, perfect if you have children, Medical Centre and a number of International Restaurants. Even in winter the temperatures are generally quite mild and the main square has a good atmosphere within its restaurant and bars. There is a shop within 5 minutes walk or a supermarket just 5 minutes drive away.

# **DISTANCE TO:**

Beach: 1 Km

Airport: 30 Km

Town center : 1 Km