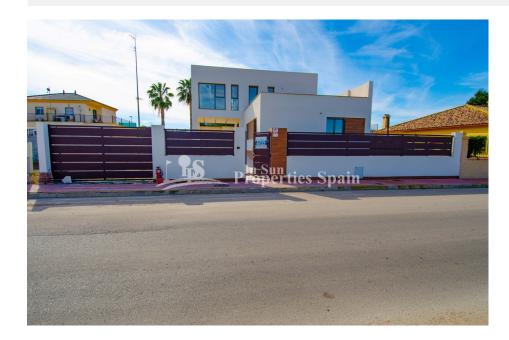

#### **DESCRIPTION**

New Key Ready Exclusive detached Villa in the charming Village of Daya Nueva. The spacious 259m2 Villa overlook agricultural land and boasts accommodation over two floors with roof solarium, covered terrace, private SOUTH FACING swimming pool and 120m2 unfinished basement. To the ground floor, of 101m2, you have an open plan lounge with floting staircase, dining area and modern, fully fitted american style kitchen. Utility room, two bedrooms, ull bathroom suite and 20m2 of terrace complete the ground level. To the first floor, of 41m2, you will find a bedroom with walk in closet, ensuite bathroom and private 35m2 sunny solarium. The 120m2 basement is unfinished with pre-installed water, lighting and sewage connections. There is closed parking, pre-installation of AC and electric shutters throughout. Daya Nueva is a rural village surrounded by orange and lemon groves. There is a municipal swimming pool, open in the summer months, a few bars and restaurants and a number of parks. Daya Nueva is just just 4km from the large Spanish town of Almoradi, 15km from the beaches of Guardamar, 30/35 minutes from both Alicante and Murcia, San Javier Airports, 15 minutes from San Isidro Train Station, 9km from La Marquesa Golf Course, 20 minutes from the Hospital and 15 minutes from both international and local schools