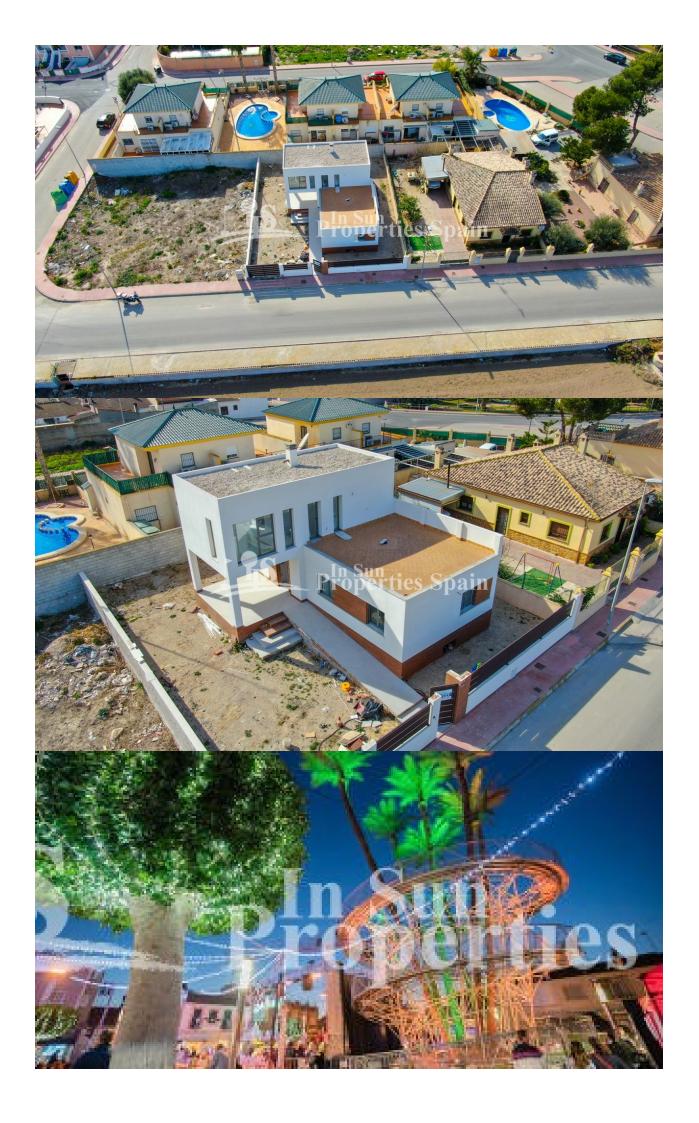

#### **DESCRIPTION**

New Key Ready Exclusive detached Villa in the charming Village of Daya Nueva. The spacious 259m2 Villa overlook agricultural land and boasts accommodation over two floors with roof solarium, covered terrace, private SOUTH FACING swimming pool and 120m2 unfinished basement. To the ground floor, of 101m2, you have an open plan lounge with floting staircase, dining area and modern, fully fitted american style kitchen. Utility room, two bedrooms, ull bathroom suite and 20m2 of terrace complete the ground level. To the first floor, of 41m2, you will find a bedroom with walk in closet, ensuite bathroom and private 35m2 sunny solarium. The 120m2 basement is unfinished with pre-installed water, lighting and sewage connections. There is closed parking, pre-installation of AC and electric shutters throughout. Daya Nueva is a rural village surrounded by orange and lemon groves. There is a municipal swimming pool, open in the summer months, a few bars and restaurants and a number of parks. Daya Nueva is just just 4km from the large Spanish town of Almoradi, 15km from the beaches of Guardamar, 30/35 minutes from both Alicante and Murcia, San Javier Airports, 15 minutes from San Isidro Train Station, 9km from La Marquesa Golf Course, 20 minutes from the Hospital and 15 minutes from both international and local schools