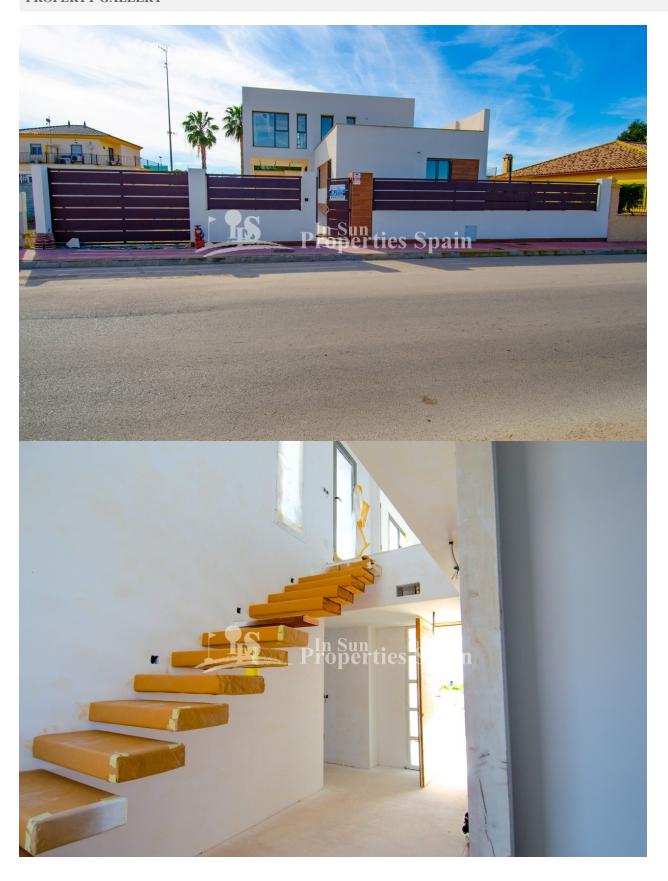

#### **DESCRIPTION**

New Key Ready Exclusive detached Villa in the charming Village of Daya Nueva. The spacious 259m2 Villa overlook agricultural land and boasts accommodation over two floors with roof solarium, covered terrace, private SOUTH FACING swimming pool and 120m2 unfinished basement. To the ground floor, of 101m2, you have an open plan lounge with floting staircase, dining area and modern, fully fitted american style kitchen. Utility room, two bedrooms, ull bathroom suite and 20m2 of terrace complete the ground level. To the first floor, of 41m2, you will find a bedroom with walk in closet, ensuite bathroom and private 35m2 sunny solarium. The 120m2 basement is unfinished with pre-installed water, lighting and sewage connections. There is closed parking, pre-installation of AC and electric shutters throughout. Daya Nueva is a rural village surrounded by orange and lemon groves. There is a municipal swimming pool, open in the summer months, a few bars and restaurants and a number of parks. Daya Nueva is just just 4km from the large Spanish town of Almoradi, 15km from the beaches of Guardamar, 30/35 minutes from both Alicante and Murcia, San Javier Airports, 15 minutes from San Isidro Train Station, 9km from La Marquesa Golf Course, 20 minutes from the Hospital and 15 minutes from both international and local schools