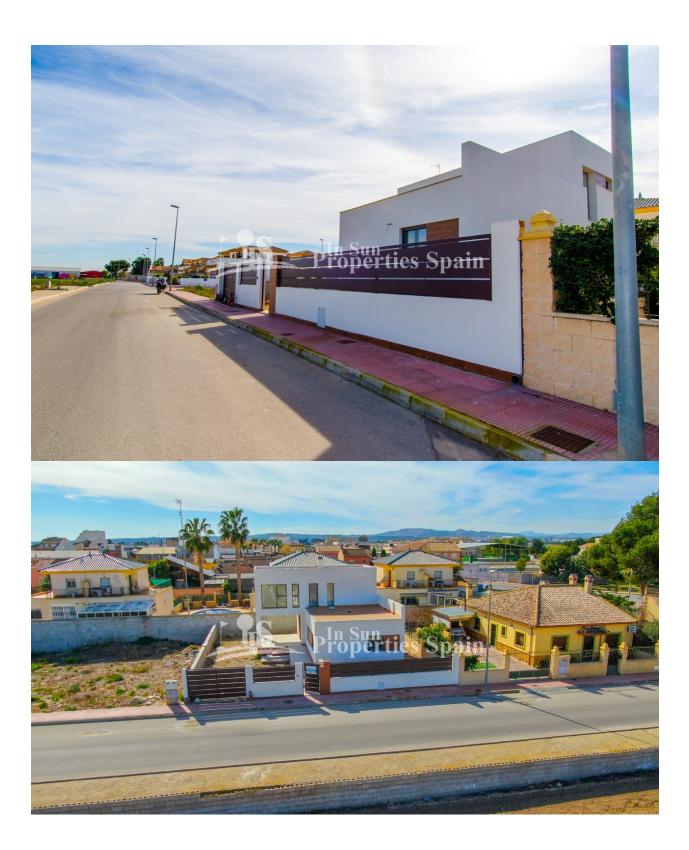

#### **DESCRIPTION**

New Key Ready Exclusive detached Villa in the charming Village of Daya Nueva. The spacious 259m2 Villa overlook agricultural land and boasts accommodation over two floors with roof solarium, covered terrace, private SOUTH FACING swimming pool and 120m2 unfinished basement. To the ground floor, of 101m2, you have an open plan lounge with floting staircase, dining area and modern, fully fitted american style kitchen. Utility room, two bedrooms, ull bathroom suite and 20m2 of terrace complete the ground level. To the first floor, of 41m2, you will find a bedroom with walk in closet, ensuite bathroom and private 35m2 sunny solarium. The 120m2 basement is unfinished with pre-installed water, lighting and sewage connections. There is closed parking, pre-installation of AC and electric shutters throughout. Daya Nueva is a rural village surrounded by orange and lemon groves. There is a municipal swimming pool, open in the summer months, a few bars and restaurants and a number of parks. Daya Nueva is just just 4km from the large Spanish town of Almoradi, 15km from the beaches of Guardamar, 30/35 minutes from both Alicante and Murcia, San Javier Airports, 15 minutes from San Isidro Train Station, 9km from La Marquesa Golf Course, 20 minutes from the Hospital and 15 minutes from both international and local schools