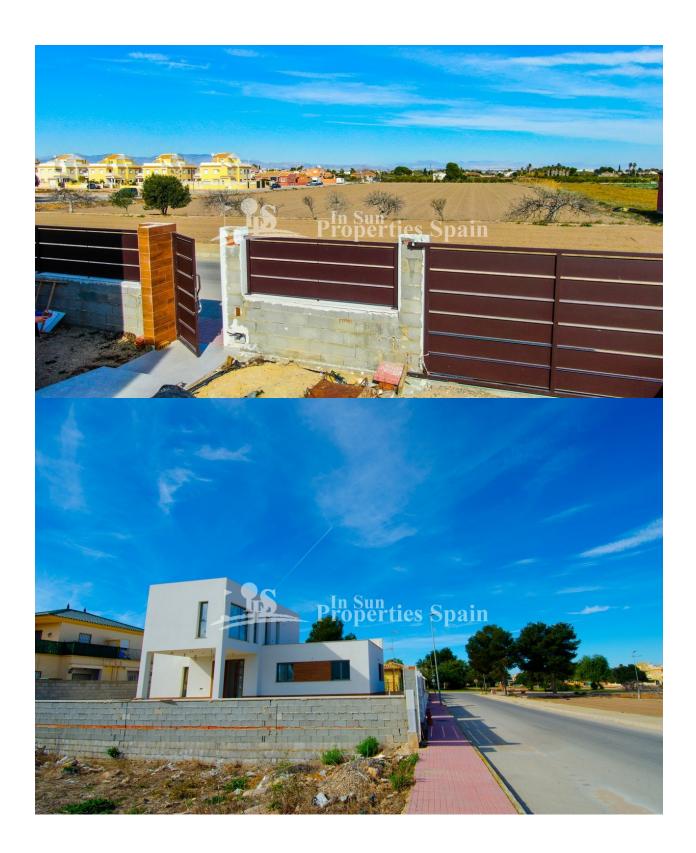

#### **DESCRIPTION**

New Key Ready Exclusive detached Villa in the charming Village of Daya Nueva. The spacious 259m2 Villa overlook agricultural land and boasts accommodation over two floors with roof solarium, covered terrace, private SOUTH FACING swimming pool and 120m2 unfinished basement. To the ground floor, of 101m2, you have an open plan lounge with floting staircase, dining area and modern, fully fitted american style kitchen. Utility room, two bedrooms, ull bathroom suite and 20m2 of terrace complete the ground level. To the first floor, of 41m2, you will find a bedroom with walk in closet, ensuite bathroom and private 35m2 sunny solarium. The 120m2 basement is unfinished with pre-installed water, lighting and sewage connections. There is closed parking, pre-installation of AC and electric shutters throughout. Daya Nueva is a rural village surrounded by orange and lemon groves. There is a municipal swimming pool, open in the summer months, a few bars and restaurants and a number of parks. Daya Nueva is just just 4km from the large Spanish town of Almoradi, 15km from the beaches of Guardamar, 30/35 minutes from both Alicante and Murcia, San Javier Airports, 15 minutes from San Isidro Train Station, 9km from La Marquesa Golf Course, 20 minutes from the Hospital and 15 minutes from both international and local schools