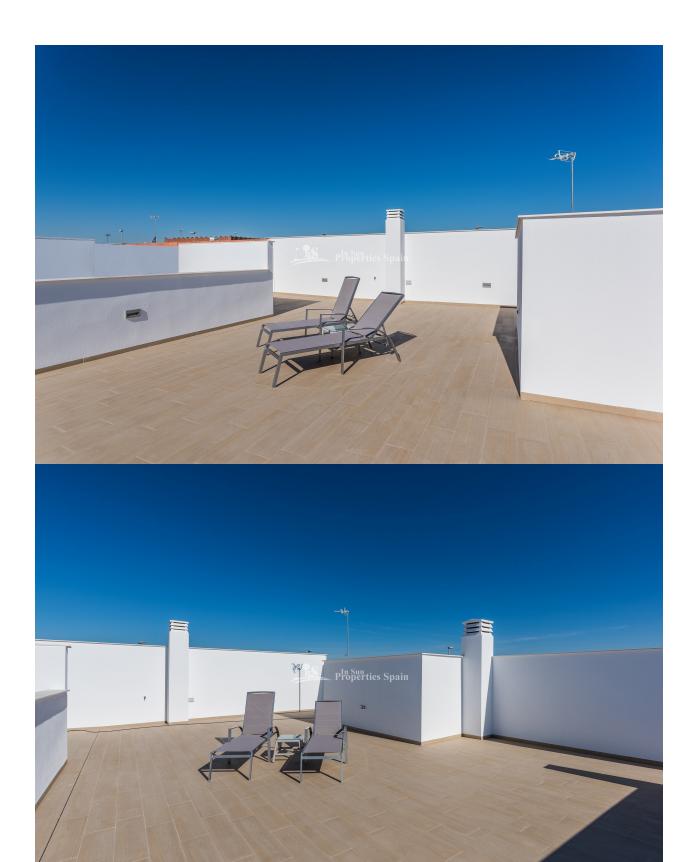

## **GARDEN AND TERRACES**

- Open terrace Automatic watering system
- Stone walls
- Private garden