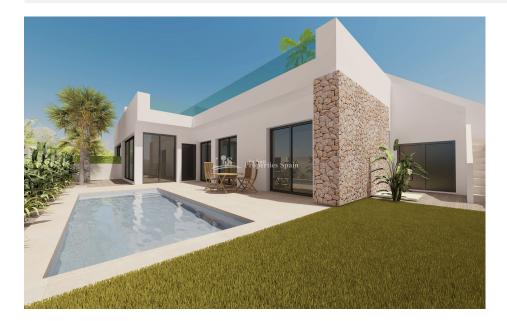

### **DESCRIPTION**

This is a new group of Modern detached villas, on one and two floors, located in PILAR DE LA HORADADA. The villas, with modern lines, have 2 or 3 bedrooms and 2 or 3 bathrooms, depending on the model. They are delivered with kitchen appliances (oven, hob, extractor, microwave and friedge/freezer), Pre-installation of AC, Garden with irrigation system, LED lighting, ROCA bathroom Suites and private swimming pool. This is a 2 bed, 2 bath, 74m2 Villa distributed over one level on a 112m2 plot. There are other options available. Enquire for more information. Delivery in 6 months from reservation. Santiago de la Ribera is a pretty village in Mar Menor, Costa Cálida. Within 3km of the stunning beaches where you can enjoy the warm waters of the Mar Menor, which attract crowds of tourists every year in search of relaxation and leisure. Its excellent situation makes easy to get to Cartagena, Murcia and Orihuela Costa. RMU-Corvera airport is only 35 minutes away. It has a wide range of hotels and restaurants, and a very rich local gastronomy. Dos Mares centro commercial us just 10 minutes away.

## **GARDEN AND TERRACES**

- Open terrace Automatic watering system
- Stone walls
- Private garden