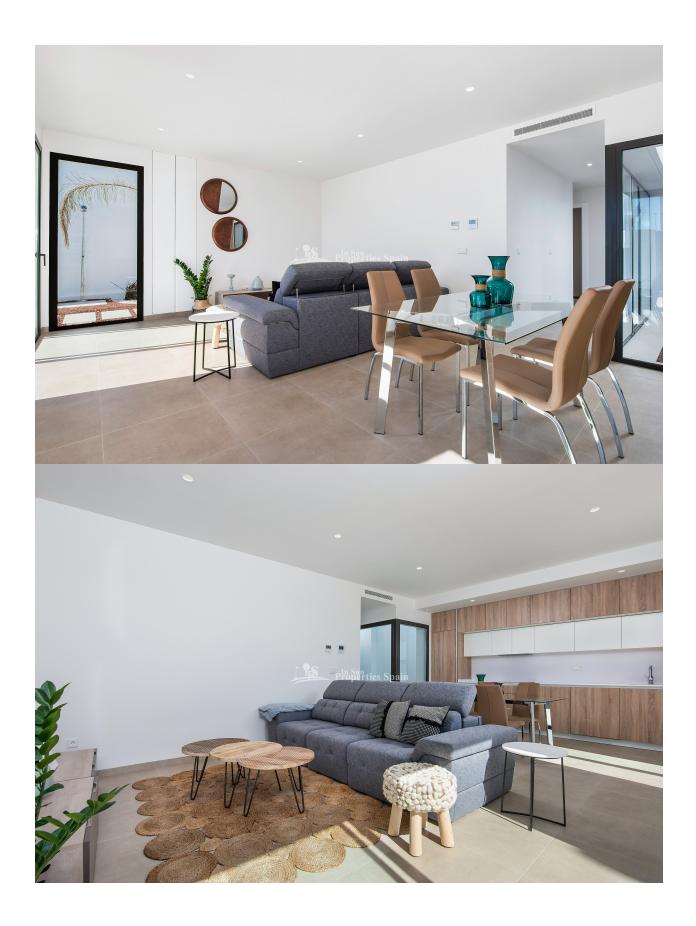

### **DESCRIPTION**

This is a new group of Modern detached villas, on one and two floors, located in PILAR DE LA HORADADA. The villas, with modern lines, have 2 or 3 bedrooms and 2 or 3 bathrooms, depending on the model. They are delivered with kitchen appliances (oven, hob, extractor, microwave and friedge/freezer), Pre-installation of AC, Garden with irrigation system, LED lighting, ROCA bathroom Suites and private swimming pool. This is a 2 bed, 2 bath, 74m2 Villa distributed over one level on a 112m2 plot. There are other options available. Enquire for more information. Delivery in 6 months from reservation. Santiago de la Ribera is a pretty village in Mar Menor, Costa Cálida. Within 3km of the stunning beaches where you can enjoy the warm waters of the Mar Menor, which attract crowds of tourists every year in search of relaxation and leisure. Its excellent situation makes easy to get to Cartagena, Murcia and Orihuela Costa. RMU-Corvera airport is only 35 minutes away. It has a wide range of hotels and restaurants, and a very rich local gastronomy. Dos Mares centro commercial us just 10 minutes away.

# **FURNITURE**

Not furnished

### **KITCHEN**

- Open kitchen
- Equipped kitchen