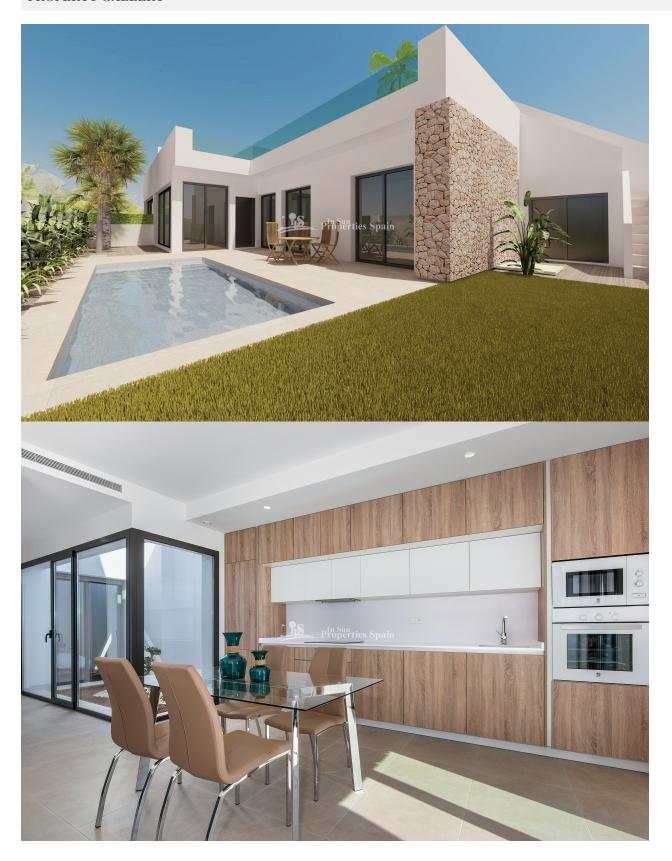

### **DESCRIPTION**

This is a new group of Modern detached villas, on one and two floors, located in PILAR DE LA HORADADA. The villas, with modern lines, have 2 or 3 bedrooms and 2 or 3 bathrooms, depending on the model. They are delivered with kitchen appliances (oven, hob, extractor, microwave and friedge/freezer), Pre-installation of AC, Garden with irrigation system, LED lighting, ROCA bathroom Suites and private swimming pool. This is a 2 bed, 2 bath, 74m2 Villa distributed over one level on a 112m2 plot. There are other options available. Enquire for more information. Delivery in 6 months from reservation. Santiago de la Ribera is a pretty village in Mar Menor, Costa Cálida. Within 3km of the stunning beaches where you can enjoy the warm waters of the Mar Menor, which attract crowds of tourists every year in search of relaxation and leisure. Its excellent situation makes easy to get to Cartagena, Murcia and Orihuela Costa. RMU-Corvera airport is only 35 minutes away. It has a wide range of hotels and restaurants, and a very rich local gastronomy. Dos Mares centro commercial us just 10 minutes away.

## **GARDEN AND TERRACES**

- Open terrace Automatic watering system
- Stone walls
- Private garden

### **KITCHEN**

- Open kitchen
- Equipped kitchen