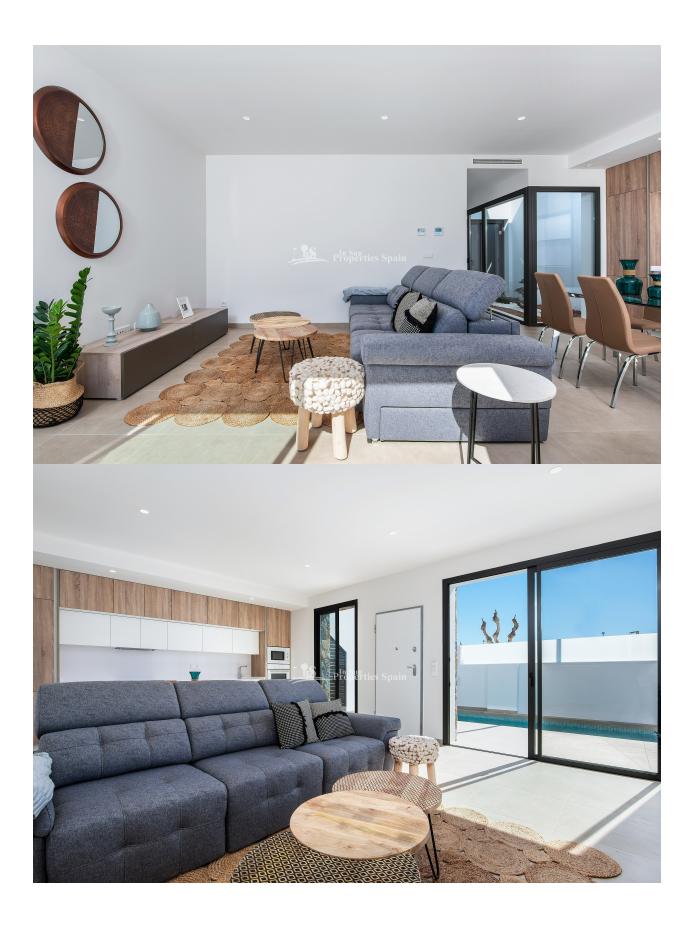

### **DESCRIPTION**

This is a new group of Modern detached villas, on one and two floors, located in PILAR DE LA HORADADA. The villas, with modern lines, have 2 or 3 bedrooms and 2 or 3 bathrooms, depending on the model. They are delivered with kitchen appliances (oven, hob, extractor, microwave and friedge/freezer), Pre-installation of AC, Garden with irrigation system, LED lighting, ROCA bathroom Suites and private swimming pool. This is a 2 bed, 2 bath, 74m2 Villa distributed over one level on a 112m2 plot. There are other options available. Enquire for more information. Delivery in 6 months from reservation. Santiago de la Ribera is a pretty village in Mar Menor, Costa Cálida. Within 3km of the stunning beaches where you can enjoy the warm waters of the Mar Menor, which attract crowds of tourists every year in search of relaxation and leisure. Its excellent situation makes easy to get to Cartagena, Murcia and Orihuela Costa. RMU-Corvera airport is only 35 minutes away. It has a wide range of hotels and restaurants, and a very rich local gastronomy. Dos Mares centro commercial us just 10 minutes away.

# **FURNITURE**

Not furnished

## **GARDEN AND TERRACES**

- Open terrace Automatic watering system
- Stone walls
- Private garden