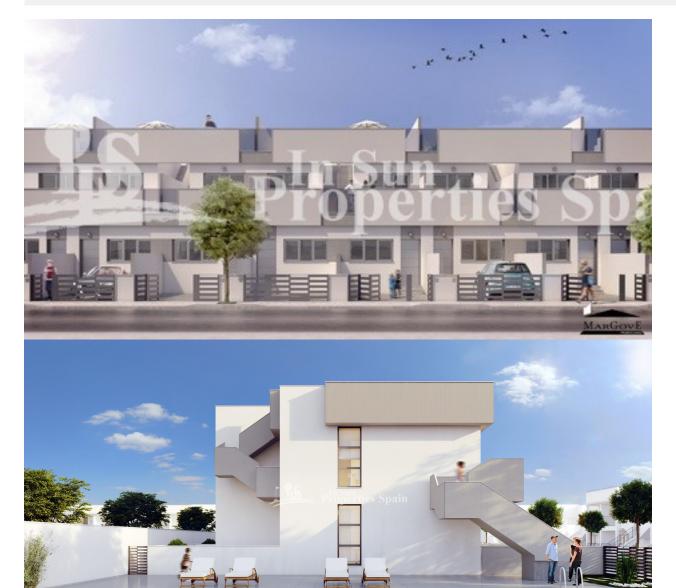

## DESCRIPTION

Located a little over a 5 minute walk from the beaches of the Mar Menor and close to Dos Mares Commercial centre is this new development in SANTIAGO DE LA RIBERA. The development offers 3 bed 2 bath Townhouses of approx 97m2 (central or corner) in a lovely residential development with community swimming pool. The plots feature off street parking and ample outside space to entertain family and friends. Set over two floors the accommodation distributes as; Ground floor with open plan living/dining area, modern fitted kitchen, one bedroom with terrace and a bathroom. The first floor has two further bedrooms, one with balcony, a family bathroom and access to the 39'39m2 roof solarium. The community has nice gardens and a communal pool. The development is in a central location just 10 minutes from the centres of Lo Pagan and La Ribera, less than 10 minutes to the Marina of La Ribera, 10 minutes from Sporting facilities, 15 minutes from a number of prestigeous Golf Courses, 5 minutes from the famous Mud Baths, 15 minutes from the Train station at Balsicas with connections through to Madrid and 30 minutes from the Historic Cities of Murcia and Cartagena. Delivery December 2019.