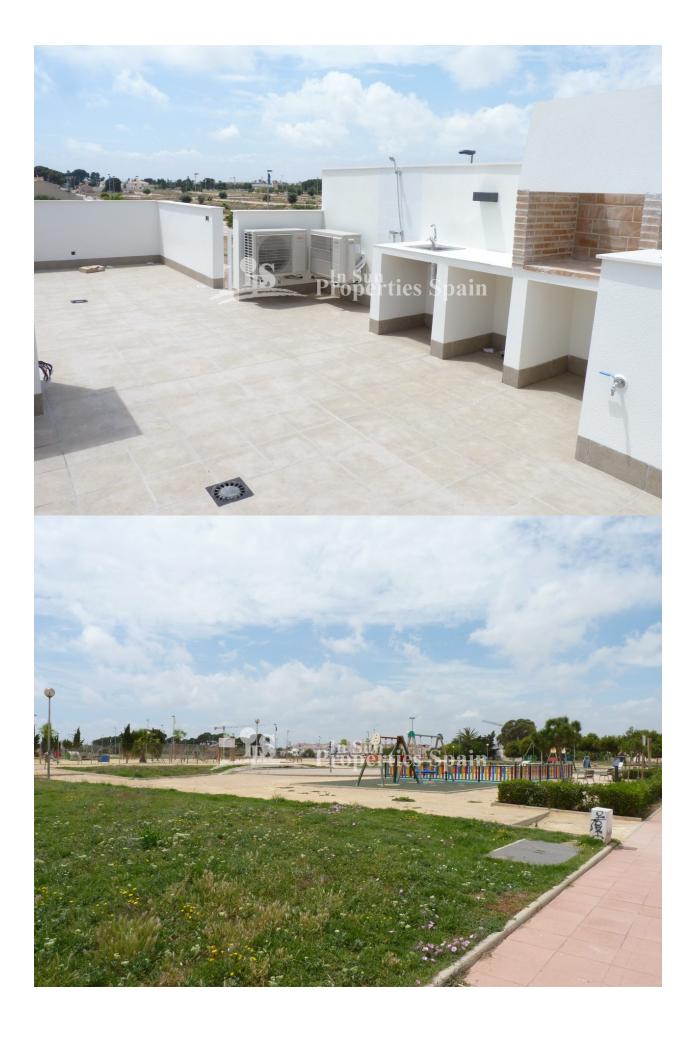

## DESCRIPTION

Located a little over a 5 minute walk from the beaches of the Mar Menor and close to Dos Mares Commercial centre is this new development in SANTIAGO DE LA RIBERA. The development offers 3 bed 2 bath Townhouses of approx 97m2 (central or corner) in a lovely residential development with community swimming pool. The plots feature off street parking and ample outside space to entertain family and friends. Set over two floors the accommodation distributes as; Ground floor with open plan living/dining area, modern fitted kitchen, one bedroom with terrace and a bathroom. The first floor has two further bedrooms, one with balcony, a family bathroom and access to the 39'39m2 roof solarium. The community has nice gardens and a communal pool. The development is in a central location just 10 minutes from the centres of Lo Pagan and La Ribera, less than 10 minutes to the Marina of La Ribera, 10 minutes from Sporting facilities, 15 minutes from a number of prestigeous Golf Courses, 5 minutes from the famous Mud Baths, 15 minutes from the Train station at Balsicas with connections through to Madrid and 30 minutes from the Historic Cities of Murcia and Cartagena. Delivery December 2019.