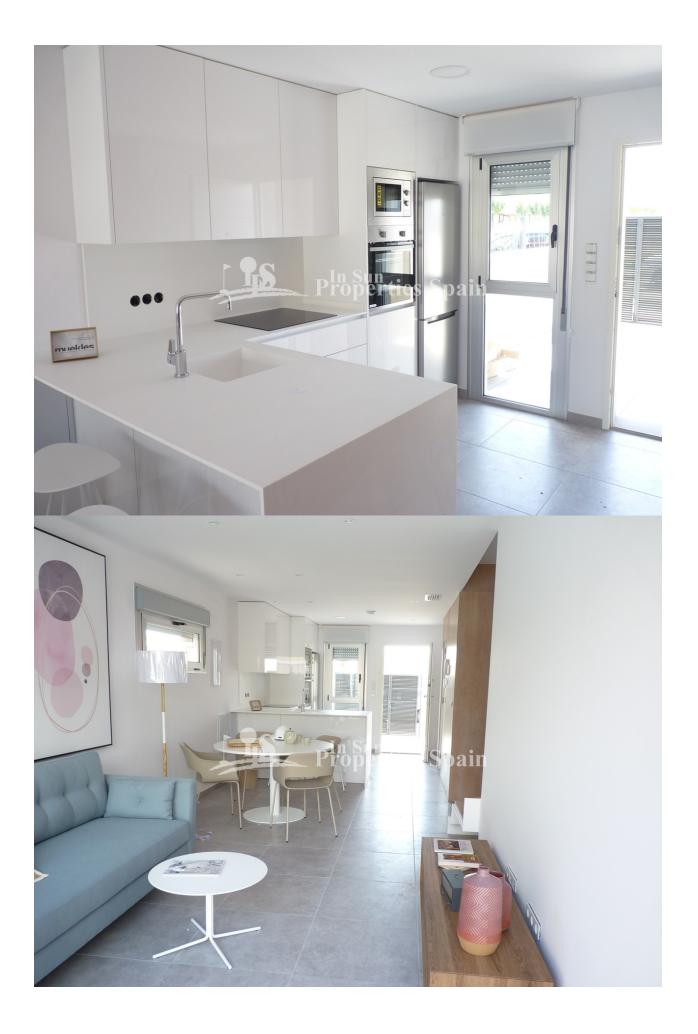

## DESCRIPTION

Located a little over a 5 minute walk from the beaches of the Mar Menor and close to Dos Mares Commercial centre is this new development in SANTIAGO DE LA RIBERA. The development offers 3 bed 2 bath Townhouses of approx 97m2 (central or corner) in a lovely residential development with community swimming pool. The plots feature off street parking and ample outside space to entertain family and friends. Set over two floors the accommodation distributes as; Ground floor with open plan living/dining area, modern fitted kitchen, one bedroom with terrace and a bathroom. The first floor has two further bedrooms, one with balcony, a family bathroom and access to the 39'39m2 roof solarium. The community has nice gardens and a communal pool. The development is in a central location just 10 minutes from the centres of Lo Pagan and La Ribera, less than 10 minutes to the Marina of La Ribera, 10 minutes from Sporting facilities, 15 minutes from a number of prestigeous Golf Courses, 5 minutes from the famous Mud Baths, 15 minutes from the Train station at Balsicas with connections through to Madrid and 30 minutes from the Historic Cities of Murcia and Cartagena. Delivery December 2019.