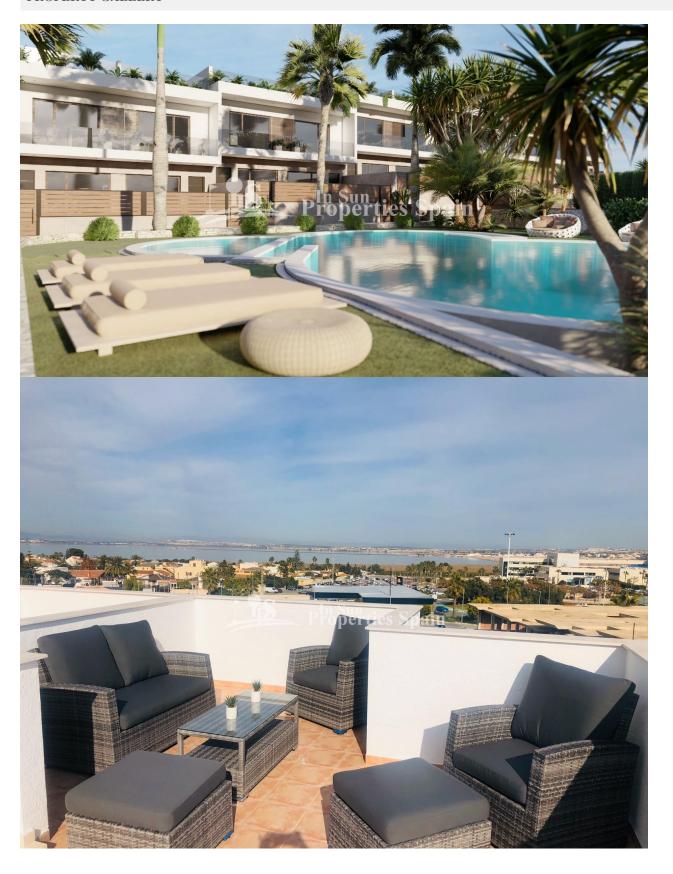

#### **DESCRIPTION**

Residential "Los Altos de la Laguna", is located in LOS BALCONES, TORREVIEJA, an area of villas, residential and parks, 5 minutes walk from the University Hospital of Torrevieja, Hotel Doña Monse, Parque de los Balcones, Cafes, pharmacies and supermarkets. The Residential consists of 72 Duplexes, 17 with 3 bedrooms, 2 bathrooms and 55 with 3 bedrooms and 3 bathrooms, both with 2 small terraces, patio, independent kitchen, solarium and garage space. The common areas have landscaped areas and a 193m2 pool with a stainless steel waterfall and palm trees. Available are the TYPE A duplex houses with panoramic views of the sea, the salt flats and the Rosa de Torrevieja lagoon from its solarium. The classic style homes are delivered with the following qualities; a fully furnished kitchen with high and low cabinets, as well as an electric boiler. All the taps are included, which guarantees low consumption and porcelain toilets. Telephone and telecommunications sockets. Pre-installation of air conditioning through ducts in living room and bedroom. Depending on the orientation of the house, it has a private garage space or an assigned parking space at one of the entrances to the Residential. These duplexes have been separated with imitation wood aluminum slats as well as their blinds. Smooth paint throughout the house, acoustic thermal insulation with 8 cm thick polyurethane spray. Exterior finishes with stucco and porcelain tiles, it also has a planter in a solarium. The house has a total area of 134.23m2, a build of 74.79m2, a solarium of 43.79m2, a patio of 3.55m2, parking of 12 m2