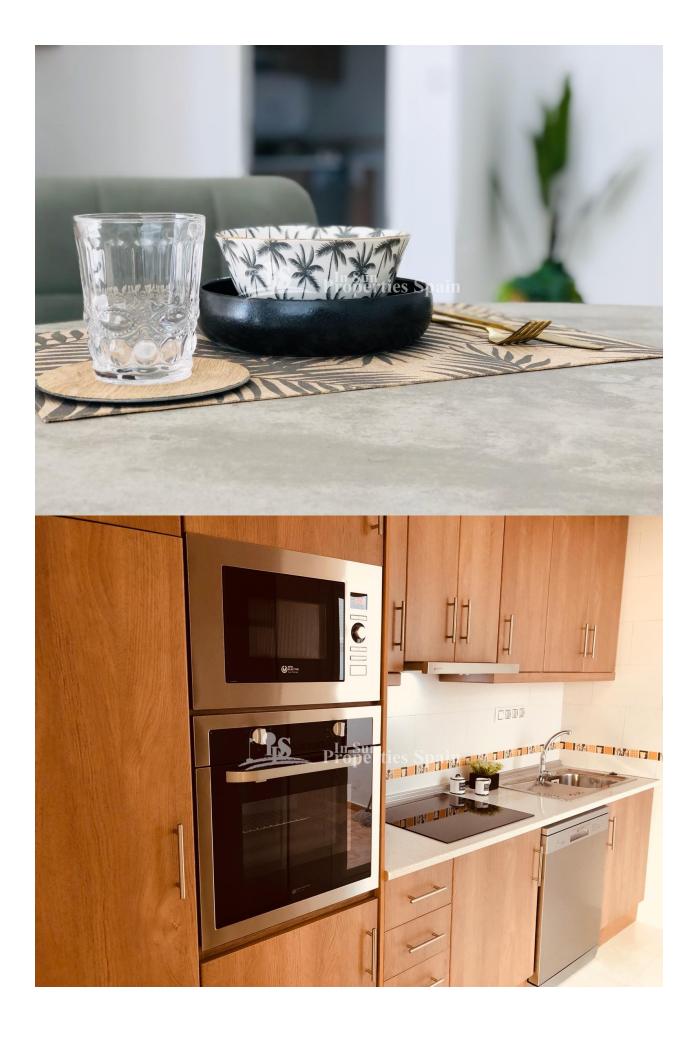

on wood aluminum slats as well as their blinds. Smooth paint throughout the house, acoustic thermal insulation with 8 cm thick polyurethane spray. Exterior finishes with stucco and porcelain tiles, it also has a planter in a solarium. The house has a total area of 134.23m2, a build of 74.79m2, a solarium of 43.79m2, a patio of 3.55m2, parking of 12 m2

### **STYLE**

Modern

**PARKING** 

Contemporary

Parking no Cars: 1

# **VIEWS**

**FLOARING** 

Tile floorsStone floors

• Panoramic views

### **DISTANCE TO:**

Beach : 3 Km

Airport: 50 Km

Town center : 3 Km

#### **KITCHEN**

- Closed kitchen
- Equipped kitchen

# ORIENTATION

South East West

# GARDEN AND TERRACES

- Open terrace
- Landscaped
- Stone walls
- Private garden
- Communal Garden

#### **EXTRA**

• Built in wardrobes



















"Experience our experience - Because you deserve the best"