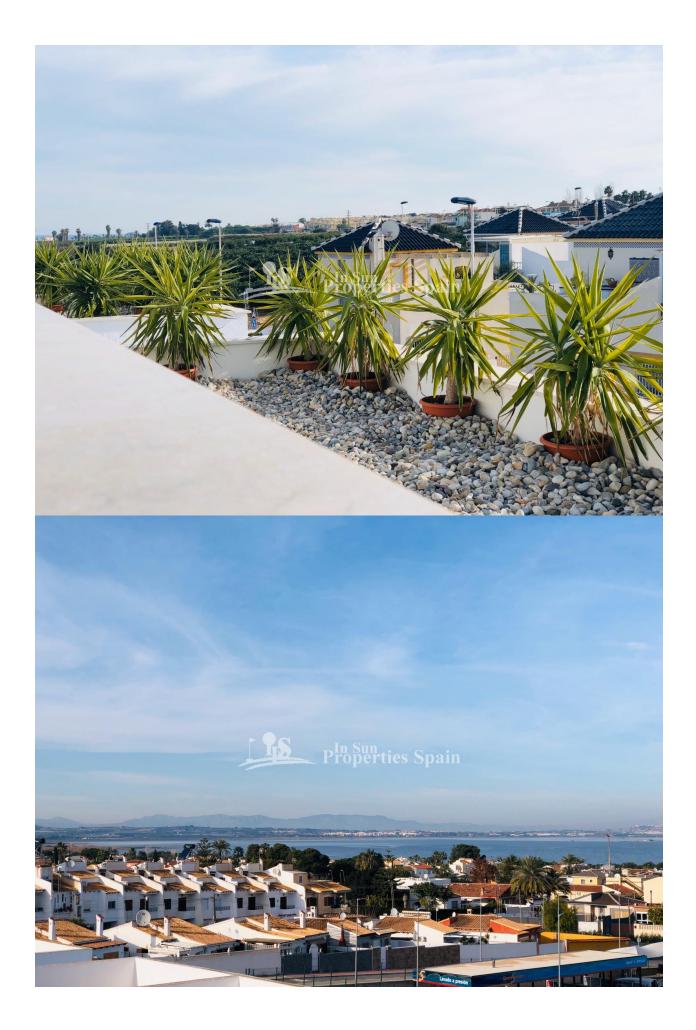

#### **DESCRIPTION**

Residential "Los Altos de la Laguna", is located in LOS BALCONES, TORREVIEJA, an area of villas, residential and parks, 5 minutes walk from the University Hospital of Torrevieja, Hotel Doña Monse, Parque de los Balcones, Cafes, pharmacies and supermarkets. The Residential consists of 72 Duplexes, 17 with 3 bedrooms, 2 bathrooms and 55 with 3 bedrooms and 3 bathrooms, both with 2 small terraces, patio, independent kitchen, solarium and garage space. The common areas have landscaped areas and a 193m2 pool with a stainless steel waterfall and palm trees. Available are the TYPE A duplex houses with panoramic views of the sea, the salt flats and the Rosa de Torrevieja lagoon from its solarium. The classic style homes are delivered with the following qualities; a fully furnished kitchen with high and low cabinets, as well as an electric boiler. All the taps are included, which guarantees low consumption and porcelain toilets. Telephone and telecommunications sockets. Pre-installation of air conditioning through ducts in living room and bedroom. Depending on the orientation of the house, it has a private garage space or an assigned parking space at one of the entrances to the Residential. These duplexes have been separated with imitation wood aluminum slats as well as their blinds. Smooth paint throughout the house, acoustic thermal insulation with 8 cm thick polyurethane spray. Exterior finishes with stucco and porcelain tiles, it also has a planter in a solarium. The house has a total area of 134.23m2, a build of 74.79m2, a solarium of 43.79m2, a patio of 3.55m2, parking of 12 m2

# **VIEWS**

**FLOARING** 

Tile floorsStone floors

• Panoramic views