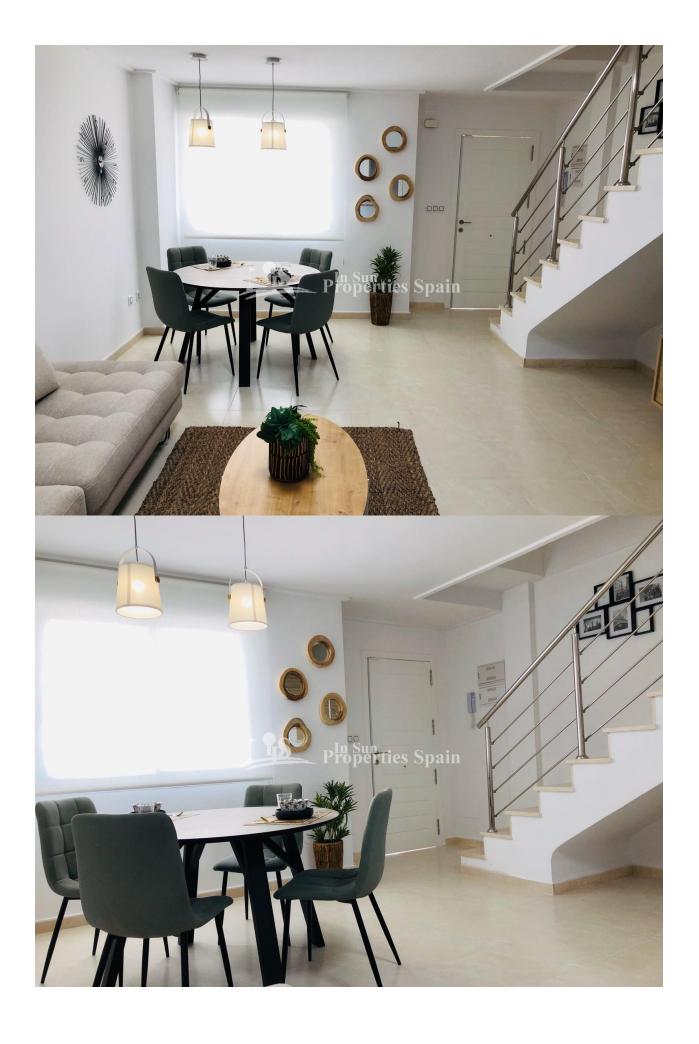

#### **DESCRIPTION**

Residential "Los Altos de la Laguna", is located in LOS BALCONES, TORREVIEJA, an area of villas, residential and parks, 5 minutes walk from the University Hospital of Torrevieja, Hotel Doña Monse, Parque de los Balcones, Cafes, pharmacies and supermarkets. The Residential consists of 72 Duplexes, 17 with 3 bedrooms, 2 bathrooms and 55 with 3 bedrooms and 3 bathrooms, both with 2 small terraces, patio, independent kitchen, solarium and garage space. The common areas have landscaped areas and a 193m2 pool with a stainless steel waterfall and palm trees. Available are the TYPE A duplex houses with panoramic views of the sea, the salt flats and the Rosa de Torrevieja lagoon from its solarium. The classic style homes are delivered with the following qualities; a fully furnished kitchen with high and low cabinets, as well as an electric boiler. All the taps are included, which guarantees low consumption and porcelain toilets. Telephone and telecommunications sockets. Pre-installation of air conditioning through ducts in living room and bedroom. Depending on the orientation of the house, it has a private garage space or an assigned parking space at one of the entrances to the Residential. These duplexes have been separated with imitation wood aluminum slats as well as their blinds. Smooth paint throughout the house, acoustic thermal insulation with 8 cm thick polyurethane spray. Exterior finishes with stucco and porcelain tiles, it also has a planter in a solarium. The house has a total area of 134.23m2, a build of 74.79m2, a solarium of 43.79m2, a patio of 3.55m2, parking of 12 m2