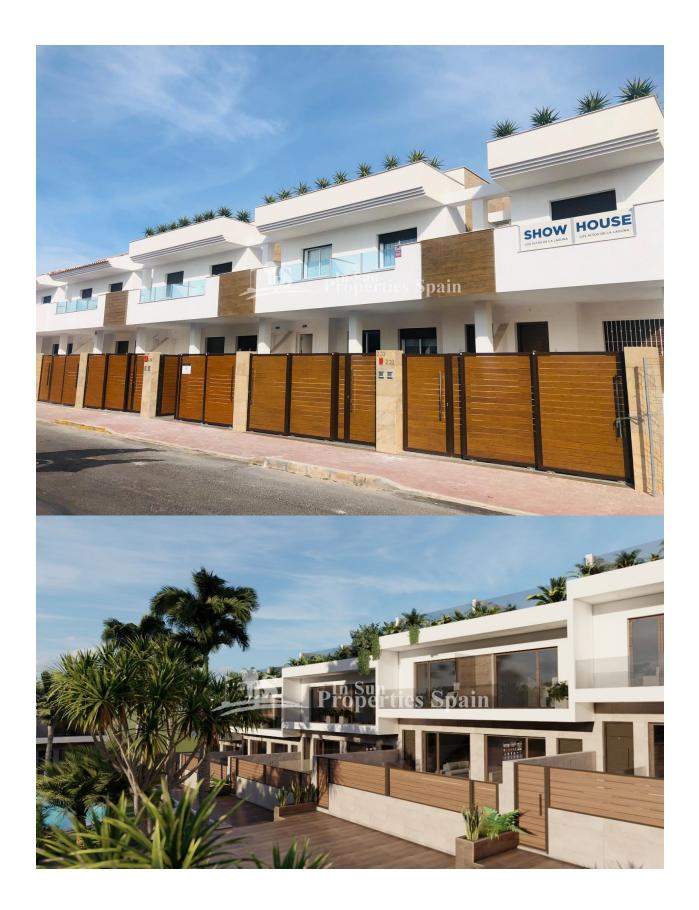

#### **DESCRIPTION**

Residential "Los Altos de la Laguna", is located in LOS BALCONES, TORREVIEJA, an area of villas, residential and parks, 5 minutes walk from the University Hospital of Torrevieja, Hotel Doña Monse, Parque de los Balcones, Cafes, pharmacies and supermarkets. The Residential consists of 72 Duplexes, 17 with 3 bedrooms, 2 bathrooms and 55 with 3 bedrooms and 3 bathrooms, both with 2 small terraces, patio, independent kitchen, solarium and garage space. The common areas have landscaped areas and a 193m2 pool with a stainless steel waterfall and palm trees. Available are the TYPE A duplex houses with panoramic views of the sea, the salt flats and the Rosa de Torrevieja lagoon from its solarium. The classic style homes are delivered with the following qualities; a fully furnished kitchen with high and low cabinets, as well as an electric boiler. All the taps are included, which guarantees low consumption and porcelain toilets. Telephone and telecommunications sockets. Pre-installation of air conditioning through ducts in living room and bedroom. Depending on the orientation of the house, it has a private garage space or an assigned parking space at one of the entrances to the Residential. These duplexes have been separated with imitation wood aluminum slats as well as their blinds. Smooth paint throughout the house, acoustic thermal insulation with 8 cm thick polyurethane spray. Exterior finishes with stucco and porcelain tiles, it also has a planter in a solarium. The house has a total area of 134.23m2, a build of 74.79m2, a solarium of 43.79m2, a patio of 3.55m2, parking of 12 m2