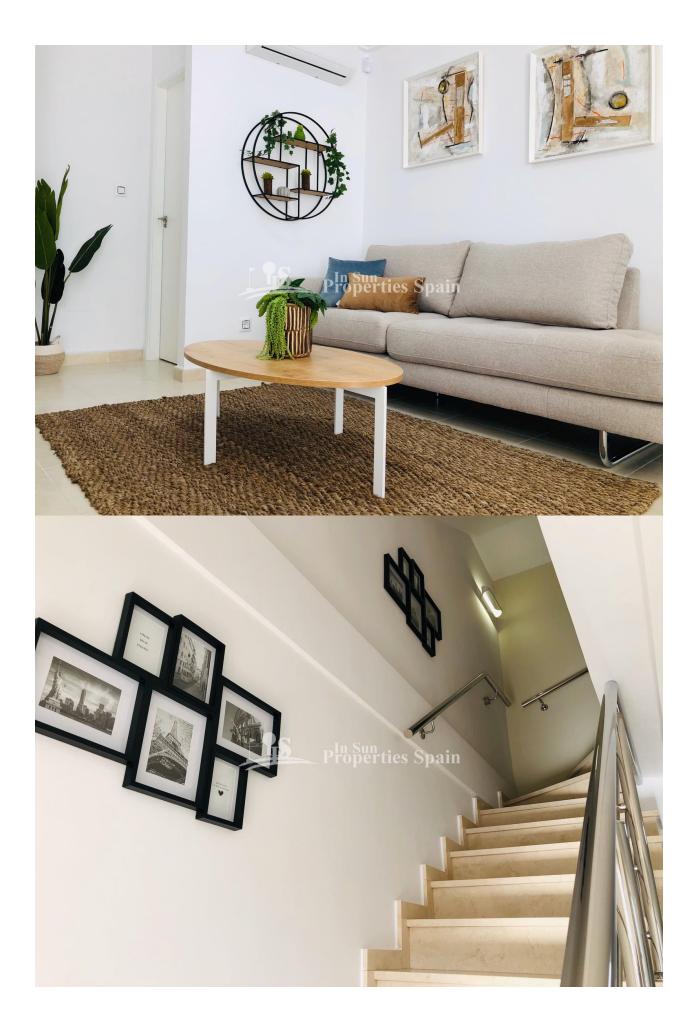

#### **DESCRIPTION**

Residential "Los Altos de la Laguna", is located in LOS BALCONES, TORREVIEJA, an area of villas, residential and parks, 5 minutes walk from the University Hospital of Torrevieja, Hotel Doña Monse, Parque de los Balcones, Cafes, pharmacies and supermarkets. The Residential consists of 72 Duplexes, 17 with 3 bedrooms, 2 bathrooms and 55 with 3 bedrooms and 3 bathrooms, both with 2 small terraces, patio, independent kitchen, solarium and garage space. The common areas have landscaped areas and a 193m2 pool with a stainless steel waterfall and palm trees. Available are the TYPE A duplex houses with panoramic views of the sea, the salt flats and the Rosa de Torrevieja lagoon from its solarium. The classic style homes are delivered with the following qualities; a fully furnished kitchen with high and low cabinets, as well as an electric boiler. All the taps are included, which guarantees low consumption and porcelain toilets. Telephone and telecommunications sockets. Pre-installation of air conditioning through ducts in living room and bedroom. Depending on the orientation of the house, it has a private garage space or an assigned parking space at one of the entrances to the Residential. These duplexes have been separated with imitation wood aluminum slats as well as their blinds. Smooth paint throughout the house, acoustic thermal insulation with 8 cm thick polyurethane spray. Exterior finishes with stucco and porcelain tiles, it also has a planter in a solarium. The house has a total area of 134.23m2, a build of 74.79m2, a solarium of 43.79m2, a patio of 3.55m2, parking of 12 m2

#### **EXTRA**

• Built in wardrobes

"Experience our experience - Because you deserve the best"