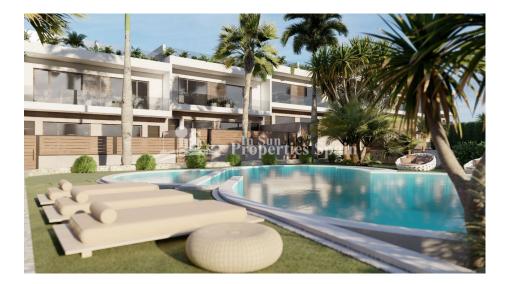

#### **DESCRIPTION**

Residential "Los Altos de la Laguna", is located in LOS BALCONES, TORREVIEJA, an area of villas, residential and parks, 5 minutes walk from the University Hospital of Torrevieja, Hotel Doña Monse, Parque de los Balcones, Cafes, pharmacies and supermarkets. The Residential consists of 72 Duplexes, 17 with 3 bedrooms, 2 bathrooms and 55 with 3 bedrooms and 3 bathrooms, both with 2 small terraces, patio, independent kitchen, solarium and garage space. The common areas have landscaped areas and a 193m2 pool with a stainless steel waterfall and palm trees. Available are the TYPE A duplex houses with panoramic views of the sea, the salt flats and the Rosa de Torrevieja lagoon from its solarium. The classic style homes are delivered with the following qualities; a fully furnished kitchen with high and low cabinets, as well as an electric boiler. All the taps are included, which guarantees low consumption and porcelain toilets. Telephone and telecommunications sockets. Pre-installation of air conditioning through ducts in living room and bedroom. Depending on the orientation of the house, it has a private garage space or an assigned parking space at one of the entrances to the Residential. These duplexes have been separated with imitation wood aluminum slats as well as their blinds. Smooth paint throughout the house, acoustic thermal insulation with 8 cm thick polyurethane spray. Exterior finishes with stucco and porcelain tiles, it also has a planter in a solarium. The house has a total area of 134.23m2, a build of 74.79m2, a solarium of 43.79m2, a patio of 3.55m2, parking of 12 m2