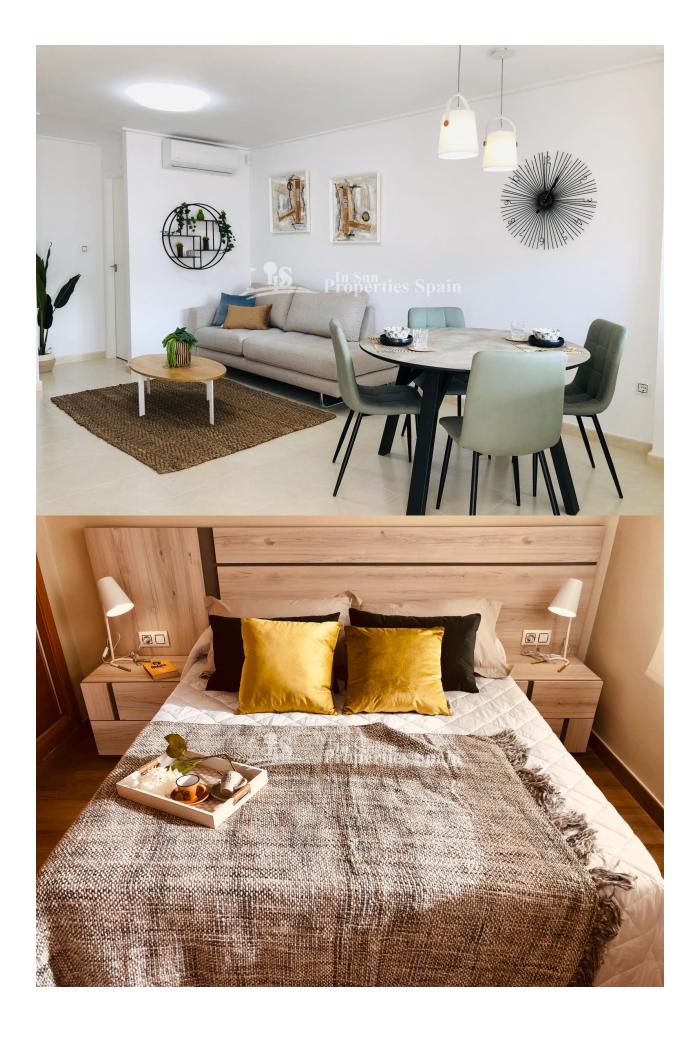

#### **DESCRIPTION**

Residential "Los Altos de la Laguna", is located in LOS BALCONES, TORREVIEJA, an area of villas, residential and parks, 5 minutes walk from the University Hospital of Torrevieja, Hotel Doña Monse, Parque de los Balcones, Cafes, pharmacies and supermarkets. The Residential consists of 72 Duplexes, 17 with 3 bedrooms, 2 bathrooms and 55 with 3 bedrooms and 3 bathrooms, both with 2 small terraces, patio, independent kitchen, solarium and garage space. The common areas have landscaped areas and a 193m2 pool with a stainless steel waterfall and palm trees. Available are the TYPE A duplex houses with panoramic views of the sea, the salt flats and the Rosa de Torrevieja lagoon from its solarium. The classic style homes are delivered with the following qualities; a fully furnished kitchen with high and low cabinets, as well as an electric boiler. All the taps are included, which guarantees low consumption and porcelain toilets. Telephone and telecommunications sockets. Pre-installation of air conditioning through ducts in living room and bedroom. Depending on the orientation of the house, it has a private garage space or an assigned parking space at one of the entrances to the Residential. These duplexes have been separated with imitation wood aluminum slats as well as their blinds. Smooth paint throughout the house, acoustic thermal insulation with 8 cm thick polyurethane spray. Exterior finishes with stucco and porcelain tiles, it also has a planter in a solarium. The house has a total area of 134.23m2, a build of 74.79m2, a solarium of 43.79m2, a patio of 3.55m2, parking of 12 m2

#### **KITCHEN**

- Closed kitchen
- Equipped kitchen

#### **EXTRA**

• Built in wardrobes

"Experience our experience - Because you deserve the best"