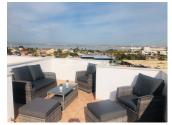

#### **DESCRIPTION**

Residential "Los Altos de la Laguna", is located in LOS BALCONES, TORREVIEJA, an area of villas, residential and parks, 5 minutes walk from the University Hospital of Torrevieja, Hotel Doña Monse, Parque de los Balcones, Cafes, pharmacies and supermarkets. The Residential consists of 72 Duplexes, 17 with 3 bedrooms, 2 bathrooms and 55 with 3 bedrooms and 3 bathrooms, both with 2 small terraces, patio, independent kitchen, solarium and garage space. The common areas have landscaped areas and a 193m2 pool with a stainless steel waterfall and palm trees. Available are the TYPE A duplex houses with panoramic views of the sea, the salt flats and the Rosa de Torrevieja lagoon from its solarium. The classic style homes are delivered with the following qualities; a fully furnished kitchen with high and low cabinets, as well as an electric boiler. All the taps are included, which guarantees low consumption and porcelain toilets. Telephone and telecommunications sockets. Pre-installation of air conditioning through ducts in living room and bedroom. Depending on the orientation of the house, it has a private garage space or an assigned parking space at one of the entrances to the Residential. These duplexes have been separated with imitation wood aluminum slats as well as their blinds. Smooth paint throughout the house, acoustic thermal insulation with 8 cm thick polyurethane spray. Exterior finishes with stucco and porcelain tiles, it also has a planter in a solarium. The house has a total area of 134.23m2, a build of 74.79m2, a solarium of 43.79m2, a patio of 3.55m2, parking of 12 m2

# **VIEWS**

**FLOARING** 

Tile floorsStone floors

• Panoramic views