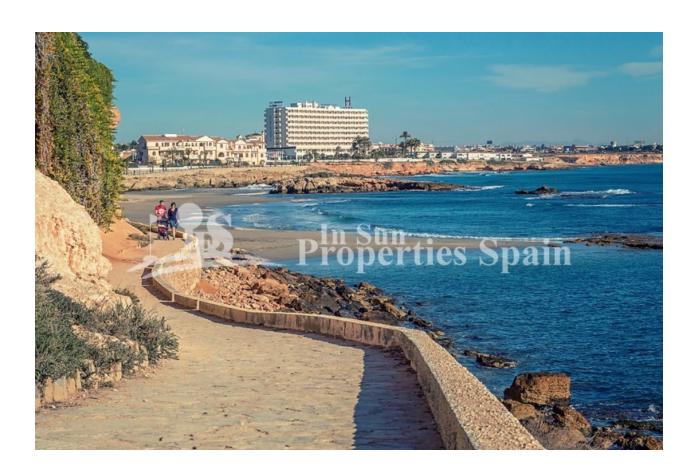

#### **DESCRIPTION**

3 bedroom, 2 bathroom Triplex in LOS DOLSES, VILLAMARTIN within this popular south/west facing project. This is a beautiful KEY READY modern 130m2 property constructed with top quality materials. To the ground floor you have an open plan concept with lounge, dining area and modern fitted kitchen plus a double bedroom and guest toilet. There is also access to the 37´25m2 basement, which could be utilised as a games room or further living accommodation. To the first floor there are two further bedrooms and 2 bathrooms with access to the sunny 40m2 roof solarium. In addition to the 30m2 private terrace the community has a swimming pool and is gated. Walking distance to restaurants, bars and supermarkets and 3km to the sandy beaches of Orihuela Costa . Within a short drive you have access to a number of championship golf courses including Villamartin, Campoamor, Las Ramblas and Las Colinas, With the new pdstrian alkway you can now also access Zenia Boulevard easily on foot. Just 50 mins from Alicante and Corvera Airport.

## **VIEWS**

Panoramic views

## **DISTANCE TO:**

Beach : 2 Km

Airport: 50 Km

Town center: 1 Km

• Stone floors