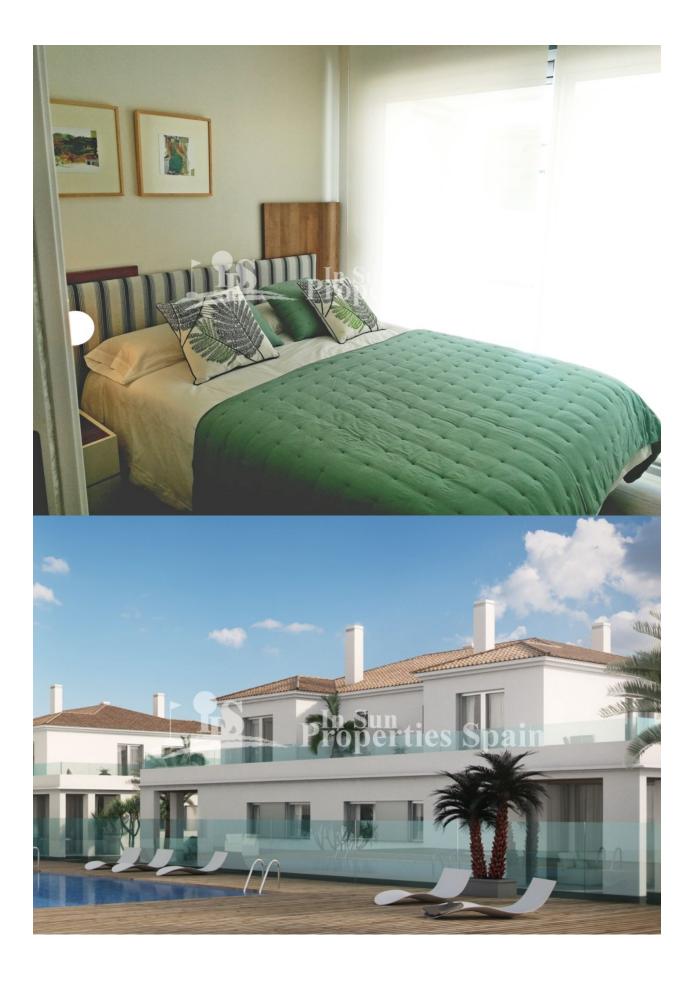

#### **DESCRIPTION**

3 bedroom, 2 bathroom Triplex in LOS DOLSES, VILLAMARTIN within this popular south/west facing project. This is a beautiful KEY READY modern 130m2 property constructed with top quality materials. To the ground floor you have an open plan concept with lounge, dining area and modern fitted kitchen plus a double bedroom and guest toilet. There is also access to the 37´25m2 basement, which could be utilised as a games room or further living accommodation. To the first floor there are two further bedrooms and 2 bathrooms with access to the sunny 40m2 roof solarium. In addition to the 30m2 private terrace the community has a swimming pool and is gated. Walking distance to restaurants, bars and supermarkets and 3km to the sandy beaches of Orihuela Costa . Within a short drive you have access to a number of championship golf courses including Villamartin, Campoamor, Las Ramblas and Las Colinas, With the new pdstrian alkway you can now also access Zenia Boulevard easily on foot. Just 50 mins from Alicante and Corvera Airport.