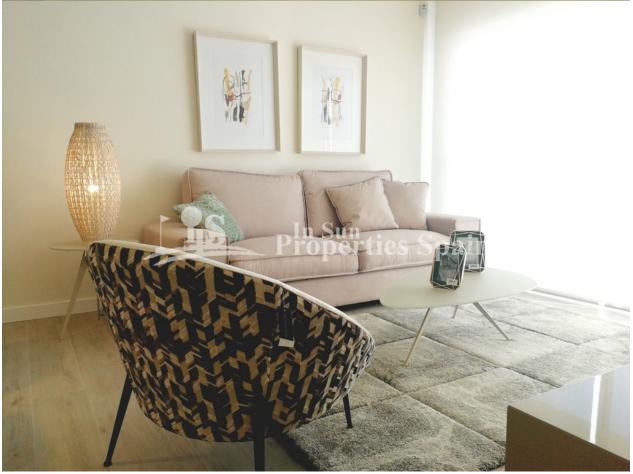

#### **DESCRIPTION**

3 bedroom, 2 bathroom Triplex in LOS DOLSES, VILLAMARTIN within this popular south/west facing project. This is a beautiful KEY READY modern 130m2 property constructed with top quality materials. To the ground floor you have an open plan concept with lounge, dining area and modern fitted kitchen plus a double bedroom and guest toilet. There is also access to the 37´25m2 basement, which could be utilised as a games room or further living accommodation. To the first floor there are two further bedrooms and 2 bathrooms with access to the sunny 40m2 roof solarium. In addition to the 30m2 private terrace the community has a swimming pool and is gated. Walking distance to restaurants, bars and supermarkets and 3km to the sandy beaches of Orihuela Costa . Within a short drive you have access to a number of championship golf courses including Villamartin, Campoamor, Las Ramblas and Las Colinas, With the new pdstrian alkway you can now also access Zenia Boulevard easily on foot. Just 50 mins from Alicante and Corvera Airport.