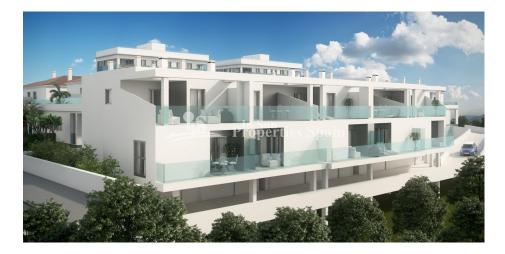

#### **DESCRIPTION**

3 bedroom, 2 bathroom Triplex in LOS DOLSES, VILLAMARTIN within this popular south/west facing project. This is a beautiful KEY READY modern 130m2 property constructed with top quality materials. To the ground floor you have an open plan concept with lounge, dining area and modern fitted kitchen plus a double bedroom and guest toilet. There is also access to the 37´25m2 basement, which could be utilised as a games room or further living accommodation. To the first floor there are two further bedrooms and 2 bathrooms with access to the sunny 40m2 roof solarium. In addition to the 30m2 private terrace the community has a swimming pool and is gated. Walking distance to restaurants, bars and supermarkets and 3km to the sandy beaches of Orihuela Costa . Within a short drive you have access to a number of championship golf courses including Villamartin, Campoamor, Las Ramblas and Las Colinas, With the new pdstrian alkway you can now also access Zenia Boulevard easily on foot. Just 50 mins from Alicante and Corvera Airport.

## **VIEWS**

Panoramic views