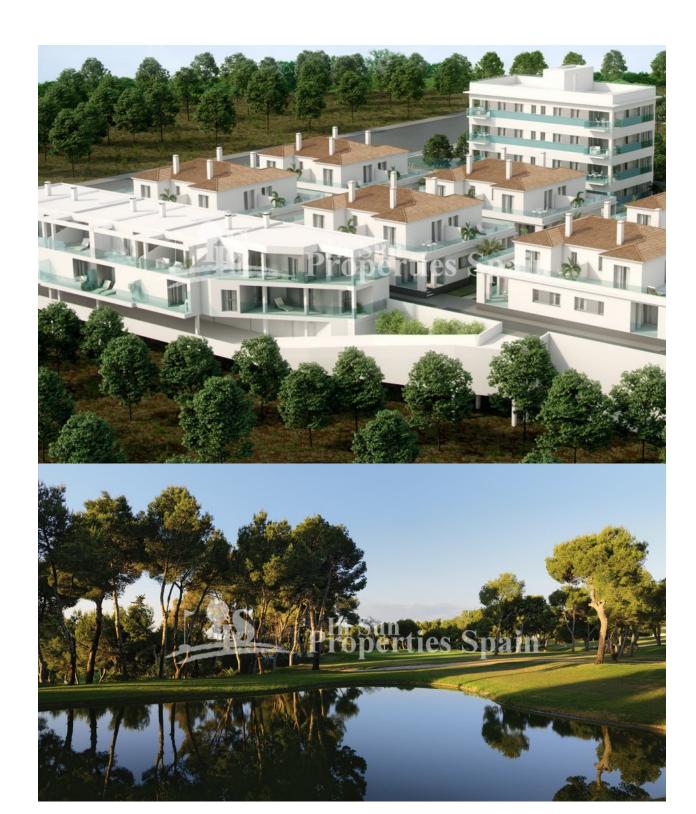

#### **DESCRIPTION**

3 bedroom, 2 bathroom Triplex in LOS DOLSES, VILLAMARTIN within this popular south/west facing project. This is a beautiful KEY READY modern 130m2 property constructed with top quality materials. To the ground floor you have an open plan concept with lounge, dining area and modern fitted kitchen plus a double bedroom and guest toilet. There is also access to the 37´25m2 basement, which could be utilised as a games room or further living accommodation. To the first floor there are two further bedrooms and 2 bathrooms with access to the sunny 40m2 roof solarium. In addition to the 30m2 private terrace the community has a swimming pool and is gated. Walking distance to restaurants, bars and supermarkets and 3km to the sandy beaches of Orihuela Costa . Within a short drive you have access to a number of championship golf courses including Villamartin, Campoamor, Las Ramblas and Las Colinas, With the new pdstrian alkway you can now also access Zenia Boulevard easily on foot. Just 50 mins from Alicante and Corvera Airport.