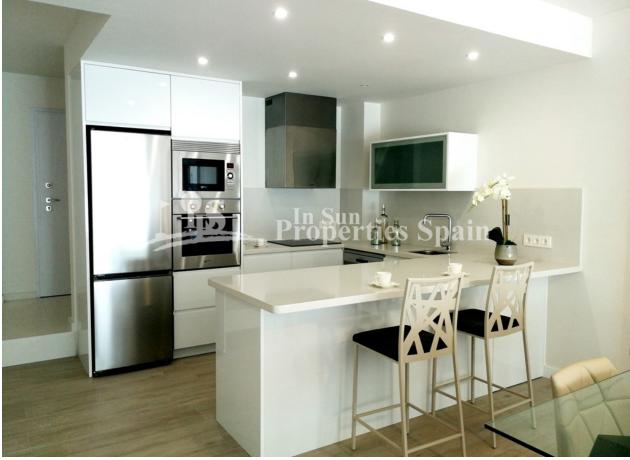

#### **KITCHEN**

• Open kitchen

**ORIENTATION** 

South East West

- Equipped kitchen
- Granite countertop