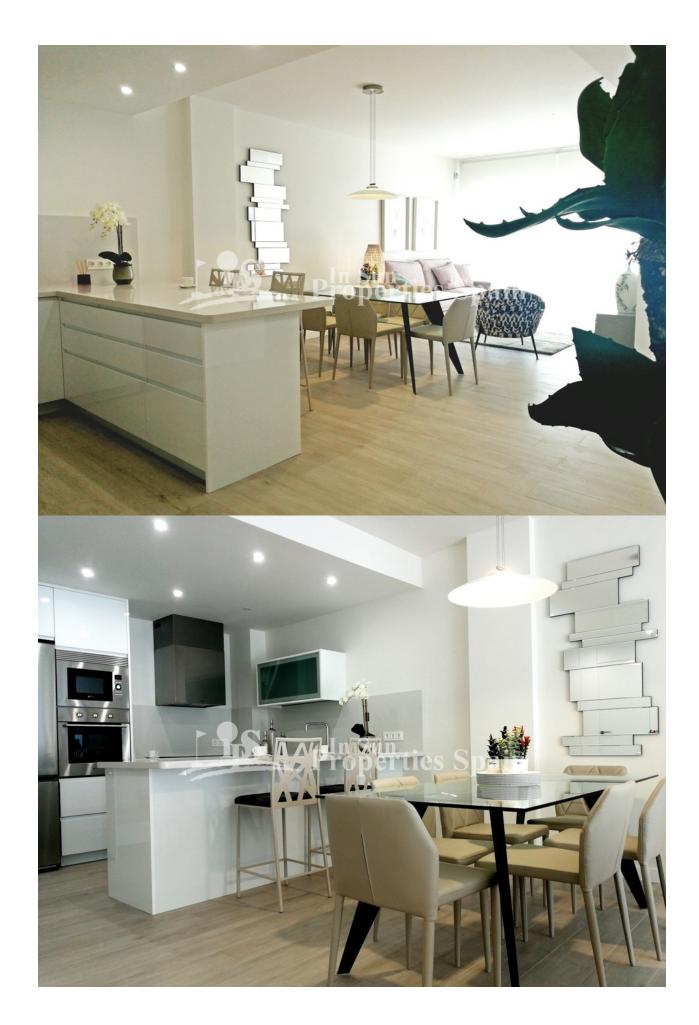

#### **DESCRIPTION**

3 bedroom, 2 bathroom Triplex in LOS DOLSES, VILLAMARTIN within this popular south/west facing project. This is a beautiful KEY READY modern 130m2 property constructed with top quality materials. To the ground floor you have an open plan concept with lounge, dining area and modern fitted kitchen plus a double bedroom and guest toilet. There is also access to the 37´25m2 basement, which could be utilised as a games room or further living accommodation. To the first floor there are two further bedrooms and 2 bathrooms with access to the sunny 40m2 roof solarium. In addition to the 30m2 private terrace the community has a swimming pool and is gated. Walking distance to restaurants, bars and supermarkets and 3km to the sandy beaches of Orihuela Costa . Within a short drive you have access to a number of championship golf courses including Villamartin, Campoamor, Las Ramblas and Las Colinas, With the new pdstrian alkway you can now also access Zenia Boulevard easily on foot. Just 50 mins from Alicante and Corvera Airport.

#### **KITCHEN**

• Open kitchen

**ORIENTATION** 

South East West

- Equipped kitchen
- Granite countertop