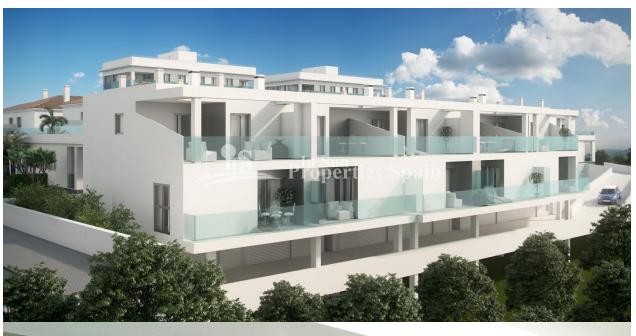

#### **DESCRIPTION**

3 bedroom, 2 bathroom Triplex in LOS DOLSES, VILLAMARTIN within this popular south/west facing project. This is a beautiful KEY READY modern 130m2 property constructed with top quality materials. To the ground floor you have an open plan concept with lounge, dining area and modern fitted kitchen plus a double bedroom and guest toilet. There is also access to the 37´25m2 basement, which could be utilised as a games room or further living accommodation. To the first floor there are two further bedrooms and 2 bathrooms with access to the sunny 40m2 roof solarium. In addition to the 30m2 private terrace the community has a swimming pool and is gated. Walking distance to restaurants, bars and supermarkets and 3km to the sandy beaches of Orihuela Costa . Within a short drive you have access to a number of championship golf courses including Villamartin, Campoamor, Las Ramblas and Las Colinas, With the new pdstrian alkway you can now also access Zenia Boulevard easily on foot. Just 50 mins from Alicante and Corvera Airport.