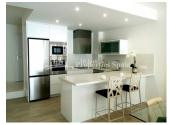

#### **KITCHEN**

• Open kitchen

**ORIENTATION** 

South East West

- Equipped kitchen
- Granite countertop