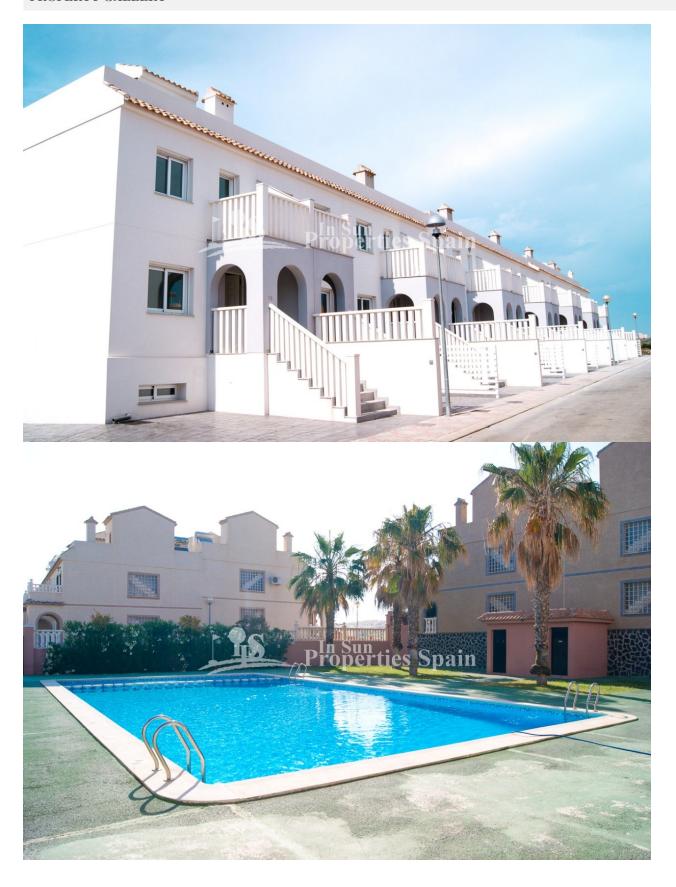

#### DESCRIPTION

Located just 15 minutes walk from GRAN ALACANT commercial centre, 5 minutes drive from CARABASSI BEACH only 12 minutes from ALICANTE INTERNATIONAL AIRPORT is this project of 2 bed, 2 bath Townhouses. Set over three levels, the properties distribute as; 31'50m2 finished basement, ground floor with open plan lounge, dining area and kitchen plus a bathroom, 2'65m2 porch and 2'85m2 terrace. To the first floor you will find 2 good size bedrooms, the master with terrace, a family bathroom and stairs to the 24m2 solarium with sun all day long. Externally you have a finished plot with 16'55m2 garden and access to the community pool and gardens. The perfect place to cool off on those long hot summer days and a great place to mix with your community. \*There are also two Townhouses on corner plots of 70m2 and 115m2 priced at 177,000€ and 186,000€\* 15 month delivery. Situated just 15km from the historical cities of Alicante and Elche and bordering with miles of golden sandy beaches and a great natural reserve of pine forest, the area is a top choice by Spanish and an international community as their Residence. Gran Alacant has a large selection of amenities including health centre, leisure center, a superb promenade, dozens of restaurants and a shopping centre, all just 800m from the development. Just a short drive away (3.5km) you will find the fishing port of Santa Pola, the old plazas and many places to enjoy Tapas, Paella and fresh seafood. The capital Alicante and the Palm tree city Elche are both just 15km away. The cosmopolitan port and city center of Alicante will be ideal to enjoy the very best of our beautiful area. Gran Alacant should be one of the earlier options to consider.

# **GARDEN AND TERRACES**

- Covered terrace
- Open terrace
- Landscaped
- Stone walls
- Private garden
- Communal Garden