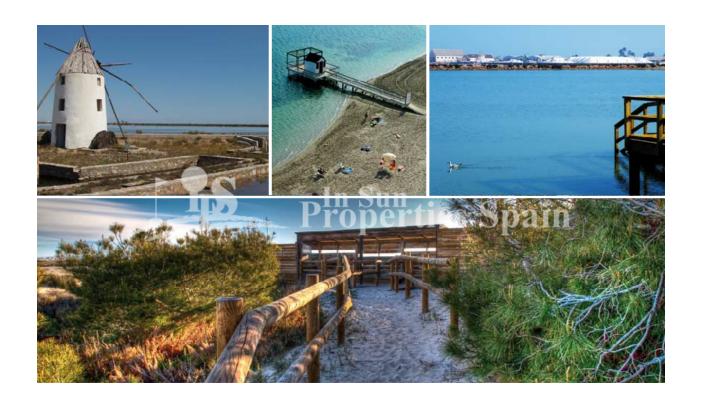

## **DESCRIPTION**

Months however there is a just one KEY READY Detached Villa still available. This is the show house. This is a 112m2 Modern Villa distributing over two floors with optional roof solarium (+€10,000), private 15m2 pool and spacious 106m2 garden with room to entertain family and friends or to relax by the pool. The open plan layout offers plenty of light and there is a bedroom and bathroom to the ground floor plus ample storage space. Parking is offered within the plot and included in the kitchen is a vitroceramic hob and extractor. San Pedro del Pinatar is at the touristic heart of the Costa Cálida. The villas are located in a small Spanish town of San Pedro del Pinatar between two seas: Mediterranean Sea and Mar Menor (Small Sea). The residents of this unique location can enjoy both the warm waters of the Mediterranean Sea and the salt laguna of Mar Menor, the largest salty lake in Europe. Mar Menor is ideal for bathing small children with its shallow and calm waters, as well as for practicing a variety of water sports such as swimming, paddle surfing, kayaking and windsurfing. When the shores of the Mediterranean are windy, Mar Menor offer the quiet and the calm.