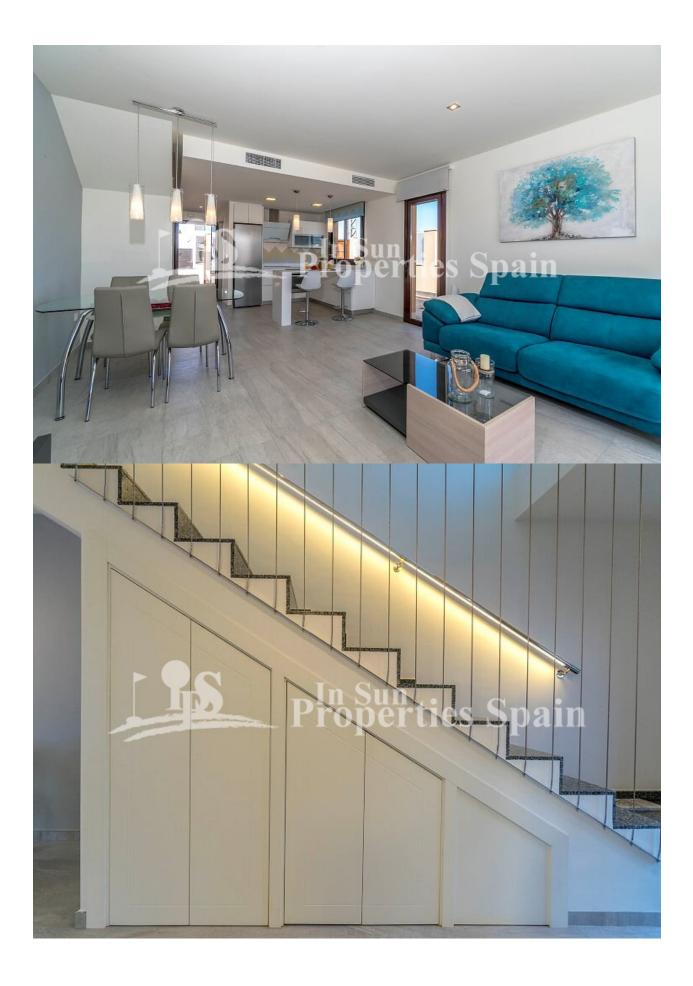

## **DESCRIPTION**

Months however there is a just one KEY READY Detached Villa still available. This is the show house. This is a 112m2 Modern Villa distributing over two floors with optional roof solarium (+€10,000), private 15m2 pool and spacious 106m2 garden with room to entertain family and friends or to relax by the pool. The open plan layout offers plenty of light and there is a bedroom and bathroom to the ground floor plus ample storage space. Parking is offered within the plot and included in the kitchen is a vitroceramic hob and extractor. San Pedro del Pinatar is at the touristic heart of the Costa Cálida. The villas are located in a small Spanish town of San Pedro del Pinatar between two seas: Mediterranean Sea and Mar Menor (Small Sea). The residents of this unique location can enjoy both the warm waters of the Mediterranean Sea and the salt laguna of Mar Menor, the largest salty lake in Europe. Mar Menor is ideal for bathing small children with its shallow and calm waters, as well as for practicing a variety of water sports such as swimming, paddle surfing, kayaking and windsurfing. When the shores of the Mediterranean are windy, Mar Menor offer the quiet and the calm.

## **EXTRA**

- · Built in wardrobes
- Reinforced door
- Double glazed windows
- Tile floors
- Stone floors

"Experience our experience - Because you deserve the best"