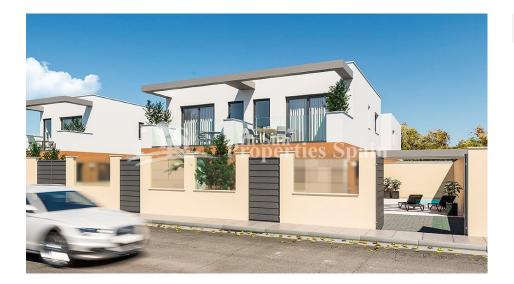

## **DESCRIPTION**

Months however there is a just one KEY READY Detached Villa still available. This is the show house. This is a 112m2 Modern Villa distributing over two floors with optional roof solarium (+€10,000), private 15m2 pool and spacious 106m2 garden with room to entertain family and friends or to relax by the pool. The open plan layout offers plenty of light and there is a bedroom and bathroom to the ground floor plus ample storage space. Parking is offered within the plot and included in the kitchen is a vitroceramic hob and extractor. San Pedro del Pinatar is at the touristic heart of the Costa Cálida. The villas are located in a small Spanish town of San Pedro del Pinatar between two seas: Mediterranean Sea and Mar Menor (Small Sea). The residents of this unique location can enjoy both the warm waters of the Mediterranean Sea and the salt laguna of Mar Menor, the largest salty lake in Europe. Mar Menor is ideal for bathing small children with its shallow and calm waters, as well as for practicing a variety of water sports such as swimming, paddle surfing, kayaking and windsurfing. When the shores of the Mediterranean are windy, Mar Menor offer the quiet and the calm.