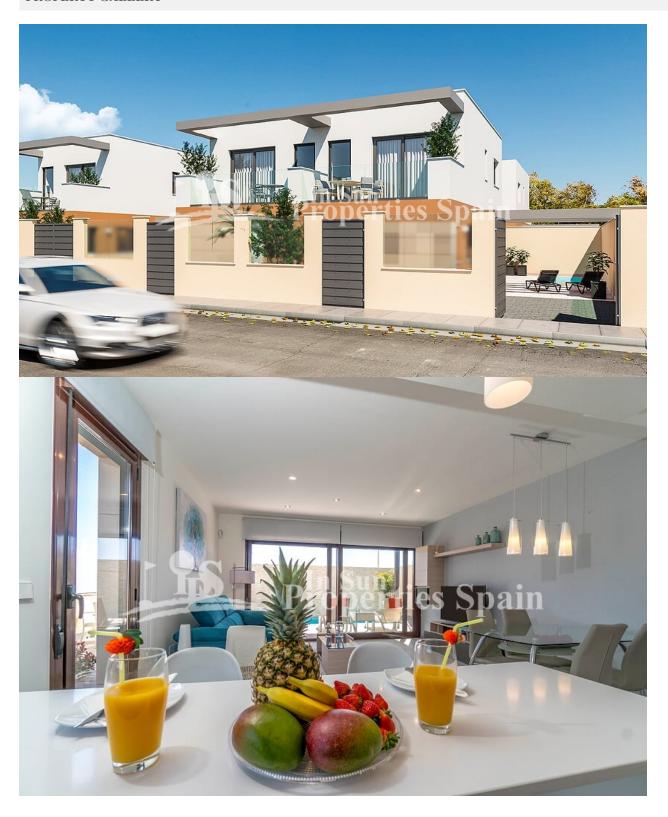

## **DESCRIPTION**

Months however there is a just one KEY READY Detached Villa still available. This is the show house. This is a 112m2 Modern Villa distributing over two floors with optional roof solarium (+€10,000), private 15m2 pool and spacious 106m2 garden with room to entertain family and friends or to relax by the pool. The open plan layout offers plenty of light and there is a bedroom and bathroom to the ground floor plus ample storage space. Parking is offered within the plot and included in the kitchen is a vitroceramic hob and extractor. San Pedro del Pinatar is at the touristic heart of the Costa Cálida. The villas are located in a small Spanish town of San Pedro del Pinatar between two seas: Mediterranean Sea and Mar Menor (Small Sea). The residents of this unique location can enjoy both the warm waters of the Mediterranean Sea and the salt laguna of Mar Menor, the largest salty lake in Europe. Mar Menor is ideal for bathing small children with its shallow and calm waters, as well as for practicing a variety of water sports such as swimming, paddle surfing, kayaking and windsurfing. When the shores of the Mediterranean are windy, Mar Menor offer the quiet and the calm.