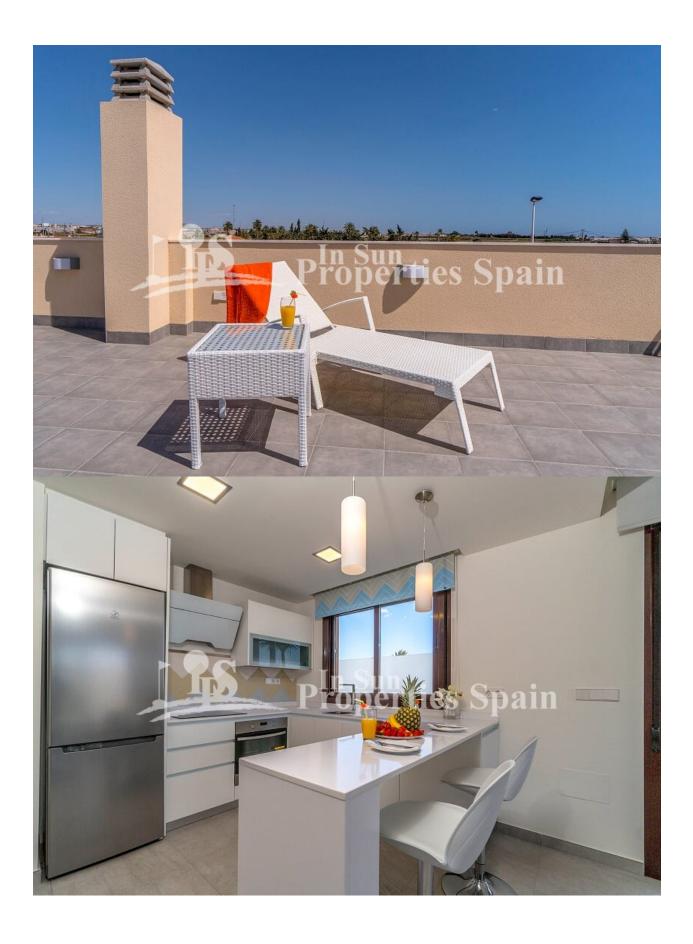

## **DESCRIPTION**

Months however there is a just one KEY READY Detached Villa still available. This is the show house. This is a 112m2 Modern Villa distributing over two floors with optional roof solarium (+€10,000), private 15m2 pool and spacious 106m2 garden with room to entertain family and friends or to relax by the pool. The open plan layout offers plenty of light and there is a bedroom and bathroom to the ground floor plus ample storage space. Parking is offered within the plot and included in the kitchen is a vitroceramic hob and extractor. San Pedro del Pinatar is at the touristic heart of the Costa Cálida. The villas are located in a small Spanish town of San Pedro del Pinatar between two seas: Mediterranean Sea and Mar Menor (Small Sea). The residents of this unique location can enjoy both the warm waters of the Mediterranean Sea and the salt laguna of Mar Menor, the largest salty lake in Europe. Mar Menor is ideal for bathing small children with its shallow and calm waters, as well as for practicing a variety of water sports such as swimming, paddle surfing, kayaking and windsurfing. When the shores of the Mediterranean are windy, Mar Menor offer the quiet and the calm.

## **KITCHEN GARDEN AND TERRACES**

Open kitchenEquipped kitchen

- Covered terrace
  - Open terraceStone walls

  - Private garden