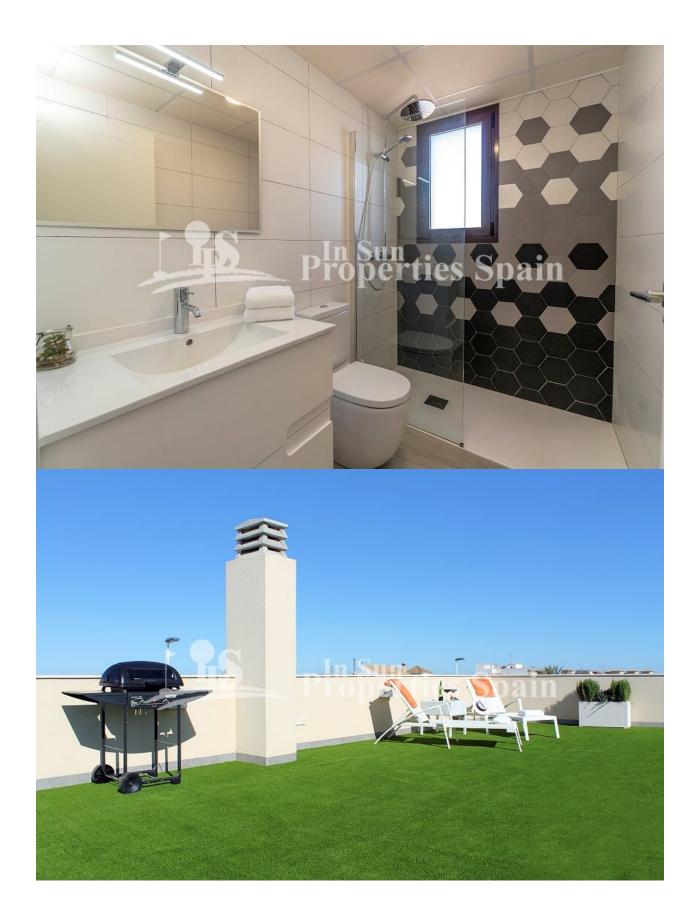

## **DESCRIPTION**

Months however there is a just one KEY READY Detached Villa still available. This is the show house. This is a 112m2 Modern Villa distributing over two floors with optional roof solarium (+€10,000), private 15m2 pool and spacious 106m2 garden with room to entertain family and friends or to relax by the pool. The open plan layout offers plenty of light and there is a bedroom and bathroom to the ground floor plus ample storage space. Parking is offered within the plot and included in the kitchen is a vitroceramic hob and extractor. San Pedro del Pinatar is at the touristic heart of the Costa Cálida. The villas are located in a small Spanish town of San Pedro del Pinatar between two seas: Mediterranean Sea and Mar Menor (Small Sea). The residents of this unique location can enjoy both the warm waters of the Mediterranean Sea and the salt laguna of Mar Menor, the largest salty lake in Europe. Mar Menor is ideal for bathing small children with its shallow and calm waters, as well as for practicing a variety of water sports such as swimming, paddle surfing, kayaking and windsurfing. When the shores of the Mediterranean are windy, Mar Menor offer the quiet and the calm.