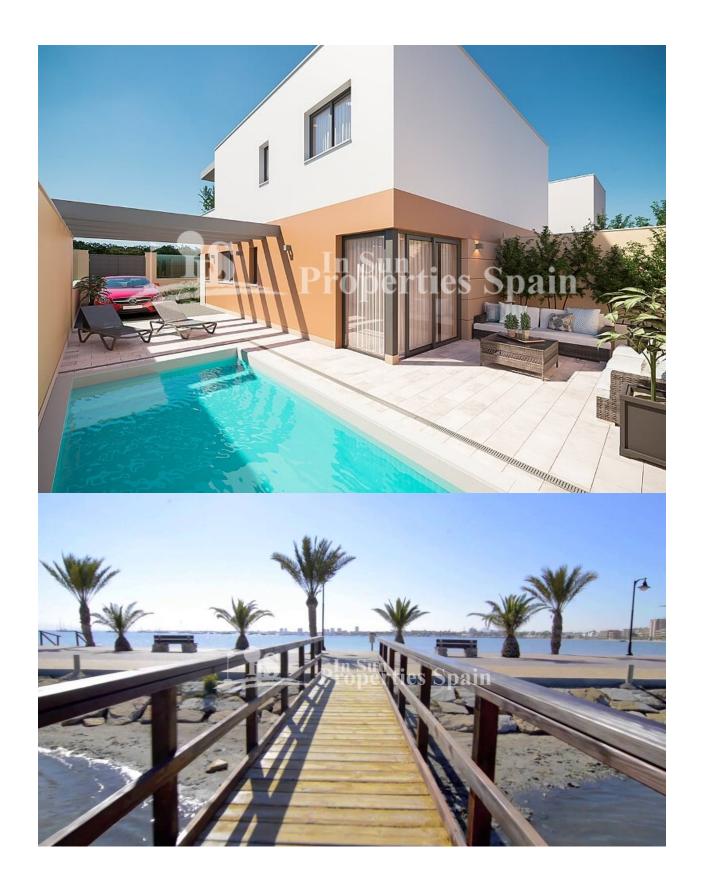

## **DESCRIPTION**

Months however there is a just one KEY READY Detached Villa still available. This is the show house. This is a 112m2 Modern Villa distributing over two floors with optional roof solarium (+€10,000), private 15m2 pool and spacious 106m2 garden with room to entertain family and friends or to relax by the pool. The open plan layout offers plenty of light and there is a bedroom and bathroom to the ground floor plus ample storage space. Parking is offered within the plot and included in the kitchen is a vitroceramic hob and extractor. San Pedro del Pinatar is at the touristic heart of the Costa Cálida. The villas are located in a small Spanish town of San Pedro del Pinatar between two seas: Mediterranean Sea and Mar Menor (Small Sea). The residents of this unique location can enjoy both the warm waters of the Mediterranean Sea and the salt laguna of Mar Menor, the largest salty lake in Europe. Mar Menor is ideal for bathing small children with its shallow and calm waters, as well as for practicing a variety of water sports such as swimming, paddle surfing, kayaking and windsurfing. When the shores of the Mediterranean are windy, Mar Menor offer the quiet and the calm.