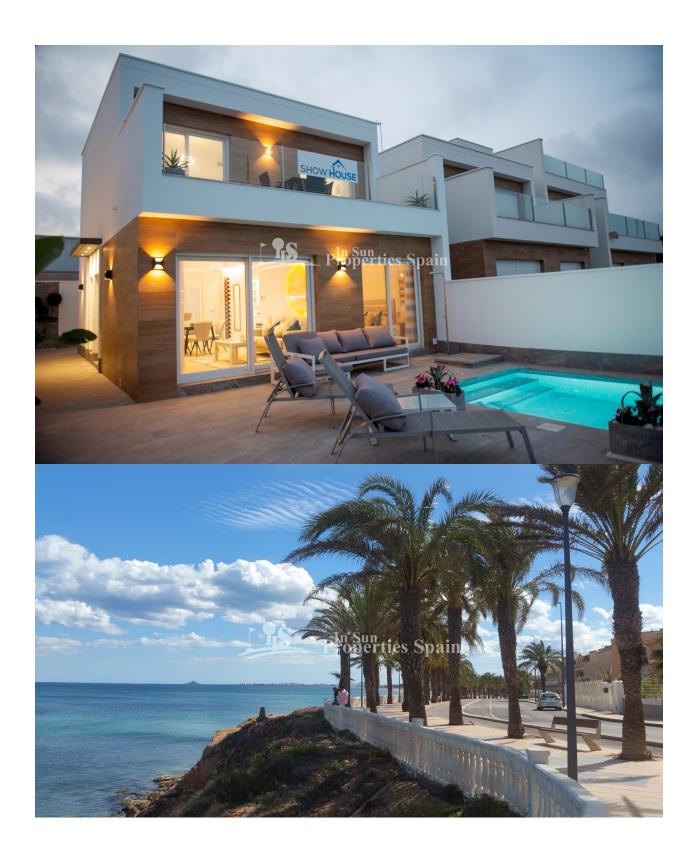

### **DESCRIPTION**

A stunning new development in PILAR DE LA HORADADA of 3 bedroom, 2 bathroom detached Villas, all South east facing. The 111m2 accommodation is distributed over two floors with sunny solarium and182m2 plot with private pool, Jacuzzi, outdoor shower and artificial turf. There is also space within the plot for secure private parking. The 118m2 garden offers plenty of space to sunbathe, dine and entertain family/friends. LED lights to the solarium stairs are included in the price, along with water point on the solarium, pre-installation of AC and motorised blinds. Internally the accommodation is open plan with a lounge, dining area and modern fitted kitchen with beautiful marble worktops. Views to the private pool, downstairs bedroom and a bathroom. To the first floor you will find two further spacious bedrooms and a bathroom. Both bathrooms have under floor heating. Access to the solarium. Externally you will also find the boiler and utility space, with plumbing for washing machine. At just 1.7km to the Mediterranean beaches and 2km from the Mar Menor, with its medicinal benefits to your health, this development would be the perfect base for a relaxing holiday. Connections to Alicante Airport with 48km and the Train Station in just 17km. If shopping is your passion, you have Zenia Boulevard just 8km away and Dos Mares just 5km away. For the Golf Enthusiast; you have a number of award winning courses within a 15 minute drive.