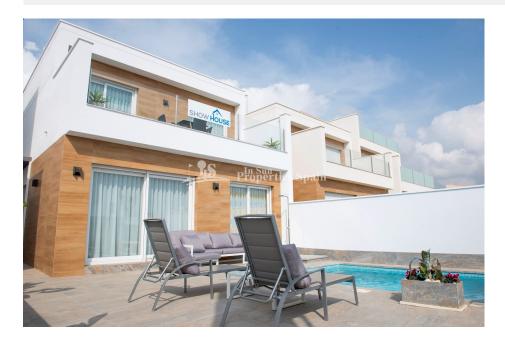

### **DESCRIPTION**

A stunning new development in PILAR DE LA HORADADA of 3 bedroom, 2 bathroom detached Villas, all South east facing. The 111m2 accommodation is distributed over two floors with sunny solarium and182m2 plot with private pool, Jacuzzi, outdoor shower and artificial turf. There is also space within the plot for secure private parking. The 118m2 garden offers plenty of space to sunbathe, dine and entertain family/friends. LED lights to the solarium stairs are included in the price, along with water point on the solarium, pre-installation of AC and motorised blinds. Internally the accommodation is open plan with a lounge, dining area and modern fitted kitchen with beautiful marble worktops. Views to the private pool, downstairs bedroom and a bathroom. To the first floor you will find two further spacious bedrooms and a bathroom. Both bathrooms have under floor heating. Access to the solarium. Externally you will also find the boiler and utility space, with plumbing for washing machine. At just 1.7km to the Mediterranean beaches and 2km from the Mar Menor, with its medicinal benefits to your health, this development would be the perfect base for a relaxing holiday. Connections to Alicante Airport with 48km and the Train Station in just 17km. If shopping is your passion, you have Zenia Boulevard just 8km away and Dos Mares just 5km away. For the Golf Enthusiast; you have a number of award winning courses within a 15 minute drive.