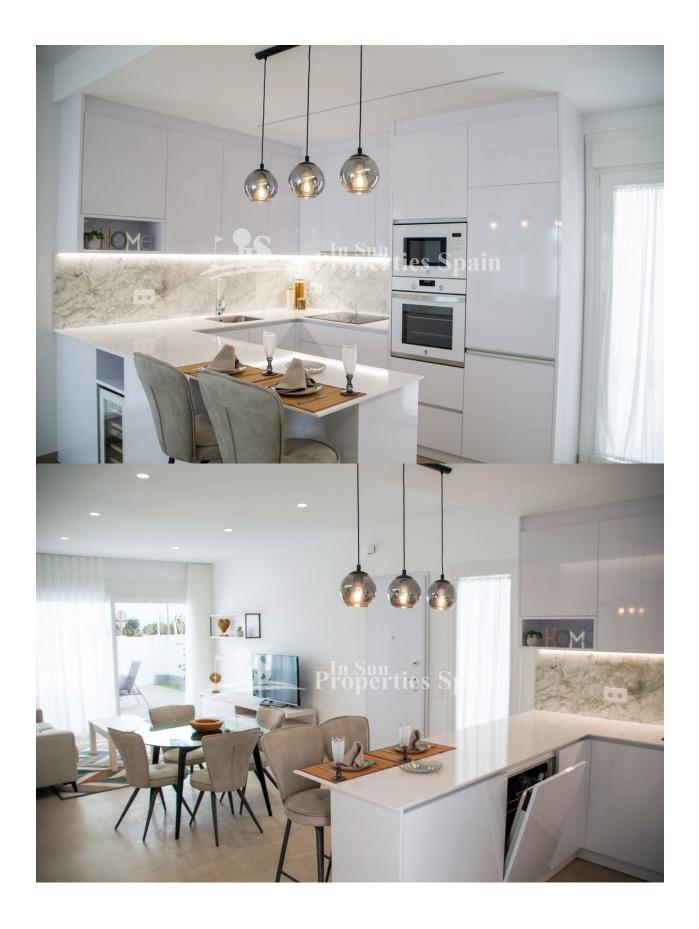

### **DESCRIPTION**

A stunning new development in PILAR DE LA HORADADA of 3 bedroom, 2 bathroom detached Villas, all South east facing. The 111m2 accommodation is distributed over two floors with sunny solarium and182m2 plot with private pool, Jacuzzi, outdoor shower and artificial turf. There is also space within the plot for secure private parking. The 118m2 garden offers plenty of space to sunbathe, dine and entertain family/friends. LED lights to the solarium stairs are included in the price, along with water point on the solarium, pre-installation of AC and motorised blinds. Internally the accommodation is open plan with a lounge, dining area and modern fitted kitchen with beautiful marble worktops. Views to the private pool, downstairs bedroom and a bathroom. To the first floor you will find two further spacious bedrooms and a bathroom. Both bathrooms have under floor heating. Access to the solarium. Externally you will also find the boiler and utility space, with plumbing for washing machine. At just 1.7km to the Mediterranean beaches and 2km from the Mar Menor, with its medicinal benefits to your health, this development would be the perfect base for a relaxing holiday. Connections to Alicante Airport with 48km and the Train Station in just 17km. If shopping is your passion, you have Zenia Boulevard just 8km away and Dos Mares just 5km away. For the Golf Enthusiast; you have a number of award winning courses within a 15 minute drive.

# **KITCHEN GARDEN AND**

Not furnished

• Open kitchen

• Equipped kitchen

**TERRACES** 

Parking no Cars: 1

- Covered terrace
- Open terrace
- Exterior lights
- Lawn
- Stone walls
- Private garden