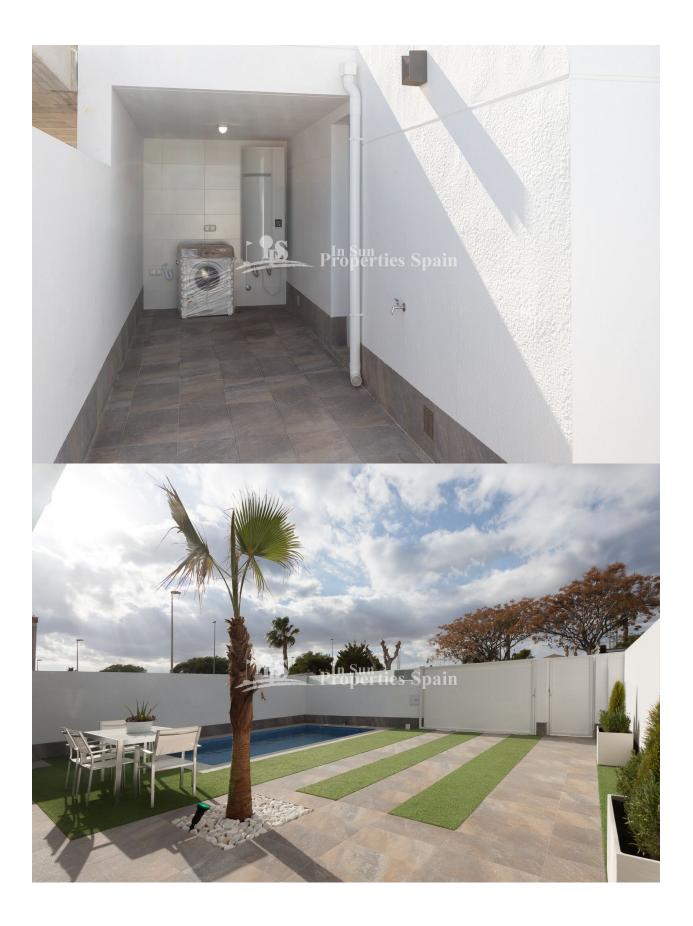

### **DESCRIPTION**

A stunning new development in PILAR DE LA HORADADA of 3 bedroom, 2 bathroom detached Villas, all South east facing. The 111m2 accommodation is distributed over two floors with sunny solarium and182m2 plot with private pool, Jacuzzi, outdoor shower and artificial turf. There is also space within the plot for secure private parking. The 118m2 garden offers plenty of space to sunbathe, dine and entertain family/friends. LED lights to the solarium stairs are included in the price, along with water point on the solarium, pre-installation of AC and motorised blinds. Internally the accommodation is open plan with a lounge, dining area and modern fitted kitchen with beautiful marble worktops. Views to the private pool, downstairs bedroom and a bathroom. To the first floor you will find two further spacious bedrooms and a bathroom. Both bathrooms have under floor heating. Access to the solarium. Externally you will also find the boiler and utility space, with plumbing for washing machine. At just 1.7km to the Mediterranean beaches and 2km from the Mar Menor, with its medicinal benefits to your health, this development would be the perfect base for a relaxing holiday. Connections to Alicante Airport with 48km and the Train Station in just 17km. If shopping is your passion, you have Zenia Boulevard just 8km away and Dos Mares just 5km away. For the Golf Enthusiast; you have a number of award winning courses within a 15 minute drive.

## **EXTRA**

- Outdoor jacuzziBuilt in wardrobes
- Reinforced door
- Double glazed windows
- Laundry room

"Experience our experience - Because you deserve the best"