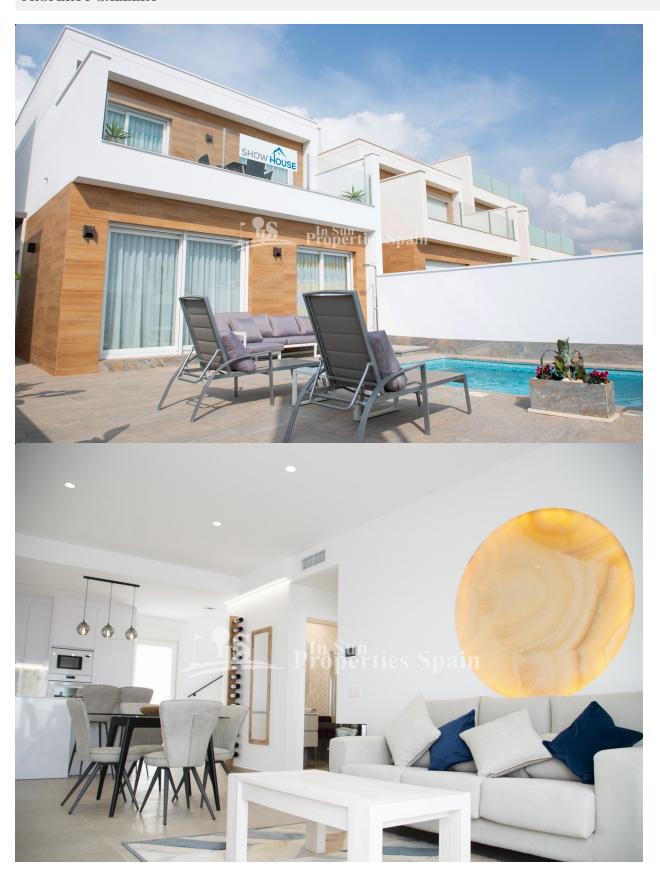

### **DESCRIPTION**

A stunning new development in PILAR DE LA HORADADA of 3 bedroom, 2 bathroom detached Villas, all South east facing. The 111m2 accommodation is distributed over two floors with sunny solarium and182m2 plot with private pool, Jacuzzi, outdoor shower and artificial turf. There is also space within the plot for secure private parking. The 118m2 garden offers plenty of space to sunbathe, dine and entertain family/friends. LED lights to the solarium stairs are included in the price, along with water point on the solarium, pre-installation of AC and motorised blinds. Internally the accommodation is open plan with a lounge, dining area and modern fitted kitchen with beautiful marble worktops. Views to the private pool, downstairs bedroom and a bathroom. To the first floor you will find two further spacious bedrooms and a bathroom. Both bathrooms have under floor heating. Access to the solarium. Externally you will also find the boiler and utility space, with plumbing for washing machine. At just 1.7km to the Mediterranean beaches and 2km from the Mar Menor, with its medicinal benefits to your health, this development would be the perfect base for a relaxing holiday. Connections to Alicante Airport with 48km and the Train Station in just 17km. If shopping is your passion, you have Zenia Boulevard just 8km away and Dos Mares just 5km away. For the Golf Enthusiast; you have a number of award winning courses within a 15 minute drive.

## **EXTRA**

- Outdoor jacuzziBuilt in wardrobes
- Reinforced door
- Double glazed windows
- Laundry room

"Experience our experience - Because you deserve the best"