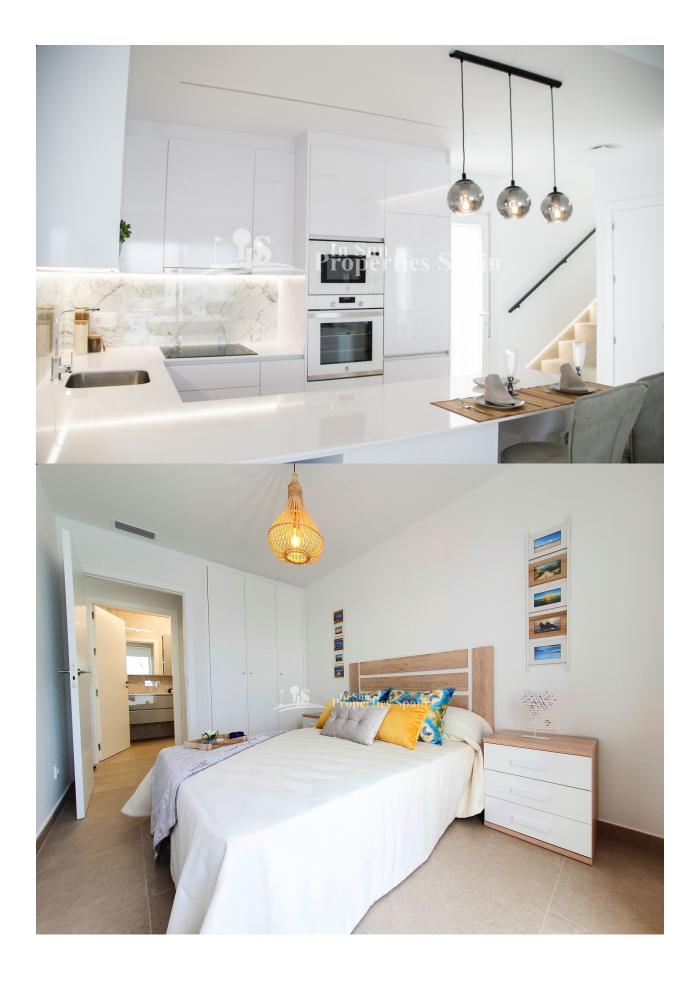

### **DESCRIPTION**

A stunning new development in PILAR DE LA HORADADA of 3 bedroom, 2 bathroom detached Villas, all South east facing. The 111m2 accommodation is distributed over two floors with sunny solarium and182m2 plot with private pool, Jacuzzi, outdoor shower and artificial turf. There is also space within the plot for secure private parking. The 118m2 garden offers plenty of space to sunbathe, dine and entertain family/friends. LED lights to the solarium stairs are included in the price, along with water point on the solarium, pre-installation of AC and motorised blinds. Internally the accommodation is open plan with a lounge, dining area and modern fitted kitchen with beautiful marble worktops. Views to the private pool, downstairs bedroom and a bathroom. To the first floor you will find two further spacious bedrooms and a bathroom. Both bathrooms have under floor heating. Access to the solarium. Externally you will also find the boiler and utility space, with plumbing for washing machine. At just 1.7km to the Mediterranean beaches and 2km from the Mar Menor, with its medicinal benefits to your health, this development would be the perfect base for a relaxing holiday. Connections to Alicante Airport with 48km and the Train Station in just 17km. If shopping is your passion, you have Zenia Boulevard just 8km away and Dos Mares just 5km away. For the Golf Enthusiast; you have a number of award winning courses within a 15 minute drive.

# **KITCHEN GARDEN AND**

Not furnished

• Open kitchen

• Equipped kitchen

**TERRACES** 

Parking no Cars: 1

- Covered terrace
- Open terrace
- Exterior lights
- Lawn
- Stone walls
- Private garden