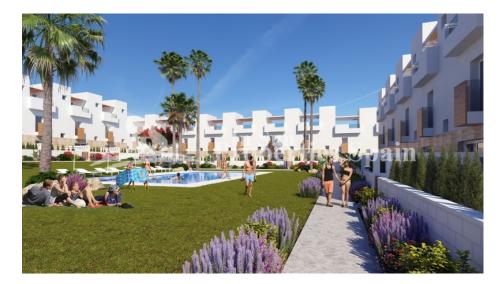

## **DESCRIPTION**

Located in TORREVIEJA, 150m FROM PLAYA DEL LOS LOCOS and the fabulous Calas, is the "Cala Salada" Residential. Two bedroom, 2 bathroom 83m2 Duplex Townhouses boast parking, 43m2 of terrace and garden plus spacious 26m2 solarium. Internally the property has an open plan layout to the ground floor with lounge, dining area and kitchen and two bedrooms, 2 bathrooms to the first floor. Pre-Installation of AC by ducts as standard. 3 bedrooms from 239,000€, with all three bedrooms on the first floor. Formed by 23 duplex townhouses with 2 and 3 bedrooms, in a privileged enclave, and with wonderful sea views. Community pool, garden areas, playground, sandpit for children and petanque court. Torrevieja is a seaside city located around 50km from Alicante airport. It was originally a salt-mining and fishing village as it is located between the sea and two large salt lakes (Las Salinas), which give Torrevieja healthy microclimate. It offers all the amenities you could need along with an array of bars and restaurants.

## **VIEWS AIRCONDITIONING DISTANCE TO: STYLE** · Central airconditioning Modern Sea views Beach: 100 m Contemporary Airport: 50 Km Town center: 200 m **ORIENTATION FURNITURE PARKING MAIN LIVING AREA** South East West · Not furnished Parking no Cars: 1 • Bathroom en-suite **FLOARING KITCHEN GARDEN AND EXTRA**

## **TERRACES** • Tile floors • Open kitchen

• Stone floors

- Equipped kitchen • Open terrace
  - Padle tennis • Private garden
  - Communal Garden
  - Double glazed windows • Landscaped

• Built in wardrobes