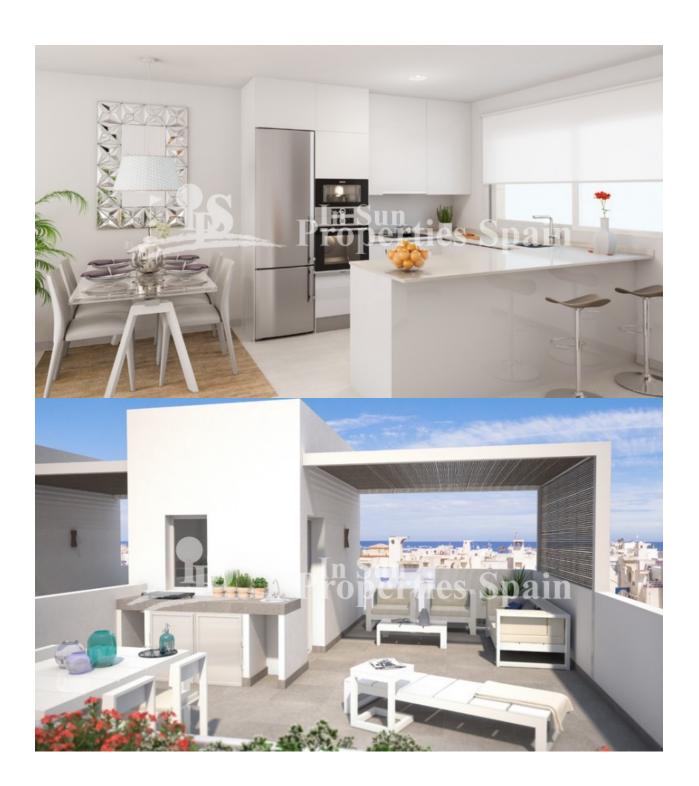

## **DESCRIPTION**

Located in TORREVIEJA, 150m FROM PLAYA DEL LOS LOCOS and the fabulous Calas, is the "Cala Salada" Residential. Two bedroom, 2 bathroom 83m2 Duplex Townhouses boast parking, 43m2 of terrace and garden plus spacious 26m2 solarium. Internally the property has an open plan layout to the ground floor with lounge, dining area and kitchen and two bedrooms, 2 bathrooms to the first floor. Pre-Installation of AC by ducts as standard. 3 bedrooms from 239,000€, with all three bedrooms on the first floor. Formed by 23 duplex townhouses with 2 and 3 bedrooms, in a privileged enclave, and with wonderful sea views. Community pool, garden areas, playground, sandpit for children and petanque court. Torrevieja is a seaside city located around 50km from Alicante airport. It was originally a salt-mining and fishing village as it is located between the sea and two large salt lakes (Las Salinas), which give Torrevieja healthy microclimate. It offers all the amenities you could need along with an array of bars and restaurants.

## **TERRACES** • Tile floors • Open kitchen

• Stone floors

- Equipped kitchen • Open terrace
  - Padle tennis • Private garden
  - Communal Garden
  - Double glazed windows • Landscaped

• Built in wardrobes