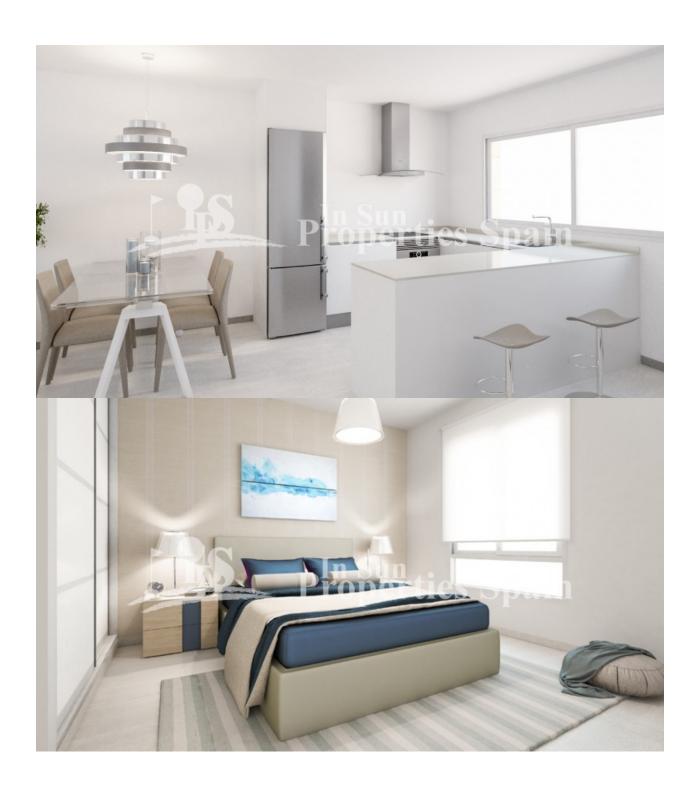

## **DESCRIPTION**

Located in TORREVIEJA, 150m FROM PLAYA DEL LOS LOCOS and the fabulous Calas, is the "Cala Salada" Residential. Two bedroom, 2 bathroom 83m2 Duplex Townhouses boast parking, 43m2 of terrace and garden plus spacious 26m2 solarium. Internally the property has an open plan layout to the ground floor with lounge, dining area and kitchen and two bedrooms, 2 bathrooms to the first floor. Pre-Installation of AC by ducts as standard. 3 bedrooms from 239,000€, with all three bedrooms on the first floor. Formed by 23 duplex townhouses with 2 and 3 bedrooms, in a privileged enclave, and with wonderful sea views. Community pool, garden areas, playground, sandpit for children and petanque court. Torrevieja is a seaside city located around 50km from Alicante airport. It was originally a salt-mining and fishing village as it is located between the sea and two large salt lakes (Las Salinas), which give Torrevieja healthy microclimate. It offers all the amenities you could need along with an array of bars and restaurants.

## **VIEWS AIRCONDITIONING DISTANCE TO: STYLE** · Central airconditioning Modern Sea views Beach: 100 m Contemporary Airport: 50 Km Town center: 200 m **ORIENTATION FURNITURE PARKING MAIN LIVING AREA** South East West · Not furnished Parking no Cars: 1 • Bathroom en-suite **FLOARING KITCHEN GARDEN AND EXTRA**

## **TERRACES** • Tile floors • Open kitchen

• Stone floors

- Equipped kitchen • Open terrace
  - Padle tennis • Private garden
  - Communal Garden
  - Double glazed windows • Landscaped

• Built in wardrobes