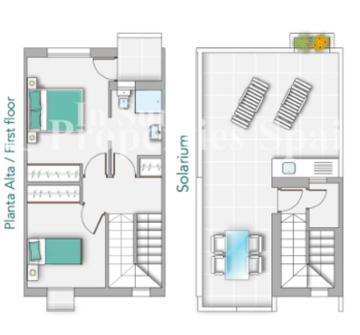

## **DESCRIPTION**

Located in TORREVIEJA, 150m FROM PLAYA DEL LOS LOCOS and the fabulous Calas, is the "Cala Salada" Residential. Two bedroom, 2 bathroom 83m2 Duplex Townhouses boast parking, 43m2 of terrace and garden plus spacious 26m2 solarium. Internally the property has an open plan layout to the ground floor with lounge, dining area and kitchen and two bedrooms, 2 bathrooms to the first floor. Pre-Installation of AC by ducts as standard. 3 bedrooms from 239,000€, with all three bedrooms on the first floor. Formed by 23 duplex townhouses with 2 and 3 bedrooms, in a privileged enclave, and with wonderful sea views. Community pool, garden areas, playground, sandpit for children and petanque court. Torrevieja is a seaside city located around 50km from Alicante airport. It was originally a salt-mining and fishing village as it is located between the sea and two large salt lakes (Las Salinas), which give Torrevieja healthy microclimate. It offers all the amenities you could need along with an array of bars and restaurants.