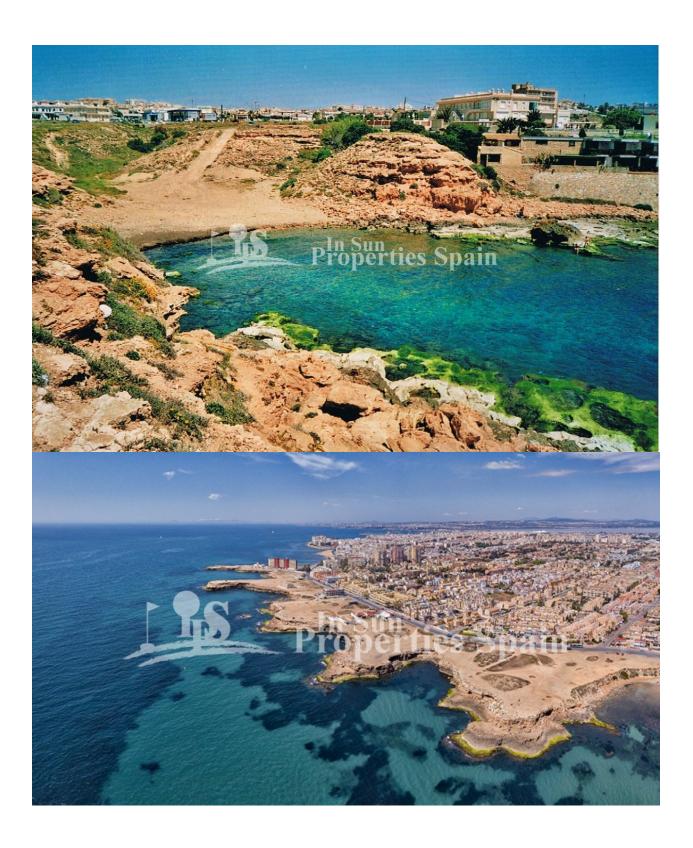

## **DESCRIPTION**

Located in TORREVIEJA, 150m FROM PLAYA DEL LOS LOCOS and the fabulous Calas, is the "Cala Salada" Residential. Two bedroom, 2 bathroom 83m2 Duplex Townhouses boast parking, 43m2 of terrace and garden plus spacious 26m2 solarium. Internally the property has an open plan layout to the ground floor with lounge, dining area and kitchen and two bedrooms, 2 bathrooms to the first floor. Pre-Installation of AC by ducts as standard. 3 bedrooms from 239,000€, with all three bedrooms on the first floor. Formed by 23 duplex townhouses with 2 and 3 bedrooms, in a privileged enclave, and with wonderful sea views. Community pool, garden areas, playground, sandpit for children and petanque court. Torrevieja is a seaside city located around 50km from Alicante airport. It was originally a salt-mining and fishing village as it is located between the sea and two large salt lakes (Las Salinas), which give Torrevieja healthy microclimate. It offers all the amenities you could need along with an array of bars and restaurants.

## **VIEWS AIRCONDITIONING DISTANCE TO: STYLE** · Central airconditioning Modern Sea views Beach: 100 m Contemporary Airport: 50 Km Town center: 200 m **ORIENTATION FURNITURE PARKING MAIN LIVING AREA** South East West · Not furnished Parking no Cars: 1 • Bathroom en-suite **FLOARING KITCHEN GARDEN AND EXTRA**