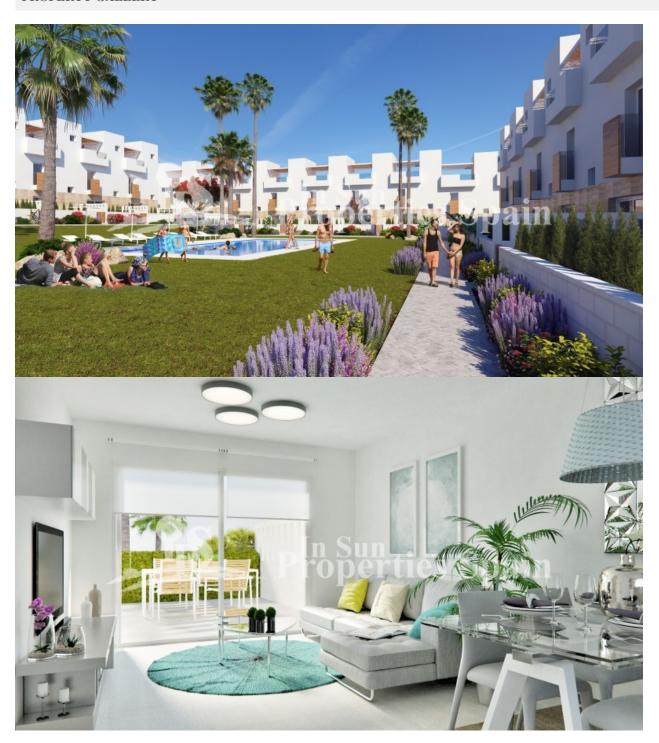

## **DESCRIPTION**

Located in TORREVIEJA, 150m FROM PLAYA DEL LOS LOCOS and the fabulous Calas, is the "Cala Salada" Residential. Two bedroom, 2 bathroom 83m2 Duplex Townhouses boast parking, 43m2 of terrace and garden plus spacious 26m2 solarium. Internally the property has an open plan layout to the ground floor with lounge, dining area and kitchen and two bedrooms, 2 bathrooms to the first floor. Pre-Installation of AC by ducts as standard. 3 bedrooms from 239,000€, with all three bedrooms on the first floor. Formed by 23 duplex townhouses with 2 and 3 bedrooms, in a privileged enclave, and with wonderful sea views. Community pool, garden areas, playground, sandpit for children and petanque court. Torrevieja is a seaside city located around 50km from Alicante airport. It was originally a salt-mining and fishing village as it is located between the sea and two large salt lakes (Las Salinas), which give Torrevieja healthy microclimate. It offers all the amenities you could need along with an array of bars and restaurants.