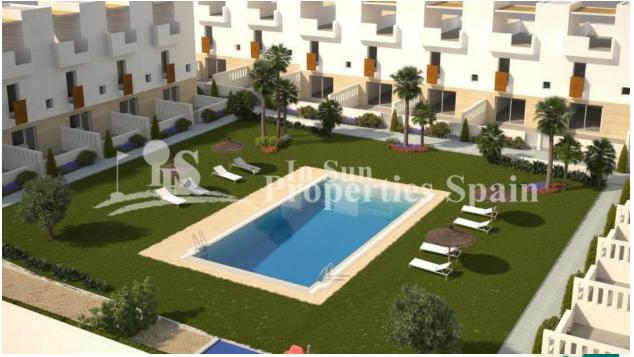

## **DESCRIPTION**

Located in TORREVIEJA, 150m FROM PLAYA DEL LOS LOCOS and the fabulous Calas, is the "Cala Salada" Residential. Two bedroom, 2 bathroom 83m2 Duplex Townhouses boast parking, 43m2 of terrace and garden plus spacious 26m2 solarium. Internally the property has an open plan layout to the ground floor with lounge, dining area and kitchen and two bedrooms, 2 bathrooms to the first floor. Pre-Installation of AC by ducts as standard. 3 bedrooms from 239,000€, with all three bedrooms on the first floor. Formed by 23 duplex townhouses with 2 and 3 bedrooms, in a privileged enclave, and with wonderful sea views. Community pool, garden areas, playground, sandpit for children and petanque court. Torrevieja is a seaside city located around 50km from Alicante airport. It was originally a salt-mining and fishing village as it is located between the sea and two large salt lakes (Las Salinas), which give Torrevieja healthy microclimate. It offers all the amenities you could need along with an array of bars and restaurants.

## **TERRACES** • Tile floors • Open kitchen

• Stone floors

- Equipped kitchen • Open terrace
  - Padle tennis • Private garden
  - Communal Garden
  - Double glazed windows • Landscaped

• Built in wardrobes