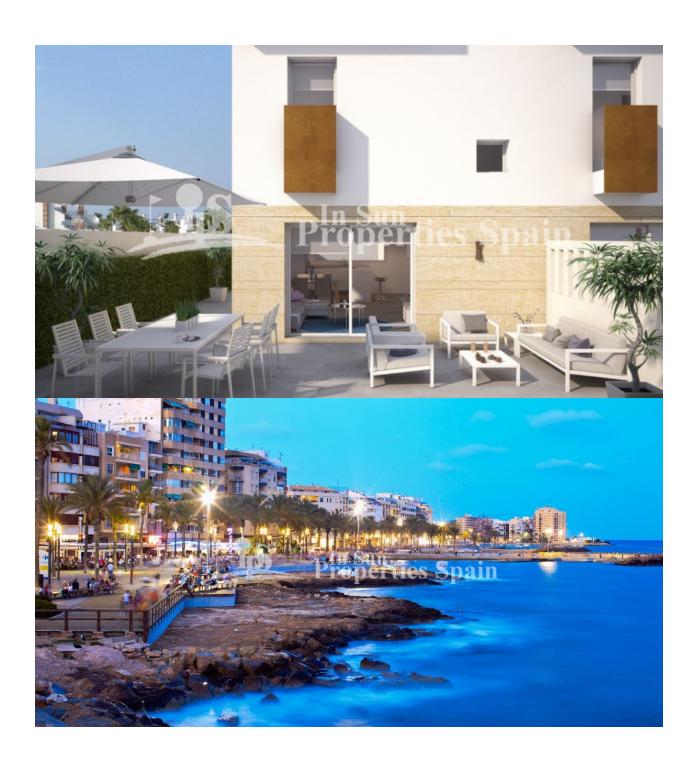

## **DESCRIPTION**

Located in TORREVIEJA, 150m FROM PLAYA DEL LOS LOCOS and the fabulous Calas, is the "Cala Salada" Residential. Two bedroom, 2 bathroom 83m2 Duplex Townhouses boast parking, 43m2 of terrace and garden plus spacious 26m2 solarium. Internally the property has an open plan layout to the ground floor with lounge, dining area and kitchen and two bedrooms, 2 bathrooms to the first floor. Pre-Installation of AC by ducts as standard. 3 bedrooms from 239,000€, with all three bedrooms on the first floor. Formed by 23 duplex townhouses with 2 and 3 bedrooms, in a privileged enclave, and with wonderful sea views. Community pool, garden areas, playground, sandpit for children and petanque court. Torrevieja is a seaside city located around 50km from Alicante airport. It was originally a salt-mining and fishing village as it is located between the sea and two large salt lakes (Las Salinas), which give Torrevieja healthy microclimate. It offers all the amenities you could need along with an array of bars and restaurants.

## **VIEWS AIRCONDITIONING DISTANCE TO: STYLE** · Central airconditioning Modern Sea views Beach: 100 m Contemporary Airport: 50 Km Town center: 200 m **ORIENTATION FURNITURE PARKING MAIN LIVING AREA** South East West · Not furnished Parking no Cars: 1 • Bathroom en-suite **FLOARING KITCHEN GARDEN AND EXTRA**

## **TERRACES** • Tile floors • Open kitchen

• Stone floors

- Equipped kitchen • Open terrace
  - Padle tennis • Private garden
  - Communal Garden
  - Double glazed windows • Landscaped

• Built in wardrobes