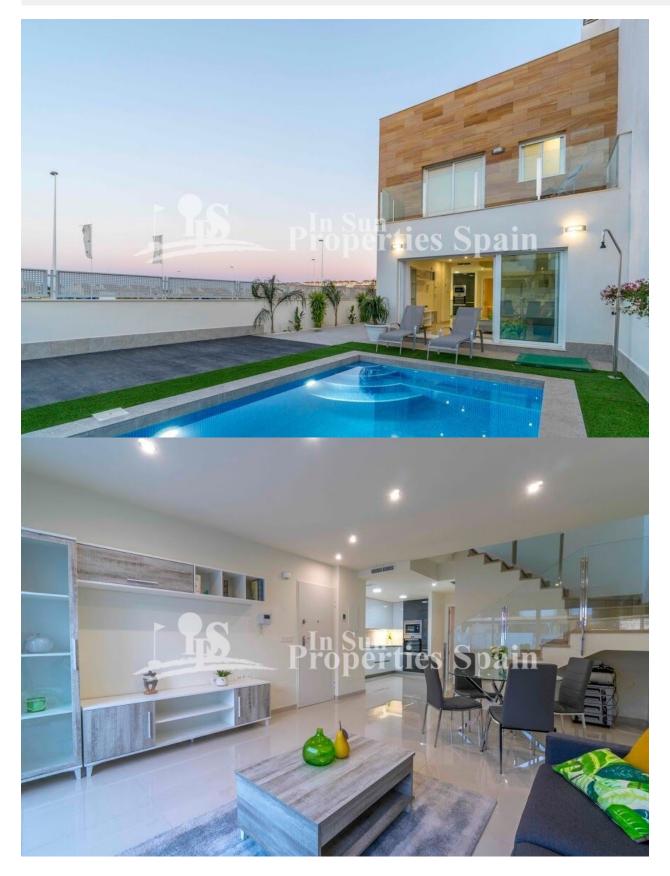

## DESCRIPTION

New Build Quad Villas located just 500m from the centre of LO PAGAN and only 3km FROM THE BEACH OF EL MOJON. 115m2 Villas set on a plot of 180m2 with private 5x3 swimming pool and 35m2 sunny solarium. To the gorund floor you have an open plan living concept incorporating the furnished kitchen (included are whitegoods, oven, vitroceramic hob and extractor. Washing machine, dishwasher, fridge-freezer and microwave) with the living and dining space. There is a bedroom and bathroom on the ground floor also. To the first floor you have two further bedrooms and 2 bathrooms. All bathrooms have underfloor heating and there are electric shutters to the master bedroom and living room. 80I aerothermic water heater and pre-installation of AC. Lo Pagan, famous for its mudbaths is situated on the north shore of the Mar Menor and has merged with San Pedro del Pinatar to become one big town. It has a beautiful beach, promenade and small marina. The location of these Villas offers something for everyone; For shopping you are just over 5 minutes from Dos Mares commercial centre and for Golf enthusiasts you are just 15 minutes from Lo Romero Golf. Just 30 minutes from Corvera Airport.