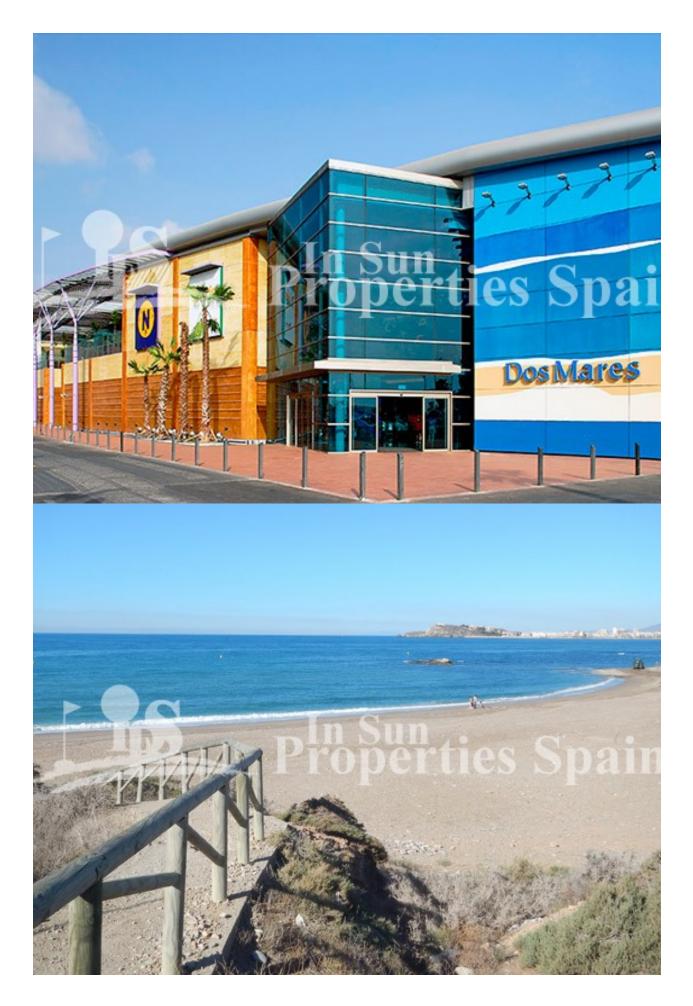

## DESCRIPTION

New Build Quad Villas located just 500m from the centre of LO PAGAN and only 3km FROM THE BEACH OF EL MOJON. 115m2 Villas set on a plot of 180m2 with private 5x3 swimming pool and 35m2 sunny solarium. To the gorund floor you have an open plan living concept incorporating the furnished kitchen (included are whitegoods, oven, vitroceramic hob and extractor. Washing machine, dishwasher, fridge-freezer and microwave) with the living and dining space. There is a bedroom and bathroom on the ground floor also. To the first floor you have two further bedrooms and 2 bathrooms. All bathrooms have underfloor heating and there are electric shutters to the master bedroom and living room. 80I aerothermic water heater and pre-installation of AC. Lo Pagan, famous for its mudbaths is situated on the north shore of the Mar Menor and has merged with San Pedro del Pinatar to become one big town. It has a beautiful beach, promenade and small marina. The location of these Villas offers something for everyone; For shopping you are just over 5 minutes from Dos Mares commercial centre and for Golf enthusiasts you are just 15 minutes from Lo Romero Golf. Just 30 minutes from Corvera Airport.