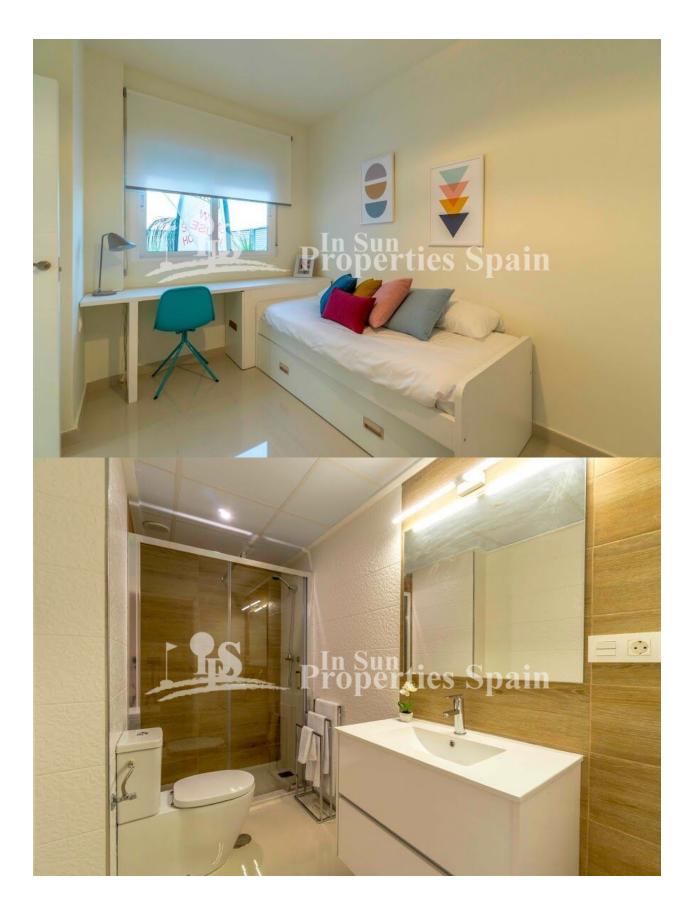

## DESCRIPTION

New Build Quad Villas located just 500m from the centre of LO PAGAN and only 3km FROM THE BEACH OF EL MOJON. 115m2 Villas set on a plot of 180m2 with private 5x3 swimming pool and 35m2 sunny solarium. To the gorund floor you have an open plan living concept incorporating the furnished kitchen (included are whitegoods, oven, vitroceramic hob and extractor. Washing machine, dishwasher, fridge-freezer and microwave) with the living and dining space. There is a bedroom and bathroom on the ground floor also. To the first floor you have two further bedrooms and 2 bathrooms. All bathrooms have underfloor heating and there are electric shutters to the master bedroom and living room. 80I aerothermic water heater and pre-installation of AC. Lo Pagan, famous for its mudbaths is situated on the north shore of the Mar Menor and has merged with San Pedro del Pinatar to become one big town. It has a beautiful beach, promenade and small marina. The location of these Villas offers something for everyone; For shopping you are just over 5 minutes from Dos Mares commercial centre and for Golf enthusiasts you are just 15 minutes from Lo Romero Golf. Just 30 minutes from Corvera Airport.