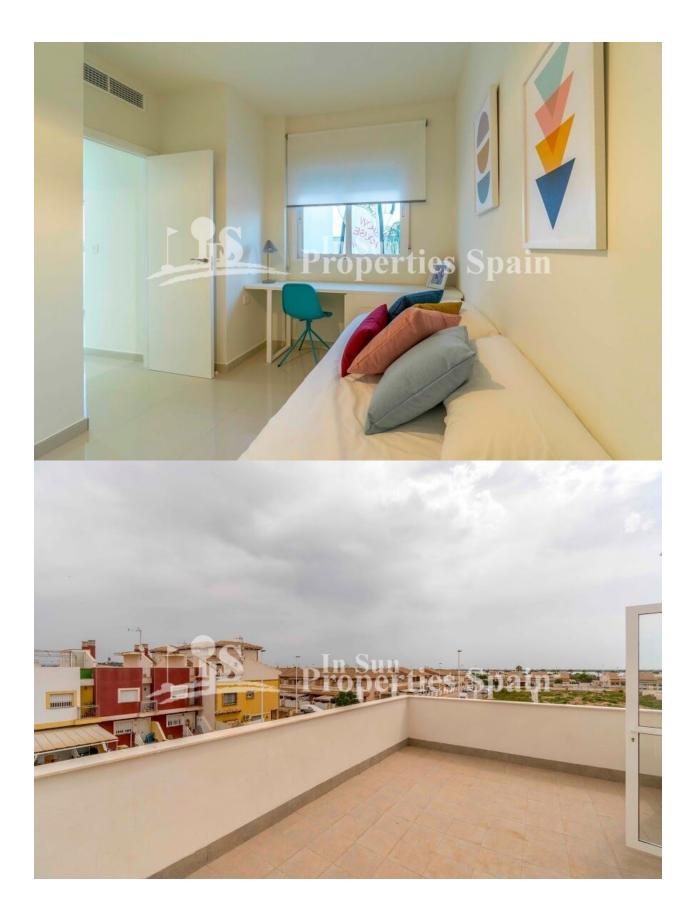

## DESCRIPTION

New Build Quad Villas located just 500m from the centre of LO PAGAN and only 3km FROM THE BEACH OF EL MOJON. 115m2 Villas set on a plot of 180m2 with private 5x3 swimming pool and 35m2 sunny solarium. To the gorund floor you have an open plan living concept incorporating the furnished kitchen (included are whitegoods, oven, vitroceramic hob and extractor. Washing machine, dishwasher, fridge-freezer and microwave) with the living and dining space. There is a bedroom and bathroom on the ground floor also. To the first floor you have two further bedrooms and 2 bathrooms. All bathrooms have underfloor heating and there are electric shutters to the master bedroom and living room. 80I aerothermic water heater and pre-installation of AC. Lo Pagan, famous for its mudbaths is situated on the north shore of the Mar Menor and has merged with San Pedro del Pinatar to become one big town. It has a beautiful beach, promenade and small marina. The location of these Villas offers something for everyone; For shopping you are just over 5 minutes from Dos Mares commercial centre and for Golf enthusiasts you are just 15 minutes from Lo Romero Golf. Just 30 minutes from Corvera Airport.