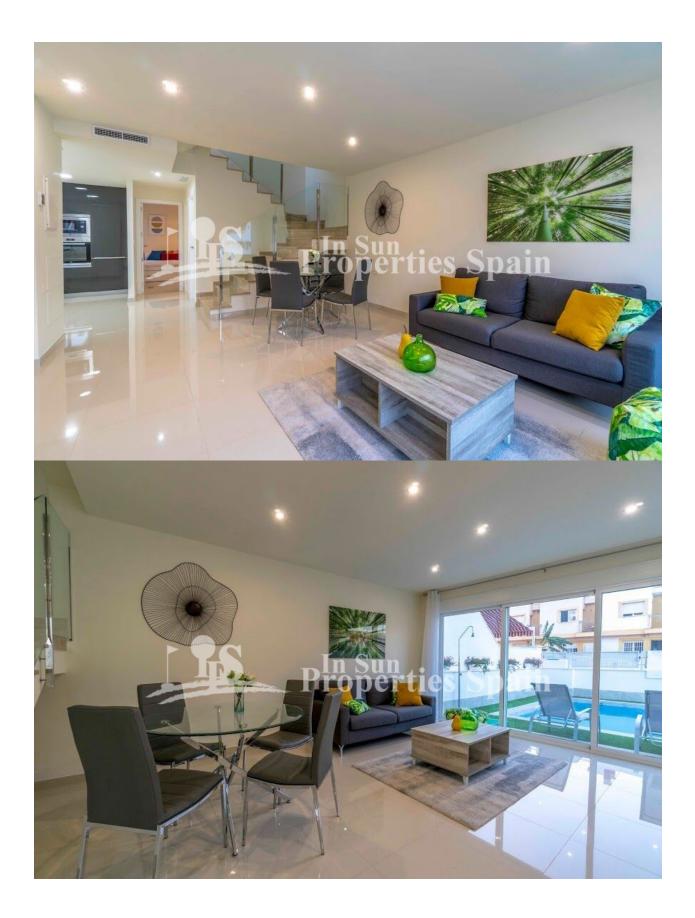

## DESCRIPTION

New Build Quad Villas located just 500m from the centre of LO PAGAN and only 3km FROM THE BEACH OF EL MOJON. 115m2 Villas set on a plot of 180m2 with private 5x3 swimming pool and 35m2 sunny solarium. To the gorund floor you have an open plan living concept incorporating the furnished kitchen (included are whitegoods, oven, vitroceramic hob and extractor. Washing machine, dishwasher, fridge-freezer and microwave) with the living and dining space. There is a bedroom and bathroom on the ground floor also. To the first floor you have two further bedrooms and 2 bathrooms. All bathrooms have underfloor heating and there are electric shutters to the master bedroom and living room. 80I aerothermic water heater and pre-installation of AC. Lo Pagan, famous for its mudbaths is situated on the north shore of the Mar Menor and has merged with San Pedro del Pinatar to become one big town. It has a beautiful beach, promenade and small marina. The location of these Villas offers something for everyone; For shopping you are just over 5 minutes from Dos Mares commercial centre and for Golf enthusiasts you are just 15 minutes from Lo Romero Golf. Just 30 minutes from Corvera Airport.