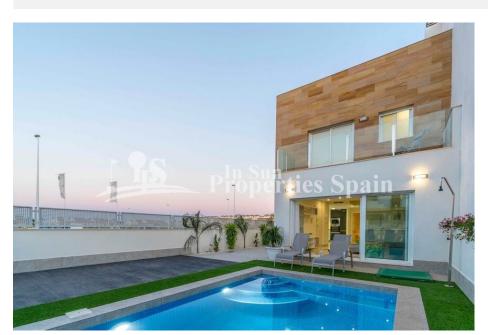

## DESCRIPTION

New Build Quad Villas located just 500m from the centre of LO PAGAN and only 3km FROM THE BEACH OF EL MOJON. 115m2 Villas set on a plot of 180m2 with private 5x3 swimming pool and 35m2 sunny solarium. To the gorund floor you have an open plan living concept incorporating the furnished kitchen (included are whitegoods, oven, vitroceramic hob and extractor. Washing machine, dishwasher, fridge-freezer and microwave) with the living and dining space. There is a bedroom and bathroom on the ground floor also. To the first floor you have two further bedrooms and 2 bathrooms. All bathrooms have underfloor heating and there are electric shutters to the master bedroom and living room. 80I aerothermic water heater and pre-installation of AC. Lo Pagan, famous for its mudbaths is situated on the north shore of the Mar Menor and has merged with San Pedro del Pinatar to become one big town. It has a beautiful beach, promenade and small marina. The location of these Villas offers something for everyone; For shopping you are just over 5 minutes from Dos Mares commercial centre and for Golf enthusiasts you are just 15 minutes from Lo Romero Golf. Just 30 minutes from Corvera Airport.