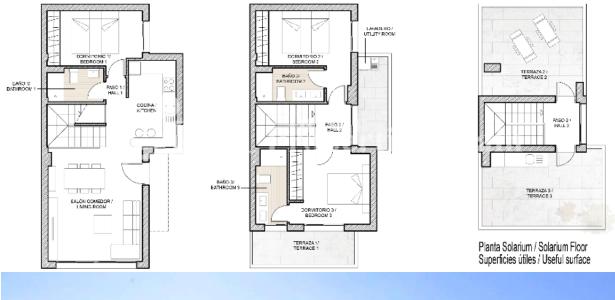

REF: # 7001

| INFO           |           |
|----------------|-----------|
| PRICE:         | 219.000 € |
| PROPERTY TYPE: | Villa     |
| LOCATION:      | ()        |
| BEDROOMS:      | 3         |
| Bathrooms:     | 3         |
| Build:         | 115 (m2)  |
| Plot:          | 180 (m2)  |
| Terrace:       | 35 (m2)   |
| Year:          |           |
| Floor:         | -         |
| Old price      | -         |

## DESCRIPTION

New Build Quad Villas located just 500m from the centre of LO PAGAN and only 3km FROM THE BEACH OF EL MOJON. 115m2 Villas set on a plot of 180m2 with private 5x3 swimming pool and 35m2 sunny solarium. To the gorund floor you have an open plan living concept incorporating the furnished kitchen (included are whitegoods, oven, vitroceramic hob and extractor. Washing machine, dishwasher, fridge-freezer and microwave) with the living and dining space. There is a bedroom and bathroom on the ground floor also. To the first floor you have two further bedrooms and 2 bathrooms. All bathrooms have underfloor heating and there are electric shutters to the master bedroom and living room. 80I aerothermic water heater and pre-installation of AC. Lo Pagan, famous for its mudbaths is situated on the north shore of the Mar Menor and has merged with San Pedro del Pinatar to become one big town. It has a beautiful beach, promenade and small marina. The location of these Villas offers something for everyone; For shopping you are just over 5 minutes from Dos Mares commercial centre and for Golf enthusiasts you are just 15 minutes from Lo Romero Golf. Just 30 minutes from Corvera Airport.