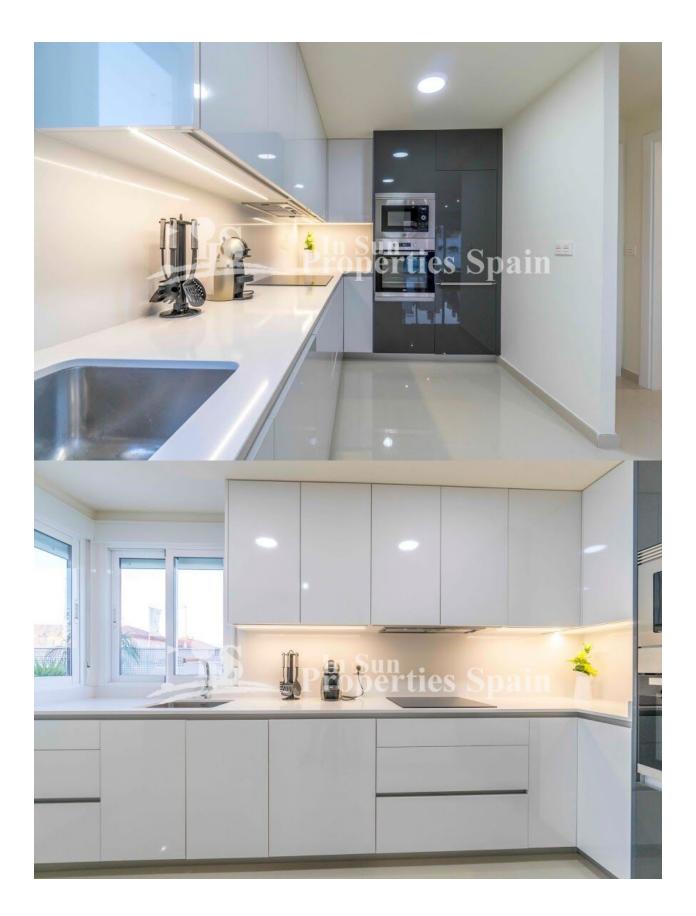

## DESCRIPTION

New Build Quad Villas located just 500m from the centre of LO PAGAN and only 3km FROM THE BEACH OF EL MOJON. 115m2 Villas set on a plot of 180m2 with private 5x3 swimming pool and 35m2 sunny solarium. To the gorund floor you have an open plan living concept incorporating the furnished kitchen (included are whitegoods, oven, vitroceramic hob and extractor. Washing machine, dishwasher, fridge-freezer and microwave) with the living and dining space. There is a bedroom and bathroom on the ground floor also. To the first floor you have two further bedrooms and 2 bathrooms. All bathrooms have underfloor heating and there are electric shutters to the master bedroom and living room. 80I aerothermic water heater and pre-installation of AC. Lo Pagan, famous for its mudbaths is situated on the north shore of the Mar Menor and has merged with San Pedro del Pinatar to become one big town. It has a beautiful beach, promenade and small marina. The location of these Villas offers something for everyone; For shopping you are just over 5 minutes from Dos Mares commercial centre and for Golf enthusiasts you are just 15 minutes from Lo Romero Golf. Just 30 minutes from Corvera Airport.