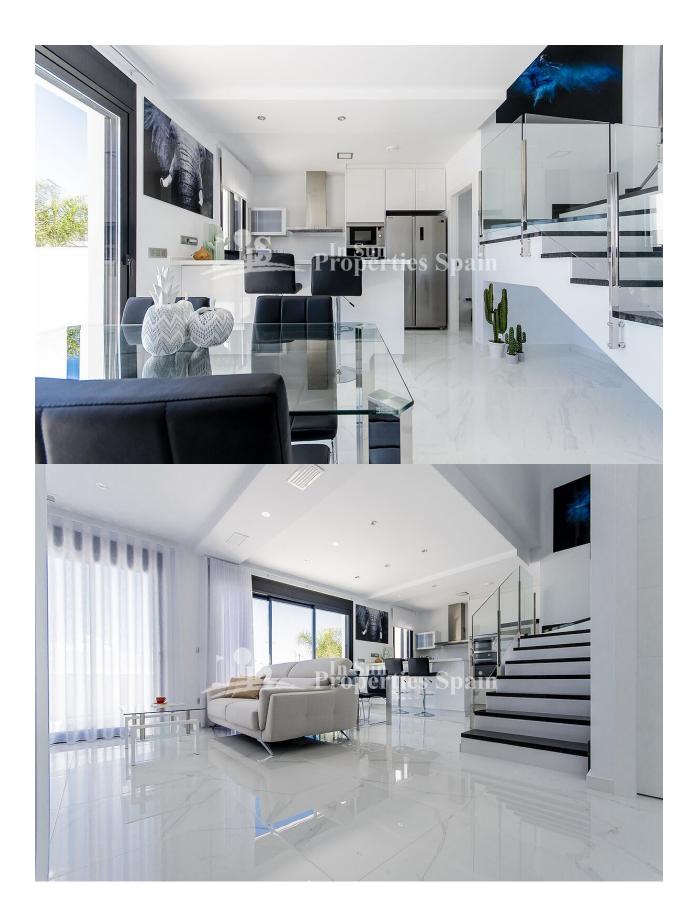

#### **DESCRIPTION**

An exclusive development in LOS MONTESINOS-LA HERRADA, just 15 MINUTES DRIVE FROM THE BEACH and 1 minute from the local supermarket. These detached Villas are available with 3 bedrooms, 2 bathrooms plus guest toilet. One property is still available! Set over two levels with one bedroom and bathroom on the ground floor, they boast a sunny 35m2 solarium with view to the Laguna and private swimming pool with cascade and solar powered outdoor shower. For limited time included in the price you have indoor and outdoor lighting, shower screens, white goods pack and ducted AV hot and cold air. The villa is 118m2 and set on plot of 256m2. Parking via a motorized door (limited offer) and garden finished with automatic irrigation (limited offer). Qualities include; built in wardrobes, lined with drawers, hanging rail and mirror, installation of washing machine and tumble dryer connections in the utility area, automatic blinds in the living room and bedrooms, underfloor heating in the bathrooms, light and water points on the solarium. All properties come complete with a 10 year builders warranty insurance – for your continued guarantee. Location is key with these Villas. Whilst you have a number of amenities including a supermarket on your doorstep, you are only 10 minutes from the Habaneras Commercial centre, 10 minutes from Golf, 15 minutes from the beach and Hospital and around 45 minutes from Alicante Airport (ALC). 8 month delivery from contract

# MAIN LIVING AREA

• Bathroom en-suite