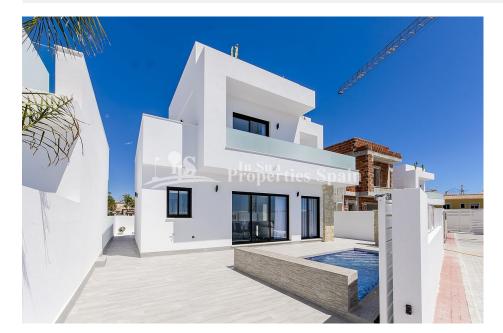

#### **DESCRIPTION**

An exclusive development in LOS MONTESINOS-LA HERRADA, just 15 MINUTES DRIVE FROM THE BEACH and 1 minute from the local supermarket. These detached Villas are available with 3 bedrooms, 2 bathrooms plus guest toilet. One property is still available! Set over two levels with one bedroom and bathroom on the ground floor, they boast a sunny 35m2 solarium with view to the Laguna and private swimming pool with cascade and solar powered outdoor shower. For limited time included in the price you have indoor and outdoor lighting, shower screens, white goods pack and ducted AV hot and cold air. The villa is 118m2 and set on plot of 256m2. Parking via a motorized door (limited offer) and garden finished with automatic irrigation (limited offer). Qualities include; built in wardrobes, lined with drawers, hanging rail and mirror, installation of washing machine and tumble dryer connections in the utility area, automatic blinds in the living room and bedrooms, underfloor heating in the bathrooms, light and water points on the solarium. All properties come complete with a 10 year builders warranty insurance – for your continued guarantee. Location is key with these Villas. Whilst you have a number of amenities including a supermarket on your doorstep, you are only 10 minutes from the Habaneras Commercial centre, 10 minutes from Golf, 15 minutes from the beach and Hospital and around 45 minutes from Alicante Airport (ALC). 8 month delivery from contract