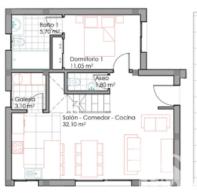

#### **DESCRIPTION**

An exclusive development in LOS MONTESINOS-LA HERRADA, just 15 MINUTES DRIVE FROM THE BEACH and 1 minute from the local supermarket. These detached Villas are available with 3 bedrooms, 2 bathrooms plus guest toilet. One property is still available! Set over two levels with one bedroom and bathroom on the ground floor, they boast a sunny 35m2 solarium with view to the Laguna and private swimming pool with cascade and solar powered outdoor shower. For limited time included in the price you have indoor and outdoor lighting, shower screens, white goods pack and ducted AV hot and cold air. The villa is 118m2 and set on plot of 256m2. Parking via a motorized door (limited offer) and garden finished with automatic irrigation (limited offer). Qualities include; built in wardrobes, lined with drawers, hanging rail and mirror, installation of washing machine and tumble dryer connections in the utility area, automatic blinds in the living room and bedrooms, underfloor heating in the bathrooms, light and water points on the solarium. All properties come complete with a 10 year builders warranty insurance – for your continued guarantee. Location is key with these Villas. Whilst you have a number of amenities including a supermarket on your doorstep, you are only 10 minutes from the Habaneras Commercial centre, 10 minutes from Golf, 15 minutes from the beach and Hospital and around 45 minutes from Alicante Airport (ALC). 8 month delivery from contract

# **EXTRA**

- · Built in wardrobes
- Reinforced door
- Double glazed windows
- Laundry room

PLANTA BAJA / GROUND FLOOR

PLANTA PRIMERA / FIRST FLOOR

SOLARIUM

"Experience our experience - Because you deserve the best"