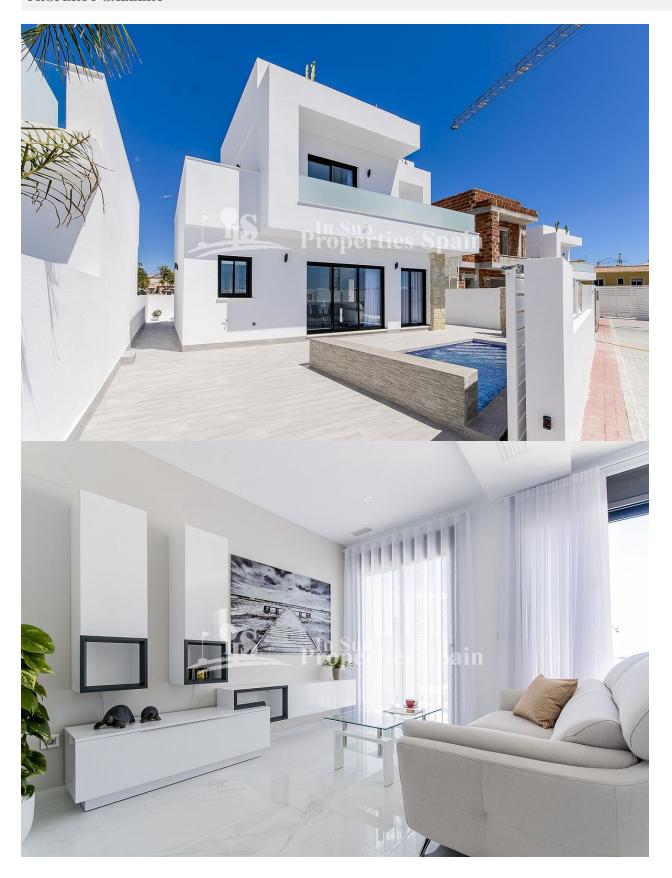

#### **DESCRIPTION**

An exclusive development in LOS MONTESINOS-LA HERRADA, just 15 MINUTES DRIVE FROM THE BEACH and 1 minute from the local supermarket. These detached Villas are available with 3 bedrooms, 2 bathrooms plus guest toilet. One property is still available! Set over two levels with one bedroom and bathroom on the ground floor, they boast a sunny 35m2 solarium with view to the Laguna and private swimming pool with cascade and solar powered outdoor shower. For limited time included in the price you have indoor and outdoor lighting, shower screens, white goods pack and ducted AV hot and cold air. The villa is 118m2 and set on plot of 256m2. Parking via a motorized door (limited offer) and garden finished with automatic irrigation (limited offer). Qualities include; built in wardrobes, lined with drawers, hanging rail and mirror, installation of washing machine and tumble dryer connections in the utility area, automatic blinds in the living room and bedrooms, underfloor heating in the bathrooms, light and water points on the solarium. All properties come complete with a 10 year builders warranty insurance – for your continued guarantee. Location is key with these Villas. Whilst you have a number of amenities including a supermarket on your doorstep, you are only 10 minutes from the Habaneras Commercial centre, 10 minutes from Golf, 15 minutes from the beach and Hospital and around 45 minutes from Alicante Airport (ALC). 8 month delivery from contract

# GARDEN AND TERRACES

- Open terrace
- Exterior lights
- Automatic watering system
- Landscaped
- Stone walls
- Private garden