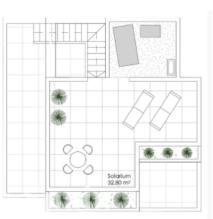

#### **DESCRIPTION**

An exclusive development in LOS MONTESINOS-LA HERRADA, just 15 MINUTES DRIVE FROM THE BEACH and 1 minute from the local supermarket. These detached Villas are available with 3 bedrooms, 2 bathrooms plus guest toilet. One property is still available! Set over two levels with one bedroom and bathroom on the ground floor, they boast a sunny 35m2 solarium with view to the Laguna and private swimming pool with cascade and solar powered outdoor shower. For limited time included in the price you have indoor and outdoor lighting, shower screens, white goods pack and ducted AV hot and cold air. The villa is 118m2 and set on plot of 256m2. Parking via a motorized door (limited offer) and garden finished with automatic irrigation (limited offer). Qualities include; built in wardrobes, lined with drawers, hanging rail and mirror, installation of washing machine and tumble dryer connections in the utility area, automatic blinds in the living room and bedrooms, underfloor heating in the bathrooms, light and water points on the solarium. All properties come complete with a 10 year builders warranty insurance – for your continued guarantee. Location is key with these Villas. Whilst you have a number of amenities including a supermarket on your doorstep, you are only 10 minutes from the Habaneras Commercial centre, 10 minutes from Golf, 15 minutes from the beach and Hospital and around 45 minutes from Alicante Airport (ALC). 8 month delivery from contract

# GARDEN AND TERRACES

- Open terrace
- Exterior lights
- Automatic watering system
- Landscaped
- Stone walls
- Private garden

# **EXTRA**

- · Built in wardrobes
- Reinforced door
- Double glazed windows
- Laundry room

PLANTA BAJA / GROUND FLOOR

PLANTA PRIMERA / FIRST FLOOR

SOLARIUM

"Experience our experience - Because you deserve the best"