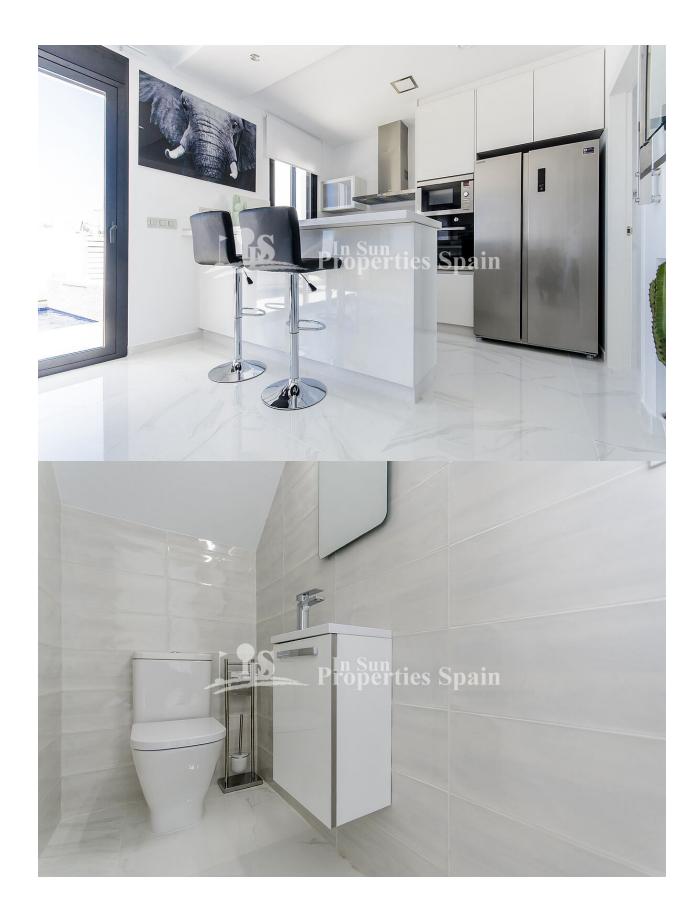

#### **DESCRIPTION**

An exclusive development in LOS MONTESINOS-LA HERRADA, just 15 MINUTES DRIVE FROM THE BEACH and 1 minute from the local supermarket. These detached Villas are available with 3 bedrooms, 2 bathrooms plus guest toilet. One property is still available! Set over two levels with one bedroom and bathroom on the ground floor, they boast a sunny 35m2 solarium with view to the Laguna and private swimming pool with cascade and solar powered outdoor shower. For limited time included in the price you have indoor and outdoor lighting, shower screens, white goods pack and ducted AV hot and cold air. The villa is 118m2 and set on plot of 256m2. Parking via a motorized door (limited offer) and garden finished with automatic irrigation (limited offer). Qualities include; built in wardrobes, lined with drawers, hanging rail and mirror, installation of washing machine and tumble dryer connections in the utility area, automatic blinds in the living room and bedrooms, underfloor heating in the bathrooms, light and water points on the solarium. All properties come complete with a 10 year builders warranty insurance – for your continued guarantee. Location is key with these Villas. Whilst you have a number of amenities including a supermarket on your doorstep, you are only 10 minutes from the Habaneras Commercial centre, 10 minutes from Golf, 15 minutes from the beach and Hospital and around 45 minutes from Alicante Airport (ALC). 8 month delivery from contract

### **KITCHEN**

• Open kitchen

Not furnished

• Equipped kitchen