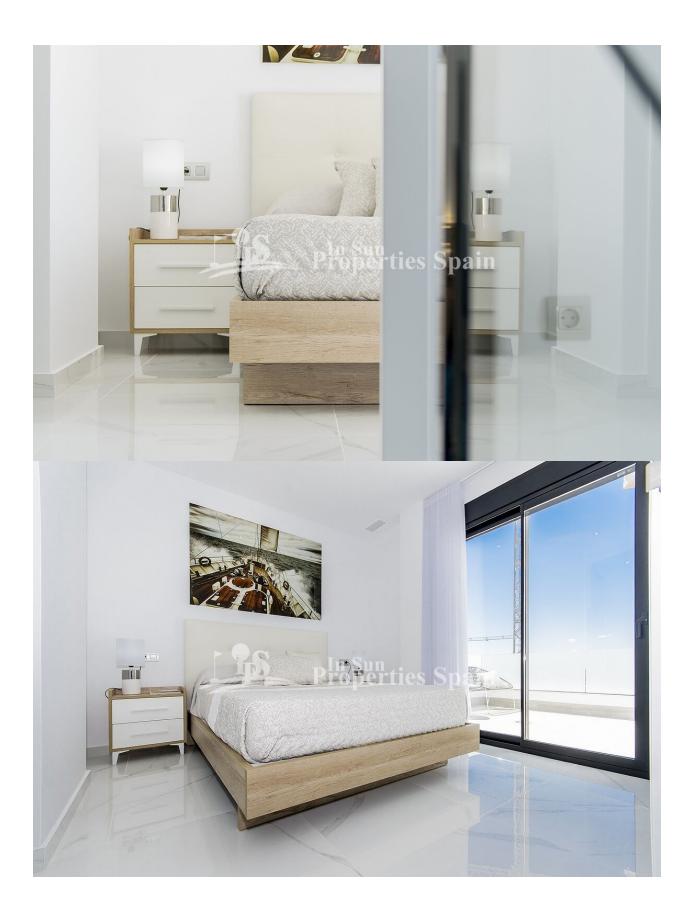

#### **DESCRIPTION**

An exclusive development in LOS MONTESINOS-LA HERRADA, just 15 MINUTES DRIVE FROM THE BEACH and 1 minute from the local supermarket. These detached Villas are available with 3 bedrooms, 2 bathrooms plus guest toilet. One property is still available! Set over two levels with one bedroom and bathroom on the ground floor, they boast a sunny 35m2 solarium with view to the Laguna and private swimming pool with cascade and solar powered outdoor shower. For limited time included in the price you have indoor and outdoor lighting, shower screens, white goods pack and ducted AV hot and cold air. The villa is 118m2 and set on plot of 256m2. Parking via a motorized door (limited offer) and garden finished with automatic irrigation (limited offer). Qualities include; built in wardrobes, lined with drawers, hanging rail and mirror, installation of washing machine and tumble dryer connections in the utility area, automatic blinds in the living room and bedrooms, underfloor heating in the bathrooms, light and water points on the solarium. All properties come complete with a 10 year builders warranty insurance – for your continued guarantee. Location is key with these Villas. Whilst you have a number of amenities including a supermarket on your doorstep, you are only 10 minutes from the Habaneras Commercial centre, 10 minutes from Golf, 15 minutes from the beach and Hospital and around 45 minutes from Alicante Airport (ALC). 8 month delivery from contract

# **EXTRA**

- · Built in wardrobes
- Reinforced door
- Double glazed windows
- Laundry room

PLANTA BAJA / GROUND FLOOR

PLANTA PRIMERA / FIRST FLOOR

SOLARIUM

"Experience our experience - Because you deserve the best"