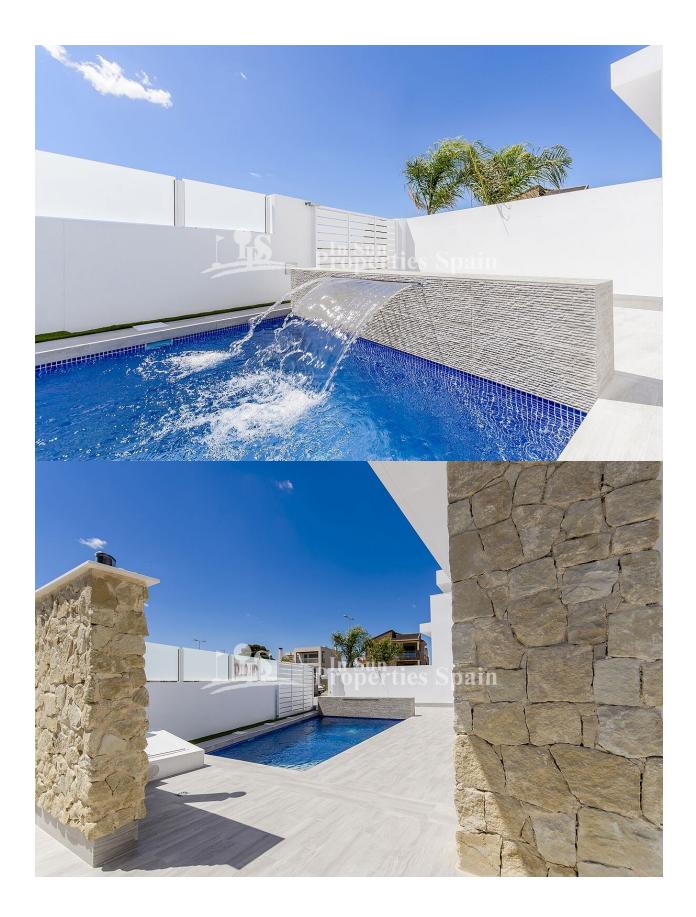

#### **DESCRIPTION**

An exclusive development in LOS MONTESINOS-LA HERRADA, just 15 MINUTES DRIVE FROM THE BEACH and 1 minute from the local supermarket. These detached Villas are available with 3 bedrooms, 2 bathrooms plus guest toilet. One property is still available! Set over two levels with one bedroom and bathroom on the ground floor, they boast a sunny 35m2 solarium with view to the Laguna and private swimming pool with cascade and solar powered outdoor shower. For limited time included in the price you have indoor and outdoor lighting, shower screens, white goods pack and ducted AV hot and cold air. The villa is 118m2 and set on plot of 256m2. Parking via a motorized door (limited offer) and garden finished with automatic irrigation (limited offer). Qualities include; built in wardrobes, lined with drawers, hanging rail and mirror, installation of washing machine and tumble dryer connections in the utility area, automatic blinds in the living room and bedrooms, underfloor heating in the bathrooms, light and water points on the solarium. All properties come complete with a 10 year builders warranty insurance – for your continued guarantee. Location is key with these Villas. Whilst you have a number of amenities including a supermarket on your doorstep, you are only 10 minutes from the Habaneras Commercial centre, 10 minutes from Golf, 15 minutes from the beach and Hospital and around 45 minutes from Alicante Airport (ALC). 8 month delivery from contract

# GARDEN AND TERRACES

- Open terrace
- Exterior lights
- Automatic watering system
- Landscaped
- Stone walls
- Private garden