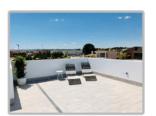

#### **DESCRIPTION**

An exclusive development in LOS MONTESINOS-LA HERRADA, just 15 MINUTES DRIVE FROM THE BEACH and 1 minute from the local supermarket. These detached Villas are available with 3 bedrooms, 2 bathrooms plus guest toilet. One property is still available! Set over two levels with one bedroom and bathroom on the ground floor, they boast a sunny 35m2 solarium with view to the Laguna and private swimming pool with cascade and solar powered outdoor shower. For limited time included in the price you have indoor and outdoor lighting, shower screens, white goods pack and ducted AV hot and cold air. The villa is 118m2 and set on plot of 256m2. Parking via a motorized door (limited offer) and garden finished with automatic irrigation (limited offer). Qualities include; built in wardrobes, lined with drawers, hanging rail and mirror, installation of washing machine and tumble dryer connections in the utility area, automatic blinds in the living room and bedrooms, underfloor heating in the bathrooms, light and water points on the solarium. All properties come complete with a 10 year builders warranty insurance – for your continued guarantee. Location is key with these Villas. Whilst you have a number of amenities including a supermarket on your doorstep, you are only 10 minutes from the Habaneras Commercial centre, 10 minutes from Golf, 15 minutes from the beach and Hospital and around 45 minutes from Alicante Airport (ALC). 8 month delivery from contract

### **VIEWS**

• Panoramic views

# GARDEN AND TERRACES

- Open terrace
- Exterior lights
- Automatic watering system
- Landscaped
- Stone walls
- Private garden

# **EXTRA**

- · Built in wardrobes
- Reinforced door
- Double glazed windows
- Laundry room

PLANTA BAJA / GROUND FLOOR

PLANTA PRIMERA / FIRST FLOOR

SOLARIUM

"Experience our experience - Because you deserve the best"