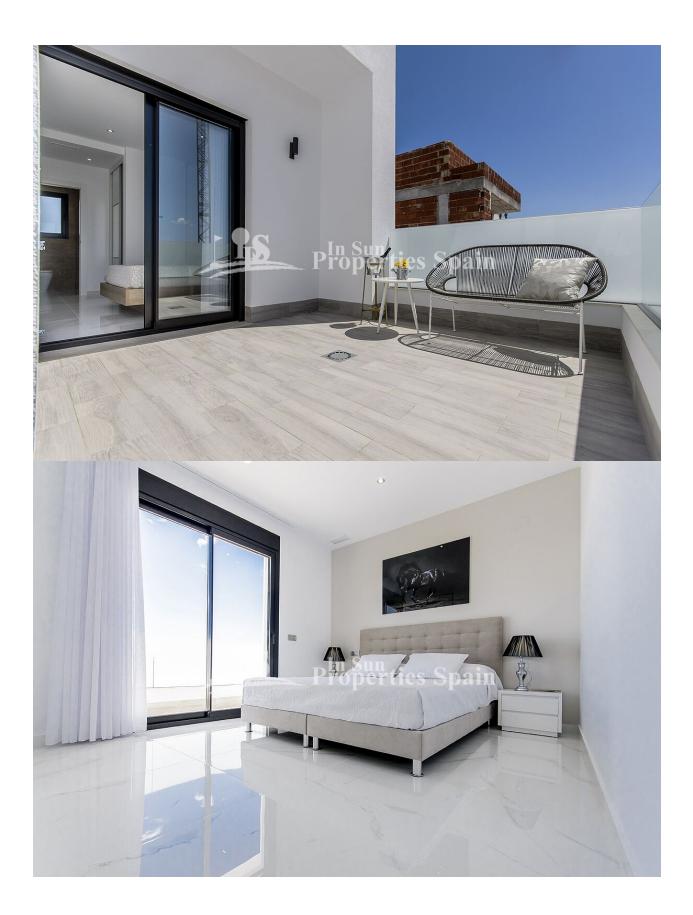

#### **DESCRIPTION**

An exclusive development in LOS MONTESINOS-LA HERRADA, just 15 MINUTES DRIVE FROM THE BEACH and 1 minute from the local supermarket. These detached Villas are available with 3 bedrooms, 2 bathrooms plus guest toilet. One property is still available! Set over two levels with one bedroom and bathroom on the ground floor, they boast a sunny 35m2 solarium with view to the Laguna and private swimming pool with cascade and solar powered outdoor shower. For limited time included in the price you have indoor and outdoor lighting, shower screens, white goods pack and ducted AV hot and cold air. The villa is 118m2 and set on plot of 256m2. Parking via a motorized door (limited offer) and garden finished with automatic irrigation (limited offer). Qualities include; built in wardrobes, lined with drawers, hanging rail and mirror, installation of washing machine and tumble dryer connections in the utility area, automatic blinds in the living room and bedrooms, underfloor heating in the bathrooms, light and water points on the solarium. All properties come complete with a 10 year builders warranty insurance – for your continued guarantee. Location is key with these Villas. Whilst you have a number of amenities including a supermarket on your doorstep, you are only 10 minutes from the Habaneras Commercial centre, 10 minutes from Golf, 15 minutes from the beach and Hospital and around 45 minutes from Alicante Airport (ALC). 8 month delivery from contract

# GARDEN AND TERRACES

- Open terrace
- Exterior lights
- Automatic watering system
- Landscaped
- Stone walls
- Private garden