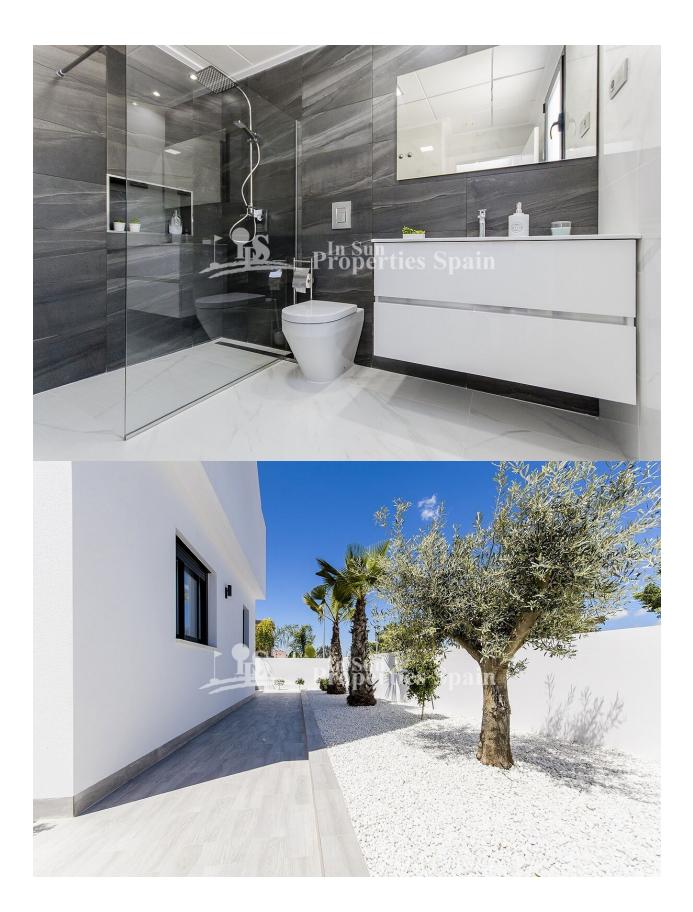

# MAIN LIVING AREA

• Bathroom en-suite

# GARDEN AND TERRACES

- Open terrace
- Exterior lights
- Automatic watering system
- Landscaped
- Stone walls
- Private garden