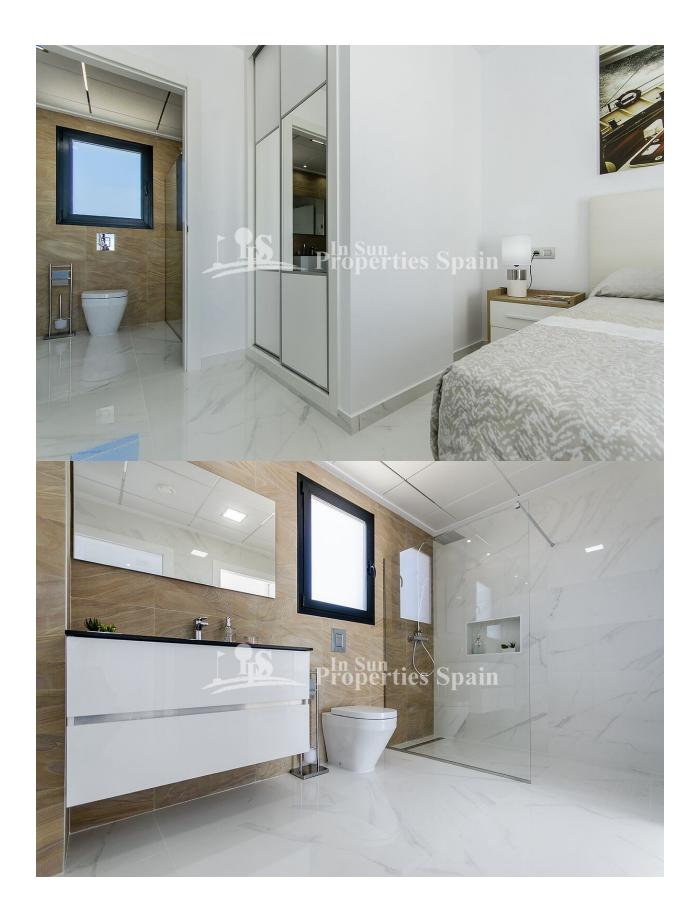

# MAIN LIVING AREA

• Bathroom en-suite

# **EXTRA**

- · Built in wardrobes
- Reinforced door
- Double glazed windows
- Laundry room

PLANTA BAJA / GROUND FLOOR

PLANTA PRIMERA / FIRST FLOOR

SOLARIUM

"Experience our experience - Because you deserve the best"