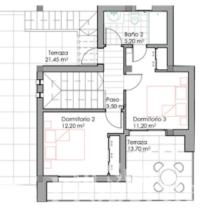

#### **DESCRIPTION**

An exclusive development in LOS MONTESINOS-LA HERRADA, just 15 MINUTES DRIVE FROM THE BEACH and 1 minute from the local supermarket. These detached Villas are available with 3 bedrooms, 2 bathrooms plus guest toilet. One property is still available! Set over two levels with one bedroom and bathroom on the ground floor, they boast a sunny 35m2 solarium with view to the Laguna and private swimming pool with cascade and solar powered outdoor shower. For limited time included in the price you have indoor and outdoor lighting, shower screens, white goods pack and ducted AV hot and cold air. The villa is 118m2 and set on plot of 256m2. Parking via a motorized door (limited offer) and garden finished with automatic irrigation (limited offer). Qualities include; built in wardrobes, lined with drawers, hanging rail and mirror, installation of washing machine and tumble dryer connections in the utility area, automatic blinds in the living room and bedrooms, underfloor heating in the bathrooms, light and water points on the solarium. All properties come complete with a 10 year builders warranty insurance – for your continued guarantee. Location is key with these Villas. Whilst you have a number of amenities including a supermarket on your doorstep, you are only 10 minutes from the Habaneras Commercial centre, 10 minutes from Golf, 15 minutes from the beach and Hospital and around 45 minutes from Alicante Airport (ALC). 8 month delivery from contract

# **EXTRA**

- · Built in wardrobes
- Reinforced door
- Double glazed windows
- Laundry room

PLANTA BAJA / GROUND FLOOR

PLANTA PRIMERA / FIRST FLOOR

SOLARIUM

"Experience our experience - Because you deserve the best"