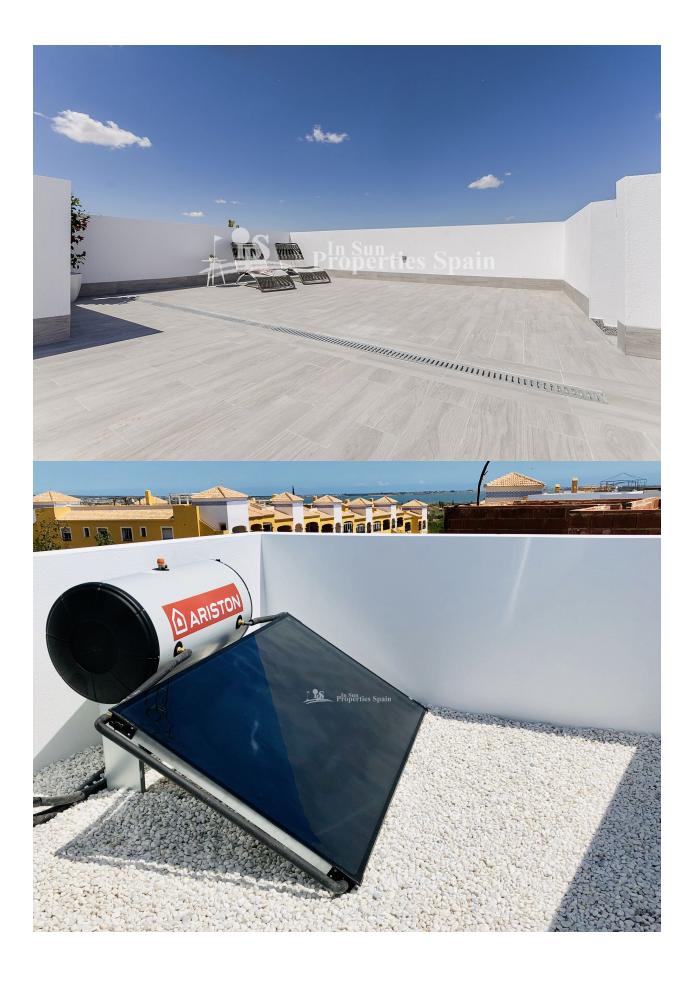

#### **DESCRIPTION**

An exclusive development in LOS MONTESINOS-LA HERRADA, just 15 MINUTES DRIVE FROM THE BEACH and 1 minute from the local supermarket. These detached Villas are available with 3 bedrooms, 2 bathrooms plus guest toilet. One property is still available! Set over two levels with one bedroom and bathroom on the ground floor, they boast a sunny 35m2 solarium with view to the Laguna and private swimming pool with cascade and solar powered outdoor shower. For limited time included in the price you have indoor and outdoor lighting, shower screens, white goods pack and ducted AV hot and cold air. The villa is 118m2 and set on plot of 256m2. Parking via a motorized door (limited offer) and garden finished with automatic irrigation (limited offer). Qualities include; built in wardrobes, lined with drawers, hanging rail and mirror, installation of washing machine and tumble dryer connections in the utility area, automatic blinds in the living room and bedrooms, underfloor heating in the bathrooms, light and water points on the solarium. All properties come complete with a 10 year builders warranty insurance – for your continued guarantee. Location is key with these Villas. Whilst you have a number of amenities including a supermarket on your doorstep, you are only 10 minutes from the Habaneras Commercial centre, 10 minutes from Golf, 15 minutes from the beach and Hospital and around 45 minutes from Alicante Airport (ALC). 8 month delivery from contract

# GARDEN AND TERRACES

- Open terrace
- Exterior lights
- Automatic watering system
- Landscaped
- Stone walls
- Private garden