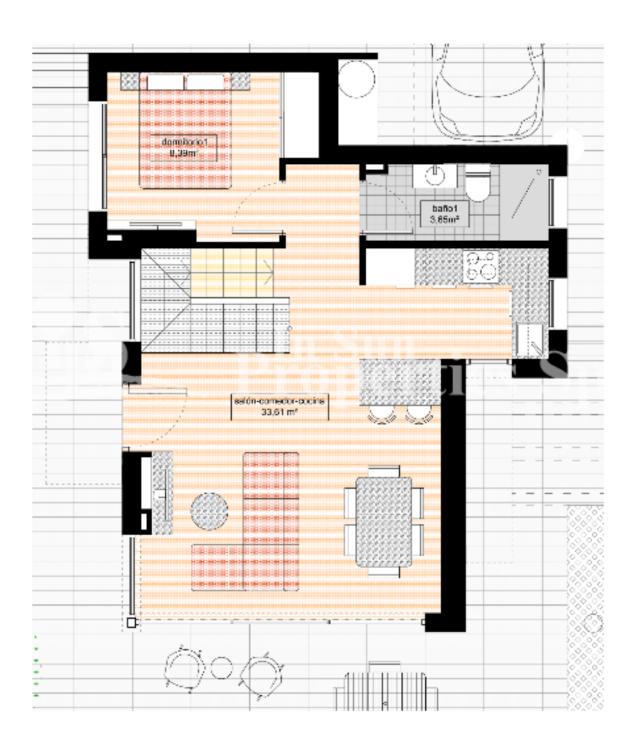

## **DESCRIPTION**

New Build detached Villas located in the district of AGUAS NUEVAS (Torrevieja). 143m2 distributed with three bedrooms, two bathrooms, large living room, kitchen and 41m2 basement. The plots are 289m2. Open views from the living room to the pool with jacuzzi and waterfall. 36m2 sunny solarium with barbecue. The houses include floor heating, air conditioning, private parking place and fully furnished bathrooms and kitchen with Fridgefreezer, Vitroceramic hob, eletric oven and extractor. Torrevieja city centre is just 5 minutes away, and the sandy beaches are just about 900m away. There is a supermarket nearby. It is a short stroll to the Quiron hospital, as well as a large sports complex with indoor and outdoor pools, playgrounds, tennis courts, bus stop, bars and restaurants.