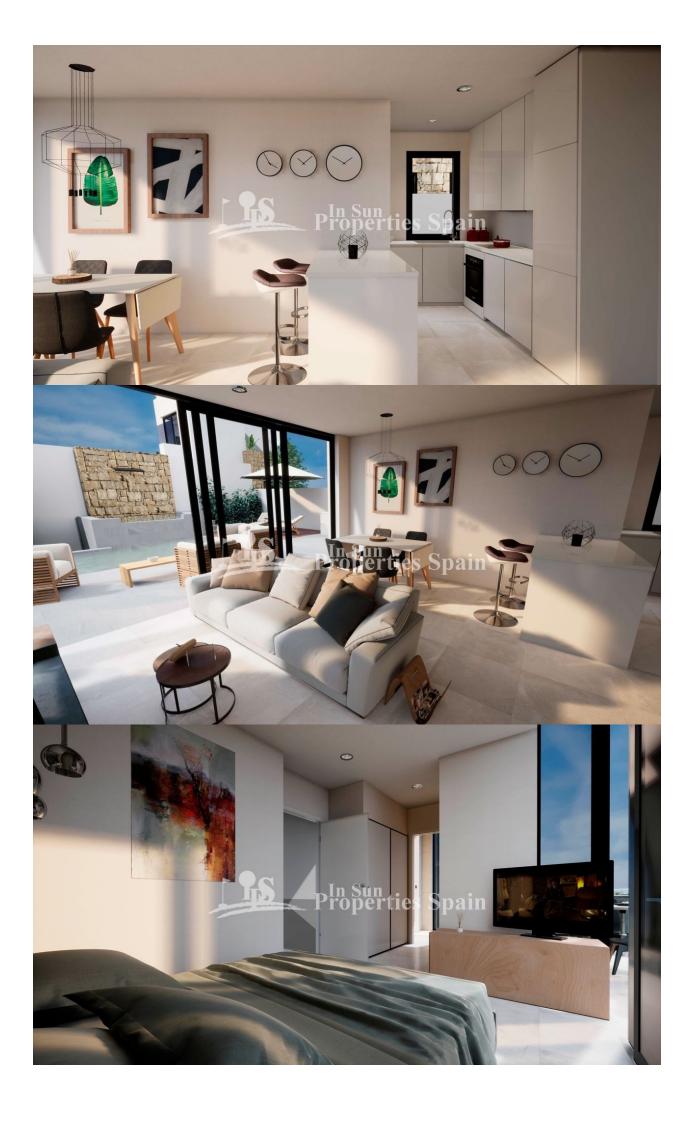

## **DESCRIPTION**

New Build detached Villas located in the district of AGUAS NUEVAS (Torrevieja). 143m2 distributed with three bedrooms, two bathrooms, large living room, kitchen and 41m2 basement. The plots are 289m2. Open views from the living room to the pool with jacuzzi and waterfall. 36m2 sunny solarium with barbecue. The houses include floor heating, air conditioning, private parking place and fully furnished bathrooms and kitchen with Fridgefreezer, Vitroceramic hob, eletric oven and extractor. Torrevieja city centre is just 5 minutes away, and the sandy beaches are just about 900m away. There is a supermarket nearby. It is a short stroll to the Quiron hospital, as well as a large sports complex with indoor and outdoor pools, playgrounds, tennis courts, bus stop, bars and restaurants.