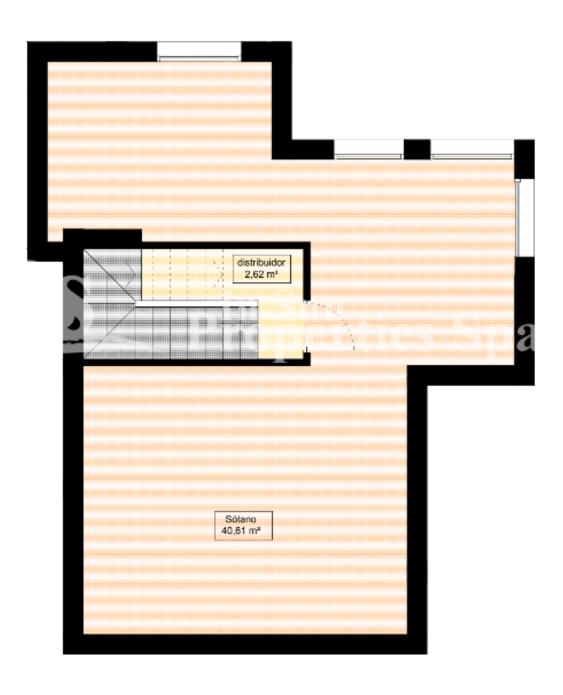

## **DESCRIPTION**

New Build detached Villas located in the district of AGUAS NUEVAS (Torrevieja). 143m2 distributed with three bedrooms, two bathrooms, large living room, kitchen and 41m2 basement. The plots are 289m2. Open views from the living room to the pool with jacuzzi and waterfall. 36m2 sunny solarium with barbecue. The houses include floor heating, air conditioning, private parking place and fully furnished bathrooms and kitchen with Fridgefreezer, Vitroceramic hob, eletric oven and extractor. Torrevieja city centre is just 5 minutes away, and the sandy beaches are just about 900m away. There is a supermarket nearby. It is a short stroll to the Quiron hospital, as well as a large sports complex with indoor and outdoor pools, playgrounds, tennis courts, bus stop, bars and restaurants.