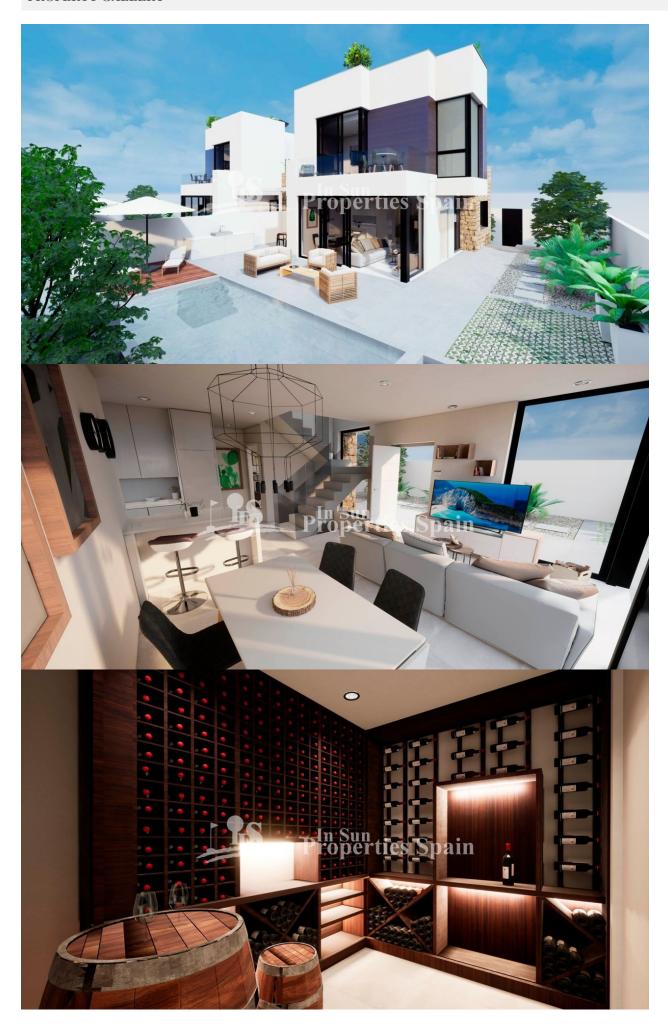

## **DESCRIPTION**

New Build detached Villas located in the district of AGUAS NUEVAS (Torrevieja). 143m2 distributed with three bedrooms, two bathrooms, large living room, kitchen and 41m2 basement. The plots are 289m2. Open views from the living room to the pool with jacuzzi and waterfall. 36m2 sunny solarium with barbecue. The houses include floor heating, air conditioning, private parking place and fully furnished bathrooms and kitchen with Fridgefreezer, Vitroceramic hob, eletric oven and extractor. Torrevieja city centre is just 5 minutes away, and the sandy beaches are just about 900m away. There is a supermarket nearby. It is a short stroll to the Quiron hospital, as well as a large sports complex with indoor and outdoor pools, playgrounds, tennis courts, bus stop, bars and restaurants.