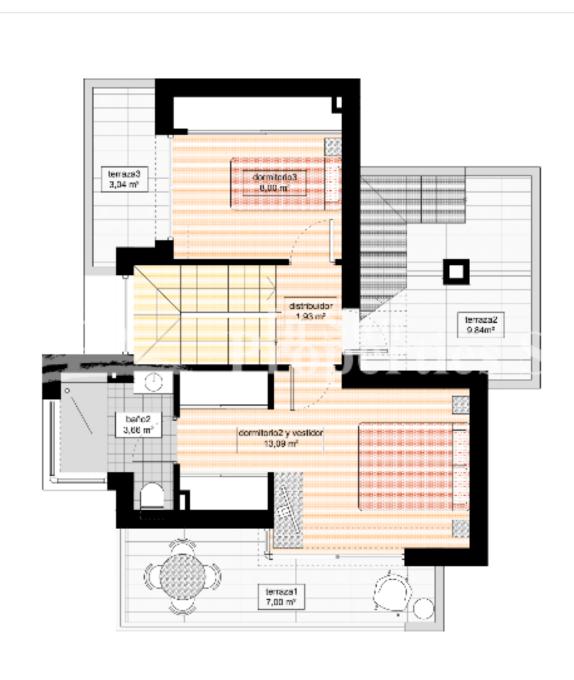

## **DESCRIPTION**

New Build detached Villas located in the district of AGUAS NUEVAS (Torrevieja). 143m2 distributed with three bedrooms, two bathrooms, large living room, kitchen and 41m2 basement. The plots are 289m2. Open views from the living room to the pool with jacuzzi and waterfall. 36m2 sunny solarium with barbecue. The houses include floor heating, air conditioning, private parking place and fully furnished bathrooms and kitchen with Fridgefreezer, Vitroceramic hob, eletric oven and extractor. Torrevieja city centre is just 5 minutes away, and the sandy beaches are just about 900m away. There is a supermarket nearby. It is a short stroll to the Quiron hospital, as well as a large sports complex with indoor and outdoor pools, playgrounds, tennis courts, bus stop, bars and restaurants.