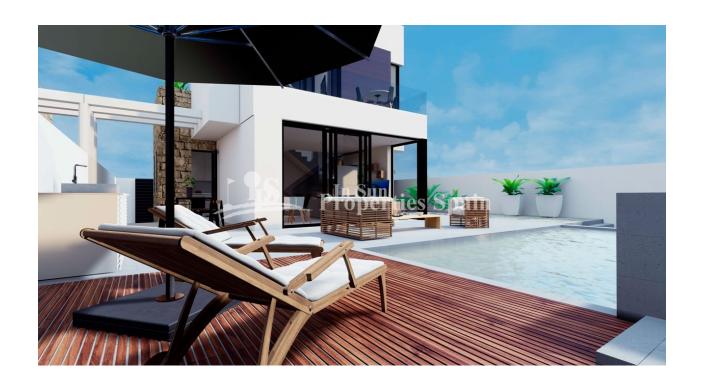

## **DESCRIPTION**

New Build detached Villas located in the district of AGUAS NUEVAS (Torrevieja). 143m2 distributed with three bedrooms, two bathrooms, large living room, kitchen and 41m2 basement. The plots are 289m2. Open views from the living room to the pool with jacuzzi and waterfall. 36m2 sunny solarium with barbecue. The houses include floor heating, air conditioning, private parking place and fully furnished bathrooms and kitchen with Fridgefreezer, Vitroceramic hob, eletric oven and extractor. Torrevieja city centre is just 5 minutes away, and the sandy beaches are just about 900m away. There is a supermarket nearby. It is a short stroll to the Quiron hospital, as well as a large sports complex with indoor and outdoor pools, playgrounds, tennis courts, bus stop, bars and restaurants.