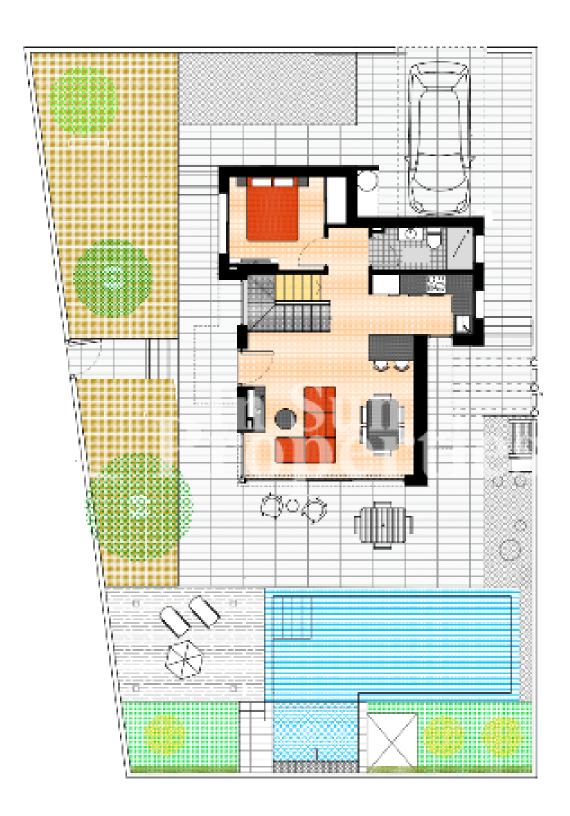

## **DESCRIPTION**

New Build detached Villas located in the district of AGUAS NUEVAS (Torrevieja). 143m2 distributed with three bedrooms, two bathrooms, large living room, kitchen and 41m2 basement. The plots are 289m2. Open views from the living room to the pool with jacuzzi and waterfall. 36m2 sunny solarium with barbecue. The houses include floor heating, air conditioning, private parking place and fully furnished bathrooms and kitchen with Fridgefreezer, Vitroceramic hob, eletric oven and extractor. Torrevieja city centre is just 5 minutes away, and the sandy beaches are just about 900m away. There is a supermarket nearby. It is a short stroll to the Quiron hospital, as well as a large sports complex with indoor and outdoor pools, playgrounds, tennis courts, bus stop, bars and restaurants.