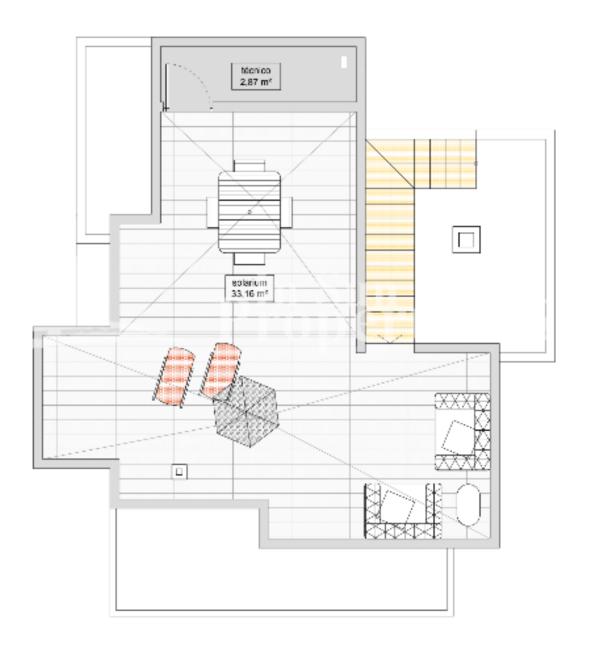

## **DESCRIPTION**

New Build detached Villas located in the district of AGUAS NUEVAS (Torrevieja). 143m2 distributed with three bedrooms, two bathrooms, large living room, kitchen and 41m2 basement. The plots are 289m2. Open views from the living room to the pool with jacuzzi and waterfall. 36m2 sunny solarium with barbecue. The houses include floor heating, air conditioning, private parking place and fully furnished bathrooms and kitchen with Fridgefreezer, Vitroceramic hob, eletric oven and extractor. Torrevieja city centre is just 5 minutes away, and the sandy beaches are just about 900m away. There is a supermarket nearby. It is a short stroll to the Quiron hospital, as well as a large sports complex with indoor and outdoor pools, playgrounds, tennis courts, bus stop, bars and restaurants.