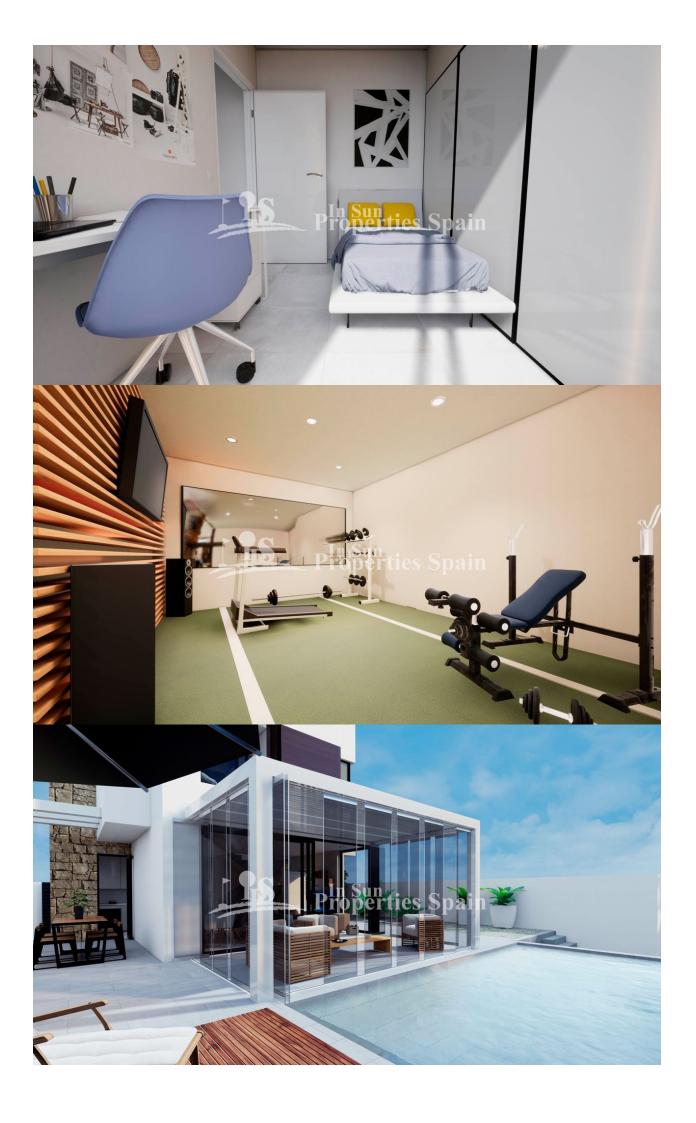

## **DESCRIPTION**

New Build detached Villas located in the district of AGUAS NUEVAS (Torrevieja). 143m2 distributed with three bedrooms, two bathrooms, large living room, kitchen and 41m2 basement. The plots are 289m2. Open views from the living room to the pool with jacuzzi and waterfall. 36m2 sunny solarium with barbecue. The houses include floor heating, air conditioning, private parking place and fully furnished bathrooms and kitchen with Fridgefreezer, Vitroceramic hob, eletric oven and extractor. Torrevieja city centre is just 5 minutes away, and the sandy beaches are just about 900m away. There is a supermarket nearby. It is a short stroll to the Quiron hospital, as well as a large sports complex with indoor and outdoor pools, playgrounds, tennis courts, bus stop, bars and restaurants.