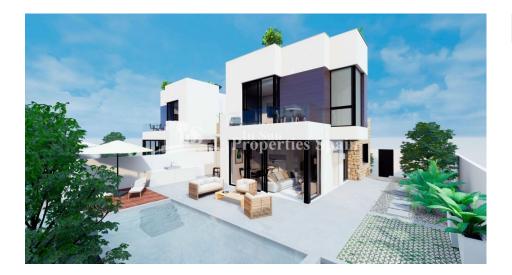

## **DESCRIPTION**

New Build detached Villas located in the district of AGUAS NUEVAS (Torrevieja). 143m2 distributed with three bedrooms, two bathrooms, large living room, kitchen and 41m2 basement. The plots are 289m2. Open views from the living room to the pool with jacuzzi and waterfall. 36m2 sunny solarium with barbecue. The houses include floor heating, air conditioning, private parking place and fully furnished bathrooms and kitchen with Fridgefreezer, Vitroceramic hob, eletric oven and extractor. Torrevieja city centre is just 5 minutes away, and the sandy beaches are just about 900m away. There is a supermarket nearby. It is a short stroll to the Quiron hospital, as well as a large sports complex with indoor and outdoor pools, playgrounds, tennis courts, bus stop, bars and restaurants.