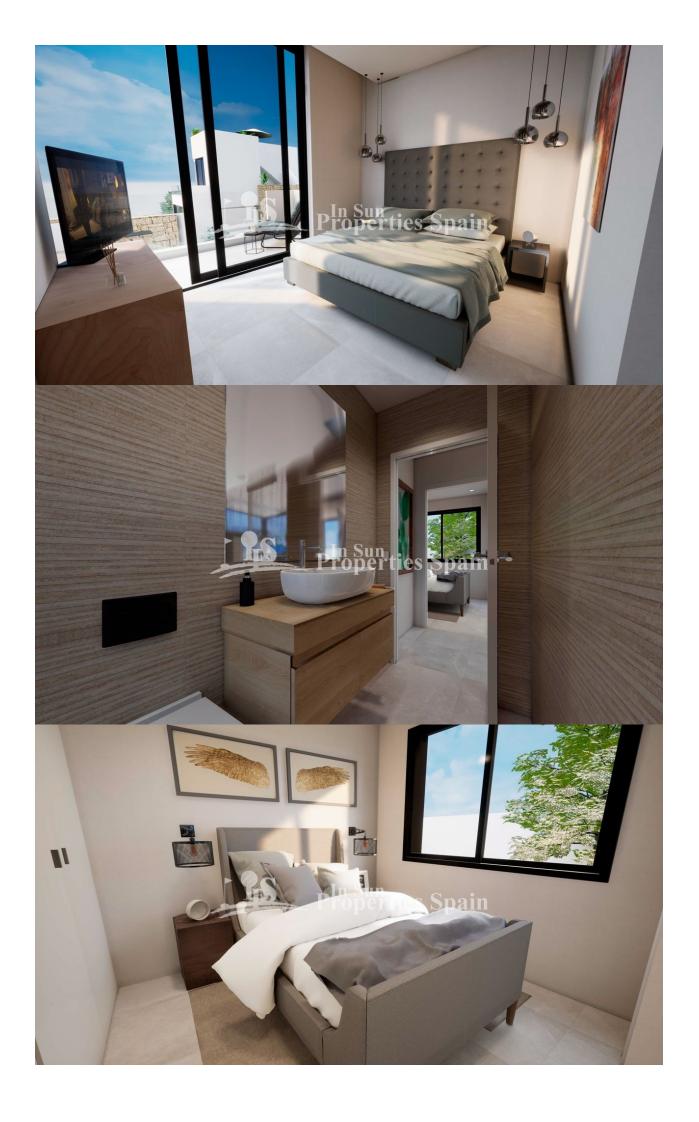

## **DESCRIPTION**

New Build detached Villas located in the district of AGUAS NUEVAS (Torrevieja). 143m2 distributed with three bedrooms, two bathrooms, large living room, kitchen and 41m2 basement. The plots are 289m2. Open views from the living room to the pool with jacuzzi and waterfall. 36m2 sunny solarium with barbecue. The houses include floor heating, air conditioning, private parking place and fully furnished bathrooms and kitchen with Fridgefreezer, Vitroceramic hob, eletric oven and extractor. Torrevieja city centre is just 5 minutes away, and the sandy beaches are just about 900m away. There is a supermarket nearby. It is a short stroll to the Quiron hospital, as well as a large sports complex with indoor and outdoor pools, playgrounds, tennis courts, bus stop, bars and restaurants.