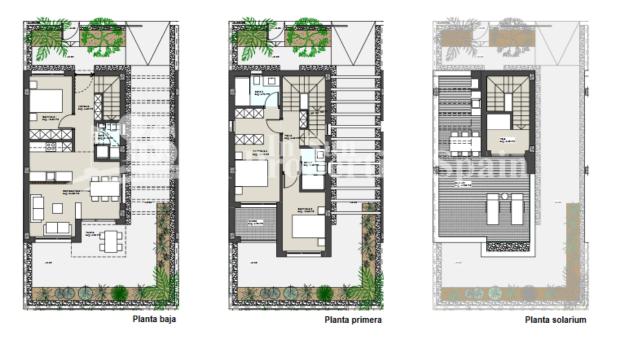

## DESCRIPTION

Las Higuericas Residential -TORRE DE LA is an exclusive Residential of 16 villas just 150m from Las Higuericas beach in Torre de la Horadada with direct access to the park from homes 0-4 and sea views. In this promotion the Swiss architect Massimo Di Caudois looking for a division between the buildings in the longitudinal direction and between them a common access area to the garages of four of the houses. In this promotion, two different housing lines can be identified, as there are differences in size and price depending on each housing line: The first housing line has 6 villas and they are built on a plot of 303m<sup>2</sup>, with 193,28m<sup>2</sup> of built surface. The second housing line of this promotion has 10 totally independent villas, built on plots of 184m<sup>2</sup> to 320m<sup>2</sup>, and having a built surface from 152,30 m<sup>2</sup> to 175,50 m<sup>2</sup>. All the villas are bespoke, detached homes with an individual swimming pool. Each house has an independent access to the covered garage or individual parking area (with a pergola so it's covered) from the streets that surround the plot, as there are no adjoining buildings, except houses 0,1 and 2 that share a common area of access to individual covered garages. Low traffic streets with large green areas surrounding the residential are ideal for the youngest of the family. In all the promotions they don't start the construction until they have a buyer as we want them to customize the housing as they like with the number of bedrooms, materials and finishes. Colour of the walls, colour of the carpentry, kitchen colour and sanitary equipment's can be chosen. Once the house is sold it takes us around 12-14months to finish the project. As the project is still on plans design modifications can be done, as size of pool, distribution design etc. The villas of the first housing line have 3 rooms, and possibility of 1, 2, 4 and 5 rooms, two of them with complete bathroom and dressing room(completely finished bathrooms including furniture and suspended toilets, design to be chosen by the owner). The villas of the second housing line have 4 bedrooms, one of them

with complete bathroom and dressing room(completely finished bathrooms including furniture and suspended toilets, design to be chosen by the owner). Kitchens are delivered fully furnished with top guality materials (high finishes countertops, appliances, colour carpentry) to choose by the owner, including high-end appliances(SMEG, MIELE or BOSCH), following an open concept with the dining room surrounded by large windows that throughout the day they provide a pleasant light and direct access to the pool and private gardens completely finished (including vegetation, lighting and irrigation system). Both in the villas of the first housing line as the villas of the second housing line have direct access to the private swimming pool and the completely finished garden area (including vegetation, illuminations and irrigation systems)from the kitchen In all our homes a micro climate is achieved in each living space thanks to its design and the distribution of interior spaces, which together with the thermal and acoustic insulation, creates a harmonious and comfortable environment, with an special emphasis on sustainable housing and respectful of the environment. Air conditioning (cold/hot) by ducts included. Caring for the smallest details in the finishes, using the highest guality materials, the personalized design and the luxury without forgetting the maximum comfort, you get the enjoyment of the houses both in summer and in the mild winter, making it habitable all year round. The villas of the first housing line have an individual covered garage, the villas of the second housing line have an individual parking area with a pergola so it has a cover. The villas from both housing lines have a washing and storage area. The residential is located 150 m from Las Higuericas beach, in Torre de la Horadada, a paradise in all aspects, where you can enjoy the coastline, the immensity of the Mediterranean sea, the promenade, refreshing baths in the sea, water sports, sailing, surfing, snorkeling... 5 minutes from Torre de la Horadada's port and 10 minutes from San Pedro del Pinatar's port, the best restaurants where you can enjoy the best Mediterranean gastronomy. The best golf courses standing out among the other 21 on the Costa Blanca the prestigious Lo Romero Golf awarded with Golfers' Choice2018 by Leading Courses®, which is only 8 km away. Not to forget the proximity of the AP7 Motorway that connects our residential with two airports with international destinations, in Murcia Aeropuerto Internacional de Murcia just 29 min, and Aeropuerto Internacional de Alicante, in Alicante, just 49 min. The nearest town to the area where the promotion is located is the Pilar de la Horadada, 1 km away, a guiet village that has all kinds of services, schools, health center, police, pharmacies, etc. There are also two shopping areas, Dos Mares shopping centre in San Javier, 5 minutes by car and La Zenia Boulevard, in Orihuela Costa 15 minutes by car. The prices of the villas start from 520.000,00€ (vat is not included in the prices) to 950.000,00€ for the 3 bedrooms houses. They can build an extra bedroom (max. 5 bedrooms) for 29,000€ more. They can build 1, 2, 3, 4 and 5 bedrooms. All the homes are built with maximum quality standards, they use thermal insulation on the outside (covering the entire facade of the villas with 20cm of expanded polystyrene). Thermal and acoustic insulation all floors, cold and hot water pipes with thermal insulation. Glass with air chamber and double glass with butyral sheet in housing interior. Achieving in all the homes the energy rating type A and far exceeding the maximum established by Spanish law.