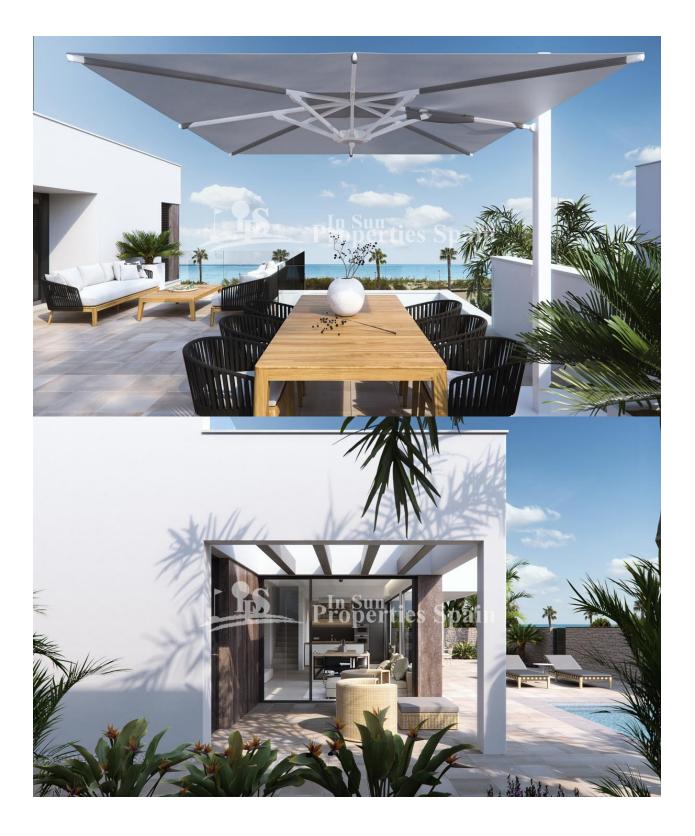

## DESCRIPTION

Las Higuericas Residential -TORRE DE LA is an exclusive Residential of 16 villas just 150m from Las Higuericas beach in Torre de la Horadada with direct access to the park from homes 0-4 and sea views. In this promotion the Swiss architect Massimo Di Caudois looking for a division between the buildings in the longitudinal direction and between them a common access area to the garages of four of the houses. In this promotion, two different housing lines can be identified, as there are differences in size and price depending on each housing line: The first housing line has 6 villas and they are built on a plot of 303m<sup>2</sup>, with 193,28m<sup>2</sup> of built surface. The second housing line of this promotion has 10 totally independent villas, built on plots of 184m<sup>2</sup> to 320m<sup>2</sup>, and having a built surface from 152,30 m<sup>2</sup> to 175,50 m<sup>2</sup>. All the villas are bespoke, detached homes with an individual swimming pool. Each house has an independent access to the covered garage or individual parking area (with a pergola so it's covered) from the streets that surround the plot, as there are no adjoining buildings, except houses 0,1 and 2 that share a common area of access to individual covered garages. Low traffic streets with large green areas surrounding the residential are ideal for the youngest of the family. In all the promotions they don't start the construction until they have a buyer as we want them to customize the housing as they like with the number of bedrooms, materials and finishes. Colour of the walls, colour of the carpentry, kitchen colour and sanitary equipment's can be chosen. Once the house is sold it takes us around 12-14months to finish the project. As the project is still on plans design modifications can be done, as size of pool, distribution design etc. The villas of the first housing line have 3 rooms, and possibility of 1, 2, 4 and 5 rooms, two of them with complete bathroom and dressing room(completely finished bathrooms including furniture and suspended toilets, design to be chosen by the owner). The villas of the second housing line have 4 bedrooms, one of them

with complete bathroom and dressing room(completely finished bathrooms including furniture and suspended toilets, design to be chosen by the owner). Kitchens are delivered fully furnished with top guality materials (high finishes countertops, appliances, colour carpentry) to choose by the owner, including high-end appliances(SMEG, MIELE or BOSCH), following an open concept with the dining room surrounded by large windows that throughout the day they provide a pleasant light and direct access to the pool and private gardens completely finished (including vegetation, lighting and irrigation system). Both in the villas of the first housing line as the villas of the second housing line have direct access to the private swimming pool and the completely finished garden area (including vegetation, illuminations and irrigation systems)from the kitchen In all our homes a micro climate is achieved in each living space thanks to its design and the distribution of interior spaces, which together with the thermal and acoustic insulation, creates a harmonious and comfortable environment, with an special emphasis on sustainable housing and respectful of the environment. Air conditioning (cold/hot) by ducts included. Caring for the smallest details in the finishes, using the highest guality materials, the personalized design and the luxury without forgetting the maximum comfort, you get the enjoyment of the houses both in summer and in the mild winter, making it habitable all year round. The villas of the first housing line have an individual covered garage, the villas of the second housing line have an individual parking area with a pergola so it has a cover. The villas from both housing lines have a washing and storage area. The residential is located 150 m from Las Higuericas beach, in Torre de la Horadada, a paradise in all aspects, where you can enjoy the coastline, the immensity of the Mediterranean sea, the promenade, refreshing baths in the sea, water sports, sailing, surfing, snorkeling... 5 minutes from Torre de la Horadada's port and 10 minutes from San Pedro del Pinatar's port, the best restaurants where you can enjoy the best Mediterranean gastronomy. The best golf courses standing out among the other 21 on the Costa Blanca the prestigious Lo Romero Golf awarded with Golfers' Choice2018 by Leading Courses®, which is only 8 km away. Not to forget the proximity of the AP7 Motorway that connects our residential with two airports with international destinations, in Murcia Aeropuerto Internacional de Murcia just 29 min, and Aeropuerto Internacional de Alicante, in Alicante, just 49 min. The nearest town to the area where the promotion is located is the Pilar de la Horadada, 1 km away, a guiet village that has all kinds of services, schools, health center, police, pharmacies, etc. There are also two shopping areas, Dos Mares shopping centre in San Javier, 5 minutes by car and La Zenia Boulevard, in Orihuela Costa 15 minutes by car. The prices of the villas start from 520.000,00€ (vat is not included in the prices) to 950.000,00€ for the 3 bedrooms houses. They can build an extra bedroom (max. 5 bedrooms) for 29,000€ more. They can build 1, 2, 3, 4 and 5 bedrooms. All the homes are built with maximum quality standards, they use thermal insulation on the outside (covering the entire facade of the villas with 20cm of expanded polystyrene). Thermal and acoustic insulation all floors, cold and hot water pipes with thermal insulation. Glass with air chamber and double glass with butyral sheet in housing interior. Achieving in all the homes the energy rating type A and far exceeding the maximum established by Spanish law.