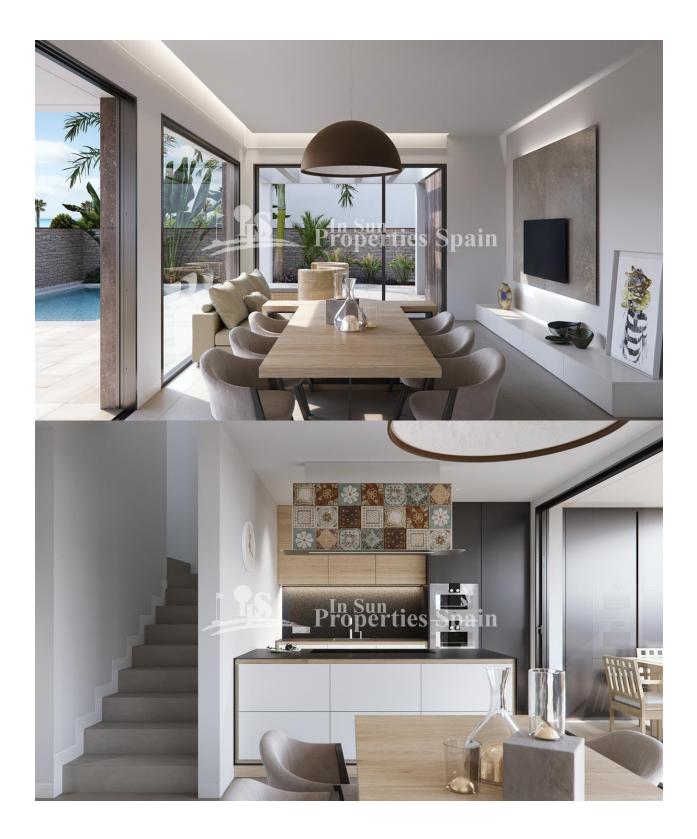

## DESCRIPTION

Las Higuericas Residential -TORRE DE LA is an exclusive Residential of 16 villas just 150m from Las Higuericas beach in Torre de la Horadada with direct access to the park from homes 0-4 and sea views. In this promotion the Swiss architect Massimo Di Caudois looking for a division between the buildings in the longitudinal direction and between them a common access area to the garages of four of the houses. In this promotion, two different housing lines can be identified, as there are differences in size and price depending on each housing line: The first housing line has 6 villas and they are built on a plot of 303m<sup>2</sup>, with 193,28m<sup>2</sup> of built surface. The second housing line of this promotion has 10 totally independent villas, built on plots of 184m<sup>2</sup> to 320m<sup>2</sup>, and having a built surface from 152,30 m<sup>2</sup> to 175,50 m<sup>2</sup>. All the villas are bespoke, detached homes with an individual swimming pool. Each house has an independent access to the covered garage or individual parking area (with a pergola so it's covered) from the streets that surround the plot, as there are no adjoining buildings, except houses 0,1 and 2 that share a common area of access to individual covered garages. Low traffic streets with large green areas surrounding the residential are ideal for the youngest of the family. In all the promotions they don't start the construction until they have a buyer as we want them to customize the housing as they like with the number of bedrooms, materials and finishes. Colour of the walls, colour of the carpentry, kitchen colour and sanitary equipment's can be chosen. Once the house is sold it takes us around 12-14months to finish the project. As the project is still on plans design modifications can be done, as size of pool, distribution design etc. The villas of the first housing line have 3 rooms, and possibility of 1, 2, 4 and 5 rooms, two of them with complete bathroom and dressing room(completely finished bathrooms including furniture and suspended toilets, design to be chosen by the owner). The villas of the second housing line have 4 bedrooms, one of them

with complete bathroom and dressing room(completely finished bathrooms including furniture and suspended toilets, design to be chosen by the owner). Kitchens are delivered fully furnished with top guality materials (high finishes countertops, appliances, colour carpentry) to choose by the owner, including high-end appliances(SMEG, MIELE or BOSCH), following an open concept with the dining room surrounded by large windows that throughout the day they provide a pleasant light and direct access to the pool and private gardens completely finished (including vegetation, lighting and irrigation system). Both in the villas of the first housing line as the villas of the second housing line have direct access to the private swimming pool and the completely finished garden area (including vegetation, illuminations and irrigation systems)from the kitchen In all our homes a micro climate is achieved in each living space thanks to its design and the distribution of interior spaces, which together with the thermal and acoustic insulation, creates a harmonious and comfortable environment, with an special emphasis on sustainable housing and respectful of the environment. Air conditioning (cold/hot) by ducts included. Caring for the smallest details in the finishes, using the highest guality materials, the personalized design and the luxury without forgetting the maximum comfort, you get the enjoyment of the houses both in summer and in the mild winter, making it habitable all year round. The villas of the first housing line have an individual covered garage, the villas of the second housing line have an individual parking area with a pergola so it has a cover. The villas from both housing lines have a washing and storage area. The residential is located 150 m from Las Higuericas beach, in Torre de la Horadada, a paradise in all aspects, where you can enjoy the coastline, the immensity of the Mediterranean sea, the promenade, refreshing baths in the sea, water sports, sailing, surfing, snorkeling... 5 minutes from Torre de la Horadada's port and 10 minutes from San Pedro del Pinatar's port, the best restaurants where you can enjoy the best Mediterranean gastronomy. The best golf courses standing out among the other 21 on the Costa Blanca the prestigious Lo Romero Golf awarded with Golfers' Choice2018 by Leading Courses®, which is only 8 km away. Not to forget the proximity of the AP7 Motorway that connects our residential with two airports with international destinations, in Murcia Aeropuerto Internacional de Murcia just 29 min, and Aeropuerto Internacional de Alicante, in Alicante, just 49 min. The nearest town to the area where the promotion is located is the Pilar de la Horadada, 1 km away, a guiet village that has all kinds of services, schools, health center, police, pharmacies, etc. There are also two shopping areas, Dos Mares shopping centre in San Javier, 5 minutes by car and La Zenia Boulevard, in Orihuela Costa 15 minutes by car. The prices of the villas start from 520.000,00€ (vat is not included in the prices) to 950.000,00€ for the 3 bedrooms houses. They can build an extra bedroom (max. 5 bedrooms) for 29,000€ more. They can build 1, 2, 3, 4 and 5 bedrooms. All the homes are built with maximum quality standards, they use thermal insulation on the outside (covering the entire facade of the villas with 20cm of expanded polystyrene). Thermal and acoustic insulation all floors, cold and hot water pipes with thermal insulation. Glass with air chamber and double glass with butyral sheet in housing interior. Achieving in all the homes the energy rating type A and far exceeding the maximum established by Spanish law.