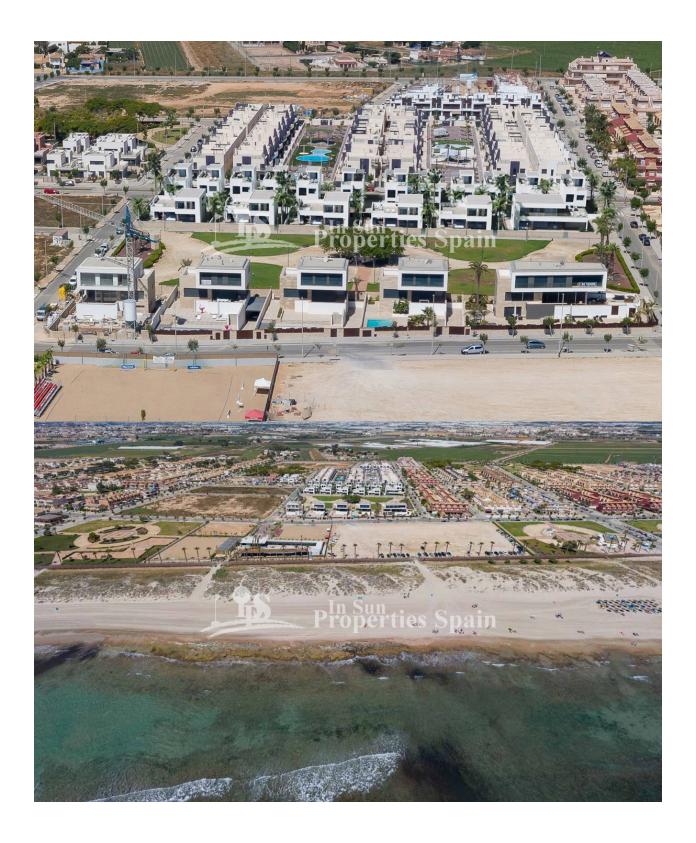

## DESCRIPTION

Las Higuericas Residential -TORRE DE LA is an exclusive Residential of 16 villas just 150m from Las Higuericas beach in Torre de la Horadada with direct access to the park from homes 0-4 and sea views. In this promotion the Swiss architect Massimo Di Caudois looking for a division between the buildings in the longitudinal direction and between them a common access area to the garages of four of the houses. In this promotion, two different housing lines can be identified, as there are differences in size and price depending on each housing line: The first housing line has 6 villas and they are built on a plot of 303m<sup>2</sup>, with 193,28m<sup>2</sup> of built surface. The second housing line of this promotion has 10 totally independent villas, built on plots of 184m<sup>2</sup> to 320m<sup>2</sup>, and having a built surface from 152,30 m<sup>2</sup> to 175,50 m<sup>2</sup>. All the villas are bespoke, detached homes with an individual swimming pool. Each house has an independent access to the covered garage or individual parking area (with a pergola so it's covered) from the streets that surround the plot, as there are no adjoining buildings, except houses 0,1 and 2 that share a common area of access to individual covered garages. Low traffic streets with large green areas surrounding the residential are ideal for the youngest of the family. In all the promotions they don't start the construction until they have a buyer as we want them to customize the housing as they like with the number of bedrooms, materials and finishes. Colour of the walls, colour of the carpentry, kitchen colour and sanitary equipment's can be chosen. Once the house is sold it takes us around 12-14months to finish the project. As the project is still on plans design modifications can be done, as size of pool, distribution design etc. The villas of the first housing line have 3 rooms, and possibility of 1, 2, 4 and 5 rooms, two of them with complete bathroom and dressing room(completely finished bathrooms including furniture and suspended toilets, design to be chosen by the owner). The villas of the second housing line have 4 bedrooms, one of them

with complete bathroom and dressing room(completely finished bathrooms including furniture and suspended toilets, design to be chosen by the owner). Kitchens are delivered fully furnished with top guality materials (high finishes countertops, appliances, colour carpentry) to choose by the owner, including high-end appliances(SMEG, MIELE or BOSCH), following an open concept with the dining room surrounded by large windows that throughout the day they provide a pleasant light and direct access to the pool and private gardens completely finished (including vegetation, lighting and irrigation system). Both in the villas of the first housing line as the villas of the second housing line have direct access to the private swimming pool and the completely finished garden area (including vegetation, illuminations and irrigation systems)from the kitchen In all our homes a micro climate is achieved in each living space thanks to its design and the distribution of interior spaces, which together with the thermal and acoustic insulation, creates a harmonious and comfortable environment, with an special emphasis on sustainable housing and respectful of the environment. Air conditioning (cold/hot) by ducts included. Caring for the smallest details in the finishes, using the highest guality materials, the personalized design and the luxury without forgetting the maximum comfort, you get the enjoyment of the houses both in summer and in the mild winter, making it habitable all year round. The villas of the first housing line have an individual covered garage, the villas of the second housing line have an individual parking area with a pergola so it has a cover. The villas from both housing lines have a washing and storage area. The residential is located 150 m from Las Higuericas beach, in Torre de la Horadada, a paradise in all aspects, where you can enjoy the coastline, the immensity of the Mediterranean sea, the promenade, refreshing baths in the sea, water sports, sailing, surfing, snorkeling... 5 minutes from Torre de la Horadada's port and 10 minutes from San Pedro del Pinatar's port, the best restaurants where you can enjoy the best Mediterranean gastronomy. The best golf courses standing out among the other 21 on the Costa Blanca the prestigious Lo Romero Golf awarded with Golfers' Choice2018 by Leading Courses®, which is only 8 km away. Not to forget the proximity of the AP7 Motorway that connects our residential with two airports with international destinations, in Murcia Aeropuerto Internacional de Murcia just 29 min, and Aeropuerto Internacional de Alicante, in Alicante, just 49 min. The nearest town to the area where the promotion is located is the Pilar de la Horadada, 1 km away, a guiet village that has all kinds of services, schools, health center, police, pharmacies, etc. There are also two shopping areas, Dos Mares shopping centre in San Javier, 5 minutes by car and La Zenia Boulevard, in Orihuela Costa 15 minutes by car. The prices of the villas start from 520.000,00€ (vat is not included in the prices) to 950.000,00€ for the 3 bedrooms houses. They can build an extra bedroom (max. 5 bedrooms) for 29,000€ more. They can build 1, 2, 3, 4 and 5 bedrooms. All the homes are built with maximum quality standards, they use thermal insulation on the outside (covering the entire facade of the villas with 20cm of expanded polystyrene). Thermal and acoustic insulation all floors, cold and hot water pipes with thermal insulation. Glass with air chamber and double glass with butyral sheet in housing interior. Achieving in all the homes the energy rating type A and far exceeding the maximum established by Spanish law.