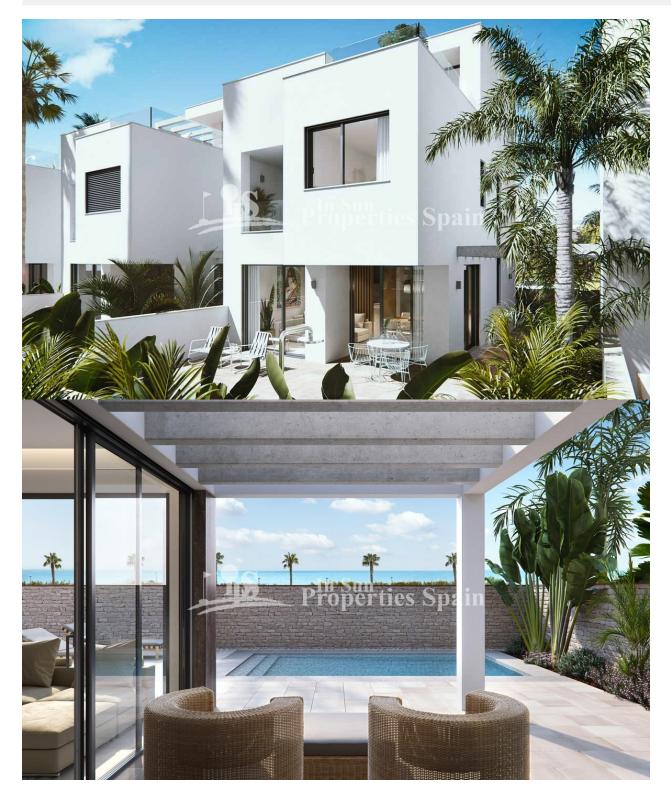

## DESCRIPTION

Las Higuericas Residential -TORRE DE LA is an exclusive Residential of 16 villas just 150m from Las Higuericas beach in Torre de la Horadada with direct access to the park from homes 0-4 and sea views. In this promotion the Swiss architect Massimo Di Caudois looking for a division between the buildings in the longitudinal direction and between them a common access area to the garages of four of the houses. In this promotion, two different housing lines can be identified, as there are differences in size and price depending on each housing line: The first housing line has 6 villas and they are built on a plot of 303m<sup>2</sup>, with 193,28m<sup>2</sup> of built surface. The second housing line of this promotion has 10 totally independent villas, built on plots of 184m<sup>2</sup> to 320m<sup>2</sup>, and having a built surface from 152,30 m<sup>2</sup> to 175,50 m<sup>2</sup>. All the villas are bespoke, detached homes with an individual swimming pool. Each house has an independent access to the covered garage or individual parking area (with a pergola so it's covered) from the streets that surround the plot, as there are no adjoining buildings, except houses 0,1 and 2 that share a common area of access to individual covered garages. Low traffic streets with large green areas surrounding the residential are ideal for the youngest of the family. In all the promotions they don't start the construction until they have a buyer as we want them to customize the housing as they like with the number of bedrooms, materials and finishes. Colour of the walls, colour of the carpentry, kitchen colour and sanitary equipment's can be chosen. Once the house is sold it takes us around 12-14months to finish the project. As the project is still on plans design modifications can be done, as size of pool, distribution design etc. The villas of the first housing line have 3 rooms, and possibility of 1, 2, 4 and 5 rooms, two of them with complete bathroom and dressing room(completely finished bathrooms including furniture and suspended toilets, design to be chosen by the owner). The villas of the second housing line have 4 bedrooms, one of them

with complete bathroom and dressing room(completely finished bathrooms including furniture and suspended toilets, design to be chosen by the owner). Kitchens are delivered fully furnished with top guality materials (high finishes countertops, appliances, colour carpentry) to choose by the owner, including high-end appliances(SMEG, MIELE or BOSCH), following an open concept with the dining room surrounded by large windows that throughout the day they provide a pleasant light and direct access to the pool and private gardens completely finished (including vegetation, lighting and irrigation system). Both in the villas of the first housing line as the villas of the second housing line have direct access to the private swimming pool and the completely finished garden area (including vegetation, illuminations and irrigation systems)from the kitchen In all our homes a micro climate is achieved in each living space thanks to its design and the distribution of interior spaces, which together with the thermal and acoustic insulation, creates a harmonious and comfortable environment, with an special emphasis on sustainable housing and respectful of the environment. Air conditioning (cold/hot) by ducts included. Caring for the smallest details in the finishes, using the highest guality materials, the personalized design and the luxury without forgetting the maximum comfort, you get the enjoyment of the houses both in summer and in the mild winter, making it habitable all year round. The villas of the first housing line have an individual covered garage, the villas of the second housing line have an individual parking area with a pergola so it has a cover. The villas from both housing lines have a washing and storage area. The residential is located 150 m from Las Higuericas beach, in Torre de la Horadada, a paradise in all aspects, where you can enjoy the coastline, the immensity of the Mediterranean sea, the promenade, refreshing baths in the sea, water sports, sailing, surfing, snorkeling... 5 minutes from Torre de la Horadada's port and 10 minutes from San Pedro del Pinatar's port, the best restaurants where you can enjoy the best Mediterranean gastronomy. The best golf courses standing out among the other 21 on the Costa Blanca the prestigious Lo Romero Golf awarded with Golfers' Choice2018 by Leading Courses®, which is only 8 km away. Not to forget the proximity of the AP7 Motorway that connects our residential with two airports with international destinations, in Murcia Aeropuerto Internacional de Murcia just 29 min, and Aeropuerto Internacional de Alicante, in Alicante, just 49 min. The nearest town to the area where the promotion is located is the Pilar de la Horadada, 1 km away, a guiet village that has all kinds of services, schools, health center, police, pharmacies, etc. There are also two shopping areas, Dos Mares shopping centre in San Javier, 5 minutes by car and La Zenia Boulevard, in Orihuela Costa 15 minutes by car. The prices of the villas start from 520.000,00€ (vat is not included in the prices) to 950.000,00€ for the 3 bedrooms houses. They can build an extra bedroom (max. 5 bedrooms) for 29,000€ more. They can build 1, 2, 3, 4 and 5 bedrooms. All the homes are built with maximum quality standards, they use thermal insulation on the outside (covering the entire facade of the villas with 20cm of expanded polystyrene). Thermal and acoustic insulation all floors, cold and hot water pipes with thermal insulation. Glass with air chamber and double glass with butyral sheet in housing interior. Achieving in all the homes the energy rating type A and far exceeding the maximum established by Spanish law.