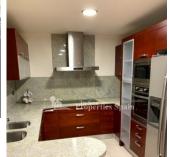

## **DESCRIPTION**

24 fantastic KEY READY REFORMED Townhouses located in the heart of PILAR DE LA HORADADA next to La Rambla. The Townhouses are set over 2 floors with basement parking and solárium. 215m2 construction surface. The ground floor incorporates a lounge and dining area, closed breakfast kitchen and guest toilet. To the first floor you have 3 bedrooms, one with ensuite and family bathroom. Stairs lead to the solarium. The community has a swimming pool and communal gardens to enjoy along with 62m2 of private outdoor space. Included in the price is Air conditioning, Alarm, Safe, Electric shutters, Home automation (pre-installation), Private underground parking and Panoramic community elevator. Pilar de la Horadada has everything that you need to enjoy your family holidays. The coastline of Pilar de la Horadada is more than 4 kilometres long with very differing scenery. There are wide beaches of fine white sand in sharp contrast with the blue of the sea, and tiny rocky shelves. You can enjoy take a dip in the clear water beaches or discover the urban and nature pathways on foot or by bike, test your aim at the 18th hole of our golf course Lo Romero Golf, taste the traditional cuisine in our hoteliers steleros and feel the fervour of our religious festivities.

### **FURNITURE**

**KITCHEN** 

• Not furnished

• Open kitchen

• Equipped kitchen

PARKING

Garage no Cars : 1

Parking no Cars: 1