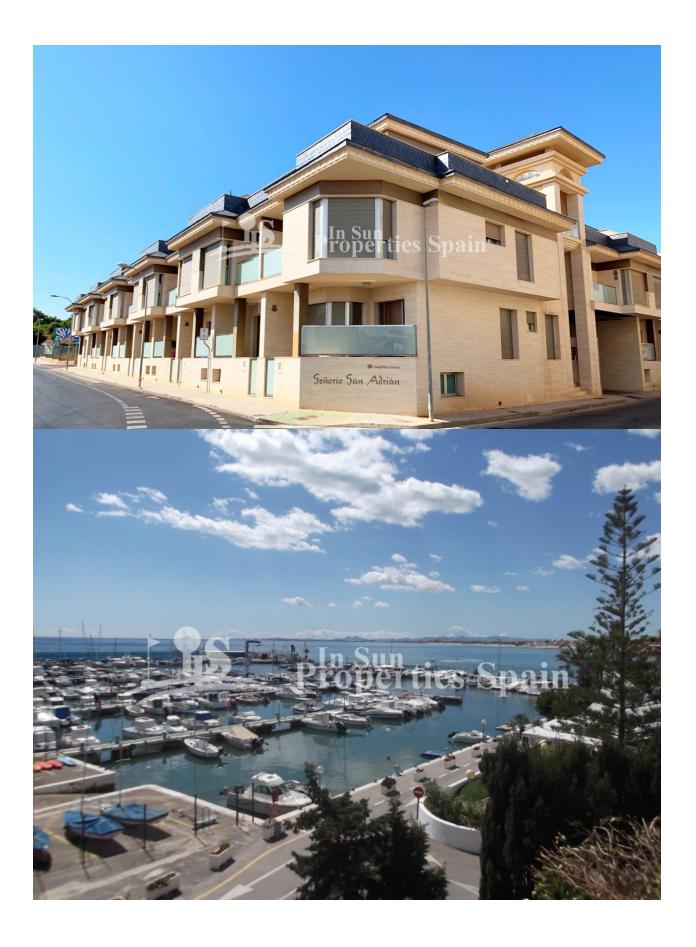

## **DESCRIPTION**

24 fantastic KEY READY REFORMED Townhouses located in the heart of PILAR DE LA HORADADA next to La Rambla. The Townhouses are set over 2 floors with basement parking and solárium. 215m2 construction surface. The ground floor incorporates a lounge and dining area, closed breakfast kitchen and guest toilet. To the first floor you have 3 bedrooms, one with ensuite and family bathroom. Stairs lead to the solarium. The community has a swimming pool and communal gardens to enjoy along with 62m2 of private outdoor space. Included in the price is Air conditioning, Alarm, Safe, Electric shutters, Home automation (pre-installation), Private underground parking and Panoramic community elevator. Pilar de la Horadada has everything that you need to enjoy your family holidays. The coastline of Pilar de la Horadada is more than 4 kilometres long with very differing scenery. There are wide beaches of fine white sand in sharp contrast with the blue of the sea, and tiny rocky shelves. You can enjoy take a dip in the clear water beaches or discover the urban and nature pathways on foot or by bike, test your aim at the 18th hole of our golf course Lo Romero Golf, taste the traditional cuisine in our hoteliers steleros and feel the fervour of our religious festivities.