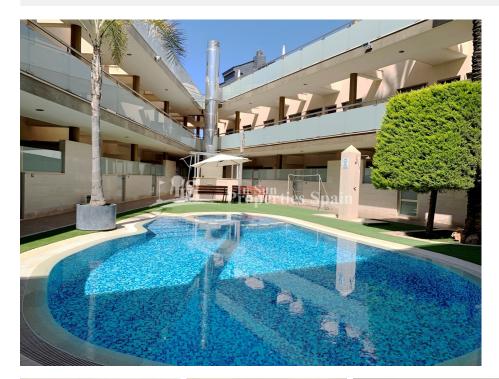

## **DESCRIPTION**

24 fantastic KEY READY REFORMED Townhouses located in the heart of PILAR DE LA HORADADA next to La Rambla. The Townhouses are set over 2 floors with basement parking and solárium. 215m2 construction surface. The ground floor incorporates a lounge and dining area, closed breakfast kitchen and guest toilet. To the first floor you have 3 bedrooms, one with ensuite and family bathroom. Stairs lead to the solarium. The community has a swimming pool and communal gardens to enjoy along with 62m2 of private outdoor space. Included in the price is Air conditioning, Alarm, Safe, Electric shutters, Home automation (pre-installation), Private underground parking and Panoramic community elevator. Pilar de la Horadada has everything that you need to enjoy your family holidays. The coastline of Pilar de la Horadada is more than 4 kilometres long with very differing scenery. There are wide beaches of fine white sand in sharp contrast with the blue of the sea, and tiny rocky shelves. You can enjoy take a dip in the clear water beaches or discover the urban and nature pathways on foot or by bike, test your aim at the 18th hole of our golf course Lo Romero Golf, taste the traditional cuisine in our hoteliers steleros and feel the fervour of our religious festivities.

## GARDEN AND TERRACES

- Open terrace
- Landscaped
- Stone walls
- Private garden
- Communal Garden