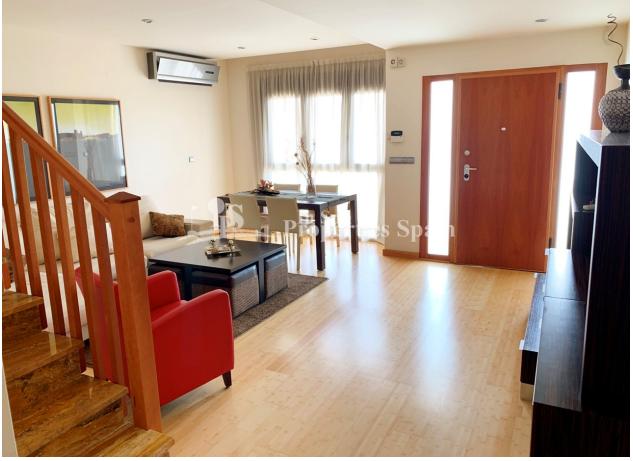

## **DESCRIPTION**

24 fantastic KEY READY REFORMED Townhouses located in the heart of PILAR DE LA HORADADA next to La Rambla. The Townhouses are set over 2 floors with basement parking and solárium. 215m2 construction surface. The ground floor incorporates a lounge and dining area, closed breakfast kitchen and guest toilet. To the first floor you have 3 bedrooms, one with ensuite and family bathroom. Stairs lead to the solarium. The community has a swimming pool and communal gardens to enjoy along with 62m2 of private outdoor space. Included in the price is Air conditioning, Alarm, Safe, Electric shutters, Home automation (pre-installation), Private underground parking and Panoramic community elevator. Pilar de la Horadada has everything that you need to enjoy your family holidays. The coastline of Pilar de la Horadada is more than 4 kilometres long with very differing scenery. There are wide beaches of fine white sand in sharp contrast with the blue of the sea, and tiny rocky shelves. You can enjoy take a dip in the clear water beaches or discover the urban and nature pathways on foot or by bike, test your aim at the 18th hole of our golf course Lo Romero Golf, taste the traditional cuisine in our hoteliers steleros and feel the fervour of our religious festivities.