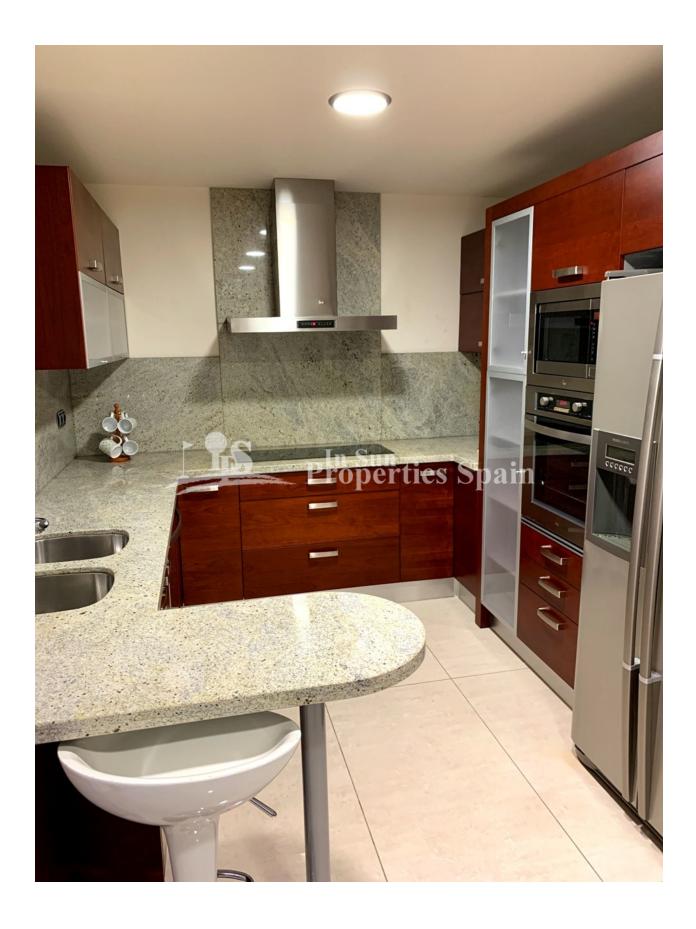

## **DESCRIPTION**

24 fantastic KEY READY REFORMED Townhouses located in the heart of PILAR DE LA HORADADA next to La Rambla. The Townhouses are set over 2 floors with basement parking and solárium. 215m2 construction surface. The ground floor incorporates a lounge and dining area, closed breakfast kitchen and guest toilet. To the first floor you have 3 bedrooms, one with ensuite and family bathroom. Stairs lead to the solarium. The community has a swimming pool and communal gardens to enjoy along with 62m2 of private outdoor space. Included in the price is Air conditioning, Alarm, Safe, Electric shutters, Home automation (pre-installation), Private underground parking and Panoramic community elevator. Pilar de la Horadada has everything that you need to enjoy your family holidays. The coastline of Pilar de la Horadada is more than 4 kilometres long with very differing scenery. There are wide beaches of fine white sand in sharp contrast with the blue of the sea, and tiny rocky shelves. You can enjoy take a dip in the clear water beaches or discover the urban and nature pathways on foot or by bike, test your aim at the 18th hole of our golf course Lo Romero Golf, taste the traditional cuisine in our hoteliers steleros and feel the fervour of our religious festivities.

### **FURNITURE**

**KITCHEN** 

• Not furnished

• Open kitchen

• Equipped kitchen

PARKING

Garage no Cars : 1

Parking no Cars: 1