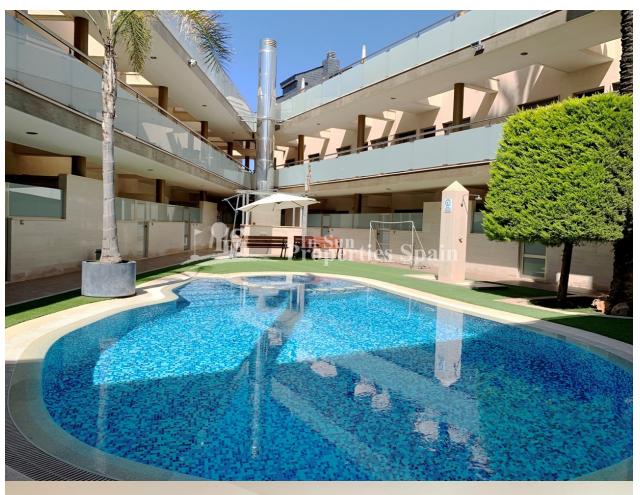

## **DESCRIPTION**

24 fantastic KEY READY REFORMED Townhouses located in the heart of PILAR DE LA HORADADA next to La Rambla. The Townhouses are set over 2 floors with basement parking and solárium. 215m2 construction surface. The ground floor incorporates a lounge and dining area, closed breakfast kitchen and guest toilet. To the first floor you have 3 bedrooms, one with ensuite and family bathroom. Stairs lead to the solarium. The community has a swimming pool and communal gardens to enjoy along with 62m2 of private outdoor space. Included in the price is Air conditioning, Alarm, Safe, Electric shutters, Home automation (pre-installation), Private underground parking and Panoramic community elevator. Pilar de la Horadada has everything that you need to enjoy your family holidays. The coastline of Pilar de la Horadada is more than 4 kilometres long with very differing scenery. There are wide beaches of fine white sand in sharp contrast with the blue of the sea, and tiny rocky shelves. You can enjoy take a dip in the clear water beaches or discover the urban and nature pathways on foot or by bike, test your aim at the 18th hole of our golf course Lo Romero Golf, taste the traditional cuisine in our hoteliers steleros and feel the fervour of our religious festivities.

## GARDEN AND TERRACES

- Open terrace
- Landscaped
- Stone walls
- Private garden
- Communal Garden