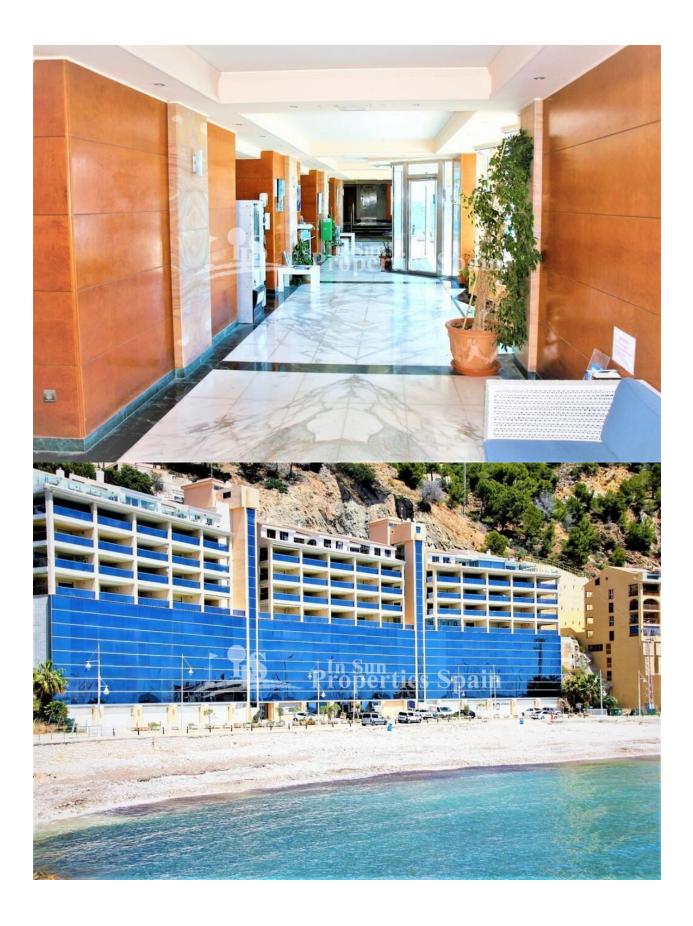

## **DESCRIPTION**

Located on the 6th, 7th and 8th floors, with a spectacular view over the bay and port of Altea is this modern luxury residence only 10m from the beach, in a residential resort. Resale Apartments with 2 Bedrooms, 2 bathrooms are East facing, approximately 82m2 and offer a private 35m2 terrace with storage room – overlooking the sea, lounge, dining area and Kitchenette plus two bedrooms a bathroom and toilet. The residence has Garage parking and a lovely pool and children's pool. The nearby Greenwich Marina is bustling and offers many restaurants and shops. Other activities in the area include; water sports – snorkeling and scuba diving, Golf -a large number of both 9 and 18 hole Golf courses are in the area, Beach – the beach itself lies opposite the residence with many rocky inlets close by, Boats – take the boat to Ibiza or Tabarca (a marine reserve) and many picturesque villages including Altea old town which remains one of the most beautiful in the Valencia region. Cobbled streets and the many white-washed, 18th century houses are now home to craft workshops, shops, galleries and restaurants, all exuding an indisputable charm. Just 55km from Alicante Train Station, 80km from Alicante Airport and 150km from Valencia Airport