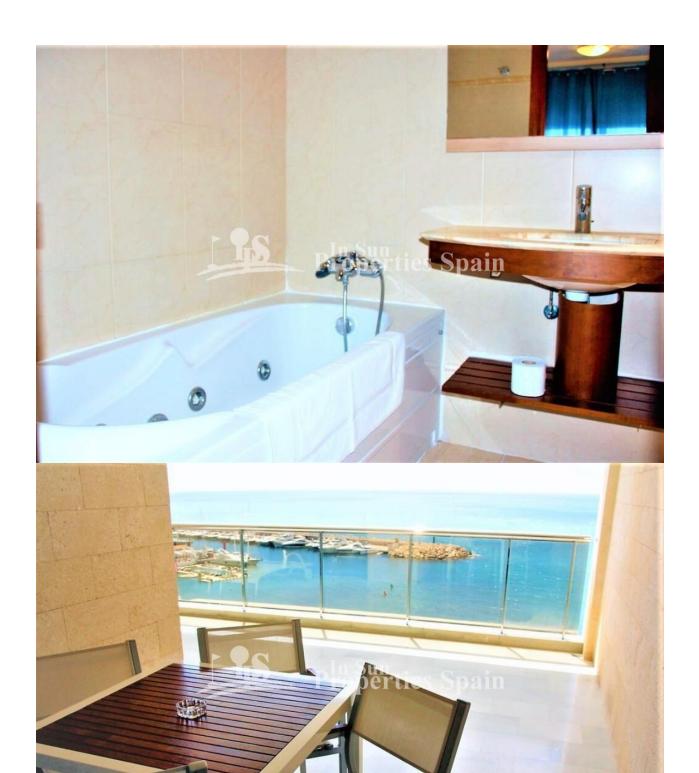

## **DESCRIPTION**

Located on the 6th, 7th and 8th floors, with a spectacular view over the bay and port of Altea is this modern luxury residence only 10m from the beach, in a residential resort. Resale Apartments with 2 Bedrooms, 2 bathrooms are East facing, approximately 82m2 and offer a private 35m2 terrace with storage room – overlooking the sea, lounge, dining area and Kitchenette plus two bedrooms a bathroom and toilet. The residence has Garage parking and a lovely pool and children's pool. The nearby Greenwich Marina is bustling and offers many restaurants and shops. Other activities in the area include; water sports – snorkeling and scuba diving, Golf -a large number of both 9 and 18 hole Golf courses are in the area, Beach – the beach itself lies opposite the residence with many rocky inlets close by, Boats – take the boat to Ibiza or Tabarca (a marine reserve) and many picturesque villages including Altea old town which remains one of the most beautiful in the Valencia region. Cobbled streets and the many white-washed, 18th century houses are now home to craft workshops, shops, galleries and restaurants, all exuding an indisputable charm. Just 55km from Alicante Train Station, 80km from Alicante Airport and 150km from Valencia Airport