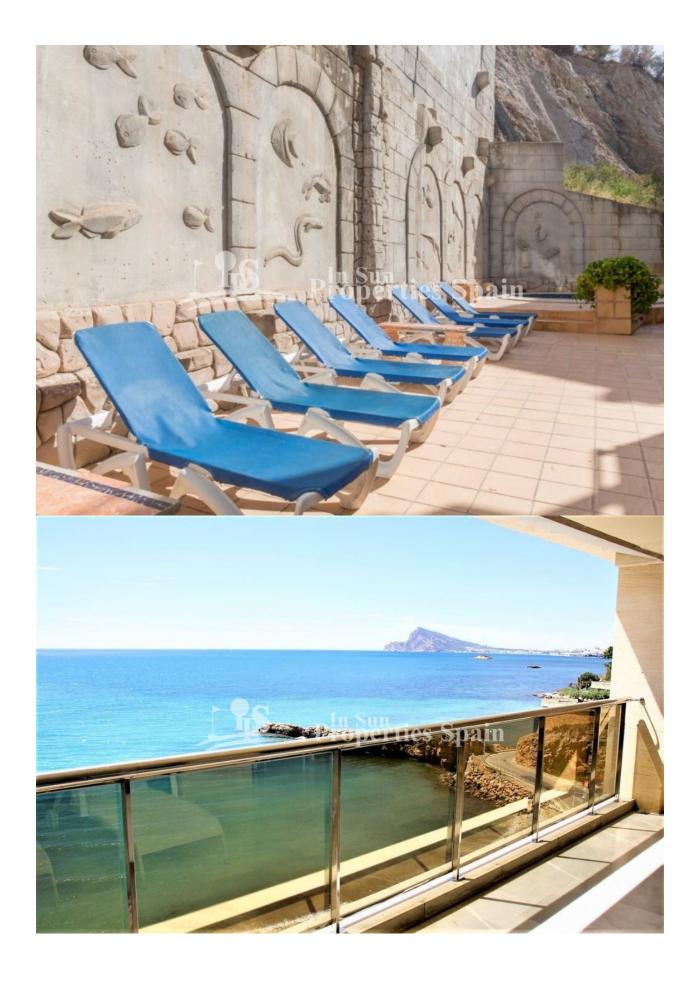

## **DESCRIPTION**

Located on the 6th, 7th and 8th floors, with a spectacular view over the bay and port of Altea is this modern luxury residence only 10m from the beach, in a residential resort. Resale Apartments with 2 Bedrooms, 2 bathrooms are East facing, approximately 82m2 and offer a private 35m2 terrace with storage room – overlooking the sea, lounge, dining area and Kitchenette plus two bedrooms a bathroom and toilet. The residence has Garage parking and a lovely pool and children's pool. The nearby Greenwich Marina is bustling and offers many restaurants and shops. Other activities in the area include; water sports – snorkeling and scuba diving, Golf -a large number of both 9 and 18 hole Golf courses are in the area, Beach – the beach itself lies opposite the residence with many rocky inlets close by, Boats – take the boat to Ibiza or Tabarca (a marine reserve) and many picturesque villages including Altea old town which remains one of the most beautiful in the Valencia region. Cobbled streets and the many white-washed, 18th century houses are now home to craft workshops, shops, galleries and restaurants, all exuding an indisputable charm. Just 55km from Alicante Train Station, 80km from Alicante Airport and 150km from Valencia Airport