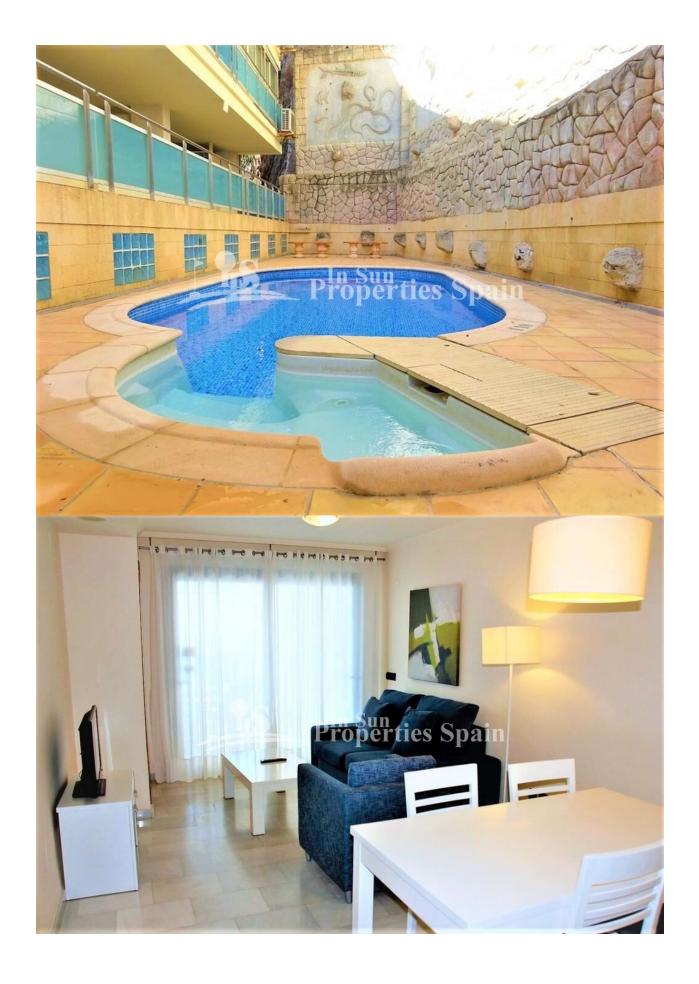

## **DESCRIPTION**

Located on the 6th, 7th and 8th floors, with a spectacular view over the bay and port of Altea is this modern luxury residence only 10m from the beach, in a residential resort. Resale Apartments with 2 Bedrooms, 2 bathrooms are East facing, approximately 82m2 and offer a private 35m2 terrace with storage room – overlooking the sea, lounge, dining area and Kitchenette plus two bedrooms a bathroom and toilet. The residence has Garage parking and a lovely pool and children's pool. The nearby Greenwich Marina is bustling and offers many restaurants and shops. Other activities in the area include; water sports – snorkeling and scuba diving, Golf -a large number of both 9 and 18 hole Golf courses are in the area, Beach – the beach itself lies opposite the residence with many rocky inlets close by, Boats – take the boat to Ibiza or Tabarca (a marine reserve) and many picturesque villages including Altea old town which remains one of the most beautiful in the Valencia region. Cobbled streets and the many white-washed, 18th century houses are now home to craft workshops, shops, galleries and restaurants, all exuding an indisputable charm. Just 55km from Alicante Train Station, 80km from Alicante Airport and 150km from Valencia Airport

| STYLE                                                     | VIEWS                                                                      | DISTANCE TO:                                              | ORIENTATION  |
|-----------------------------------------------------------|----------------------------------------------------------------------------|-----------------------------------------------------------|--------------|
| • Modern                                                  | <ul><li>Panoramic views</li><li>Sea views</li><li>Mountain views</li></ul> | Beach : 50 m                                              | East         |
|                                                           |                                                                            | Airport: 70 Km                                            |              |
|                                                           |                                                                            | Town center : 8 Km                                        |              |
| FURNITURE                                                 | PARKING                                                                    | TAX                                                       | FLOARING     |
| • Furnished                                               | Garage no Cars : 1                                                         | Community : 1.200 €                                       | Tile floors  |
|                                                           | Parking no Cars: 1                                                         |                                                           | Stone floors |
| KITCHEN                                                   | GARDEN AND                                                                 | EXTRA                                                     |              |
| On a Litabaa                                              | TERRACES                                                                   | . Duilt in consulation                                    |              |
| <ul><li> Open kitchen</li><li> Equipped kitchen</li></ul> | <ul><li>Open terrace</li><li>Stone walls</li></ul>                         | <ul><li>Built in wardrobes</li><li>Storage room</li></ul> |              |