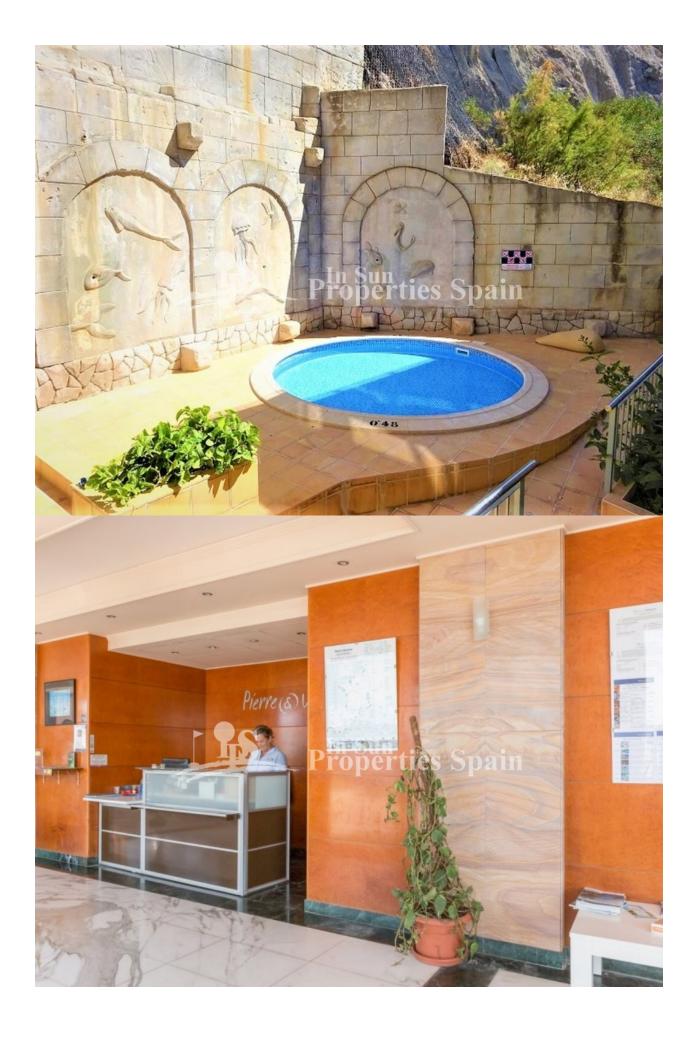

## **DESCRIPTION**

Located on the 6th, 7th and 8th floors, with a spectacular view over the bay and port of Altea is this modern luxury residence only 10m from the beach, in a residential resort. Resale Apartments with 2 Bedrooms, 2 bathrooms are East facing, approximately 82m2 and offer a private 35m2 terrace with storage room – overlooking the sea, lounge, dining area and Kitchenette plus two bedrooms a bathroom and toilet. The residence has Garage parking and a lovely pool and children's pool. The nearby Greenwich Marina is bustling and offers many restaurants and shops. Other activities in the area include; water sports – snorkeling and scuba diving, Golf -a large number of both 9 and 18 hole Golf courses are in the area, Beach – the beach itself lies opposite the residence with many rocky inlets close by, Boats – take the boat to Ibiza or Tabarca (a marine reserve) and many picturesque villages including Altea old town which remains one of the most beautiful in the Valencia region. Cobbled streets and the many white-washed, 18th century houses are now home to craft workshops, shops, galleries and restaurants, all exuding an indisputable charm. Just 55km from Alicante Train Station, 80km from Alicante Airport and 150km from Valencia Airport