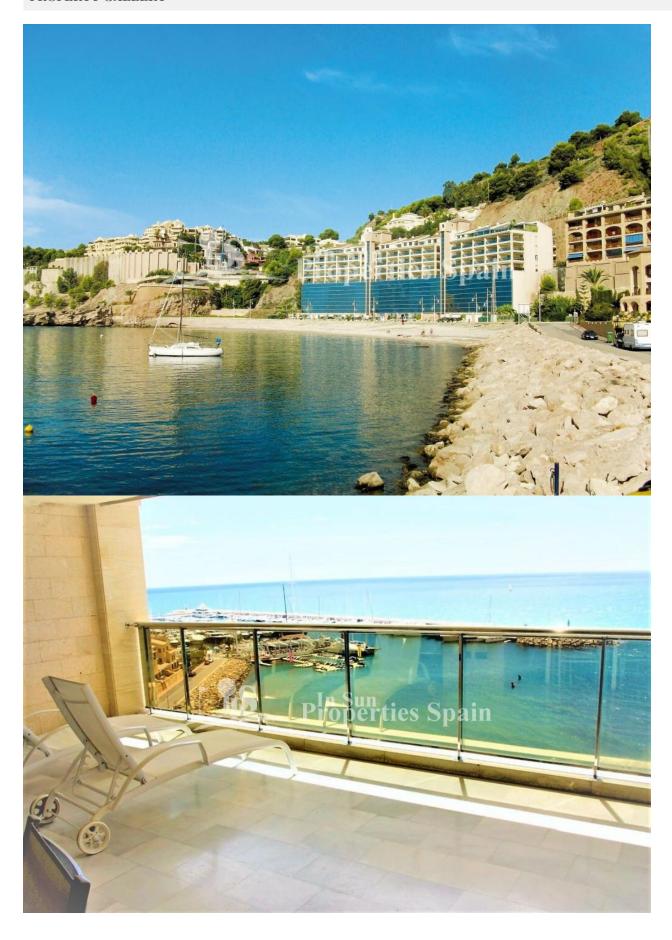

## **DESCRIPTION**

Located on the 6th, 7th and 8th floors, with a spectacular view over the bay and port of Altea is this modern luxury residence only 10m from the beach, in a residential resort. Resale Apartments with 2 Bedrooms, 2 bathrooms are East facing, approximately 82m2 and offer a private 35m2 terrace with storage room – overlooking the sea, lounge, dining area and Kitchenette plus two bedrooms a bathroom and toilet. The residence has Garage parking and a lovely pool and children's pool. The nearby Greenwich Marina is bustling and offers many restaurants and shops. Other activities in the area include; water sports – snorkeling and scuba diving, Golf -a large number of both 9 and 18 hole Golf courses are in the area, Beach – the beach itself lies opposite the residence with many rocky inlets close by, Boats – take the boat to Ibiza or Tabarca (a marine reserve) and many picturesque villages including Altea old town which remains one of the most beautiful in the Valencia region. Cobbled streets and the many white-washed, 18th century houses are now home to craft workshops, shops, galleries and restaurants, all exuding an indisputable charm. Just 55km from Alicante Train Station, 80km from Alicante Airport and 150km from Valencia Airport

| STYLE                                                     | VIEWS                                                                      | DISTANCE TO:                                              | ORIENTATION  |
|-----------------------------------------------------------|----------------------------------------------------------------------------|-----------------------------------------------------------|--------------|
| • Modern                                                  | <ul><li>Panoramic views</li><li>Sea views</li><li>Mountain views</li></ul> | Beach : 50 m                                              | East         |
|                                                           |                                                                            | Airport: 70 Km                                            |              |
|                                                           |                                                                            | Town center : 8 Km                                        |              |
| FURNITURE                                                 | PARKING                                                                    | TAX                                                       | FLOARING     |
| • Furnished                                               | Garage no Cars : 1                                                         | Community : 1.200 €                                       | Tile floors  |
|                                                           | Parking no Cars: 1                                                         |                                                           | Stone floors |
| KITCHEN                                                   | GARDEN AND                                                                 | EXTRA                                                     |              |
| On a Litabaa                                              | TERRACES                                                                   | . Duilt in consulation                                    |              |
| <ul><li> Open kitchen</li><li> Equipped kitchen</li></ul> | <ul><li>Open terrace</li><li>Stone walls</li></ul>                         | <ul><li>Built in wardrobes</li><li>Storage room</li></ul> |              |