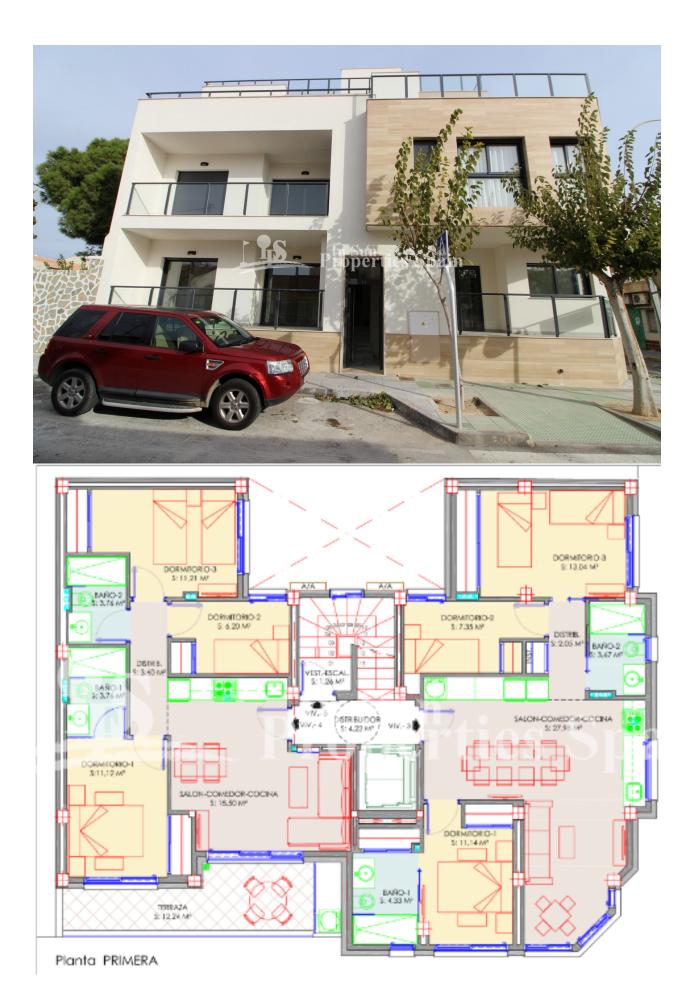

## DESCRIPTION

Los Alamos is a small residential apartment development located in TORRE DE LA HORADADA less than 100m from the beach! A total of 5 luxury apartments with 2 and 3 bedrooms designed with the best qualities of the market, large interior spaces and surrounded by all the services and leisure available. Therefore, Los Alamos becomes the best area to spend your long holidays or live all year round. At the moment there are 2 key ready properties; a 3 bed, 3 bath PENTHOUSE with a total of 271.94m2 with sea views for 357,000€ and a 2 bed, 2 bath FIRST FLOOR of 91.03m2 for 184,000€. Both houses include in their price: white goods (oven, microwave, fridge, ceramic hob, dishwasher and washing machine) air conditioning, indoor and outdoor lights and full bathrooms. Torre de la Horadada is a Spanish town located on the Mediterranean Sea. The local beaches are well known for their fine sand and crystal waters. Its popularity during the busy summer months means that the town's population can quadruple in size. In recent years Torre de la Horadada has become the home to many expatriate residents from northern Europe, mainly from the UK and Ireland. This has led to the all year round sustainability of the town. Although it's a small coastal town Torre boasts various local services such as a medical center, supermarkets and two main plazas, "Pueblo Latino" and "The Square" home to a great variety of bars, restaurants and ice cream parlors. 30 minutes from RMU Corvera Airport and 50 minutes from ALC Alicante International Airport

| STYLE                                                     | VIEWS                                               | AIRCONDITIONING                                              | DISTANCE TO :                                      |
|-----------------------------------------------------------|-----------------------------------------------------|--------------------------------------------------------------|----------------------------------------------------|
| <ul><li>Modern</li><li>Contemporary</li></ul>             | <ul><li>Panoramic views</li><li>Sea views</li></ul> | Central airconditioning                                      | Beach : 100 m                                      |
|                                                           |                                                     |                                                              | Airport: 40 Km                                     |
|                                                           |                                                     |                                                              | Town center : 200 m                                |
| ORIENTATION                                               | FURNITURE                                           | MAIN LIVING AREA                                             | FLOARING                                           |
| South East West                                           | Not furnished                                       | Bathroom en-suite                                            | <ul><li>Tile floors</li><li>Stone floors</li></ul> |
| KITCHEN                                                   | GARDEN AND<br>TERRACES                              | EXTRA                                                        |                                                    |
| <ul><li> Open kitchen</li><li> Equipped kitchen</li></ul> |                                                     | <ul><li>Built in wardrobes</li><li>Reinforced door</li></ul> |                                                    |
|                                                           | Open terrace                                        |                                                              |                                                    |