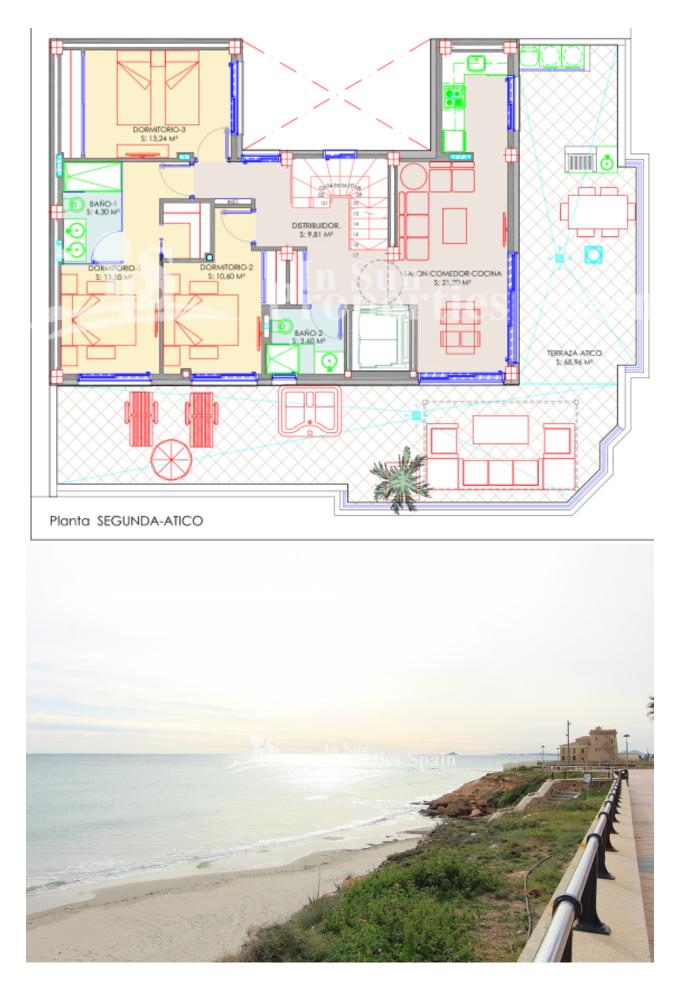

## DESCRIPTION

Los Alamos is a small residential apartment development located in TORRE DE LA HORADADA less than 100m from the beach! A total of 5 luxury apartments with 2 and 3 bedrooms designed with the best qualities of the market, large interior spaces and surrounded by all the services and leisure available. Therefore, Los Alamos becomes the best area to spend your long holidays or live all year round. At the moment there are 2 key ready properties; a 3 bed, 3 bath PENTHOUSE with a total of 271.94m2 with sea views for 357,000€ and a 2 bed, 2 bath FIRST FLOOR of 91.03m2 for 184,000€. Both houses include in their price: white goods (oven, microwave, fridge, ceramic hob, dishwasher and washing machine) air conditioning, indoor and outdoor lights and full bathrooms. Torre de la Horadada is a Spanish town located on the Mediterranean Sea. The local beaches are well known for their fine sand and crystal waters. Its popularity during the busy summer months means that the town's population can quadruple in size. In recent years Torre de la Horadada has become the home to many expatriate residents from northern Europe, mainly from the UK and Ireland. This has led to the all year round sustainability of the town. Although it's a small coastal town Torre boasts various local services such as a medical center, supermarkets and two main plazas, "Pueblo Latino" and "The Square" home to a great variety of bars, restaurants and ice cream parlors. 30 minutes from RMU Corvera Airport and 50 minutes from ALC Alicante International Airport

| STYLE                                                     | VIEWS                                               | AIRCONDITIONING                                              | DISTANCE TO :                                      |
|-----------------------------------------------------------|-----------------------------------------------------|--------------------------------------------------------------|----------------------------------------------------|
| <ul><li>Modern</li><li>Contemporary</li></ul>             | <ul><li>Panoramic views</li><li>Sea views</li></ul> | Central airconditioning                                      | Beach : 100 m                                      |
|                                                           |                                                     |                                                              | Airport: 40 Km                                     |
|                                                           |                                                     |                                                              | Town center : 200 m                                |
| ORIENTATION                                               | FURNITURE                                           | MAIN LIVING AREA                                             | FLOARING                                           |
| South East West                                           | Not furnished                                       | Bathroom en-suite                                            | <ul><li>Tile floors</li><li>Stone floors</li></ul> |
| KITCHEN                                                   | GARDEN AND<br>TERRACES                              | EXTRA                                                        |                                                    |
| <ul><li> Open kitchen</li><li> Equipped kitchen</li></ul> |                                                     | <ul><li>Built in wardrobes</li><li>Reinforced door</li></ul> |                                                    |
|                                                           | Open terrace                                        |                                                              |                                                    |