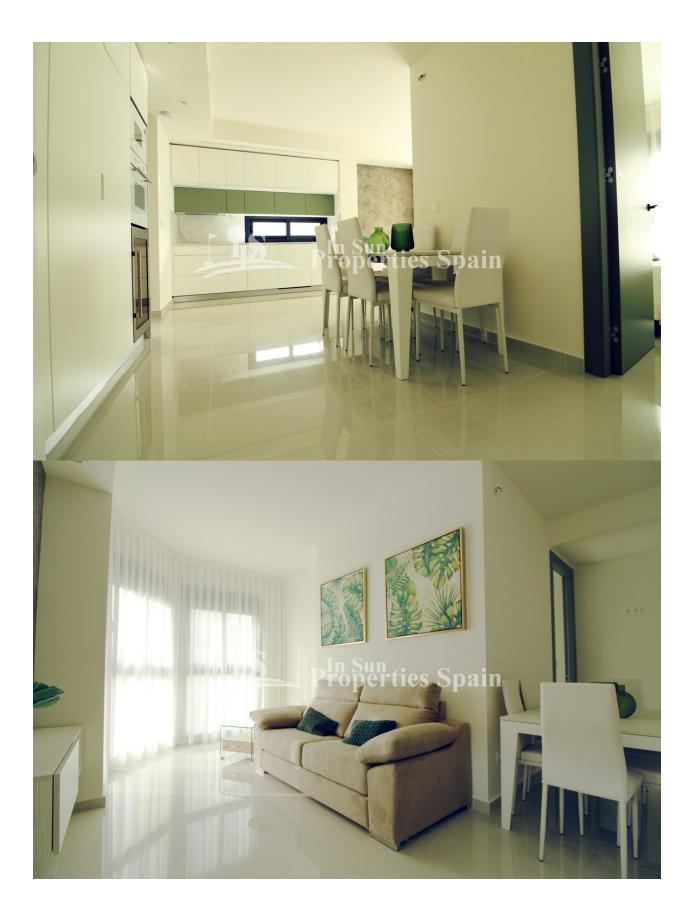

## DESCRIPTION

Los Alamos is a small residential apartment development located in TORRE DE LA HORADADA less than 100m from the beach! A total of 5 luxury apartments with 2 and 3 bedrooms designed with the best qualities of the market, large interior spaces and surrounded by all the services and leisure available. Therefore, Los Alamos becomes the best area to spend your long holidays or live all year round. At the moment there are 2 key ready properties; a 3 bed, 3 bath PENTHOUSE with a total of 271.94m2 with sea views for 357,000€ and a 2 bed, 2 bath FIRST FLOOR of 91.03m2 for 184,000€. Both houses include in their price: white goods (oven, microwave, fridge, ceramic hob, dishwasher and washing machine) air conditioning, indoor and outdoor lights and full bathrooms. Torre de la Horadada is a Spanish town located on the Mediterranean Sea. The local beaches are well known for their fine sand and crystal waters. Its popularity during the busy summer months means that the town's population can quadruple in size. In recent years Torre de la Horadada has become the home to many expatriate residents from northern Europe, mainly from the UK and Ireland. This has led to the all year round sustainability of the town. Although it's a small coastal town Torre boasts various local services such as a medical center, supermarkets and two main plazas, "Pueblo Latino" and "The Square" home to a great variety of bars, restaurants and ice cream parlors. 30 minutes from RMU Corvera Airport and 50 minutes from ALC Alicante International Airport

| STYLE                                                     | VIEWS                                               | AIRCONDITIONING                                              | DISTANCE TO :                                      |
|-----------------------------------------------------------|-----------------------------------------------------|--------------------------------------------------------------|----------------------------------------------------|
| <ul><li>Modern</li><li>Contemporary</li></ul>             | <ul><li>Panoramic views</li><li>Sea views</li></ul> | Central airconditioning                                      | Beach : 100 m                                      |
|                                                           |                                                     |                                                              | Airport: 40 Km                                     |
|                                                           |                                                     |                                                              | Town center : 200 m                                |
| ORIENTATION                                               | FURNITURE                                           | MAIN LIVING AREA                                             | FLOARING                                           |
| South East West                                           | Not furnished                                       | Bathroom en-suite                                            | <ul><li>Tile floors</li><li>Stone floors</li></ul> |
| KITCHEN                                                   | GARDEN AND<br>TERRACES                              | EXTRA                                                        |                                                    |
| <ul><li> Open kitchen</li><li> Equipped kitchen</li></ul> |                                                     | <ul><li>Built in wardrobes</li><li>Reinforced door</li></ul> |                                                    |
|                                                           | Open terrace                                        |                                                              |                                                    |