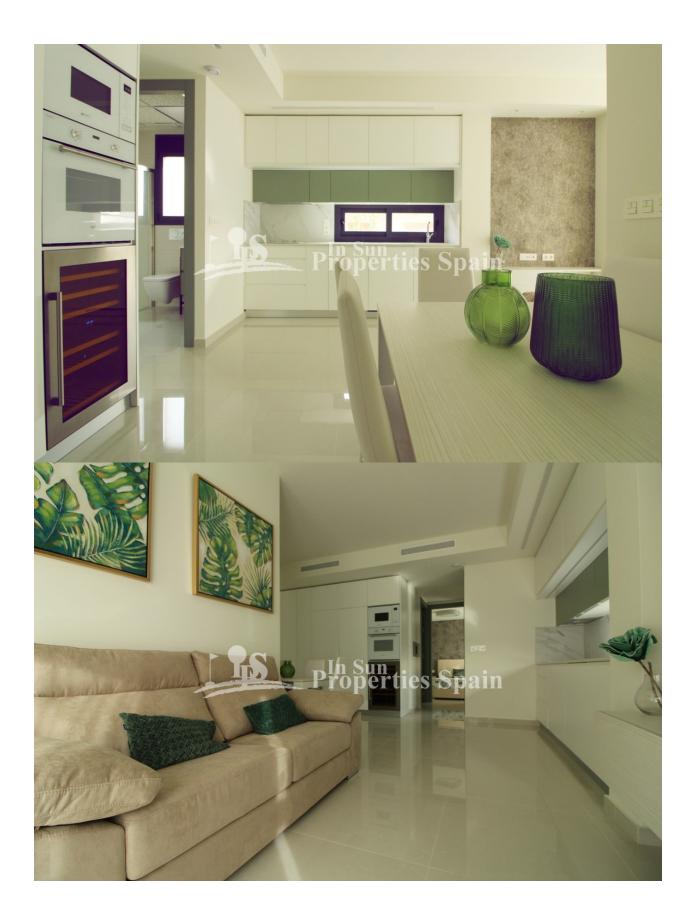

## DESCRIPTION

Los Alamos is a small residential apartment development located in TORRE DE LA HORADADA less than 100m from the beach! A total of 5 luxury apartments with 2 and 3 bedrooms designed with the best qualities of the market, large interior spaces and surrounded by all the services and leisure available. Therefore, Los Alamos becomes the best area to spend your long holidays or live all year round. At the moment there are 2 key ready properties; a 3 bed, 3 bath PENTHOUSE with a total of 271.94m2 with sea views for 357,000€ and a 2 bed, 2 bath FIRST FLOOR of 91.03m2 for 184,000€. Both houses include in their price: white goods (oven, microwave, fridge, ceramic hob, dishwasher and washing machine) air conditioning, indoor and outdoor lights and full bathrooms. Torre de la Horadada is a Spanish town located on the Mediterranean Sea. The local beaches are well known for their fine sand and crystal waters. Its popularity during the busy summer months means that the town's population can quadruple in size. In recent years Torre de la Horadada has become the home to many expatriate residents from northern Europe, mainly from the UK and Ireland. This has led to the all year round sustainability of the town. Although it's a small coastal town Torre boasts various local services such as a medical center, supermarkets and two main plazas, "Pueblo Latino" and "The Square" home to a great variety of bars, restaurants and ice cream parlors. 30 minutes from RMU Corvera Airport and 50 minutes from ALC Alicante International Airport