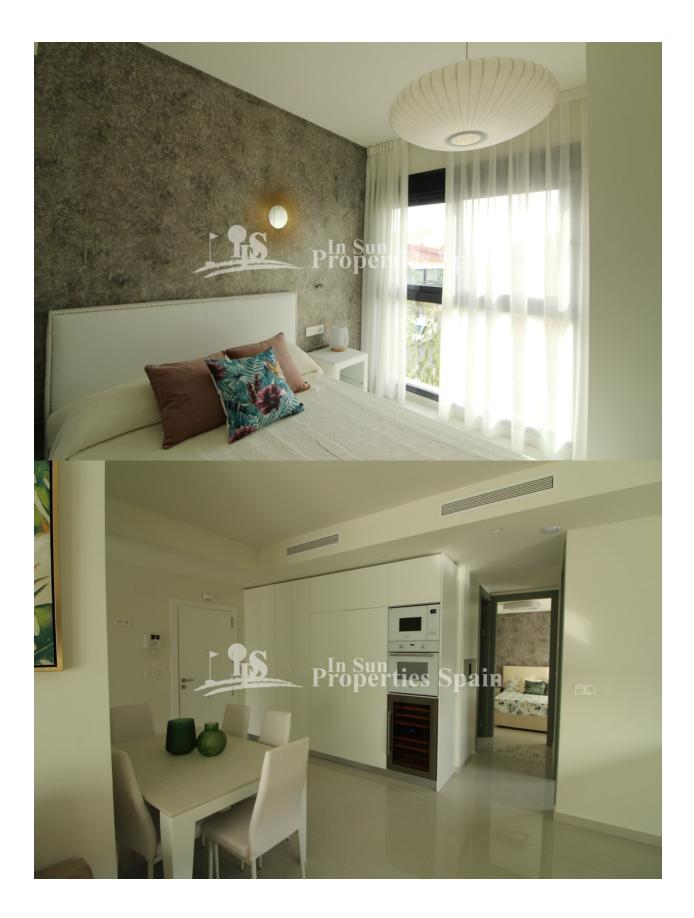

## DESCRIPTION

Los Alamos is a small residential apartment development located in TORRE DE LA HORADADA less than 100m from the beach! A total of 5 luxury apartments with 2 and 3 bedrooms designed with the best qualities of the market, large interior spaces and surrounded by all the services and leisure available. Therefore, Los Alamos becomes the best area to spend your long holidays or live all year round. At the moment there are 2 key ready properties; a 3 bed, 3 bath PENTHOUSE with a total of 271.94m2 with sea views for 357,000€ and a 2 bed, 2 bath FIRST FLOOR of 91.03m2 for 184,000€. Both houses include in their price: white goods (oven, microwave, fridge, ceramic hob, dishwasher and washing machine) air conditioning, indoor and outdoor lights and full bathrooms. Torre de la Horadada is a Spanish town located on the Mediterranean Sea. The local beaches are well known for their fine sand and crystal waters. Its popularity during the busy summer months means that the town's population can quadruple in size. In recent years Torre de la Horadada has become the home to many expatriate residents from northern Europe, mainly from the UK and Ireland. This has led to the all year round sustainability of the town. Although it's a small coastal town Torre boasts various local services such as a medical center, supermarkets and two main plazas, "Pueblo Latino" and "The Square" home to a great variety of bars, restaurants and ice cream parlors. 30 minutes from RMU Corvera Airport and 50 minutes from ALC Alicante International Airport

| STYLE                                                     | VIEWS                                               | AIRCONDITIONING                                              | DISTANCE TO :                                      |
|-----------------------------------------------------------|-----------------------------------------------------|--------------------------------------------------------------|----------------------------------------------------|
| <ul><li>Modern</li><li>Contemporary</li></ul>             | <ul><li>Panoramic views</li><li>Sea views</li></ul> | Central airconditioning                                      | Beach : 100 m                                      |
|                                                           |                                                     |                                                              | Airport: 40 Km                                     |
|                                                           |                                                     |                                                              | Town center : 200 m                                |
| ORIENTATION                                               | FURNITURE                                           | MAIN LIVING AREA                                             | FLOARING                                           |
| South East West                                           | Not furnished                                       | Bathroom en-suite                                            | <ul><li>Tile floors</li><li>Stone floors</li></ul> |
| KITCHEN                                                   | GARDEN AND<br>TERRACES                              | EXTRA                                                        |                                                    |
| <ul><li> Open kitchen</li><li> Equipped kitchen</li></ul> |                                                     | <ul><li>Built in wardrobes</li><li>Reinforced door</li></ul> |                                                    |
|                                                           | Open terrace                                        |                                                              |                                                    |