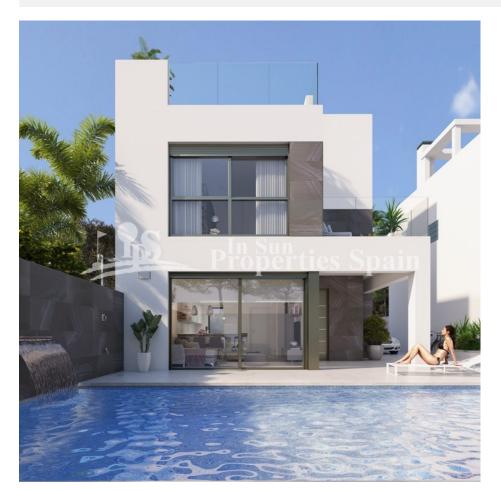

## **DESCRIPTION**

This complex is in PUNTA PRIMA, one of the most famous areas of the Alicante coast thanks to its soft, sandy beaches and clear, calm waters. Punta Prima offers endless leisure opportunities, bars and restaurants and is ideal for permanent residence or holidays. 1,630m from the sea and in one of the most famous areas of the Alicante coast thanks to its soft, sandy beaches and clear, calm waters. The complex consists of 14 detached villas with four bedrooms and three bathrooms. These luxury homes are designed to be practical and confortable, making the best use of space. They are perfectly oriented to benefit from natural light all day. Each plot has a private pool and a landscaped area. This is a 4 bed, 150m2 Villa with 3 bathrooms (all with floor heating) on a 176m2 plot. Punta Prima is a residential area that is located only 5 minutes from Torrevieja and to the best beaches in Orihuela Costa, which you are able to enjoy most of the year. It is almost perfect for those who want to live in Spain or just want to come on Holidays. It also counts on a wide selection of activities and services. It is handy for golf lovers; within a short distance you can find 3 exceptional golf courses: Villamartín,

| STYLE                                           | VIEWS              | DISTANCE TO:                                        | ORIENTATION                                          |
|-------------------------------------------------|--------------------|-----------------------------------------------------|------------------------------------------------------|
| <ul><li> Modern</li><li> Contemporary</li></ul> | Panoramic views    | Beach : 1 Km                                        | South east                                           |
|                                                 |                    | Airport: 50 Km                                      |                                                      |
|                                                 |                    | Town center : 1 Km                                  |                                                      |
| FURNITURE                                       | PARKING            | MAIN LIVING AREA                                    | FLOARING                                             |
| Not furnished                                   | Parking no Cars: 1 | <ul><li>Storage</li><li>Bathroom en-suite</li></ul> | <ul><li> Tile floors</li><li> Stone floors</li></ul> |
| KITCHEN                                         | GARDEN AND         | HEATING                                             | EXTRA                                                |

## **TERRACES** Open kitchenEquipped kitchen

- Open terrace Private garden

- Floor heating bathrooms
- Built in wardrobes
- Reinforced door
- Double glazed windowsStorage room

ESCALA GRÁFICA

25-09-2019

"Experience our experience - Because you deserve the best"