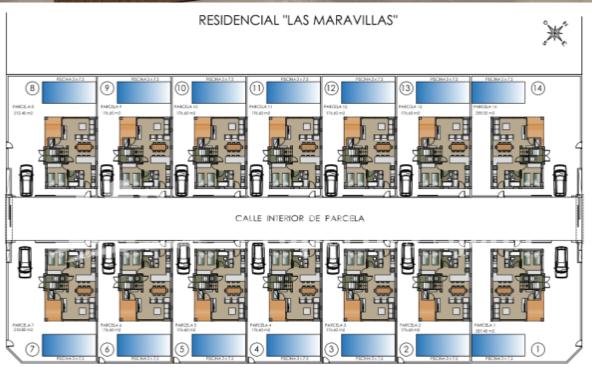

## **DESCRIPTION**

This complex is in PUNTA PRIMA, one of the most famous areas of the Alicante coast thanks to its soft, sandy beaches and clear, calm waters. Punta Prima offers endless leisure opportunities, bars and restaurants and is ideal for permanent residence or holidays. 1,630m from the sea and in one of the most famous areas of the Alicante coast thanks to its soft, sandy beaches and clear, calm waters. The complex consists of 14 detached villas with four bedrooms and three bathrooms. These luxury homes are designed to be practical and confortable, making the best use of space. They are perfectly oriented to benefit from natural light all day. Each plot has a private pool and a landscaped area. This is a 4 bed, 150m2 Villa with 3 bathrooms (all with floor heating) on a 176m2 plot. Punta Prima is a residential area that is located only 5 minutes from Torrevieja and to the best beaches in Orihuela Costa, which you are able to enjoy most of the year. It is almost perfect for those who want to live in Spain or just want to come on Holidays. It also counts on a wide selection of activities and services. It is handy for golf lovers; within a short distance you can find 3 exceptional golf courses: Villamartín,

| STYLE                                           | VIEWS              | DISTANCE TO:                                        | ORIENTATION                                          |
|-------------------------------------------------|--------------------|-----------------------------------------------------|------------------------------------------------------|
| <ul><li> Modern</li><li> Contemporary</li></ul> | Panoramic views    | Beach : 1 Km                                        | South east                                           |
|                                                 |                    | Airport: 50 Km                                      |                                                      |
|                                                 |                    | Town center : 1 Km                                  |                                                      |
| FURNITURE                                       | PARKING            | MAIN LIVING AREA                                    | FLOARING                                             |
| Not furnished                                   | Parking no Cars: 1 | <ul><li>Storage</li><li>Bathroom en-suite</li></ul> | <ul><li> Tile floors</li><li> Stone floors</li></ul> |
| KITCHEN                                         | GARDEN AND         | HEATING                                             | EXTRA                                                |