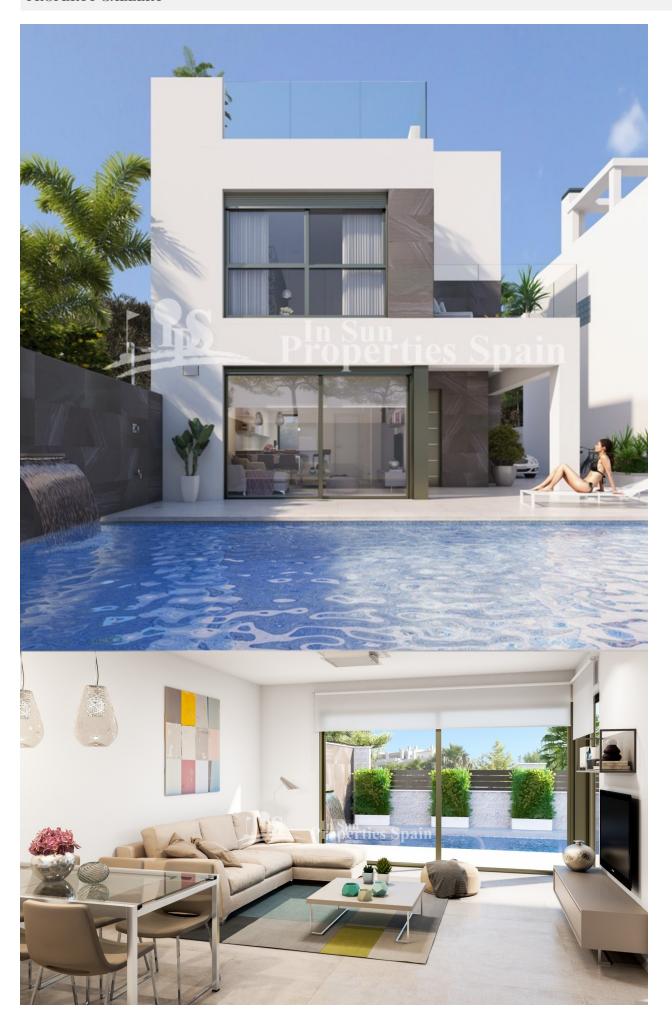

## **DESCRIPTION**

This complex is in PUNTA PRIMA, one of the most famous areas of the Alicante coast thanks to its soft, sandy beaches and clear, calm waters. Punta Prima offers endless leisure opportunities, bars and restaurants and is ideal for permanent residence or holidays. 1,630m from the sea and in one of the most famous areas of the Alicante coast thanks to its soft, sandy beaches and clear, calm waters. The complex consists of 14 detached villas with four bedrooms and three bathrooms. These luxury homes are designed to be practical and confortable, making the best use of space. They are perfectly oriented to benefit from natural light all day. Each plot has a private pool and a landscaped area. This is a 4 bed, 150m2 Villa with 3 bathrooms (all with floor heating) on a 176m2 plot. Punta Prima is a residential area that is located only 5 minutes from Torrevieja and to the best beaches in Orihuela Costa, which you are able to enjoy most of the year. It is almost perfect for those who want to live in Spain or just want to come on Holidays. It also counts on a wide selection of activities and services. It is handy for golf lovers; within a short distance you can find 3 exceptional golf courses: Villamartín,

| STYLE                                           | VIEWS              | DISTANCE TO:                                        | ORIENTATION                                          |
|-------------------------------------------------|--------------------|-----------------------------------------------------|------------------------------------------------------|
| <ul><li> Modern</li><li> Contemporary</li></ul> | Panoramic views    | Beach : 1 Km                                        | South east                                           |
|                                                 |                    | Airport: 50 Km                                      |                                                      |
|                                                 |                    | Town center : 1 Km                                  |                                                      |
| FURNITURE                                       | PARKING            | MAIN LIVING AREA                                    | FLOARING                                             |
| Not furnished                                   | Parking no Cars: 1 | <ul><li>Storage</li><li>Bathroom en-suite</li></ul> | <ul><li> Tile floors</li><li> Stone floors</li></ul> |
| KITCHEN                                         | GARDEN AND         | HEATING                                             | EXTRA                                                |