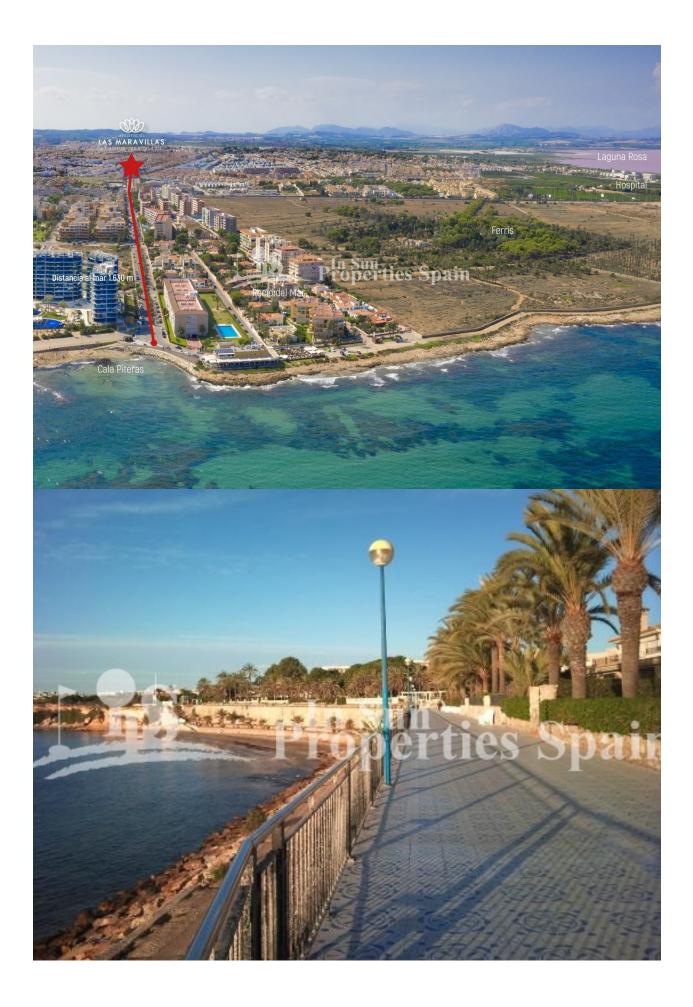

## **DESCRIPTION**

This complex is in PUNTA PRIMA, one of the most famous areas of the Alicante coast thanks to its soft, sandy beaches and clear, calm waters. Punta Prima offers endless leisure opportunities, bars and restaurants and is ideal for permanent residence or holidays. 1,630m from the sea and in one of the most famous areas of the Alicante coast thanks to its soft, sandy beaches and clear, calm waters. The complex consists of 14 detached villas with four bedrooms and three bathrooms. These luxury homes are designed to be practical and confortable, making the best use of space. They are perfectly oriented to benefit from natural light all day. Each plot has a private pool and a landscaped area. This is a 4 bed, 150m2 Villa with 3 bathrooms (all with floor heating) on a 176m2 plot. Punta Prima is a residential area that is located only 5 minutes from Torrevieja and to the best beaches in Orihuela Costa, which you are able to enjoy most of the year. It is almost perfect for those who want to live in Spain or just want to come on Holidays. It also counts on a wide selection of activities and services. It is handy for golf lovers; within a short distance you can find 3 exceptional golf courses: Villamartín,

| STYLE                                           | VIEWS              | DISTANCE TO:                                        | ORIENTATION                                          |
|-------------------------------------------------|--------------------|-----------------------------------------------------|------------------------------------------------------|
| <ul><li> Modern</li><li> Contemporary</li></ul> | Panoramic views    | Beach : 1 Km                                        | South east                                           |
|                                                 |                    | Airport: 50 Km                                      |                                                      |
|                                                 |                    | Town center : 1 Km                                  |                                                      |
| FURNITURE                                       | PARKING            | MAIN LIVING AREA                                    | FLOARING                                             |
| Not furnished                                   | Parking no Cars: 1 | <ul><li>Storage</li><li>Bathroom en-suite</li></ul> | <ul><li> Tile floors</li><li> Stone floors</li></ul> |
| KITCHEN                                         | GARDEN AND         | HEATING                                             | EXTRA                                                |