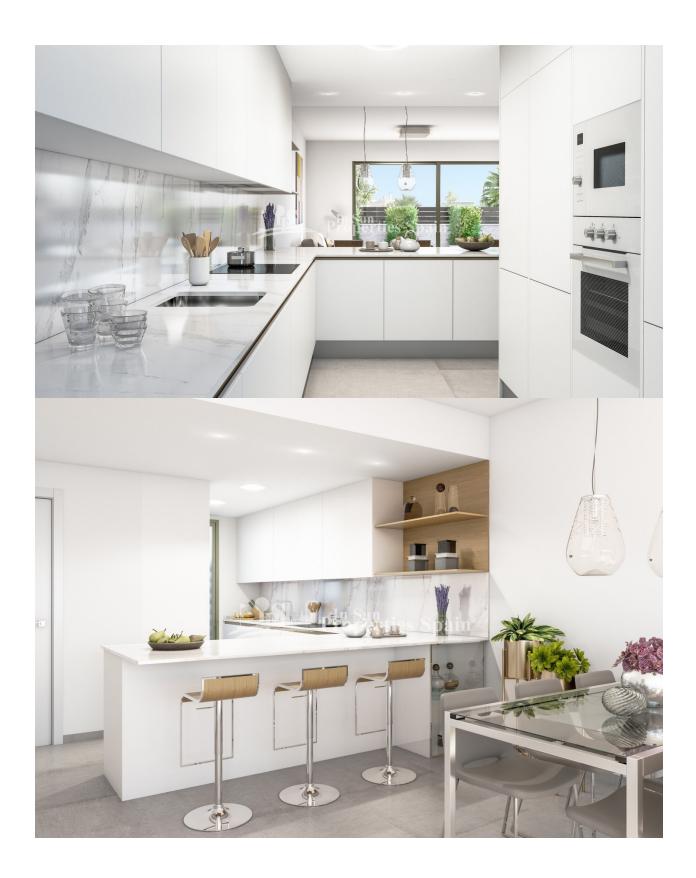

| STYLE                                           | VIEWS              | DISTANCE TO:                                        | ORIENTATION                                          |
|-------------------------------------------------|--------------------|-----------------------------------------------------|------------------------------------------------------|
| <ul><li> Modern</li><li> Contemporary</li></ul> | Panoramic views    | Beach : 1 Km                                        | South east                                           |
|                                                 |                    | Airport: 50 Km                                      |                                                      |
|                                                 |                    | Town center : 1 Km                                  |                                                      |
| FURNITURE                                       | PARKING            | MAIN LIVING AREA                                    | FLOARING                                             |
| Not furnished                                   | Parking no Cars: 1 | <ul><li>Storage</li><li>Bathroom en-suite</li></ul> | <ul><li> Tile floors</li><li> Stone floors</li></ul> |
| KITCHEN                                         | GARDEN AND         | HEATING                                             | EXTRA                                                |

## **TERRACES** Open kitchenEquipped kitchen

- Open terrace Private garden

- Floor heating bathrooms
- Built in wardrobes
- Reinforced door
- Double glazed windowsStorage room

ESCALA GRÁFICA

25-09-2019

"Experience our experience - Because you deserve the best"