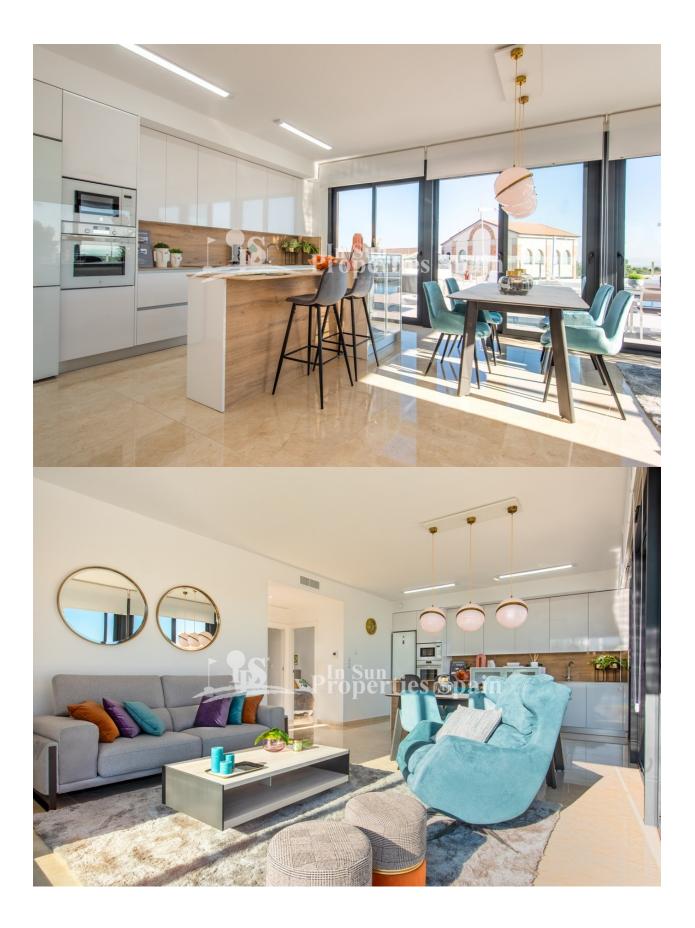

## DESCRIPTION

Located in Algorfa (Alicante) next to the golf course "LA FINCA" is this luxury new development of 14 individual villas with private pools, parking, garage (depending on model), garden, terraces and with one bedroom and a bathroom on the ground floor. They are located in a privileged, quiet environment close to all services and close to the pine forests and beaches of Guardamar. This is a Villa of 96m2 with 3 bedrooms, 2 bathrooms, a plot of 185m2, 17m2 of terrace and parking. The Kitchens are furnished and complete with Silestone worktop and both bathrooms have under floor heating. La Finca golf course opened its doors in August 2002. This magnificent golf course was designed by the renowned Spanish designer Pepe Gancedo, who was one of the standout amateur players in Spain. Algorfa lies on the banks on the River Segura with a beautiful mountainous backdrop and wonderful panoramic views to the coast. It is one of Vega Baja's citrus farming villages. The village is a short drive from the wonderful beaches of the Costa Blanca, and is less than 1 hour from Alicante Airport. The area is relaxed, friendly with a typically laid-back Spanish way of life. In Algorfa you are close to fabulous blue flag beaches and nature reserves. Yet just a 20 minute drive away you have the facilities and expat residents of Torrevieja. Algorfa holds a market on Sundays. Local shops provide daily needs and further shopping is available in nearby Torrevieja and Orihuela.