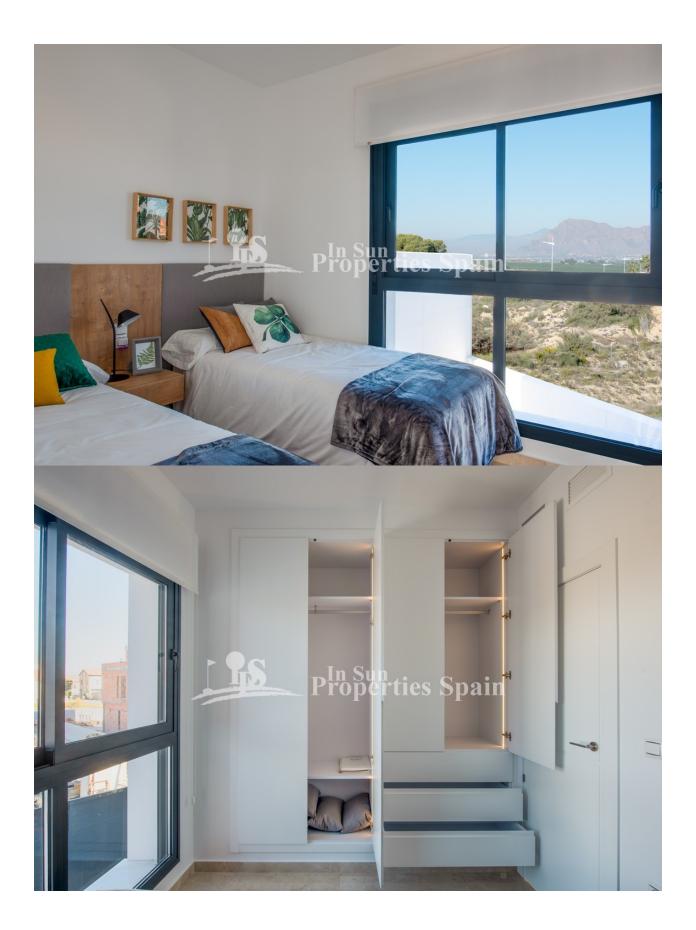

## DESCRIPTION

Located in Algorfa (Alicante) next to the golf course "LA FINCA" is this luxury new development of 14 individual villas with private pools, parking, garage (depending on model), garden, terraces and with one bedroom and a bathroom on the ground floor. They are located in a privileged, quiet environment close to all services and close to the pine forests and beaches of Guardamar. This is a Villa of 96m2 with 3 bedrooms, 2 bathrooms, a plot of 185m2, 17m2 of terrace and parking. The Kitchens are furnished and complete with Silestone worktop and both bathrooms have under floor heating. La Finca golf course opened its doors in August 2002. This magnificent golf course was designed by the renowned Spanish designer Pepe Gancedo, who was one of the standout amateur players in Spain. Algorfa lies on the banks on the River Segura with a beautiful mountainous backdrop and wonderful panoramic views to the coast. It is one of Vega Baja's citrus farming villages. The village is a short drive from the wonderful beaches of the Costa Blanca, and is less than 1 hour from Alicante Airport. The area is relaxed, friendly with a typically laid-back Spanish way of life. In Algorfa you are close to fabulous blue flag beaches and nature reserves. Yet just a 20 minute drive away you have the facilities and expat residents of Torrevieja. Algorfa holds a market on Sundays. Local shops provide daily needs and further shopping is available in nearby Torrevieja and Orihuela.

| STYLE                                                     | VIEWS                                                    | DISTANCE TO :           | ORIENTATION                                                                                |
|-----------------------------------------------------------|----------------------------------------------------------|-------------------------|--------------------------------------------------------------------------------------------|
| <ul><li>Modern</li><li>Contemporary</li></ul>             | <ul><li>Panoramic views</li><li>Mountain views</li></ul> | Beach : +10 Km          | South East West                                                                            |
|                                                           |                                                          | Airport: 50 Km          |                                                                                            |
|                                                           |                                                          | Town center : 3 Km      |                                                                                            |
| FURNITURE                                                 | PARKING                                                  | MAIN LIVING AREA        | FLOARING                                                                                   |
| Not furnished                                             | Parking no Cars: 1                                       | Storage                 | <ul><li>Tile floors</li><li>Stone floors</li></ul>                                         |
| KITCHEN                                                   | GARDEN AND                                               | HEATING                 | EXTRA                                                                                      |
| <ul><li> Open kitchen</li><li> Equipped kitchen</li></ul> | Open terrace Stone walls                                 | Floor heating bathrooms | <ul><li>Built in wardrobes</li><li>Reinforced door</li><li>Double glazed windows</li></ul> |