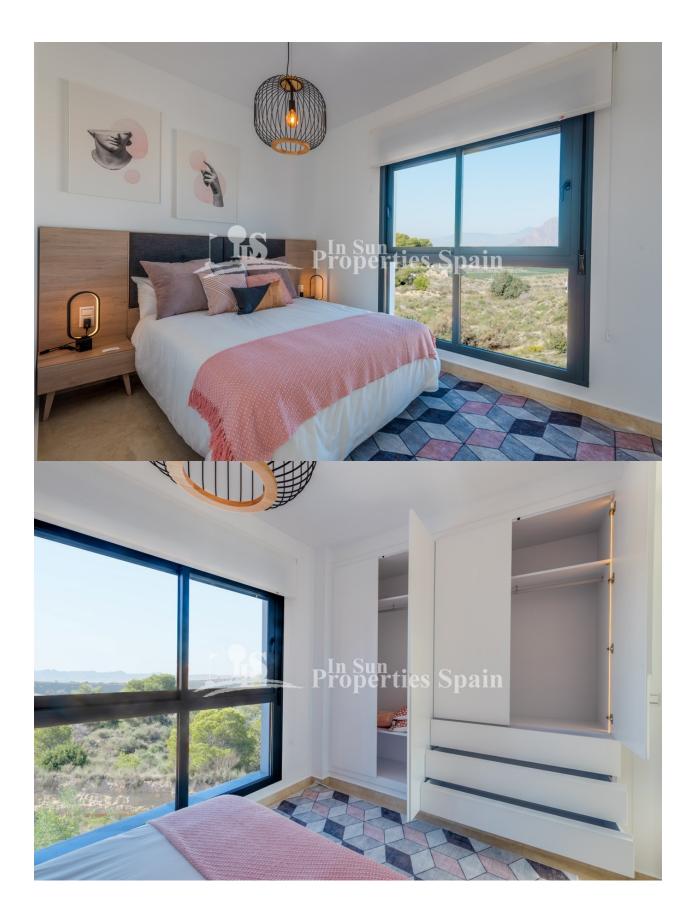

## DESCRIPTION

Located in Algorfa (Alicante) next to the golf course "LA FINCA" is this luxury new development of 14 individual villas with private pools, parking, garage (depending on model), garden, terraces and with one bedroom and a bathroom on the ground floor. They are located in a privileged, quiet environment close to all services and close to the pine forests and beaches of Guardamar. This is a Villa of 96m2 with 3 bedrooms, 2 bathrooms, a plot of 185m2, 17m2 of terrace and parking. The Kitchens are furnished and complete with Silestone worktop and both bathrooms have under floor heating. La Finca golf course opened its doors in August 2002. This magnificent golf course was designed by the renowned Spanish designer Pepe Gancedo, who was one of the standout amateur players in Spain. Algorfa lies on the banks on the River Segura with a beautiful mountainous backdrop and wonderful panoramic views to the coast. It is one of Vega Baja's citrus farming villages. The village is a short drive from the wonderful beaches of the Costa Blanca, and is less than 1 hour from Alicante Airport. The area is relaxed, friendly with a typically laid-back Spanish way of life. In Algorfa you are close to fabulous blue flag beaches and nature reserves. Yet just a 20 minute drive away you have the facilities and expat residents of Torrevieja. Algorfa holds a market on Sundays. Local shops provide daily needs and further shopping is available in nearby Torrevieja and Orihuela.

| STYLE                                                     | VIEWS                                                    | DISTANCE TO :           | ORIENTATION                                                                                |
|-----------------------------------------------------------|----------------------------------------------------------|-------------------------|--------------------------------------------------------------------------------------------|
| <ul><li>Modern</li><li>Contemporary</li></ul>             | <ul><li>Panoramic views</li><li>Mountain views</li></ul> | Beach : +10 Km          | South East West                                                                            |
|                                                           |                                                          | Airport: 50 Km          |                                                                                            |
|                                                           |                                                          | Town center : 3 Km      |                                                                                            |
| FURNITURE                                                 | PARKING                                                  | MAIN LIVING AREA        | FLOARING                                                                                   |
| Not furnished                                             | Parking no Cars: 1                                       | Storage                 | <ul><li>Tile floors</li><li>Stone floors</li></ul>                                         |
| KITCHEN                                                   | GARDEN AND                                               | HEATING                 | EXTRA                                                                                      |
| <ul><li> Open kitchen</li><li> Equipped kitchen</li></ul> | Open terrace Stone walls                                 | Floor heating bathrooms | <ul><li>Built in wardrobes</li><li>Reinforced door</li><li>Double glazed windows</li></ul> |