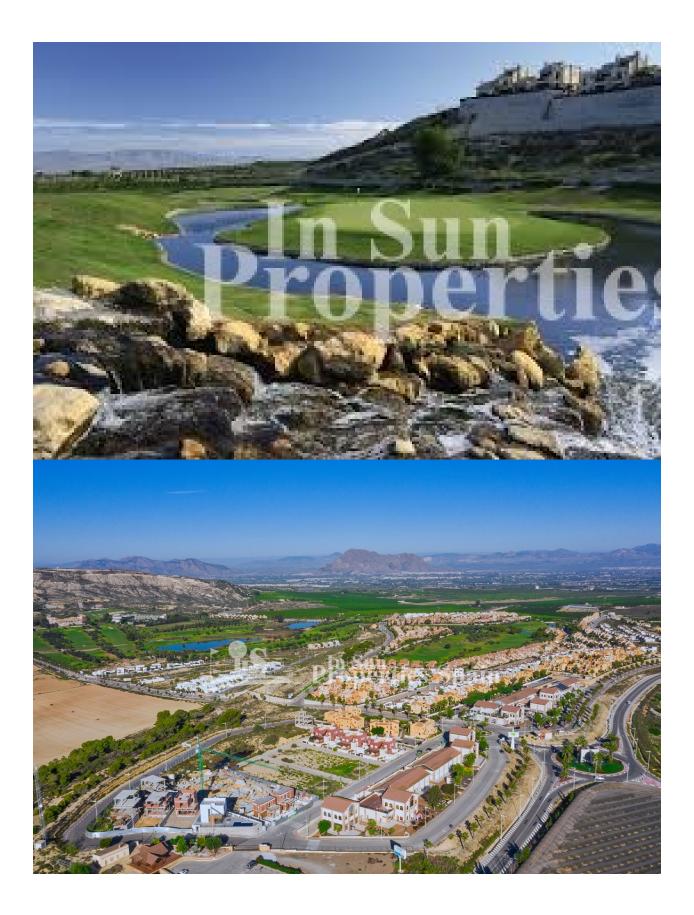

## DESCRIPTION

Located in Algorfa (Alicante) next to the golf course "LA FINCA" is this luxury new development of 14 individual villas with private pools, parking, garage (depending on model), garden, terraces and with one bedroom and a bathroom on the ground floor. They are located in a privileged, quiet environment close to all services and close to the pine forests and beaches of Guardamar. This is a Villa of 96m2 with 3 bedrooms, 2 bathrooms, a plot of 185m2, 17m2 of terrace and parking. The Kitchens are furnished and complete with Silestone worktop and both bathrooms have under floor heating. La Finca golf course opened its doors in August 2002. This magnificent golf course was designed by the renowned Spanish designer Pepe Gancedo, who was one of the standout amateur players in Spain. Algorfa lies on the banks on the River Segura with a beautiful mountainous backdrop and wonderful panoramic views to the coast. It is one of Vega Baja's citrus farming villages. The village is a short drive from the wonderful beaches of the Costa Blanca, and is less than 1 hour from Alicante Airport. The area is relaxed, friendly with a typically laid-back Spanish way of life. In Algorfa you are close to fabulous blue flag beaches and nature reserves. Yet just a 20 minute drive away you have the facilities and expat residents of Torrevieja. Algorfa holds a market on Sundays. Local shops provide daily needs and further shopping is available in nearby Torrevieja and Orihuela.