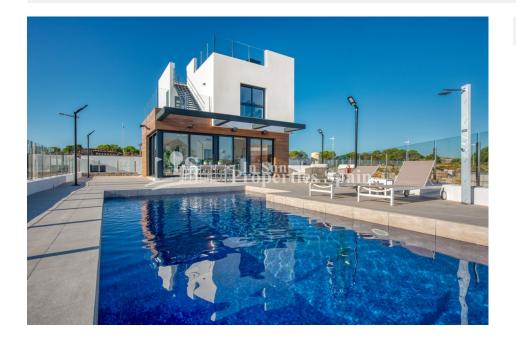

## DESCRIPTION

Located in Algorfa (Alicante) next to the golf course "LA FINCA" is this luxury new development of 14 individual villas with private pools, parking, garage (depending on model), garden, terraces and with one bedroom and a bathroom on the ground floor. They are located in a privileged, quiet environment close to all services and close to the pine forests and beaches of Guardamar. This is a Villa of 96m2 with 3 bedrooms, 2 bathrooms, a plot of 185m2, 17m2 of terrace and parking. The Kitchens are furnished and complete with Silestone worktop and both bathrooms have under floor heating. La Finca golf course opened its doors in August 2002. This magnificent golf course was designed by the renowned Spanish designer Pepe Gancedo, who was one of the standout amateur players in Spain. Algorfa lies on the banks on the River Segura with a beautiful mountainous backdrop and wonderful panoramic views to the coast. It is one of Vega Baja's citrus farming villages. The village is a short drive from the wonderful beaches of the Costa Blanca, and is less than 1 hour from Alicante Airport. The area is relaxed, friendly with a typically laid-back Spanish way of life. In Algorfa you are close to fabulous blue flag beaches and nature reserves. Yet just a 20 minute drive away you have the facilities and expat residents of Torrevieja. Algorfa holds a market on Sundays. Local shops provide daily needs and further shopping is available in nearby Torrevieja and Orihuela.