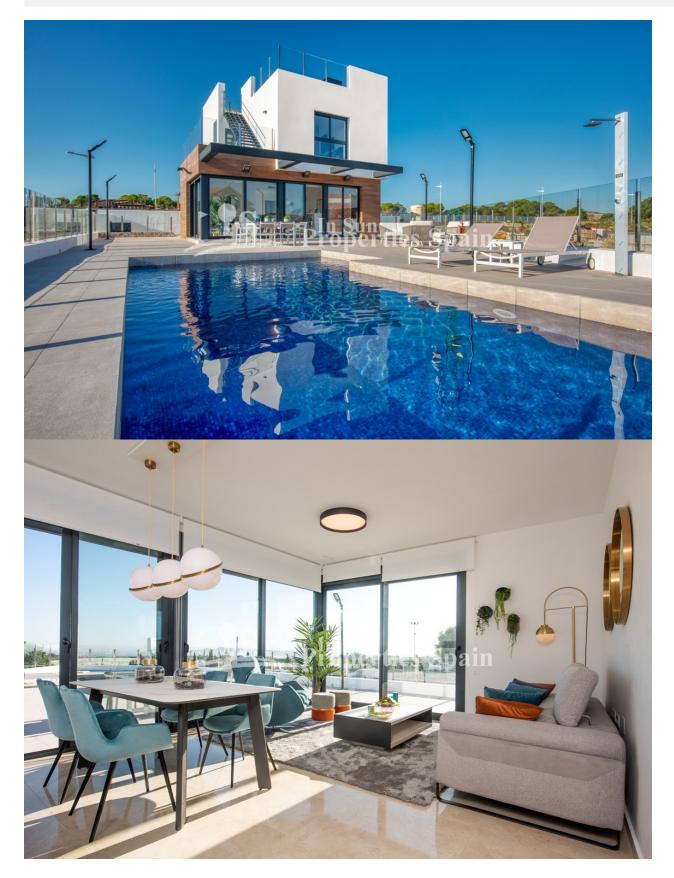

## DESCRIPTION

Located in Algorfa (Alicante) next to the golf course "LA FINCA" is this luxury new development of 14 individual villas with private pools, parking, garage (depending on model), garden, terraces and with one bedroom and a bathroom on the ground floor. They are located in a privileged, quiet environment close to all services and close to the pine forests and beaches of Guardamar. This is a Villa of 96m2 with 3 bedrooms, 2 bathrooms, a plot of 185m2, 17m2 of terrace and parking. The Kitchens are furnished and complete with Silestone worktop and both bathrooms have under floor heating. La Finca golf course opened its doors in August 2002. This magnificent golf course was designed by the renowned Spanish designer Pepe Gancedo, who was one of the standout amateur players in Spain. Algorfa lies on the banks on the River Segura with a beautiful mountainous backdrop and wonderful panoramic views to the coast. It is one of Vega Baja's citrus farming villages. The village is a short drive from the wonderful beaches of the Costa Blanca, and is less than 1 hour from Alicante Airport. The area is relaxed, friendly with a typically laid-back Spanish way of life. In Algorfa you are close to fabulous blue flag beaches and nature reserves. Yet just a 20 minute drive away you have the facilities and expat residents of Torrevieja. Algorfa holds a market on Sundays. Local shops provide daily needs and further shopping is available in nearby Torrevieja and Orihuela.