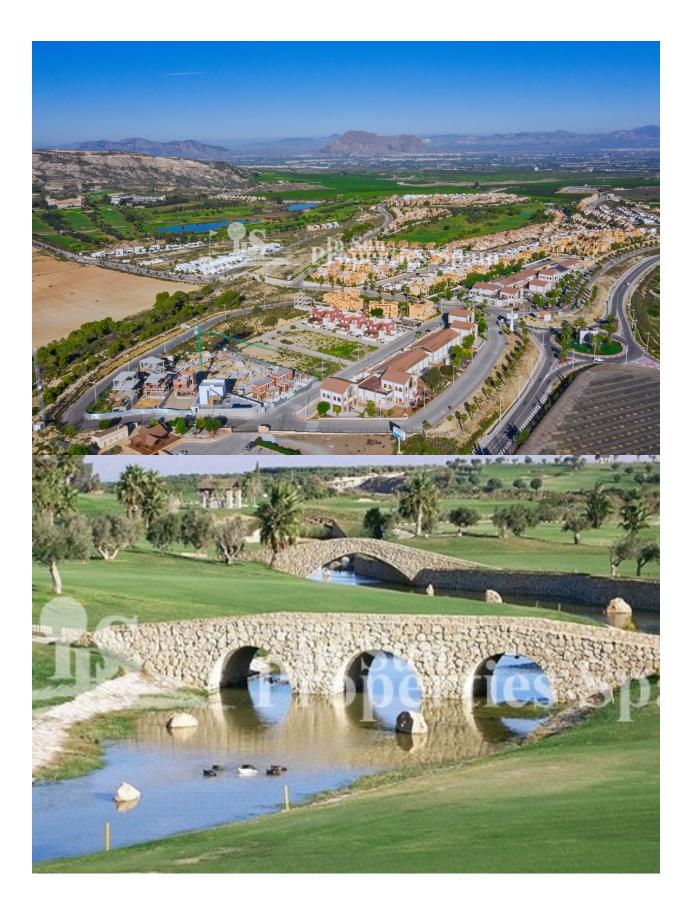

## DESCRIPTION

Located in Algorfa (Alicante) next to the golf course "LA FINCA" is this luxury new development of 14 individual villas with private pools, parking, garage (depending on model), garden, terraces and with one bedroom and a bathroom on the ground floor. They are located in a privileged, quiet environment close to all services and close to the pine forests and beaches of Guardamar. This is a Villa of 96m2 with 3 bedrooms, 2 bathrooms, a plot of 185m2, 17m2 of terrace and parking. The Kitchens are furnished and complete with Silestone worktop and both bathrooms have under floor heating. La Finca golf course opened its doors in August 2002. This magnificent golf course was designed by the renowned Spanish designer Pepe Gancedo, who was one of the standout amateur players in Spain. Algorfa lies on the banks on the River Segura with a beautiful mountainous backdrop and wonderful panoramic views to the coast. It is one of Vega Baja's citrus farming villages. The village is a short drive from the wonderful beaches of the Costa Blanca, and is less than 1 hour from Alicante Airport. The area is relaxed, friendly with a typically laid-back Spanish way of life. In Algorfa you are close to fabulous blue flag beaches and nature reserves. Yet just a 20 minute drive away you have the facilities and expat residents of Torrevieja. Algorfa holds a market on Sundays. Local shops provide daily needs and further shopping is available in nearby Torrevieja and Orihuela.