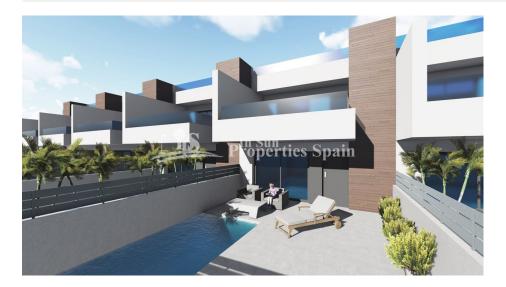

## **DESCRIPTION**

A new development in BENIJOFAR of 12 luxury Townhouses. This is a 3 bedroom, 2 bathroom 97´50m2 home with 75m2 of terrace within a 115m2 plot. Included is a private 5x2.5m pool with Jacuzzi bench and shower and there is the optional of adding a solarium at additional cost. These modern Townhouses have a light and spacious open plan concept with fitted kitchen complete with Silestone worktops, a laundry area, lounge and dining area. There is a bedroom and bathroom on the ground floor and two bedrooms plus a bathroom on the first floor. Qualities include; Automatic blinds throughout the house, under floor heating in the bathrooms and pre-installation of AC. This is the first phase of this project to be released and currently there is a promotional offer of FREE lighting, FREE White goods pack and FREE shower screens in the bathrooms. The project is just 5 mins from the centre of Benijofar Village with an array of daily amenities plus a number of bars and restaurants along with a post shop and pharmacy. Within 10 minutes drive you have La Marquesa Golf, within 15 minutes you have the beaches of Moncayo and Guardamar del Segura and within 30 minutes you will reach Alicante Airport. Delivery in 4 months from Contract