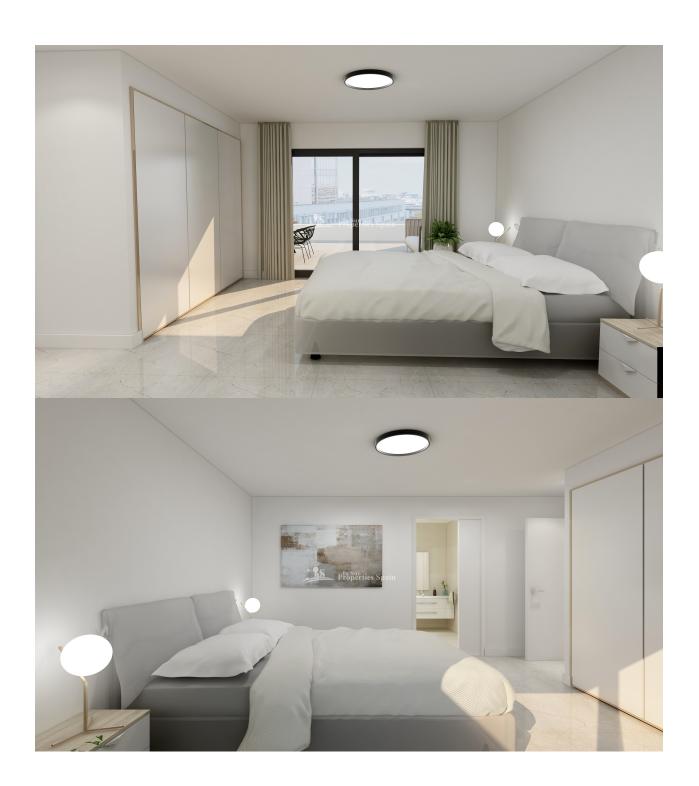

## **DESCRIPTION**

A new development in BENIJOFAR of 12 luxury Townhouses. This is a 3 bedroom, 2 bathroom 97´50m2 home with 75m2 of terrace within a 115m2 plot. Included is a private 5x2.5m pool with Jacuzzi bench and shower and there is the optional of adding a solarium at additional cost. These modern Townhouses have a light and spacious open plan concept with fitted kitchen complete with Silestone worktops, a laundry area, lounge and dining area. There is a bedroom and bathroom on the ground floor and two bedrooms plus a bathroom on the first floor. Qualities include; Automatic blinds throughout the house, under floor heating in the bathrooms and pre-installation of AC. This is the first phase of this project to be released and currently there is a promotional offer of FREE lighting, FREE White goods pack and FREE shower screens in the bathrooms. The project is just 5 mins from the centre of Benijofar Village with an array of daily amenities plus a number of bars and restaurants along with a post shop and pharmacy. Within 10 minutes drive you have La Marquesa Golf, within 15 minutes you have the beaches of Moncayo and Guardamar del Segura and within 30 minutes you will reach Alicante Airport. Delivery in 4 months from Contract

## **HEATING EXTRA** • Floor heating bathrooms • Built in wardrobes

Parking no Cars: 1

Airport: 30 Km

· Reinforced door • Double glazed windows

• Laundry room

"Experience our experience - Because you deserve the best"