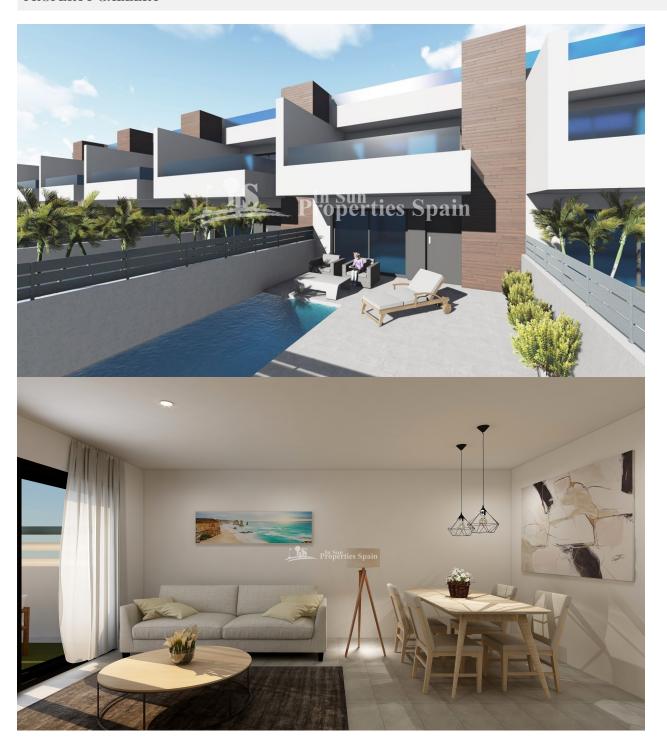

## **DESCRIPTION**

A new development in BENIJOFAR of 12 luxury Townhouses. This is a 3 bedroom, 2 bathroom 97´50m2 home with 75m2 of terrace within a 115m2 plot. Included is a private 5x2.5m pool with Jacuzzi bench and shower and there is the optional of adding a solarium at additional cost. These modern Townhouses have a light and spacious open plan concept with fitted kitchen complete with Silestone worktops, a laundry area, lounge and dining area. There is a bedroom and bathroom on the ground floor and two bedrooms plus a bathroom on the first floor. Qualities include; Automatic blinds throughout the house, under floor heating in the bathrooms and pre-installation of AC. This is the first phase of this project to be released and currently there is a promotional offer of FREE lighting, FREE White goods pack and FREE shower screens in the bathrooms. The project is just 5 mins from the centre of Benijofar Village with an array of daily amenities plus a number of bars and restaurants along with a post shop and pharmacy. Within 10 minutes drive you have La Marquesa Golf, within 15 minutes you have the beaches of Moncayo and Guardamar del Segura and within 30 minutes you will reach Alicante Airport. Delivery in 4 months from Contract