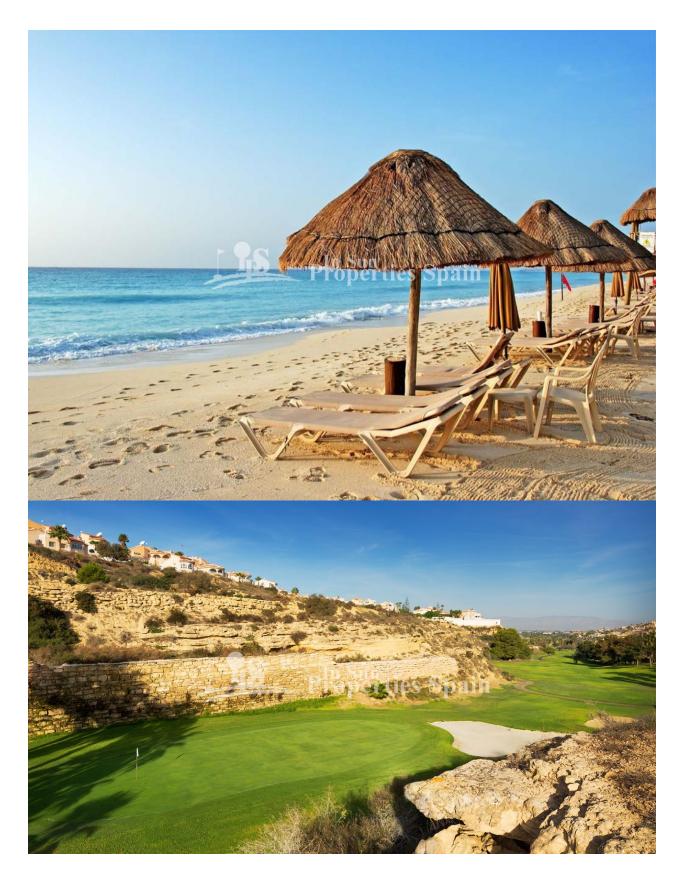

## **DESCRIPTION**

A new development in BENIJOFAR of 12 luxury Townhouses. This is a 3 bedroom, 2 bathroom 97´50m2 home with 75m2 of terrace within a 115m2 plot. Included is a private 5x2.5m pool with Jacuzzi bench and shower and there is the optional of adding a solarium at additional cost. These modern Townhouses have a light and spacious open plan concept with fitted kitchen complete with Silestone worktops, a laundry area, lounge and dining area. There is a bedroom and bathroom on the ground floor and two bedrooms plus a bathroom on the first floor. Qualities include; Automatic blinds throughout the house, under floor heating in the bathrooms and pre-installation of AC. This is the first phase of this project to be released and currently there is a promotional offer of FREE lighting, FREE White goods pack and FREE shower screens in the bathrooms. The project is just 5 mins from the centre of Benijofar Village with an array of daily amenities plus a number of bars and restaurants along with a post shop and pharmacy. Within 10 minutes drive you have La Marquesa Golf, within 15 minutes you have the beaches of Moncayo and Guardamar del Segura and within 30 minutes you will reach Alicante Airport. Delivery in 4 months from Contract

## **FURNITURE DISTANCE TO: ORIENTATION STYLE** Not furnished Modern Beach: 7 Km South East West Contemporary