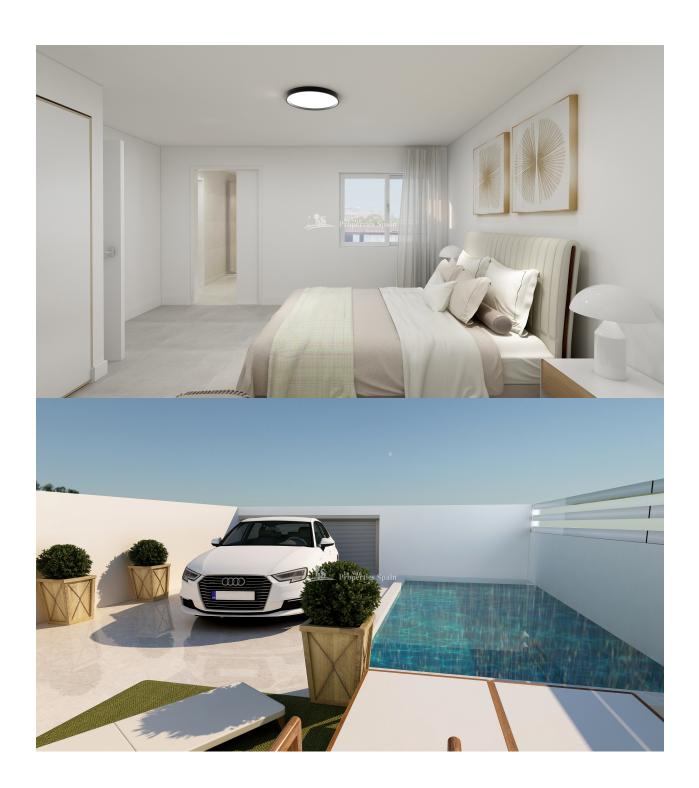

## **DESCRIPTION**

A new development in BENIJOFAR of 12 luxury Townhouses. This is a 3 bedroom, 2 bathroom 97´50m2 home with 75m2 of terrace within a 115m2 plot. Included is a private 5x2.5m pool with Jacuzzi bench and shower and there is the optional of adding a solarium at additional cost. These modern Townhouses have a light and spacious open plan concept with fitted kitchen complete with Silestone worktops, a laundry area, lounge and dining area. There is a bedroom and bathroom on the ground floor and two bedrooms plus a bathroom on the first floor. Qualities include; Automatic blinds throughout the house, under floor heating in the bathrooms and pre-installation of AC. This is the first phase of this project to be released and currently there is a promotional offer of FREE lighting, FREE White goods pack and FREE shower screens in the bathrooms. The project is just 5 mins from the centre of Benijofar Village with an array of daily amenities plus a number of bars and restaurants along with a post shop and pharmacy. Within 10 minutes drive you have La Marquesa Golf, within 15 minutes you have the beaches of Moncayo and Guardamar del Segura and within 30 minutes you will reach Alicante Airport. Delivery in 4 months from Contract