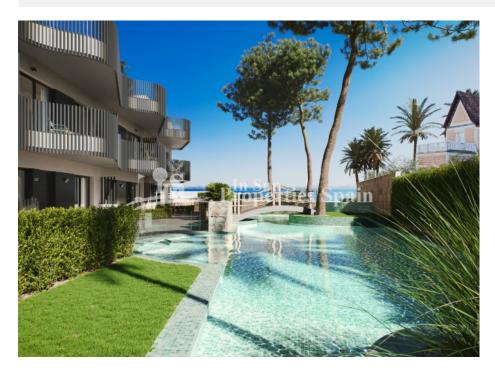

### **DESCRIPTION**

BEACHFRONT luxury development in front of La Ribera Beach, SAN PEDRO DEL PINATAR, next to La Curva Lo Pagan. This development comprises of 16 Bunglows with 2 bedrooms, 2 bathrooms in a closed gated community. You have the option of 78m2 Ground floor (from 194,900€) with 11m2 front terrace and 19m2 rear terrace or a Top Floor (from 224,900€) of 73m2 with 10m2 front terrace and 76m2 roof solarium with sea views. Both options offer a parking space within a closed garage and access to the community pool with jacuzzi and the lovely gardens with artifical turf for sunbathing. Qualities include Pre-Installation of AC, Kitchen complete with oven, ceramic hob and extractor hood, finished with white silestone worktop or similar. Fitted warbdrobes to both bedrooms and glass screens to the showers in both bathrooms. San Pedro del Pinatar lies in the Southeasternmost corner of the region of Murcia. To the north is Alicante, to the west San Javier, to the east the Mediterranean and to the south the Mar Menor. Thanks to San Pedro del Pinatar's privileged location on the Mar Menor and Mediterranean coastline it attracts those with an interest in sailing and watersports, providing marina mooring and sailing clubs, while the beaches and natural mud baths attract those seeking safe sun, sea and sand. Neaby, the Parque Natural de Las Salinas y Arenales is an area of dunes and salt flats, a haven for lovers of walking and cycling. With a sizeable ex-pat population, San Pedro del Pinatar has an established community and offers an excellent range of activities, including covered swimming pool and sports facilities, as well as a year round programme of social activities

## GARDEN AND TERRACES

- Open terrace
- Landscaped
- Stone walls
- Communal Garden

# Parking no Cars: 1 EXTRA

• Outdoor jacuzzi

Garage no Cars: 1

- Built in wardrobes
- · Reinforced door
- Double glazed windows

"Experience our experience - Because you deserve the best"