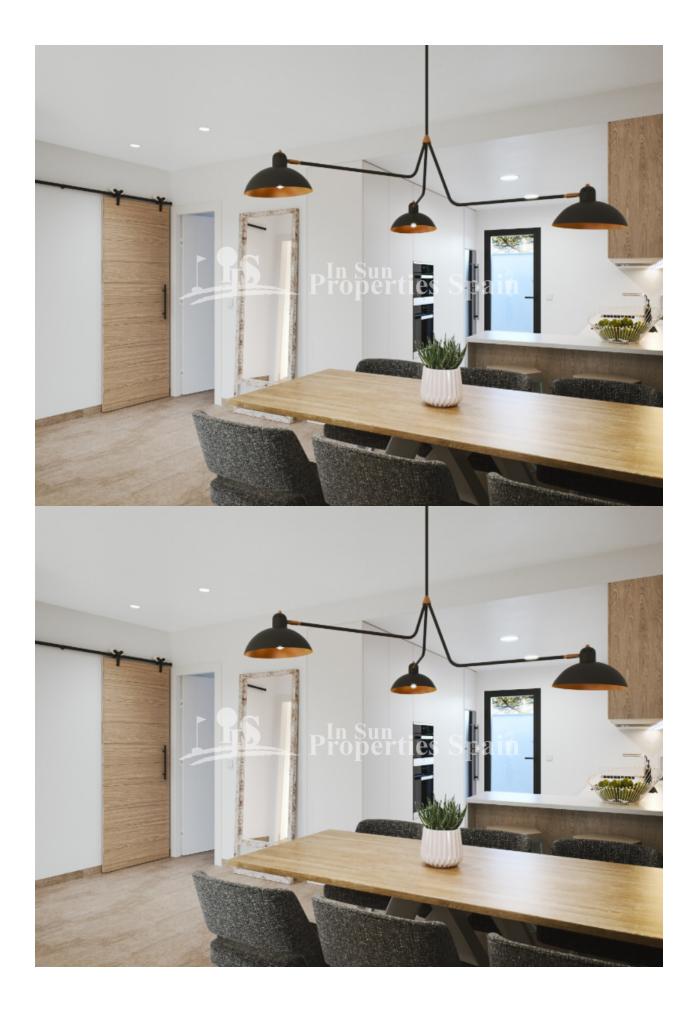

### **DESCRIPTION**

BEACHFRONT luxury development in front of La Ribera Beach, SAN PEDRO DEL PINATAR, next to La Curva Lo Pagan. This development comprises of 16 Bunglows with 2 bedrooms, 2 bathrooms in a closed gated community. You have the option of 78m2 Ground floor (from 194,900€) with 11m2 front terrace and 19m2 rear terrace or a Top Floor (from 224,900€) of 73m2 with 10m2 front terrace and 76m2 roof solarium with sea views. Both options offer a parking space within a closed garage and access to the community pool with jacuzzi and the lovely gardens with artifical turf for sunbathing. Qualities include Pre-Installation of AC, Kitchen complete with oven, ceramic hob and extractor hood, finished with white silestone worktop or similar. Fitted warbdrobes to both bedrooms and glass screens to the showers in both bathrooms. San Pedro del Pinatar lies in the Southeasternmost corner of the region of Murcia. To the north is Alicante, to the west San Javier, to the east the Mediterranean and to the south the Mar Menor. Thanks to San Pedro del Pinatar's privileged location on the Mar Menor and Mediterranean coastline it attracts those with an interest in sailing and watersports, providing marina mooring and sailing clubs, while the beaches and natural mud baths attract those seeking safe sun, sea and sand. Neaby, the Parque Natural de Las Salinas y Arenales is an area of dunes and salt flats, a haven for lovers of walking and cycling. With a sizeable ex-pat population, San Pedro del Pinatar has an established community and offers an excellent range of activities, including covered swimming pool and sports facilities, as well as a year round programme of social activities

### **KITCHEN**

- Open kitchen
- Equipped kitchen