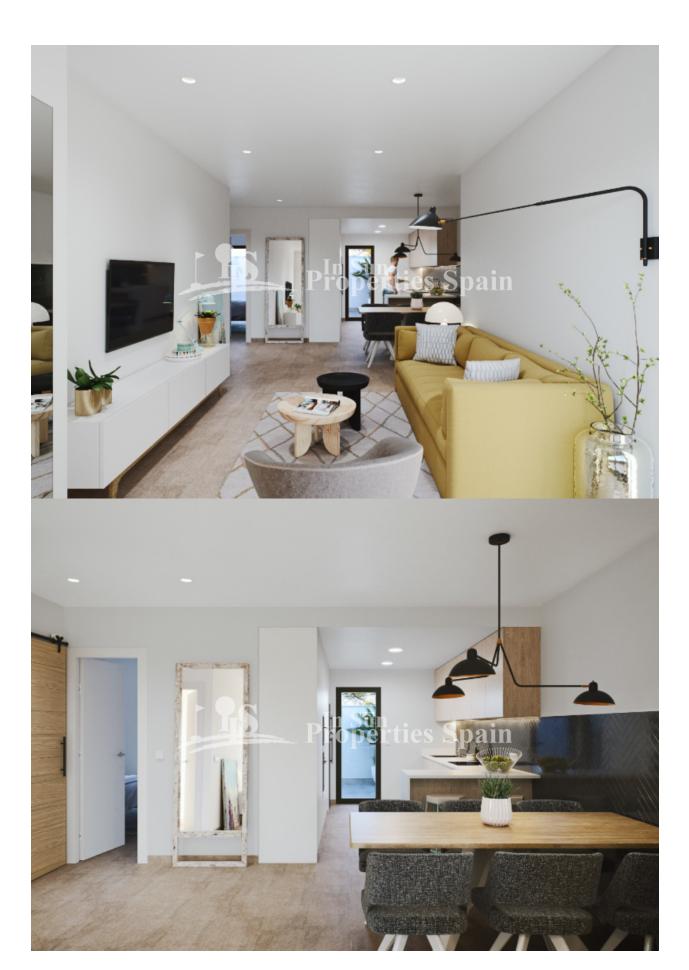

### **DESCRIPTION**

BEACHFRONT luxury development in front of La Ribera Beach, SAN PEDRO DEL PINATAR, next to La Curva Lo Pagan. This development comprises of 16 Bunglows with 2 bedrooms, 2 bathrooms in a closed gated community. You have the option of 78m2 Ground floor (from 194,900€) with 11m2 front terrace and 19m2 rear terrace or a Top Floor (from 224,900€) of 73m2 with 10m2 front terrace and 76m2 roof solarium with sea views. Both options offer a parking space within a closed garage and access to the community pool with jacuzzi and the lovely gardens with artifical turf for sunbathing. Qualities include Pre-Installation of AC, Kitchen complete with oven, ceramic hob and extractor hood, finished with white silestone worktop or similar. Fitted warbdrobes to both bedrooms and glass screens to the showers in both bathrooms. San Pedro del Pinatar lies in the Southeasternmost corner of the region of Murcia. To the north is Alicante, to the west San Javier, to the east the Mediterranean and to the south the Mar Menor. Thanks to San Pedro del Pinatar's privileged location on the Mar Menor and Mediterranean coastline it attracts those with an interest in sailing and watersports, providing marina mooring and sailing clubs, while the beaches and natural mud baths attract those seeking safe sun, sea and sand. Neaby, the Parque Natural de Las Salinas y Arenales is an area of dunes and salt flats, a haven for lovers of walking and cycling. With a sizeable ex-pat population, San Pedro del Pinatar has an established community and offers an excellent range of activities, including covered swimming pool and sports facilities, as well as a year round programme of social activities

### **KITCHEN**

- Open kitchen
- Equipped kitchen

### **FURNITURE**

Not furnished