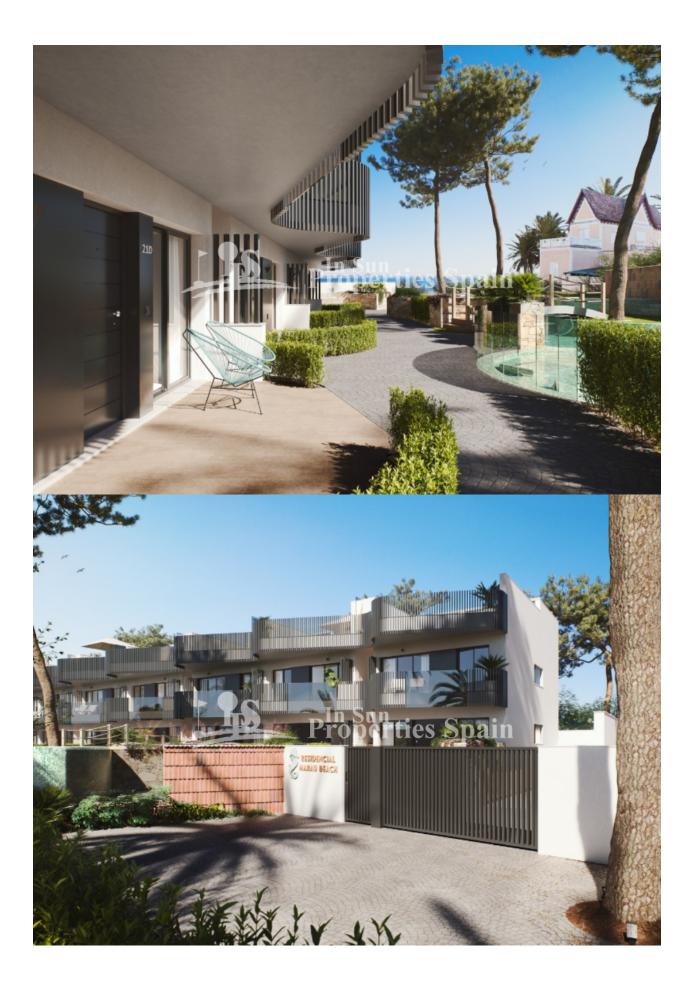

### **DESCRIPTION**

BEACHFRONT luxury development in front of La Ribera Beach, SAN PEDRO DEL PINATAR, next to La Curva Lo Pagan. This development comprises of 16 Bunglows with 2 bedrooms, 2 bathrooms in a closed gated community. You have the option of 78m2 Ground floor (from 194,900€) with 11m2 front terrace and 19m2 rear terrace or a Top Floor (from 224,900€) of 73m2 with 10m2 front terrace and 76m2 roof solarium with sea views. Both options offer a parking space within a closed garage and access to the community pool with jacuzzi and the lovely gardens with artifical turf for sunbathing. Qualities include Pre-Installation of AC, Kitchen complete with oven, ceramic hob and extractor hood, finished with white silestone worktop or similar. Fitted warbdrobes to both bedrooms and glass screens to the showers in both bathrooms. San Pedro del Pinatar lies in the Southeasternmost corner of the region of Murcia. To the north is Alicante, to the west San Javier, to the east the Mediterranean and to the south the Mar Menor. Thanks to San Pedro del Pinatar's privileged location on the Mar Menor and Mediterranean coastline it attracts those with an interest in sailing and watersports, providing marina mooring and sailing clubs, while the beaches and natural mud baths attract those seeking safe sun, sea and sand. Neaby, the Parque Natural de Las Salinas y Arenales is an area of dunes and salt flats, a haven for lovers of walking and cycling. With a sizeable ex-pat population, San Pedro del Pinatar has an established community and offers an excellent range of activities, including covered swimming pool and sports facilities, as well as a year round programme of social activities

## GARDEN AND TERRACES

- Open terrace
- Landscaped
- Stone walls
- Communal Garden

# Parking no Cars: 1 EXTRA

• Outdoor jacuzzi

Garage no Cars: 1

- Built in wardrobes
- · Reinforced door
- Double glazed windows

"Experience our experience - Because you deserve the best"