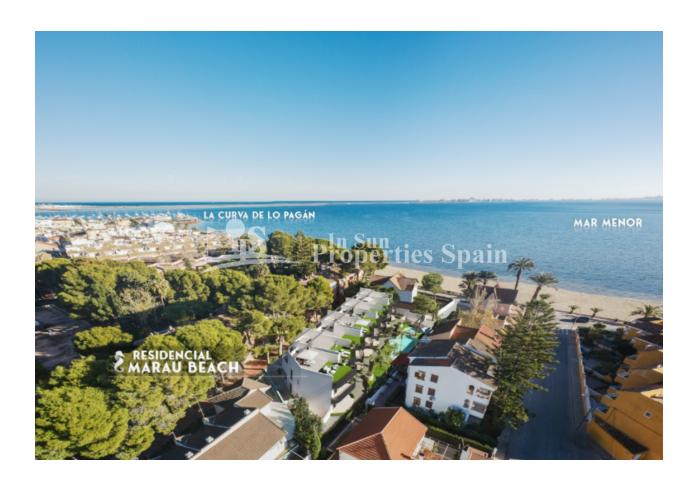

### **DESCRIPTION**

BEACHFRONT luxury development in front of La Ribera Beach, SAN PEDRO DEL PINATAR, next to La Curva Lo Pagan. This development comprises of 16 Bunglows with 2 bedrooms, 2 bathrooms in a closed gated community. You have the option of 78m2 Ground floor (from 194,900€) with 11m2 front terrace and 19m2 rear terrace or a Top Floor (from 224,900€) of 73m2 with 10m2 front terrace and 76m2 roof solarium with sea views. Both options offer a parking space within a closed garage and access to the community pool with jacuzzi and the lovely gardens with artifical turf for sunbathing. Qualities include Pre-Installation of AC, Kitchen complete with oven, ceramic hob and extractor hood, finished with white silestone worktop or similar. Fitted warbdrobes to both bedrooms and glass screens to the showers in both bathrooms. San Pedro del Pinatar lies in the Southeasternmost corner of the region of Murcia. To the north is Alicante, to the west San Javier, to the east the Mediterranean and to the south the Mar Menor. Thanks to San Pedro del Pinatar's privileged location on the Mar Menor and Mediterranean coastline it attracts those with an interest in sailing and watersports, providing marina mooring and sailing clubs, while the beaches and natural mud baths attract those seeking safe sun, sea and sand. Neaby, the Parque Natural de Las Salinas y Arenales is an area of dunes and salt flats, a haven for lovers of walking and cycling. With a sizeable ex-pat population, San Pedro del Pinatar has an established community and offers an excellent range of activities, including covered swimming pool and sports facilities, as well as a year round programme of social activities

### **DISTANCE TO:**

Beach : 100 m

Airport: 30 Km

Town center: 200 m