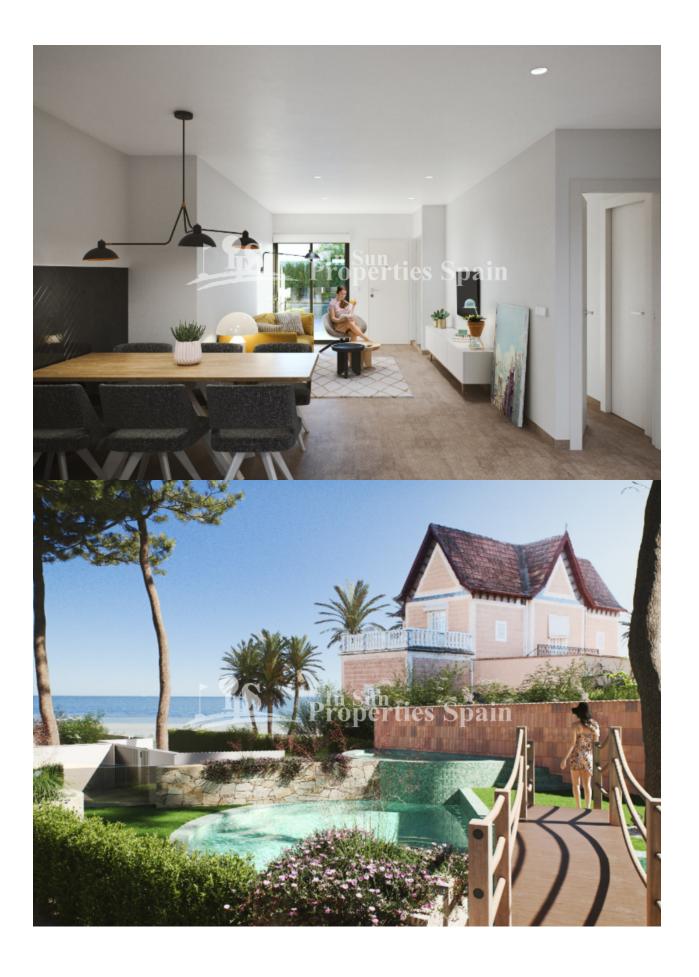

### **DESCRIPTION**

BEACHFRONT luxury development in front of La Ribera Beach, SAN PEDRO DEL PINATAR, next to La Curva Lo Pagan. This development comprises of 16 Bunglows with 2 bedrooms, 2 bathrooms in a closed gated community. You have the option of 78m2 Ground floor (from 194,900€) with 11m2 front terrace and 19m2 rear terrace or a Top Floor (from 224,900€) of 73m2 with 10m2 front terrace and 76m2 roof solarium with sea views. Both options offer a parking space within a closed garage and access to the community pool with jacuzzi and the lovely gardens with artifical turf for sunbathing. Qualities include Pre-Installation of AC, Kitchen complete with oven, ceramic hob and extractor hood, finished with white silestone worktop or similar. Fitted warbdrobes to both bedrooms and glass screens to the showers in both bathrooms. San Pedro del Pinatar lies in the Southeasternmost corner of the region of Murcia. To the north is Alicante, to the west San Javier, to the east the Mediterranean and to the south the Mar Menor. Thanks to San Pedro del Pinatar's privileged location on the Mar Menor and Mediterranean coastline it attracts those with an interest in sailing and watersports, providing marina mooring and sailing clubs, while the beaches and natural mud baths attract those seeking safe sun, sea and sand. Neaby, the Parque Natural de Las Salinas y Arenales is an area of dunes and salt flats, a haven for lovers of walking and cycling. With a sizeable ex-pat population, San Pedro del Pinatar has an established community and offers an excellent range of activities, including covered swimming pool and sports facilities, as well as a year round programme of social activities

### **VIEWS**

- Panoramic views
- Sea views

**PARKING** 

## GARDEN AND TERRACES

- Open terrace
- Landscaped
- Stone walls
- Communal Garden