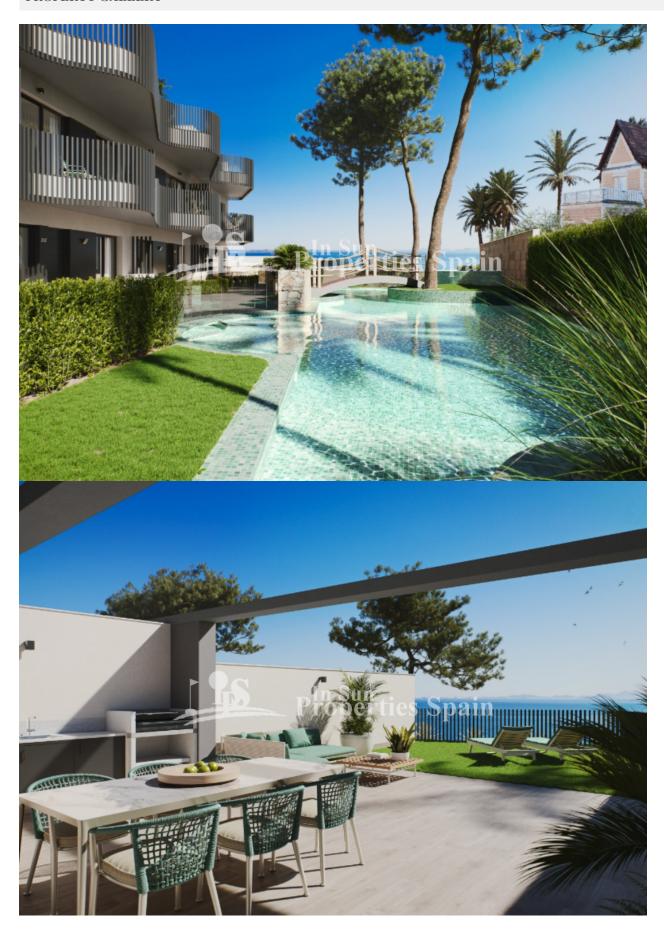

### **DESCRIPTION**

BEACHFRONT luxury development in front of La Ribera Beach, SAN PEDRO DEL PINATAR, next to La Curva Lo Pagan. This development comprises of 16 Bunglows with 2 bedrooms, 2 bathrooms in a closed gated community. You have the option of 78m2 Ground floor (from 194,900€) with 11m2 front terrace and 19m2 rear terrace or a Top Floor (from 224,900€) of 73m2 with 10m2 front terrace and 76m2 roof solarium with sea views. Both options offer a parking space within a closed garage and access to the community pool with jacuzzi and the lovely gardens with artifical turf for sunbathing. Qualities include Pre-Installation of AC, Kitchen complete with oven, ceramic hob and extractor hood, finished with white silestone worktop or similar. Fitted warbdrobes to both bedrooms and glass screens to the showers in both bathrooms. San Pedro del Pinatar lies in the Southeasternmost corner of the region of Murcia. To the north is Alicante, to the west San Javier, to the east the Mediterranean and to the south the Mar Menor. Thanks to San Pedro del Pinatar's privileged location on the Mar Menor and Mediterranean coastline it attracts those with an interest in sailing and watersports, providing marina mooring and sailing clubs, while the beaches and natural mud baths attract those seeking safe sun, sea and sand. Neaby, the Parque Natural de Las Salinas y Arenales is an area of dunes and salt flats, a haven for lovers of walking and cycling. With a sizeable ex-pat population, San Pedro del Pinatar has an established community and offers an excellent range of activities, including covered swimming pool and sports facilities, as well as a year round programme of social activities

### **VIEWS**

- Panoramic views
- Sea views

**PARKING** 

## GARDEN AND TERRACES

- Open terrace
- Landscaped
- Stone walls
- Communal Garden