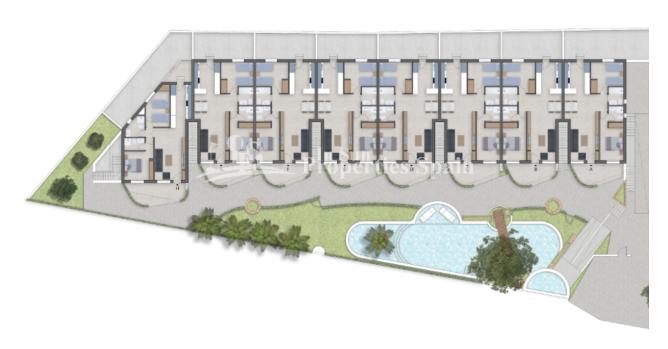

### **DESCRIPTION**

BEACHFRONT luxury development in front of La Ribera Beach, SAN PEDRO DEL PINATAR, next to La Curva Lo Pagan. This development comprises of 16 Bunglows with 2 bedrooms, 2 bathrooms in a closed gated community. You have the option of 78m2 Ground floor (from 194,900€) with 11m2 front terrace and 19m2 rear terrace or a Top Floor (from 224,900€) of 73m2 with 10m2 front terrace and 76m2 roof solarium with sea views. Both options offer a parking space within a closed garage and access to the community pool with jacuzzi and the lovely gardens with artifical turf for sunbathing. Qualities include Pre-Installation of AC, Kitchen complete with oven, ceramic hob and extractor hood, finished with white silestone worktop or similar. Fitted warbdrobes to both bedrooms and glass screens to the showers in both bathrooms. San Pedro del Pinatar lies in the Southeasternmost corner of the region of Murcia. To the north is Alicante, to the west San Javier, to the east the Mediterranean and to the south the Mar Menor. Thanks to San Pedro del Pinatar's privileged location on the Mar Menor and Mediterranean coastline it attracts those with an interest in sailing and watersports, providing marina mooring and sailing clubs, while the beaches and natural mud baths attract those seeking safe sun, sea and sand. Neaby, the Parque Natural de Las Salinas y Arenales is an area of dunes and salt flats, a haven for lovers of walking and cycling. With a sizeable ex-pat population, San Pedro del Pinatar has an established community and offers an excellent range of activities, including covered swimming pool and sports facilities, as well as a year round programme of social activities