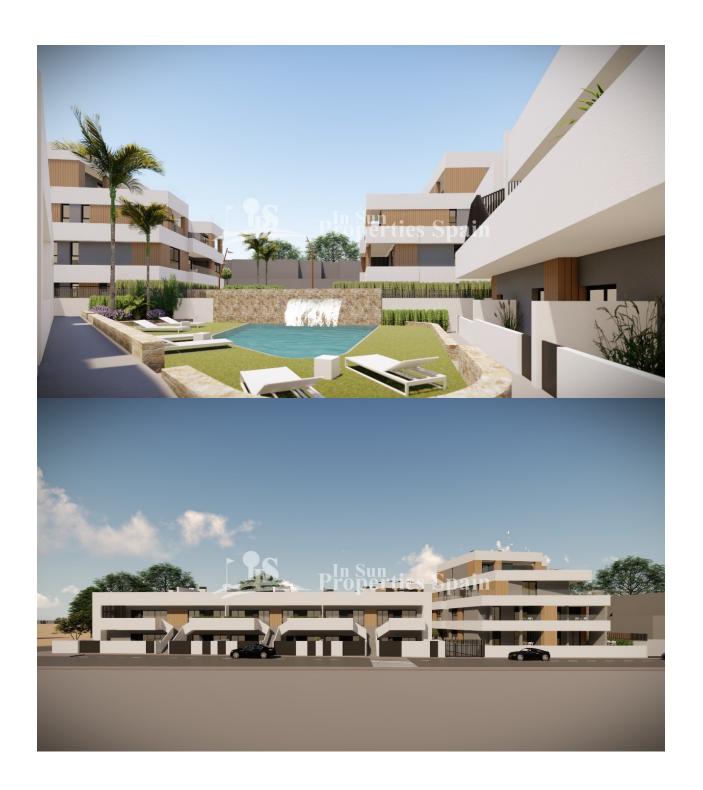

#### **DESCRIPTION**

18 stylish SOUTH FACING modern maisonettes with communal swimming pool in SAN JAVIER, 800m from the beach! These beautiful homes are set in 2 blocks with a communal garden and swimming pool zone. They offer spacious living areas with wide terraces, choose from a ground floor model or a penthouse with large roof top solarium. Using the latest wooden ceramic tiles with smooth white and grey render sections really make this a stunning urban style development. Perfectly located ... Just a 10 minute walk to the popular beaches of San Javier, 20 minute drive to the city of Cartagena and 35 minutes from the new Covera (Murcia International Airport). Perfect for living ... These signature style homes offer an 'oversized generous' feel with 2 bathrooms, open plan lounge and dining area, covered and open terraces, 2 bathrooms (master bedroom en-suite), large communal gardens with swimming pool with a security gated entrance. \* Garage parking is included for the penthouse properties. Delivery in the last quarter of 2020

# GARDEN AND TERRACES

- Open terrace
- Exterior lights
- Landscaped
- Stone walls
- Outdoor kitchen
- Private garden
- Communal Garden