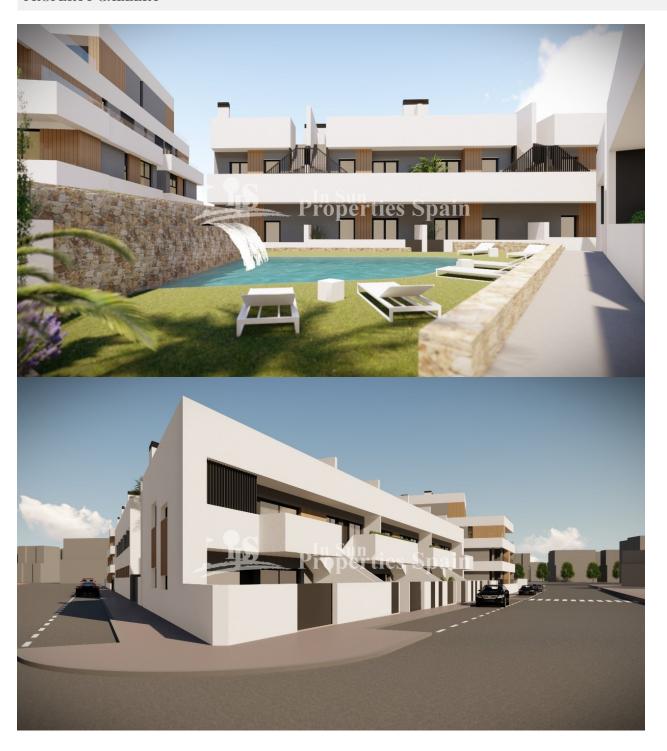

#### **DESCRIPTION**

18 stylish SOUTH FACING modern maisonettes with communal swimming pool in SAN JAVIER, 800m from the beach! These beautiful homes are set in 2 blocks with a communal garden and swimming pool zone. They offer spacious living areas with wide terraces, choose from a ground floor model or a penthouse with large roof top solarium. Using the latest wooden ceramic tiles with smooth white and grey render sections really make this a stunning urban style development. Perfectly located ... Just a 10 minute walk to the popular beaches of San Javier, 20 minute drive to the city of Cartagena and 35 minutes from the new Covera (Murcia International Airport). Perfect for living ... These signature style homes offer an 'oversized generous' feel with 2 bathrooms, open plan lounge and dining area, covered and open terraces, 2 bathrooms (master bedroom en-suite), large communal gardens with swimming pool with a security gated entrance. \* Garage parking is included for the penthouse properties. Delivery in the last quarter of 2020

# GARDEN AND TERRACES

- Open terrace
- Exterior lights
- Landscaped
- Stone walls
- Outdoor kitchen
- Private garden
- Communal Garden