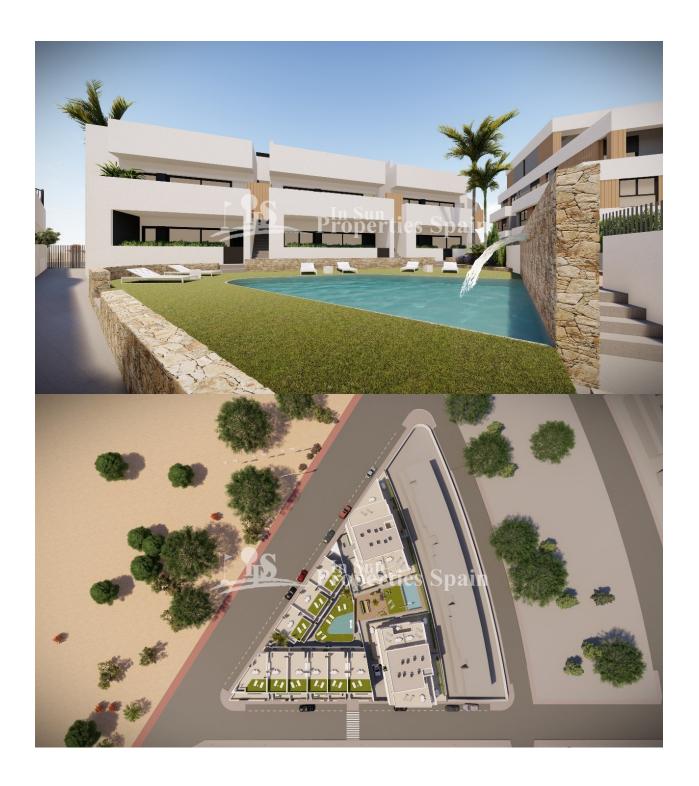

#### **DESCRIPTION**

18 stylish SOUTH FACING modern maisonettes with communal swimming pool in SAN JAVIER, 800m from the beach! These beautiful homes are set in 2 blocks with a communal garden and swimming pool zone. They offer spacious living areas with wide terraces, choose from a ground floor model or a penthouse with large roof top solarium. Using the latest wooden ceramic tiles with smooth white and grey render sections really make this a stunning urban style development. Perfectly located ... Just a 10 minute walk to the popular beaches of San Javier, 20 minute drive to the city of Cartagena and 35 minutes from the new Covera (Murcia International Airport). Perfect for living ... These signature style homes offer an 'oversized generous' feel with 2 bathrooms, open plan lounge and dining area, covered and open terraces, 2 bathrooms (master bedroom en-suite), large communal gardens with swimming pool with a security gated entrance. \* Garage parking is included for the penthouse properties. Delivery in the last quarter of 2020

# GARDEN AND TERRACES

- Open terrace
- Exterior lights
- Landscaped
- Stone walls
- Outdoor kitchen
- Private garden
- Communal Garden