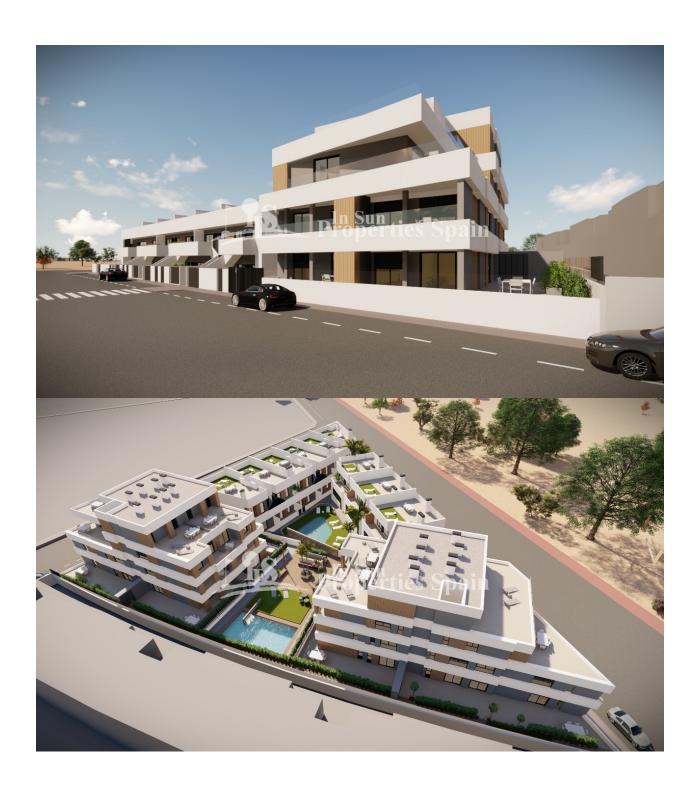

#### **DESCRIPTION**

18 stylish SOUTH FACING modern maisonettes with communal swimming pool in SAN JAVIER, 800m from the beach! These beautiful homes are set in 2 blocks with a communal garden and swimming pool zone. They offer spacious living areas with wide terraces, choose from a ground floor model or a penthouse with large roof top solarium. Using the latest wooden ceramic tiles with smooth white and grey render sections really make this a stunning urban style development. Perfectly located ... Just a 10 minute walk to the popular beaches of San Javier, 20 minute drive to the city of Cartagena and 35 minutes from the new Covera (Murcia International Airport). Perfect for living ... These signature style homes offer an 'oversized generous' feel with 2 bathrooms, open plan lounge and dining area, covered and open terraces, 2 bathrooms (master bedroom en-suite), large communal gardens with swimming pool with a security gated entrance. \* Garage parking is included for the penthouse properties. Delivery in the last quarter of 2020