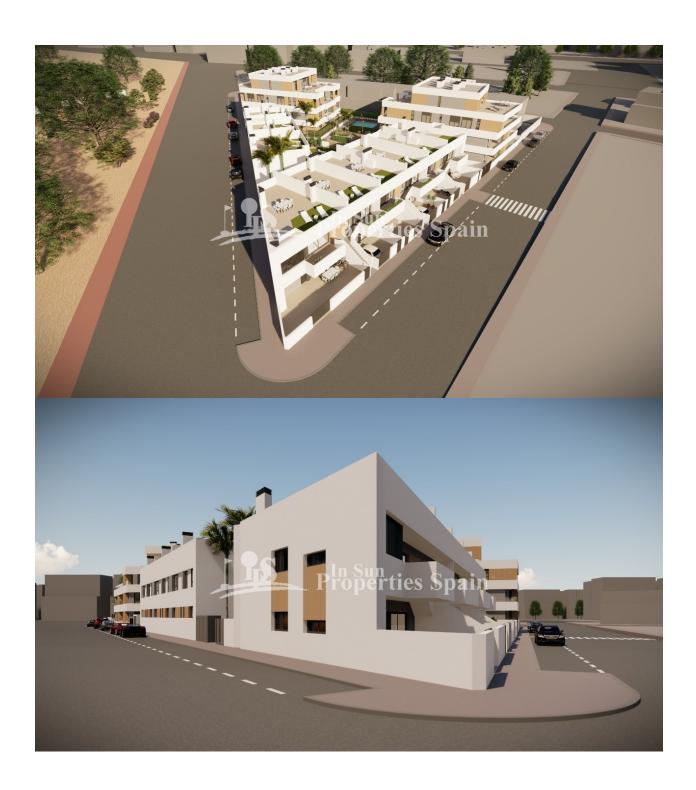

#### **DESCRIPTION**

18 stylish SOUTH FACING modern maisonettes with communal swimming pool in SAN JAVIER, 800m from the beach! These beautiful homes are set in 2 blocks with a communal garden and swimming pool zone. They offer spacious living areas with wide terraces, choose from a ground floor model or a penthouse with large roof top solarium. Using the latest wooden ceramic tiles with smooth white and grey render sections really make this a stunning urban style development. Perfectly located ... Just a 10 minute walk to the popular beaches of San Javier, 20 minute drive to the city of Cartagena and 35 minutes from the new Covera (Murcia International Airport). Perfect for living ... These signature style homes offer an 'oversized generous' feel with 2 bathrooms, open plan lounge and dining area, covered and open terraces, 2 bathrooms (master bedroom en-suite), large communal gardens with swimming pool with a security gated entrance. \* Garage parking is included for the penthouse properties. Delivery in the last quarter of 2020