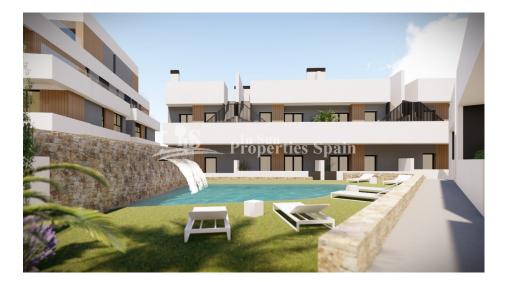

#### **DESCRIPTION**

18 stylish SOUTH FACING modern maisonettes with communal swimming pool in SAN JAVIER, 800m from the beach! These beautiful homes are set in 2 blocks with a communal garden and swimming pool zone. They offer spacious living areas with wide terraces, choose from a ground floor model or a penthouse with large roof top solarium. Using the latest wooden ceramic tiles with smooth white and grey render sections really make this a stunning urban style development. Perfectly located ... Just a 10 minute walk to the popular beaches of San Javier, 20 minute drive to the city of Cartagena and 35 minutes from the new Covera (Murcia International Airport). Perfect for living ... These signature style homes offer an 'oversized generous' feel with 2 bathrooms, open plan lounge and dining area, covered and open terraces, 2 bathrooms (master bedroom en-suite), large communal gardens with swimming pool with a security gated entrance. \* Garage parking is included for the penthouse properties. Delivery in the last quarter of 2020

# GARDEN AND TERRACES

- Open terrace
- Exterior lights
- Landscaped
- Stone walls
- Outdoor kitchen
- Private garden
- Communal Garden