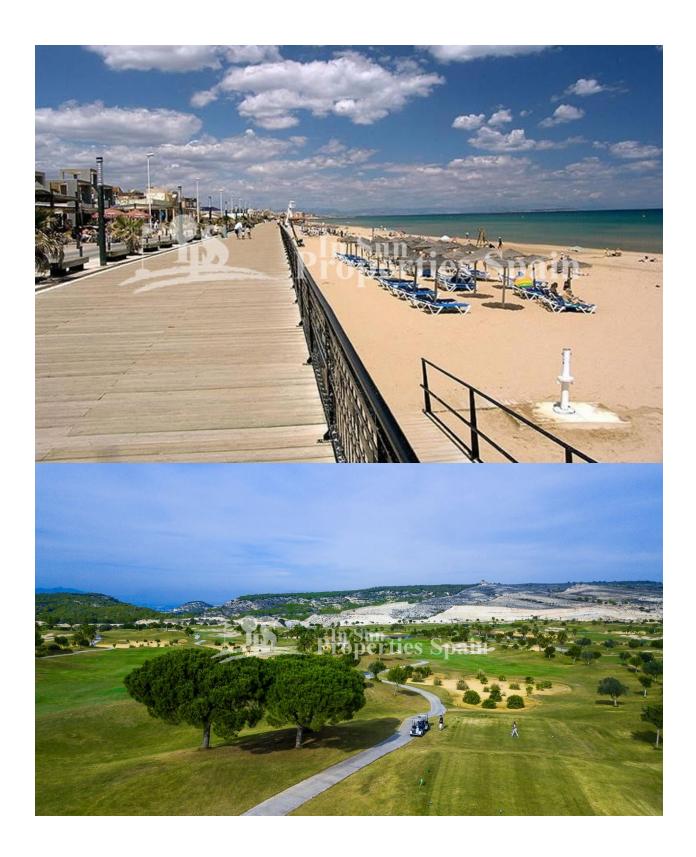

### **DESCRIPTION**

This is a new build development in LA HERRADA, LOS MONTESINOS. The development comprises of Detached Villas with 3 bedrooms, 2 bathrooms on either one or two level. This is a 3 bed, 2 bath 113m2 Villa over two floors on a 204m2 plot. You have the option of adding a solarium for an additional 7,000€ (which would offer views to the Laguna) and a 5x3 private pool for an additional 7,000€. The design is modern open plan with a light lounge, dining area and fitted kitchen complete with extractor hood, inset fridge and worktops finished in Silestone or similar. There is one ensuite bedroom to the ground floor and a guest toilet. To the first floor you have two further bedrooms and a family bathroom. Qualities include floor heating to the bathrooms, fitted wardrobes and pre-installation of AC. Delivery of the first phase is 6 months from contract and the second fast 10 months from contract. The development is conveniently situated just 5 minutes walk from the supermarket. 5 minutes drive from the centre of Los Montesinos and for nature lovers only 10 mins from Parque natural de las Lagunas de La Mata y Torrevieja. If you are looking to relax on the beach you have the beaches of Torrevieja and La Mata within a 15 minutes drive. 15 minutes from the shopping heaven `Zenia Boulevard´ and for golf enthusiasts you are just 10 minutes from Vistabella Golf.

## **DISTANCE TO:**

Beach: +10 Km

Airport: 50 Km

Town center : 2 Km