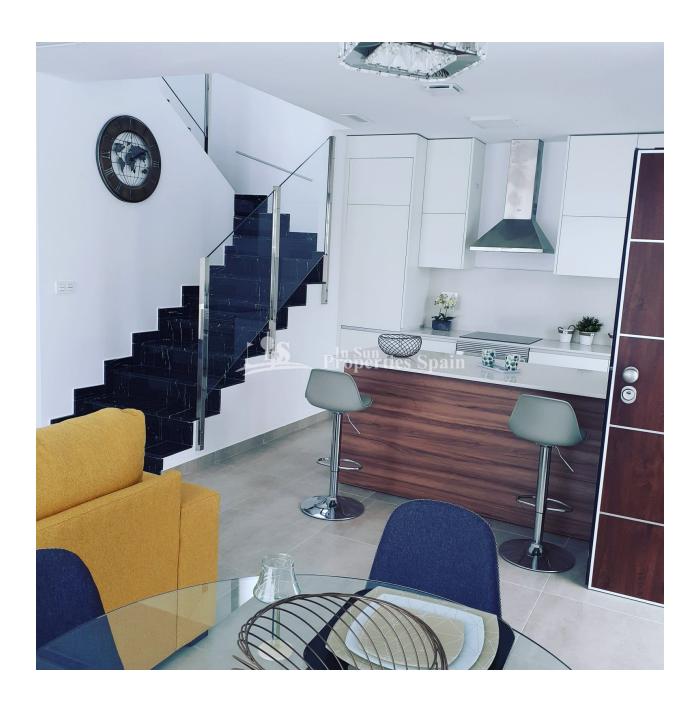

### **DESCRIPTION**

This is a new build development in LA HERRADA, LOS MONTESINOS. The development comprises of Detached Villas with 3 bedrooms, 2 bathrooms on either one or two level. This is a 3 bed, 2 bath 113m2 Villa over two floors on a 204m2 plot. You have the option of adding a solarium for an additional 7,000€ (which would offer views to the Laguna) and a 5x3 private pool for an additional 7,000€. The design is modern open plan with a light lounge, dining area and fitted kitchen complete with extractor hood, inset fridge and worktops finished in Silestone or similar. There is one ensuite bedroom to the ground floor and a guest toilet. To the first floor you have two further bedrooms and a family bathroom. Qualities include floor heating to the bathrooms, fitted wardrobes and pre-installation of AC. Delivery of the first phase is 6 months from contract and the second fast 10 months from contract. The development is conveniently situated just 5 minutes walk from the supermarket. 5 minutes drive from the centre of Los Montesinos and for nature lovers only 10 mins from Parque natural de las Lagunas de La Mata y Torrevieja. If you are looking to relax on the beach you have the beaches of Torrevieja and La Mata within a 15 minutes drive. 15 minutes from the shopping heaven `Zenia Boulevard´ and for golf enthusiasts you are just 10 minutes from Vistabella Golf.

### **KITCHEN**

- Open kitchen
- Equipped kitchen