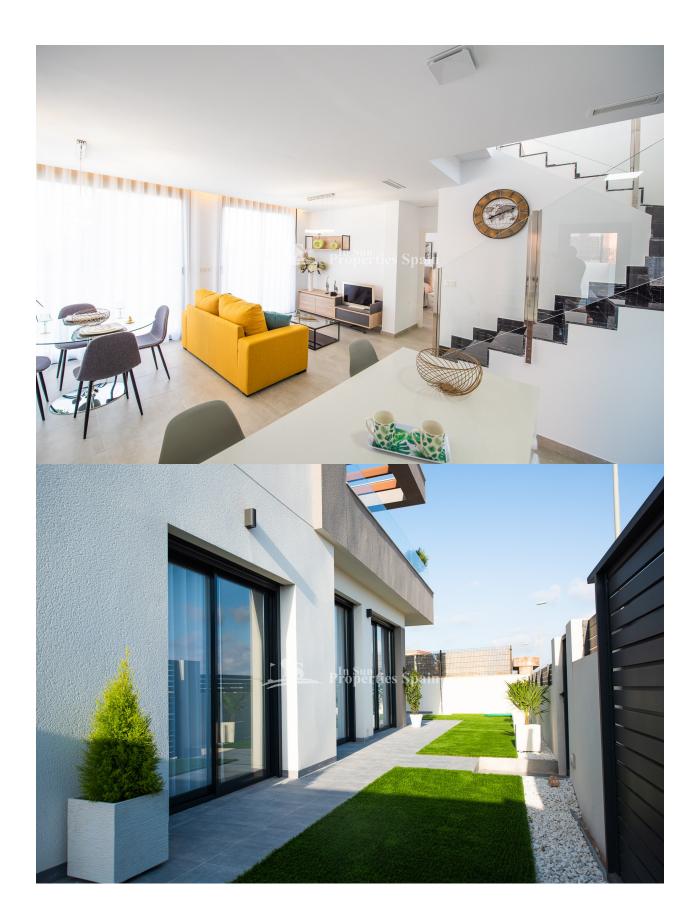

### **DESCRIPTION**

This is a new build development in LA HERRADA, LOS MONTESINOS. The development comprises of Detached Villas with 3 bedrooms, 2 bathrooms on either one or two level. This is a 3 bed, 2 bath 113m2 Villa over two floors on a 204m2 plot. You have the option of adding a solarium for an additional 7,000€ (which would offer views to the Laguna) and a 5x3 private pool for an additional 7,000€. The design is modern open plan with a light lounge, dining area and fitted kitchen complete with extractor hood, inset fridge and worktops finished in Silestone or similar. There is one ensuite bedroom to the ground floor and a guest toilet. To the first floor you have two further bedrooms and a family bathroom. Qualities include floor heating to the bathrooms, fitted wardrobes and pre-installation of AC. Delivery of the first phase is 6 months from contract and the second fast 10 months from contract. The development is conveniently situated just 5 minutes walk from the supermarket. 5 minutes drive from the centre of Los Montesinos and for nature lovers only 10 mins from Parque natural de las Lagunas de La Mata y Torrevieja. If you are looking to relax on the beach you have the beaches of Torrevieja and La Mata within a 15 minutes drive. 15 minutes from the shopping heaven `Zenia Boulevard´ and for golf enthusiasts you are just 10 minutes from Vistabella Golf.

# GARDEN AND TERRACES

Parking no Cars: 1

- Covered terrace
- Open terrace
- Fenced
- Private garden