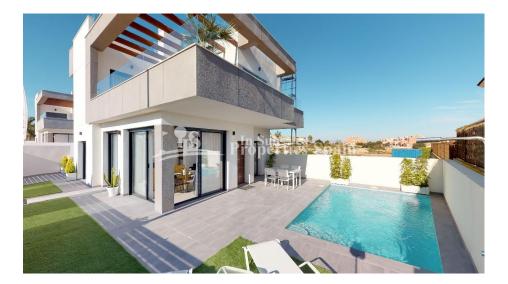

### **DESCRIPTION**

This is a new build development in LA HERRADA, LOS MONTESINOS. The development comprises of Detached Villas with 3 bedrooms, 2 bathrooms on either one or two level. This is a 3 bed, 2 bath 113m2 Villa over two floors on a 204m2 plot. You have the option of adding a solarium for an additional 7,000€ (which would offer views to the Laguna) and a 5x3 private pool for an additional 7,000€. The design is modern open plan with a light lounge, dining area and fitted kitchen complete with extractor hood, inset fridge and worktops finished in Silestone or similar. There is one ensuite bedroom to the ground floor and a guest toilet. To the first floor you have two further bedrooms and a family bathroom. Qualities include floor heating to the bathrooms, fitted wardrobes and pre-installation of AC. Delivery of the first phase is 6 months from contract and the second fast 10 months from contract. The development is conveniently situated just 5 minutes walk from the supermarket. 5 minutes drive from the centre of Los Montesinos and for nature lovers only 10 mins from Parque natural de las Lagunas de La Mata y Torrevieja. If you are looking to relax on the beach you have the beaches of Torrevieja and La Mata within a 15 minutes drive. 15 minutes from the shopping heaven `Zenia Boulevard´ and for golf enthusiasts you are just 10 minutes from Vistabella Golf.

# GARDEN AND TERRACES

Parking no Cars: 1

- Covered terrace
- Open terrace
- Fenced
- Private garden