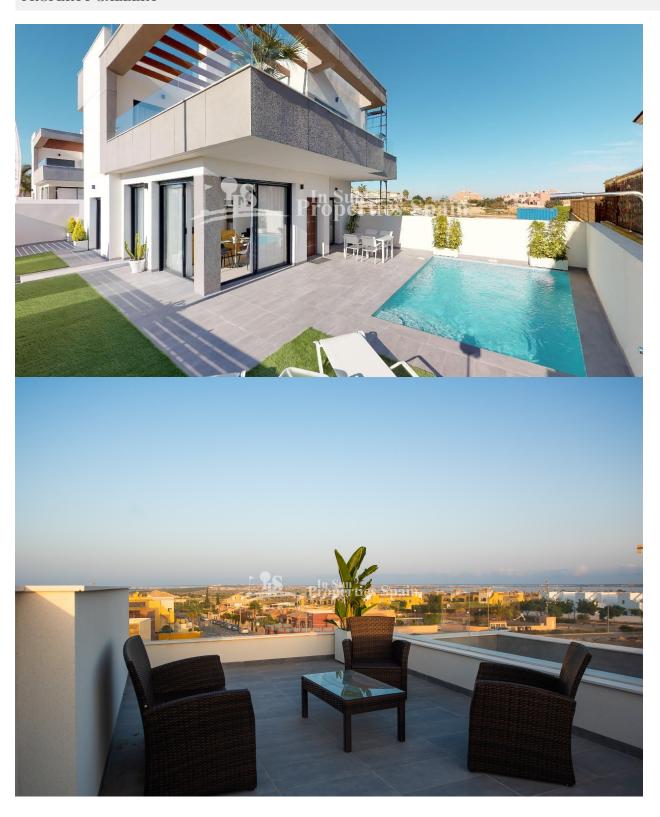

### **DESCRIPTION**

This is a new build development in LA HERRADA, LOS MONTESINOS. The development comprises of Detached Villas with 3 bedrooms, 2 bathrooms on either one or two level. This is a 3 bed, 2 bath 113m2 Villa over two floors on a 204m2 plot. You have the option of adding a solarium for an additional 7,000€ (which would offer views to the Laguna) and a 5x3 private pool for an additional 7,000€. The design is modern open plan with a light lounge, dining area and fitted kitchen complete with extractor hood, inset fridge and worktops finished in Silestone or similar. There is one ensuite bedroom to the ground floor and a guest toilet. To the first floor you have two further bedrooms and a family bathroom. Qualities include floor heating to the bathrooms, fitted wardrobes and pre-installation of AC. Delivery of the first phase is 6 months from contract and the second fast 10 months from contract. The development is conveniently situated just 5 minutes walk from the supermarket. 5 minutes drive from the centre of Los Montesinos and for nature lovers only 10 mins from Parque natural de las Lagunas de La Mata y Torrevieja. If you are looking to relax on the beach you have the beaches of Torrevieja and La Mata within a 15 minutes drive. 15 minutes from the shopping heaven `Zenia Boulevard´ and for golf enthusiasts you are just 10 minutes from Vistabella Golf.

# GARDEN AND TERRACES

Parking no Cars: 1

- Covered terrace
- Open terrace
- Fenced
- Private garden