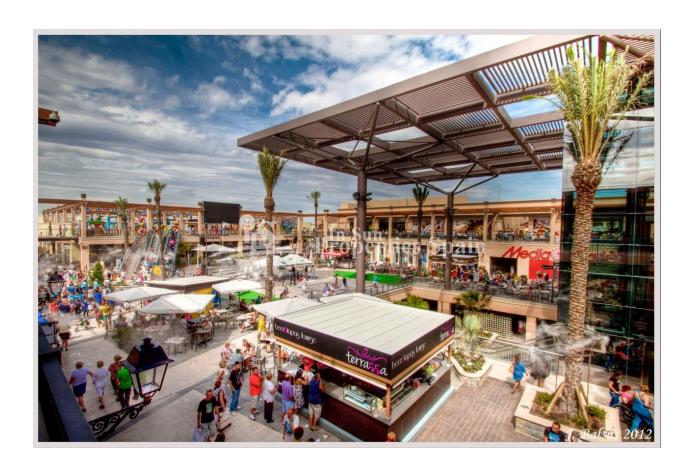

### **DESCRIPTION**

This is a new build development in LA HERRADA, LOS MONTESINOS. The development comprises of Detached Villas with 3 bedrooms, 2 bathrooms on either one or two level. This is a 3 bed, 2 bath 113m2 Villa over two floors on a 204m2 plot. You have the option of adding a solarium for an additional 7,000€ (which would offer views to the Laguna) and a 5x3 private pool for an additional 7,000€. The design is modern open plan with a light lounge, dining area and fitted kitchen complete with extractor hood, inset fridge and worktops finished in Silestone or similar. There is one ensuite bedroom to the ground floor and a guest toilet. To the first floor you have two further bedrooms and a family bathroom. Qualities include floor heating to the bathrooms, fitted wardrobes and pre-installation of AC. Delivery of the first phase is 6 months from contract and the second fast 10 months from contract. The development is conveniently situated just 5 minutes walk from the supermarket. 5 minutes drive from the centre of Los Montesinos and for nature lovers only 10 mins from Parque natural de las Lagunas de La Mata y Torrevieja. If you are looking to relax on the beach you have the beaches of Torrevieja and La Mata within a 15 minutes drive. 15 minutes from the shopping heaven `Zenia Boulevard´ and for golf enthusiasts you are just 10 minutes from Vistabella Golf.