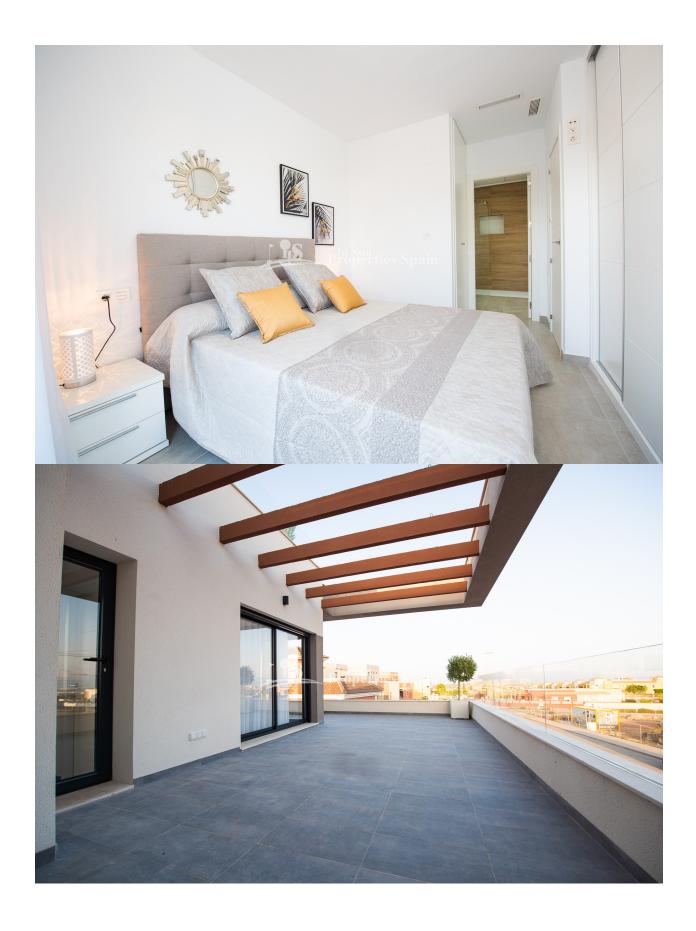

### **DESCRIPTION**

This is a new build development in LA HERRADA, LOS MONTESINOS. The development comprises of Detached Villas with 3 bedrooms, 2 bathrooms on either one or two level. This is a 3 bed, 2 bath 113m2 Villa over two floors on a 204m2 plot. You have the option of adding a solarium for an additional 7,000€ (which would offer views to the Laguna) and a 5x3 private pool for an additional 7,000€. The design is modern open plan with a light lounge, dining area and fitted kitchen complete with extractor hood, inset fridge and worktops finished in Silestone or similar. There is one ensuite bedroom to the ground floor and a guest toilet. To the first floor you have two further bedrooms and a family bathroom. Qualities include floor heating to the bathrooms, fitted wardrobes and pre-installation of AC. Delivery of the first phase is 6 months from contract and the second fast 10 months from contract. The development is conveniently situated just 5 minutes walk from the supermarket. 5 minutes drive from the centre of Los Montesinos and for nature lovers only 10 mins from Parque natural de las Lagunas de La Mata y Torrevieja. If you are looking to relax on the beach you have the beaches of Torrevieja and La Mata within a 15 minutes drive. 15 minutes from the shopping heaven `Zenia Boulevard´ and for golf enthusiasts you are just 10 minutes from Vistabella Golf.

### **MAIN LIVING AREA**

• Bathroom en-suite

**ORIENTATION** 

South East West

# GARDEN AND TERRACES

Parking no Cars: 1

- Covered terrace
- Open terrace
- Fenced
- Private garden

## **EXTRA**

• Built in wardrobes

"Experience our experience - Because you deserve the best"