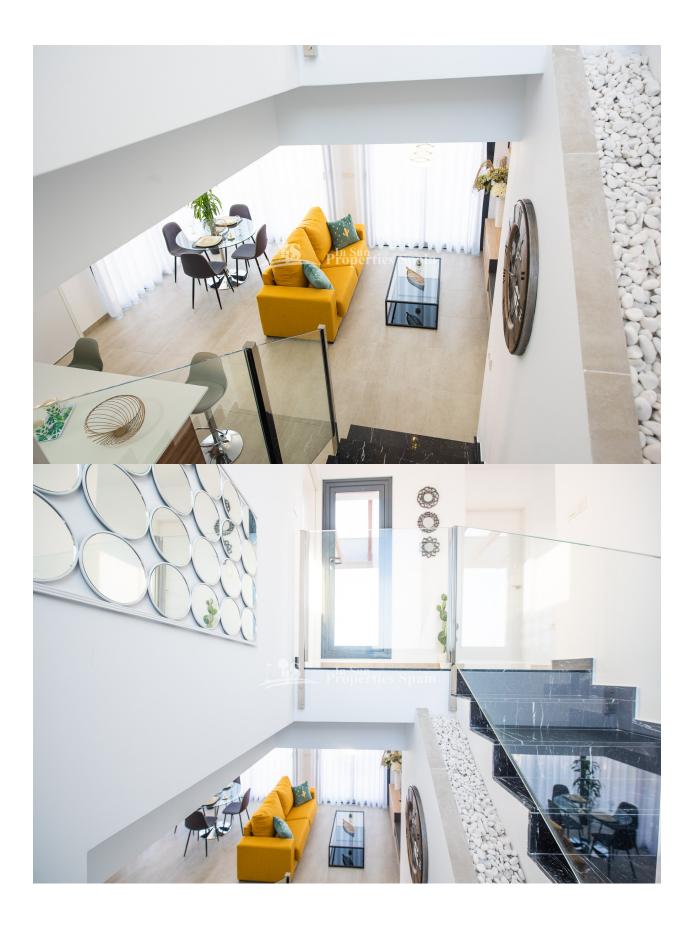

### **DESCRIPTION**

This is a new build development in LA HERRADA, LOS MONTESINOS. The development comprises of Detached Villas with 3 bedrooms, 2 bathrooms on either one or two level. This is a 3 bed, 2 bath 113m2 Villa over two floors on a 204m2 plot. You have the option of adding a solarium for an additional 7,000€ (which would offer views to the Laguna) and a 5x3 private pool for an additional 7,000€. The design is modern open plan with a light lounge, dining area and fitted kitchen complete with extractor hood, inset fridge and worktops finished in Silestone or similar. There is one ensuite bedroom to the ground floor and a guest toilet. To the first floor you have two further bedrooms and a family bathroom. Qualities include floor heating to the bathrooms, fitted wardrobes and pre-installation of AC. Delivery of the first phase is 6 months from contract and the second fast 10 months from contract. The development is conveniently situated just 5 minutes walk from the supermarket. 5 minutes drive from the centre of Los Montesinos and for nature lovers only 10 mins from Parque natural de las Lagunas de La Mata y Torrevieja. If you are looking to relax on the beach you have the beaches of Torrevieja and La Mata within a 15 minutes drive. 15 minutes from the shopping heaven `Zenia Boulevard´ and for golf enthusiasts you are just 10 minutes from Vistabella Golf.