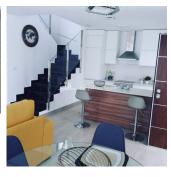

### **DESCRIPTION**

This is a new build development in LA HERRADA, LOS MONTESINOS. The development comprises of Detached Villas with 3 bedrooms, 2 bathrooms on either one or two level. This is a 3 bed, 2 bath 113m2 Villa over two floors on a 204m2 plot. You have the option of adding a solarium for an additional 7,000€ (which would offer views to the Laguna) and a 5x3 private pool for an additional 7,000€. The design is modern open plan with a light lounge, dining area and fitted kitchen complete with extractor hood, inset fridge and worktops finished in Silestone or similar. There is one ensuite bedroom to the ground floor and a guest toilet. To the first floor you have two further bedrooms and a family bathroom. Qualities include floor heating to the bathrooms, fitted wardrobes and pre-installation of AC. Delivery of the first phase is 6 months from contract and the second fast 10 months from contract. The development is conveniently situated just 5 minutes walk from the supermarket. 5 minutes drive from the centre of Los Montesinos and for nature lovers only 10 mins from Parque natural de las Lagunas de La Mata y Torrevieja. If you are looking to relax on the beach you have the beaches of Torrevieja and La Mata within a 15 minutes drive. 15 minutes from the shopping heaven `Zenia Boulevard´ and for golf enthusiasts you are just 10 minutes from Vistabella Golf.

### **KITCHEN**

- Open kitchen
- Equipped kitchen