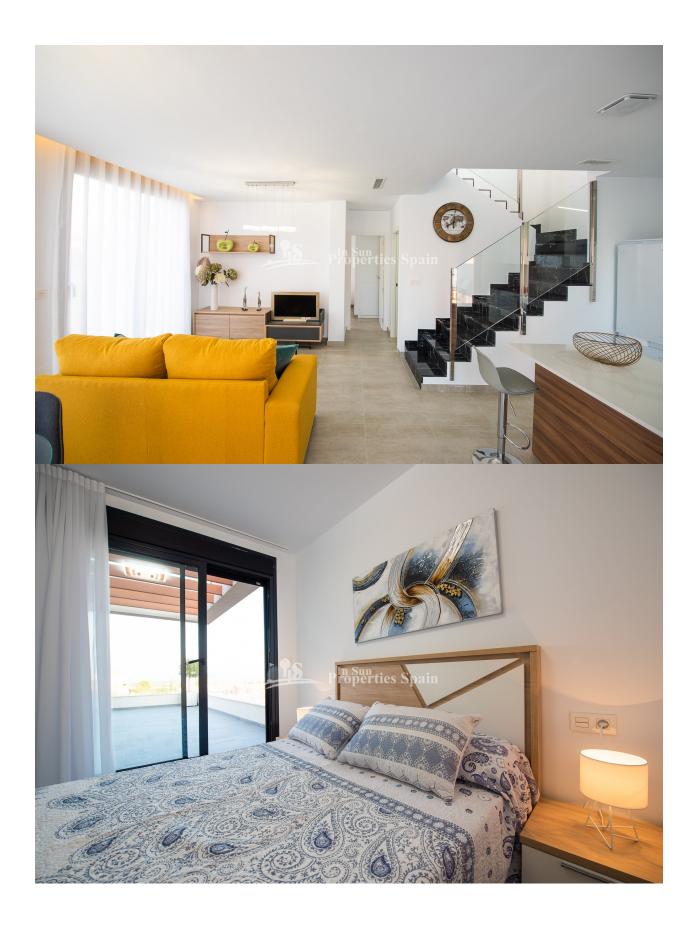

### **DESCRIPTION**

This is a new build development in LA HERRADA, LOS MONTESINOS. The development comprises of Detached Villas with 3 bedrooms, 2 bathrooms on either one or two level. This is a 3 bed, 2 bath 113m2 Villa over two floors on a 204m2 plot. You have the option of adding a solarium for an additional 7,000€ (which would offer views to the Laguna) and a 5x3 private pool for an additional 7,000€. The design is modern open plan with a light lounge, dining area and fitted kitchen complete with extractor hood, inset fridge and worktops finished in Silestone or similar. There is one ensuite bedroom to the ground floor and a guest toilet. To the first floor you have two further bedrooms and a family bathroom. Qualities include floor heating to the bathrooms, fitted wardrobes and pre-installation of AC. Delivery of the first phase is 6 months from contract and the second fast 10 months from contract. The development is conveniently situated just 5 minutes walk from the supermarket. 5 minutes drive from the centre of Los Montesinos and for nature lovers only 10 mins from Parque natural de las Lagunas de La Mata y Torrevieja. If you are looking to relax on the beach you have the beaches of Torrevieja and La Mata within a 15 minutes drive. 15 minutes from the shopping heaven `Zenia Boulevard´ and for golf enthusiasts you are just 10 minutes from Vistabella Golf.

### **MAIN LIVING AREA**

• Bathroom en-suite

**ORIENTATION** 

South East West