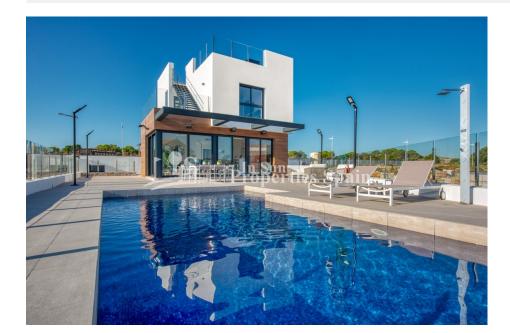

#### **DESCRIPTION**

Located in Algorfa (Alicante) next to the golf course "LA FINCA" is this luxury new development of 14 individual villas with private pools, parking, garage (depending on model), garden, terraces and with one bedroom and a bathroom on the ground floor. They are located in a privileged, quiet environment close to all services and close to the pine forests and beaches of Guardamar. This is a Villa of 118m2 with 3 bedrooms, 2 bathrooms, an area of 365m2, 12m2 of terrace, 50m2 solarium, 67′30m2 garage and parking. The Kitchens are furnished and complete with Silestone worktop and both bathrooms have under floor heating. La Finca golf course opened its doors in August 2002. This magnificent golf course was designed by the renowned Spanish designer Pepe Gancedo, who was one of the standout amateur players in Spain. Algorfa lies on the banks on the River Segura with a beautiful mountainous backdrop and wonderful panoramic views to the coast. It is one of Vega Baja's citrus farming villages. The village is a short drive from the wonderful beaches of the Costa Blanca, and is less than 1 hour from Alicante Airport. The area is relaxed, friendly with a typically laid-back Spanish way of life. In Algorfa you are close to fabulous blue flag beaches and nature reserves. Yet just a 20 minute drive away you have the facilities and expat residents of Torrevieja. Algorfa holds a market on Sundays. Local shops provide daily needs and further shopping is available in nearby Torrevieja and Orihuela.