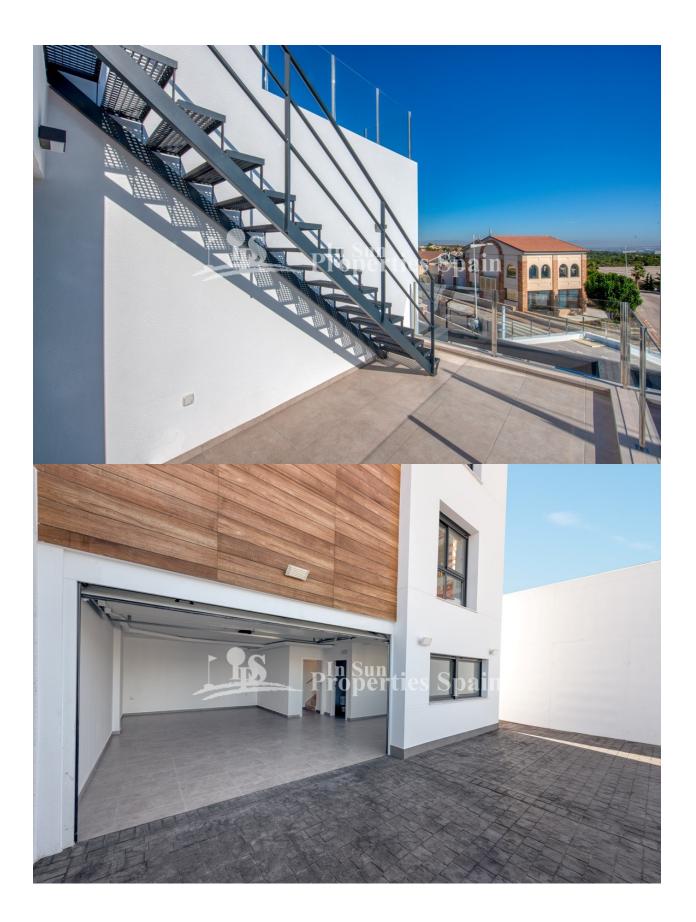

#### **DESCRIPTION**

Located in Algorfa (Alicante) next to the golf course "LA FINCA" is this luxury new development of 14 individual villas with private pools, parking, garage (depending on model), garden, terraces and with one bedroom and a bathroom on the ground floor. They are located in a privileged, quiet environment close to all services and close to the pine forests and beaches of Guardamar. This is a Villa of 118m2 with 3 bedrooms, 2 bathrooms, an area of 365m2, 12m2 of terrace, 50m2 solarium, 67′30m2 garage and parking. The Kitchens are furnished and complete with Silestone worktop and both bathrooms have under floor heating. La Finca golf course opened its doors in August 2002. This magnificent golf course was designed by the renowned Spanish designer Pepe Gancedo, who was one of the standout amateur players in Spain. Algorfa lies on the banks on the River Segura with a beautiful mountainous backdrop and wonderful panoramic views to the coast. It is one of Vega Baja's citrus farming villages. The village is a short drive from the wonderful beaches of the Costa Blanca, and is less than 1 hour from Alicante Airport. The area is relaxed, friendly with a typically laid-back Spanish way of life. In Algorfa you are close to fabulous blue flag beaches and nature reserves. Yet just a 20 minute drive away you have the facilities and expat residents of Torrevieja. Algorfa holds a market on Sundays. Local shops provide daily needs and further shopping is available in nearby Torrevieja and Orihuela.

#### **VIEWS DISTANCE TO: ORIENTATION STYLE** Modern Panoramic views Beach: +10 Km South East West Contemporary Mountain views Airport: 50 Km Town center: 3 Km **FURNITURE PARKING FLOARING KITCHEN** Not furnished Parking no Cars: 1 • Tile floors