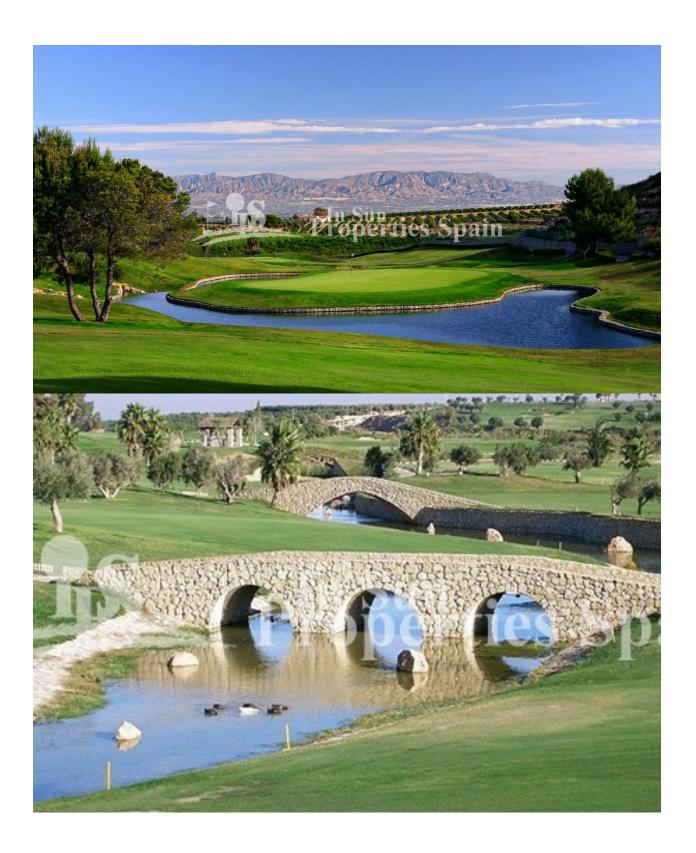

#### **DESCRIPTION**

Located in Algorfa (Alicante) next to the golf course "LA FINCA" is this luxury new development of 14 individual villas with private pools, parking, garage (depending on model), garden, terraces and with one bedroom and a bathroom on the ground floor. They are located in a privileged, quiet environment close to all services and close to the pine forests and beaches of Guardamar. This is a Villa of 118m2 with 3 bedrooms, 2 bathrooms, an area of 365m2, 12m2 of terrace, 50m2 solarium, 67′30m2 garage and parking. The Kitchens are furnished and complete with Silestone worktop and both bathrooms have under floor heating. La Finca golf course opened its doors in August 2002. This magnificent golf course was designed by the renowned Spanish designer Pepe Gancedo, who was one of the standout amateur players in Spain. Algorfa lies on the banks on the River Segura with a beautiful mountainous backdrop and wonderful panoramic views to the coast. It is one of Vega Baja's citrus farming villages. The village is a short drive from the wonderful beaches of the Costa Blanca, and is less than 1 hour from Alicante Airport. The area is relaxed, friendly with a typically laid-back Spanish way of life. In Algorfa you are close to fabulous blue flag beaches and nature reserves. Yet just a 20 minute drive away you have the facilities and expat residents of Torrevieja. Algorfa holds a market on Sundays. Local shops provide daily needs and further shopping is available in nearby Torrevieja and Orihuela.