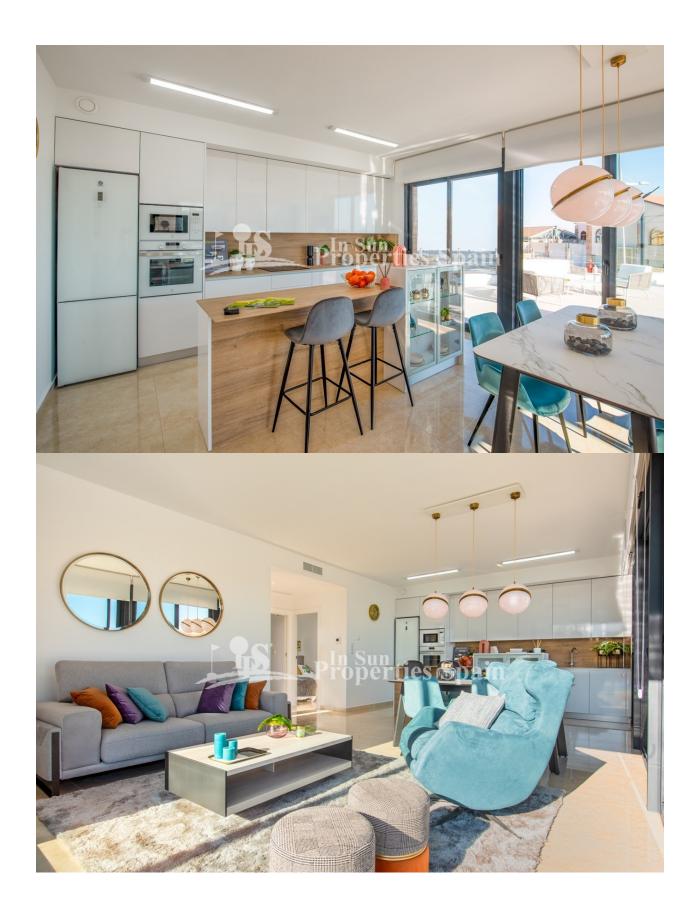

#### **DESCRIPTION**

Located in Algorfa (Alicante) next to the golf course "LA FINCA" is this luxury new development of 14 individual villas with private pools, parking, garage (depending on model), garden, terraces and with one bedroom and a bathroom on the ground floor. They are located in a privileged, quiet environment close to all services and close to the pine forests and beaches of Guardamar. This is a Villa of 118m2 with 3 bedrooms, 2 bathrooms, an area of 365m2, 12m2 of terrace, 50m2 solarium, 67′30m2 garage and parking. The Kitchens are furnished and complete with Silestone worktop and both bathrooms have under floor heating. La Finca golf course opened its doors in August 2002. This magnificent golf course was designed by the renowned Spanish designer Pepe Gancedo, who was one of the standout amateur players in Spain. Algorfa lies on the banks on the River Segura with a beautiful mountainous backdrop and wonderful panoramic views to the coast. It is one of Vega Baja's citrus farming villages. The village is a short drive from the wonderful beaches of the Costa Blanca, and is less than 1 hour from Alicante Airport. The area is relaxed, friendly with a typically laid-back Spanish way of life. In Algorfa you are close to fabulous blue flag beaches and nature reserves. Yet just a 20 minute drive away you have the facilities and expat residents of Torrevieja. Algorfa holds a market on Sundays. Local shops provide daily needs and further shopping is available in nearby Torrevieja and Orihuela.

# **EXTRA**

· Built in wardrobes

• Stone floors

- Reinforced door
- Double glazed windows
- Open kitchen
- Equipped kitchen

"Experience our experience - Because you deserve the best"