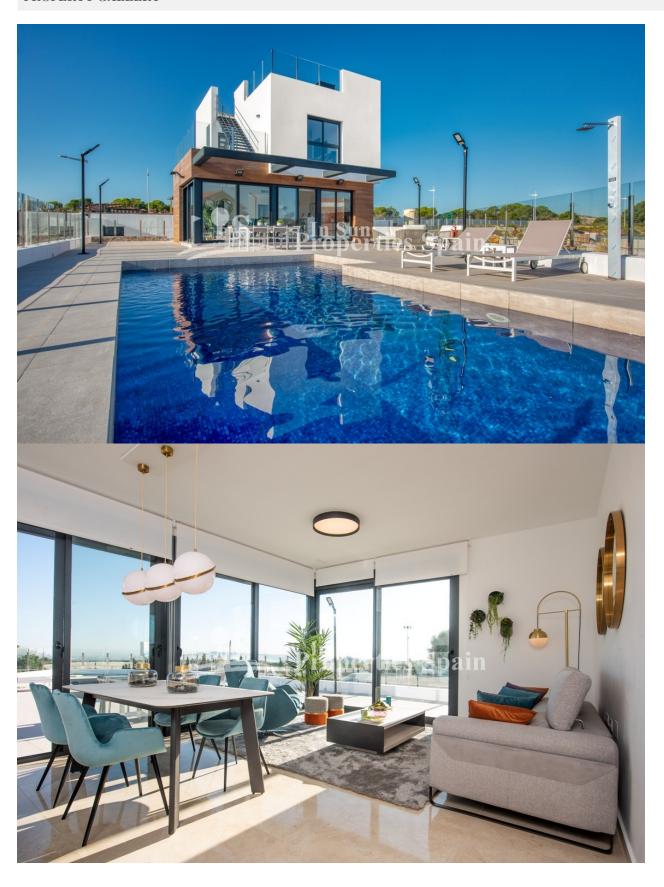

#### **DESCRIPTION**

Located in Algorfa (Alicante) next to the golf course "LA FINCA" is this luxury new development of 14 individual villas with private pools, parking, garage (depending on model), garden, terraces and with one bedroom and a bathroom on the ground floor. They are located in a privileged, quiet environment close to all services and close to the pine forests and beaches of Guardamar. This is a Villa of 118m2 with 3 bedrooms, 2 bathrooms, an area of 365m2, 12m2 of terrace, 50m2 solarium, 67′30m2 garage and parking. The Kitchens are furnished and complete with Silestone worktop and both bathrooms have under floor heating. La Finca golf course opened its doors in August 2002. This magnificent golf course was designed by the renowned Spanish designer Pepe Gancedo, who was one of the standout amateur players in Spain. Algorfa lies on the banks on the River Segura with a beautiful mountainous backdrop and wonderful panoramic views to the coast. It is one of Vega Baja's citrus farming villages. The village is a short drive from the wonderful beaches of the Costa Blanca, and is less than 1 hour from Alicante Airport. The area is relaxed, friendly with a typically laid-back Spanish way of life. In Algorfa you are close to fabulous blue flag beaches and nature reserves. Yet just a 20 minute drive away you have the facilities and expat residents of Torrevieja. Algorfa holds a market on Sundays. Local shops provide daily needs and further shopping is available in nearby Torrevieja and Orihuela.

## **GARDEN AND TERRACES**

- Open terrace
- LandscapedPrivate garden