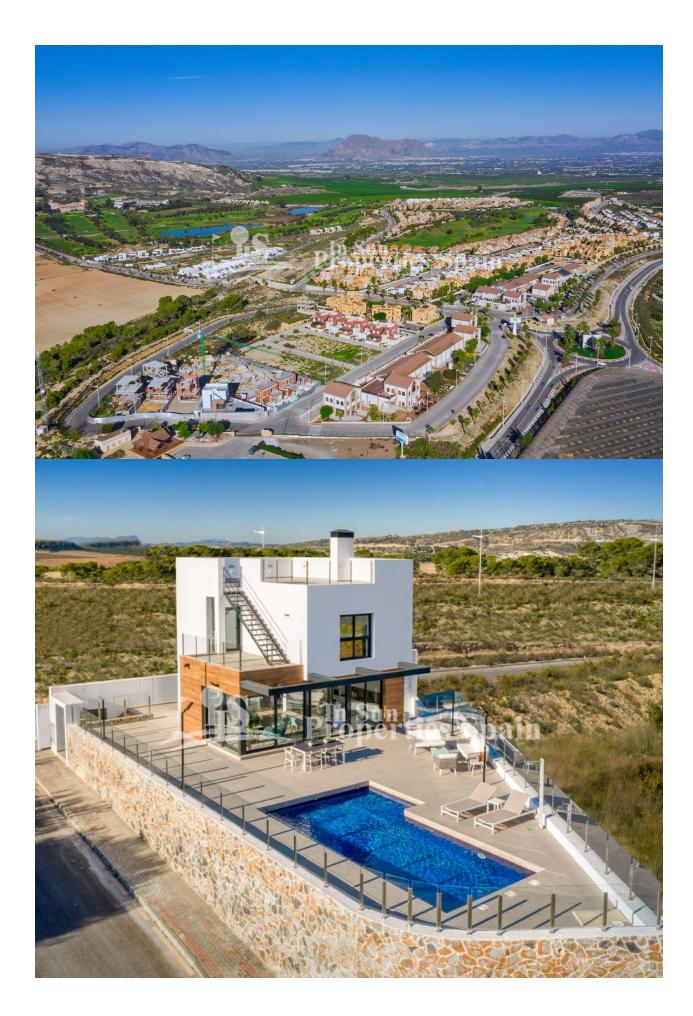

#### **DESCRIPTION**

Located in Algorfa (Alicante) next to the golf course "LA FINCA" is this luxury new development of 14 individual villas with private pools, parking, garage (depending on model), garden, terraces and with one bedroom and a bathroom on the ground floor. They are located in a privileged, quiet environment close to all services and close to the pine forests and beaches of Guardamar. This is a Villa of 118m2 with 3 bedrooms, 2 bathrooms, an area of 365m2, 12m2 of terrace, 50m2 solarium, 67′30m2 garage and parking. The Kitchens are furnished and complete with Silestone worktop and both bathrooms have under floor heating. La Finca golf course opened its doors in August 2002. This magnificent golf course was designed by the renowned Spanish designer Pepe Gancedo, who was one of the standout amateur players in Spain. Algorfa lies on the banks on the River Segura with a beautiful mountainous backdrop and wonderful panoramic views to the coast. It is one of Vega Baja's citrus farming villages. The village is a short drive from the wonderful beaches of the Costa Blanca, and is less than 1 hour from Alicante Airport. The area is relaxed, friendly with a typically laid-back Spanish way of life. In Algorfa you are close to fabulous blue flag beaches and nature reserves. Yet just a 20 minute drive away you have the facilities and expat residents of Torrevieja. Algorfa holds a market on Sundays. Local shops provide daily needs and further shopping is available in nearby Torrevieja and Orihuela.

## **GARDEN AND TERRACES**

- Open terrace
- LandscapedPrivate garden